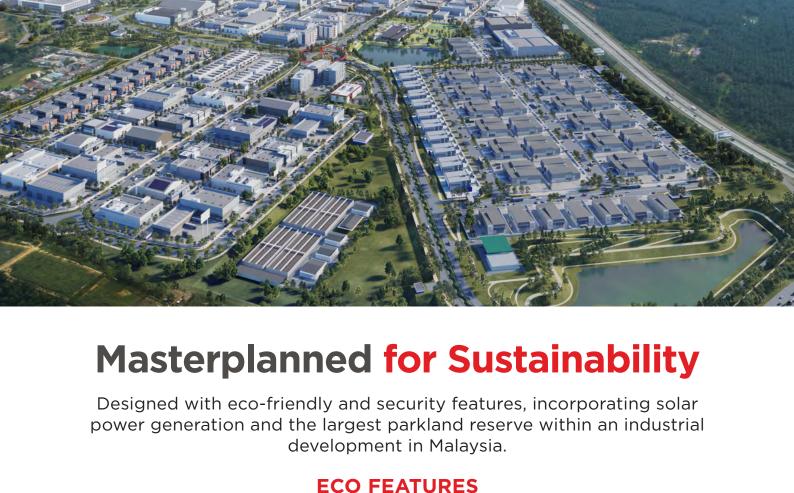

111 acres

The largest freehold industrial business park in Klang Valley, Malaysia, Elmina Business Park is the game-changing industrial township where people and innovation can thrive together.

**Built for future-thinkers** 

### generation of LED lighting harvesting system greenscapes **SECURITY FEATURES**

Rainwater

Extensive use

24-hours Auxiliary Advanced Visitor monitoring Police Management System surveillance

\*Only at designated areas of the industrial business park