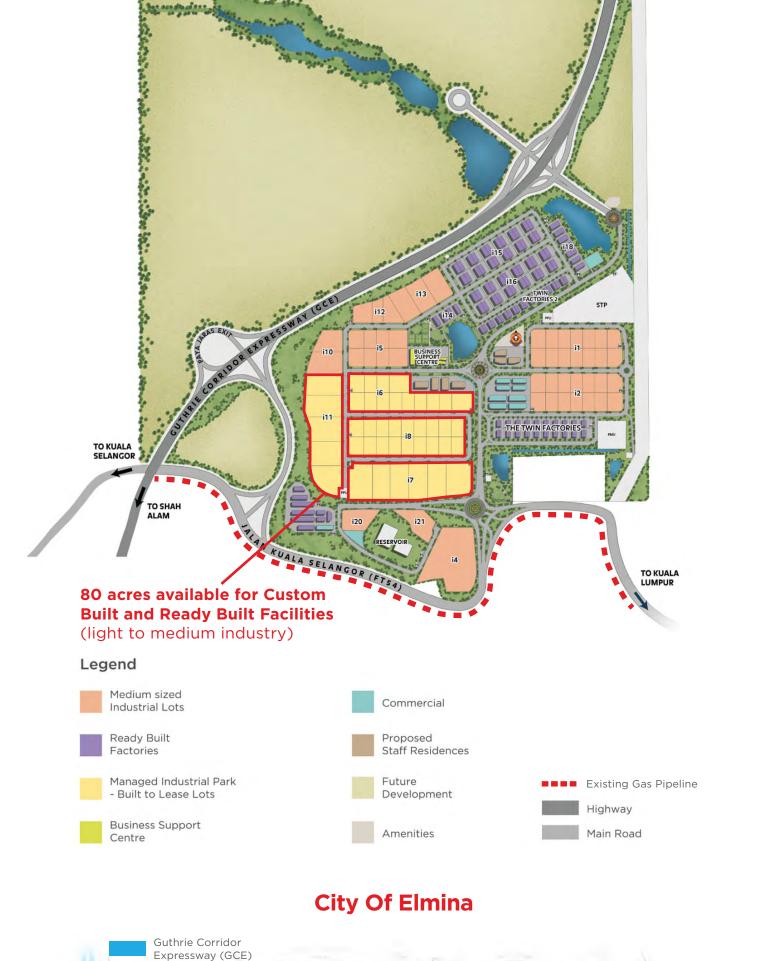

## A business hub ahead of its class

RM6.1bn 1,500 acres Freehold Development Land **Estimated Total GDV** 

150,000

Population

(light - medium industry) Available for Custom **Built and Ready Built Facilities** 

111 acres

The largest freehold industrial business park in Klang Valley, Malaysia, Elmina Business Park is the game-changing industrial township where people and innovation can thrive together.

**Built for future-thinkers** 

## ot Industri Sesebuah

**Edgeprop Malaysia's Best Managed and Sustainable Property Award 2021 RESPONSIBLE DEVELOPER: BUILDING SUSTAINABLE DEVELOPMENT AWARD** 

Sesebuah

Lot Industri

51 acres available for Custom Built

and Ready Built Facilities (light industry)

**Township Awards** The MSWG-ASEAN **Corporate Governance Award 2020 INDUSTRY EXCELLENCE AWARD** 

at hidinal 31,28 oi.

**Leagues Table** Awards 2020 **SUSTAINABILITY AWARD** (awarded 2021)