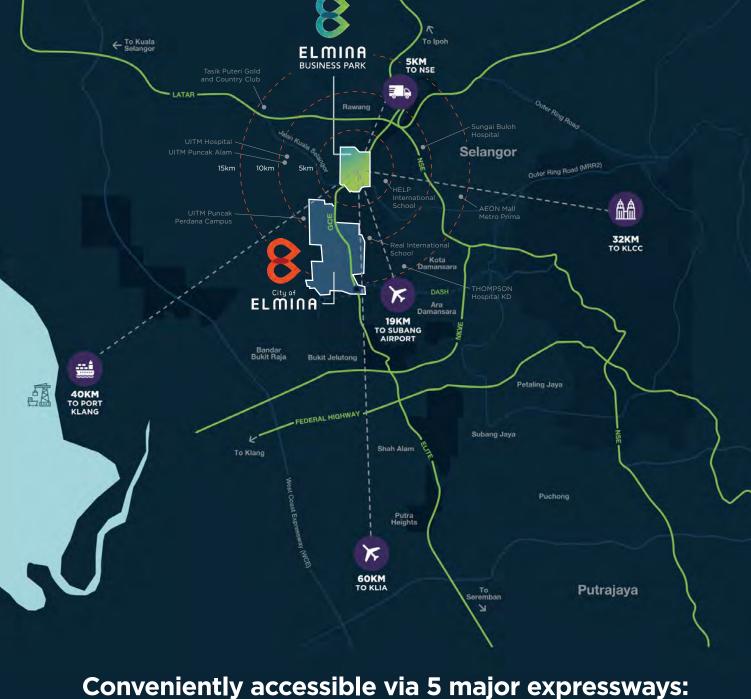

**Strategically Connected** via Land, Sea & Air Located in North Klang Valley, Elmina Business Park is perfectly

- the North South Expressway.

positioned just 5 kilometres away from Malaysia's key logistics artery

## Kuala Lumpur - Kuala Selangor Expressway (LATAR) New Klang Valley Expressway (NKVE)

- Damansara Shah Alam Elevated Expressway (DASH)

North-South Expressway (NSE)

Guthrie Corridor Expressway (GCE)

- Seamlessly connected to a seaport, airports and the city centre.
- 40km **Subang Airport**

Designed for business, located for lifestyle Gain access to multiple sectors, all ready to serve your personal needs.

KLIA/KLIA 2

## Real International School **Healthcare**

**Commercial and Leisure** Elmina Lakeside Mall (future) Tasik Puteri Gold and Country Club **AEON Mall Metro Prima** 

Sungai Buloh Hospital THOMPSON Hospital Kota Damansara **UITM Hospital** 