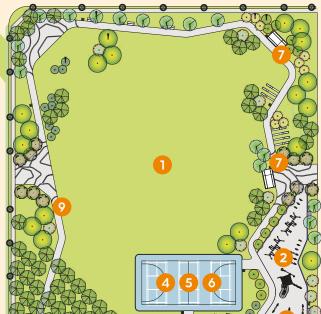

#### Site Plan

2.4 acres Green Facilities

| 7             | 8                    |
|---------------|----------------------|
| 1 Picnic Lawn | 6 Sepak Takraw Court |
| 2 Playground  | 7 Gazebo             |
| Outdoor Gym   | 8 Mound & Terrace    |

4 Basketball Court

**Badminton Court** 

(Outdoor Seating)

Walkway

phase 2

**BANDAR AINSDALE** 