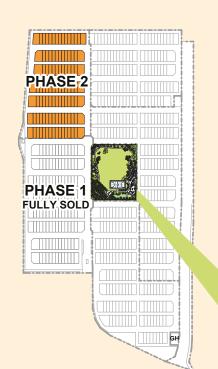

#### Site Plan

2.4 acres Green Facilities

| 7             | 8                    |
|---------------|----------------------|
| 1 Picnic Lawn | 6 Sepak Takraw Court |
| 2 Playground  | 7 Gazebo             |
| Outdoor Gym   | 8 Mound & Terrace    |

4 Basketball Court

**Badminton Court** 

(Outdoor Seating)

Walkway

phase 2

**BANDAR AINSDALE** 