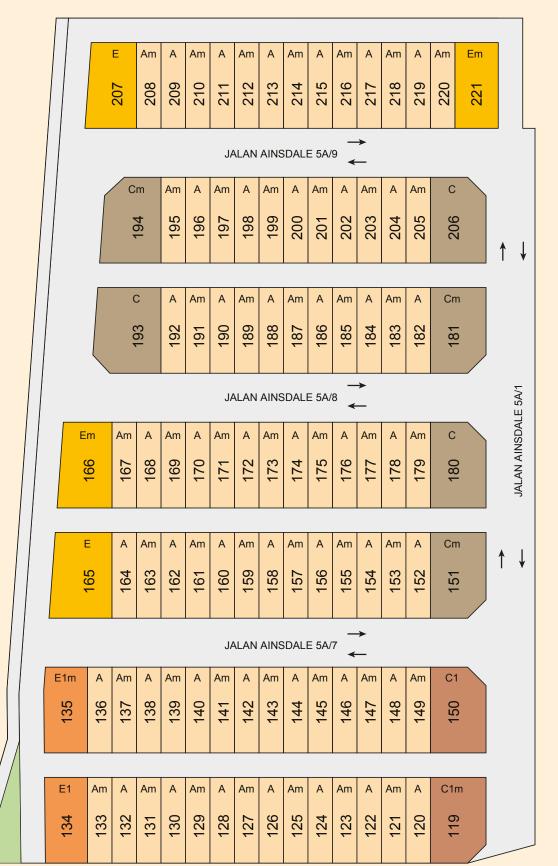

#### **Intermediate Unit**

Type A/Am 20' x 70' | 1,010 sq ft

3 bedrooms

2 bathrooms

Light & breezy, well-ventilated with windows

Open-plan layout

Backyard garden space

SCAN FOR MORE FLOOR PLANS