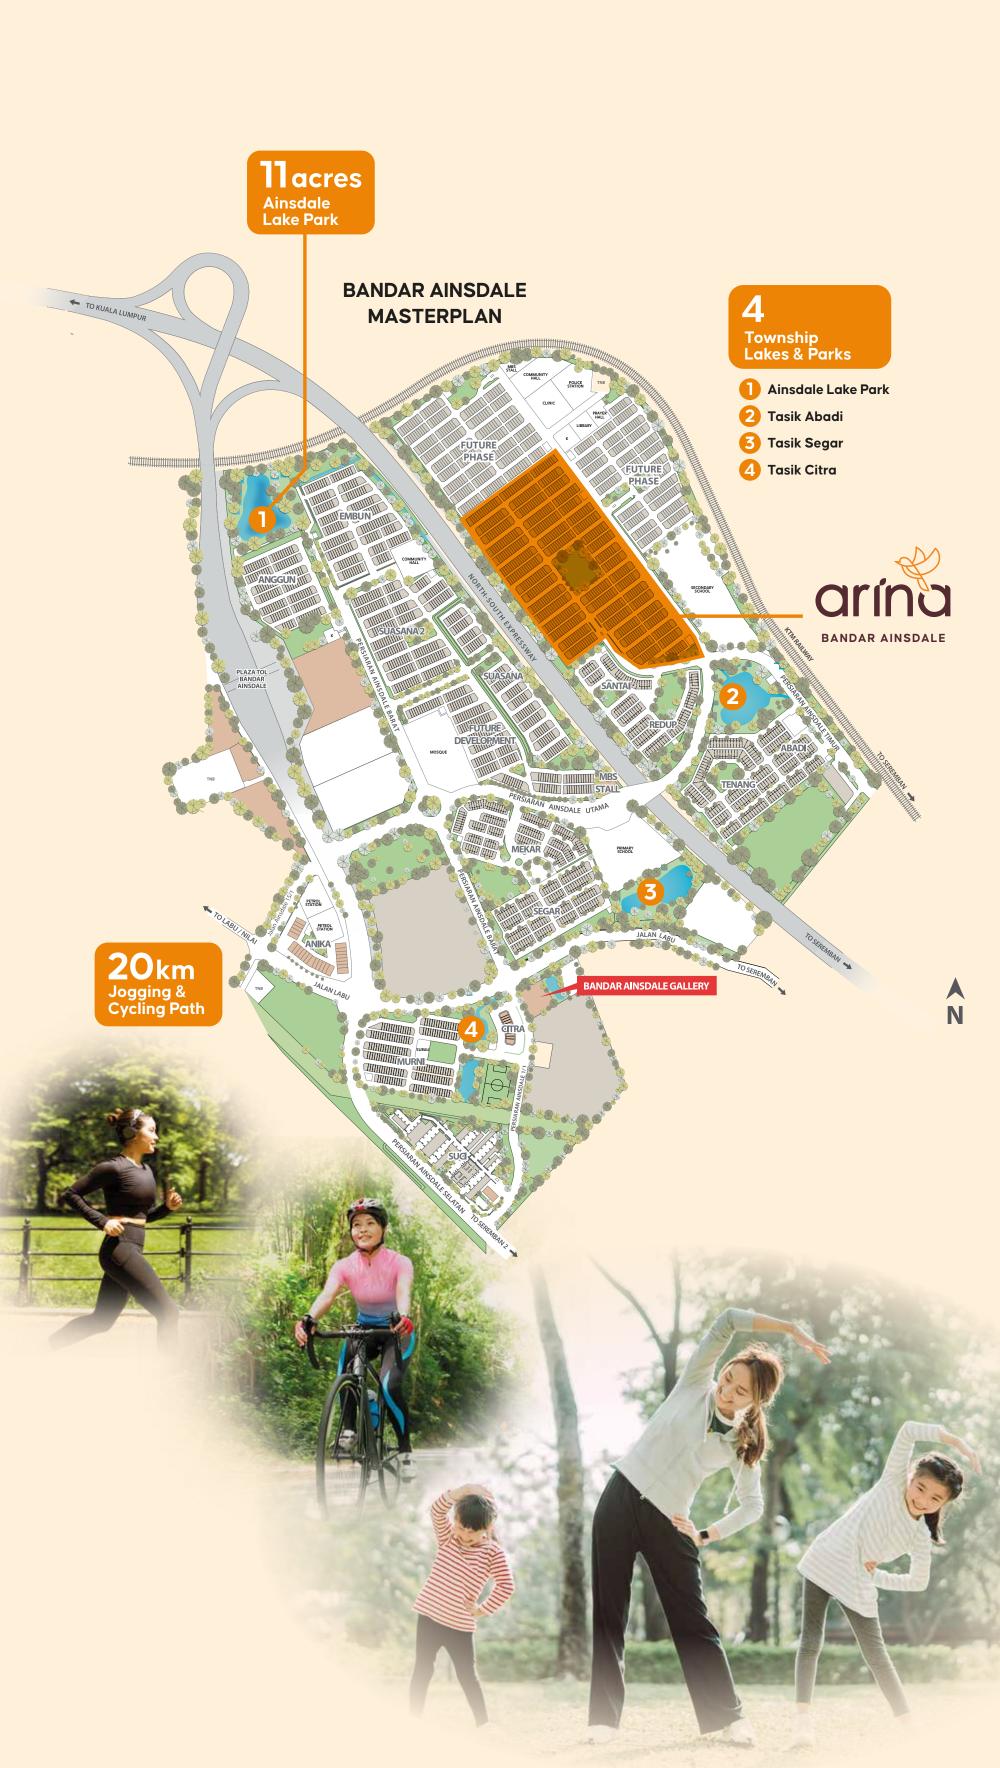

The right place to belong

### Bandar Ainsdale's 1st Single-storey Homes

Designed to accommodate every stage of your life's journey, Arina offers the ideal blend of style, comfort, and versatility, all at an exceptional value. With adaptable spaces to suit your daily needs to feeling welcomed in a vibrant community, Arina is where you'll find the home that feels just right.

# STRATEGIC LOCATION

7km to Seremban Town Centre

Easy access via Bandar Ainsdale Interchange (Exit 217)

Easy access to Kuala Lumpur & Melaka

# AMPLE GREEN SPACES

4 lakes & parks nearby

20km jogging & cycling path

11-acre Ainsdale Lake Park

# PRACTICAL LIVING

Single-storey layout ideal for all lifestyles

3 bedrooms, 2 bathrooms

Built-up: 1,010 to 1,138 sqft

#### READY AMENITIES

Seremban Gateway - 5km

Zenith International School - 6km

**KPJ Specialist Seremban Hospital - 6km** 

Lotus - 6km

Whether you're upgrading to welcome a growing family, buying your first dream home, or downsizing without compromising on comfort, Arina's 20' X 70 freehold terrace homes are designed to fit seamlessly for every stage of life. With versatile open-plan layouts spanning 1,010 to 1,138 sqft, these homes balance functionality and comfort, offering flexible spaces with ample natural lighting and ventilation. Each home features 3 bedrooms and 2 bathrooms, ideal for families of all sizes.