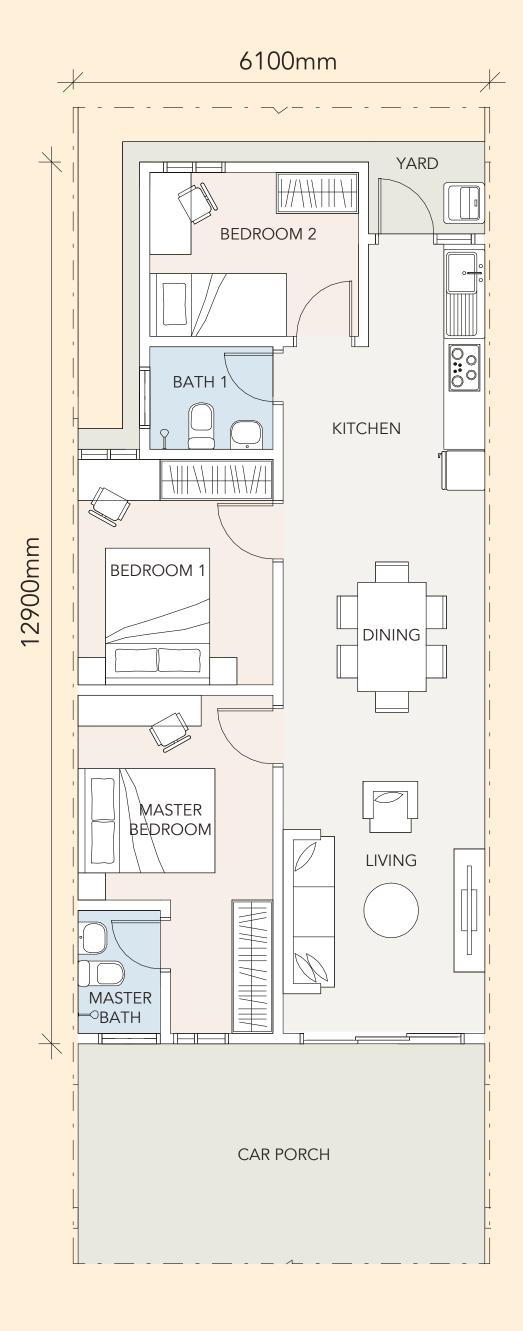

#### Floor Plan

#### **Intermediate Unit**

Type A/Am 20' x 70' | 1,010 sq ft

3 bedrooms

2 bathrooms

Light & breezy, well-ventilated with windows

Open-plan layout

Backyard garden space

SCAN FOR MORE FLOOR PLANS