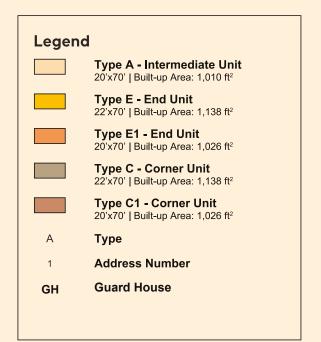

#### **Intermediate Unit**

Type A/Am 20' x 70' | 1,010 sq ft

3 bedrooms

2 bathrooms

Light & breezy, well-ventilated with windows

Open-plan layout

Backyard garden space

SCAN FOR MORE FLOOR PLANS