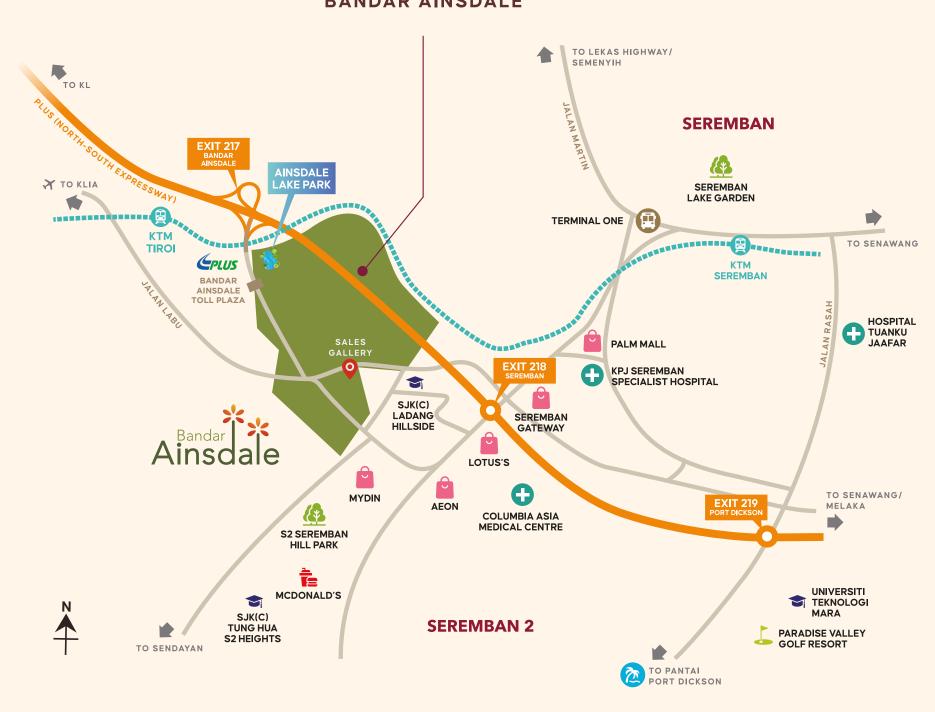

# STRATEGIC LOCATION

7km to Seremban Town Centre

Easy access via Bandar Ainsdale Interchange (Exit 217)

Easy access to Kuala Lumpur & Melaka

## **Location Map**

#### **Education institutions**

1 Sekolah Menengah Sri Pelangi 400m

2 SJK (C) Ladang Hillside 3km

3 Zenith International School 6km

4 SJK (C) Tung Hua S2 Heights 7km

5 Universiti Teknologi MARA 14km

#### **Medical centres**

KPJ Specialist Seremban Hospital 6km

2 Columbia Asia Medical Centre 6km

3 Hospital Tunku Jaafar 11km

#### **Transportation**

1 KTM Tiroi2 KTM Seremban3 Terminal One8km

40km

#### **Parks**

Ainsdale Lake Park
 S2 Seremban Hill Park
 Seremban Lake Garden
 12km

#### **Shopping malls & supermarkets**

Seremban Gateway
5km

2 Lotus's 6km

3 Palm Mall 7km

4 AEON 9km

5 Mydin 9km