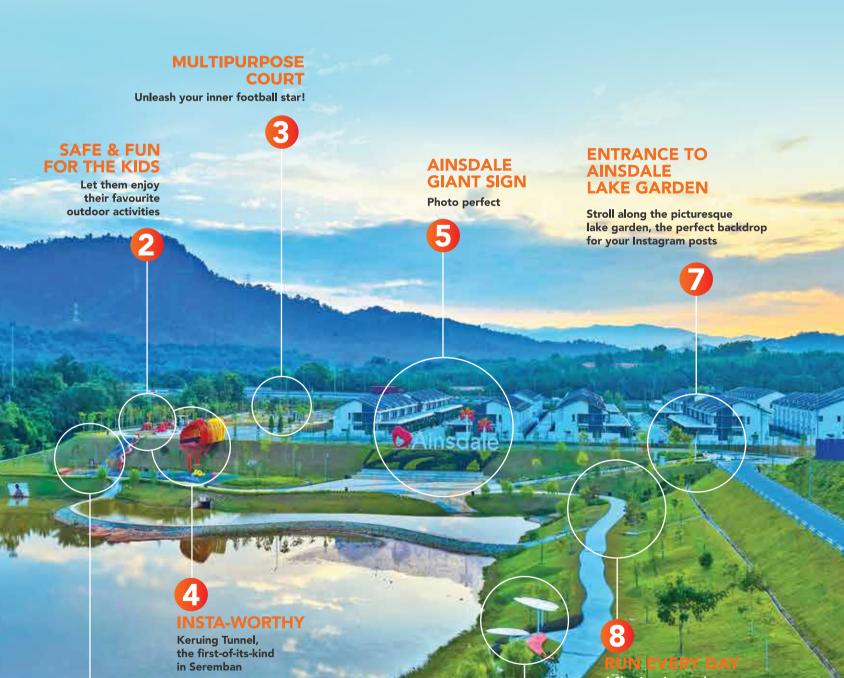

## A GREEN HAVEN AT YOUR DOORSTEP

A home in Suasana Ainsdale means living just a few steps away from the vibrant 11-acre Ainsdale Lake Park, with a backdrop of green hills. A serene lake in the middle offers a sense of tranquility while the landscaped gardens are the perfect spot to energise and unwind. The nearby children's playground will be popular with your little ones to play and explore in a safe and nurturing environment.

1.2km jogging track in Ainsdale Lake Garden

#### AMPHITHEATRE GARDEN AREA

Relax and unwind in this beautiful landscaped garden

#### LET THEM PLAY

A creative interconnected children's park for little adventurers

Actual photo of Ainsdale Lake Park