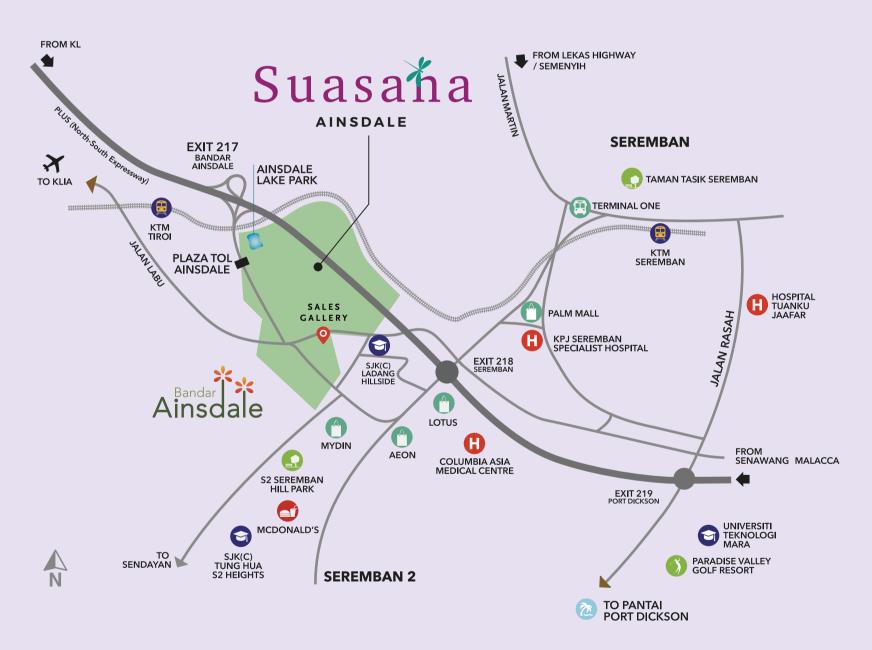

# A PLACE TO GROW

Just 5km to Seremban town and with direct access to Kuala Lumpur via the PLUS Highway Bandar Ainsdale Interchange (Exit 217), Suasana Ainsdale is the perfect balance between serenity and convenience in a safe and welcoming community. Make it your home today and for generations to come.

SURROUNDED BY GREEN

3 picturesque lake gardens within Bandar Ainsdale

EASY ACCESS

Next to dedicated interchange with direct access to KL via PLUS Highway

# PERFECTLY PLACED FOR YOUR CONVENIENCE

You can work in Kuala Lumpur and still make it back in time for precious family bonding in your Suasana Ainsdale home, thanks to the dedicated PLUS Highway Bandar Ainsdale Interchange (Exit 217) that makes travelling between both cities easy, fuss-free and convenient. Escape from the city's hustle and bustle over the weekend in your blissful Suasana Ainsdale home... or make it to a family reunion in Kuala Lumpur with time to spare when you get home. The choice is yours to make, and that's the beauty of living in Suasana Ainsdale.

# ACCESS TO DIVERSE AMENITIES

With just 5km away from Seremban town, living in Suasana Ainsdale means your everyday necessities are easily within reach, from medical centres to quality schools, shopping destinations, and popular eating spots. It doesn't get any more convenient than this.