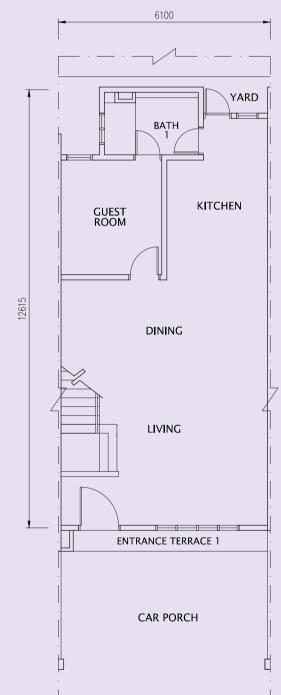

## FLOOR PLAN

Intermediate Unit - Type A/Am 20' x 70' | 1,756 sq ft

4 Bedrooms + 3 Bathrooms

**Ground Floor** 

First Floor