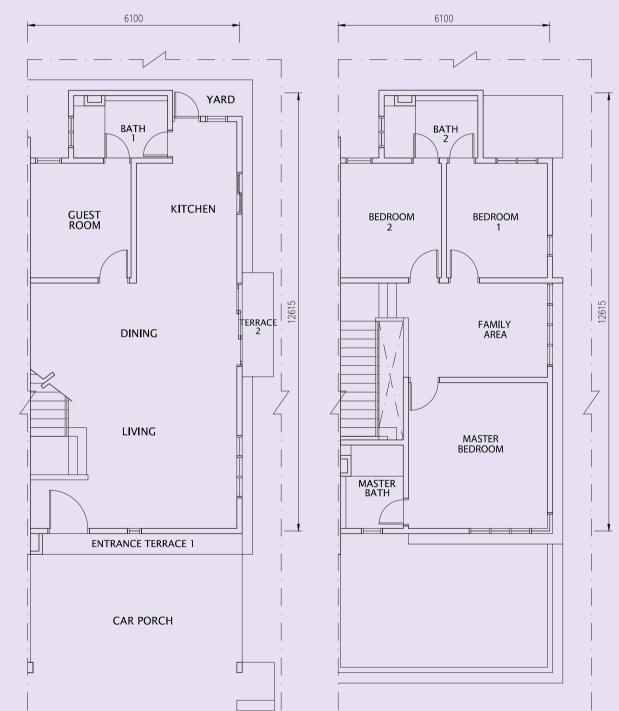

## FLOOR PLAN

Intermediate Unit - Type A/Am 20' x 70' | 1,756 sq ft

4 Bedrooms + 3 Bathrooms

**Ground Floor** 

First Floor