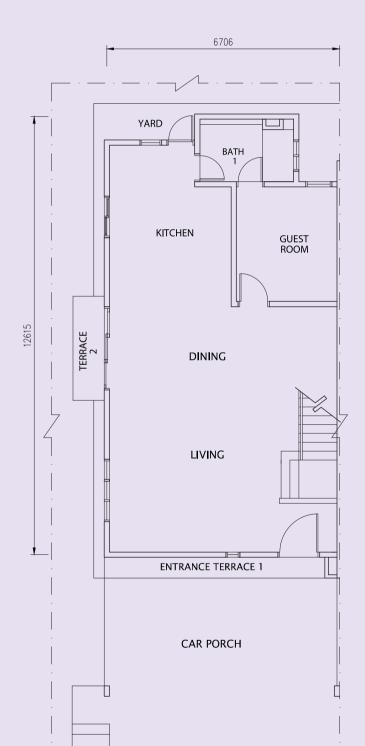

## FLOOR PLAN

End Unit - Type E/Em 20' x 70' | 1,823 sq ft

#### 4 Bedrooms + 3 Bathrooms

Ground Floor

First Floor