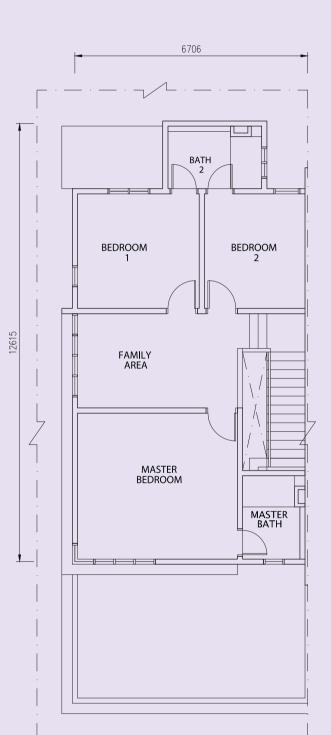

## FLOOR PLAN

End Unit - Type E/Em 20' x 70' | 1,823 sq ft

#### 4 Bedrooms + 3 Bathrooms

Ground Floor

First Floor