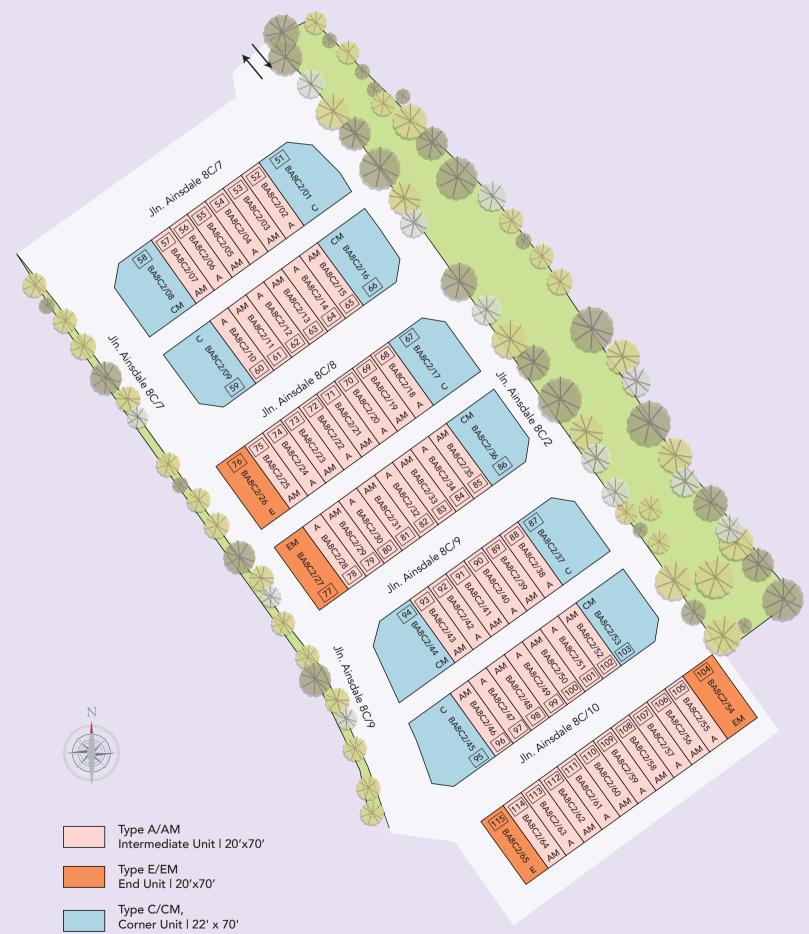

#### PHASE BA8C1

No of Units: So | Type: 2 Storey Link House | Expected Date of Completion: Sept 2025 | Land: Free from Encumbrances | Tenure of Land: Freehold | Developer's License No. : 12408/07-2028/0997(R) Validity: 16/07/2023 - 15/07/2028 | Advertising & Sales Permit No. : 12408-14/01-2025/0023(N)-(L) | Validity: 06/01/2023 - 05/01/2025 | Approval Authority : Majlis Bandaraya Seremban. Building Plan Approval No. : MBS.S.KB 1 – 09 / 2022| Developed by: Sime Darby Property (Ainsdale) Sdn. Bhd. (Co. No. 200801003748), Level 10, Block G, No. 2 Jalan PJU 1A/7A, Ara Damansara, 47301 Petaling Jaya, Selangor | Selling Price: RM 619,888 (min) – RM 1,104,888 (max) | Bumiputera Discount : 10% (Quota Applies).

#### PHASE BA8C2

No of Units: 65 | Type: 2 Storey Link House | Expected Date of Completion: Sept 2025 | Land: Free from Encumbrances | Tenure of Land: Freehold | Developer's License No.: 12408/07-2028/0997(R) Validity: 16/07/2023 - 15/07/2028 | Advertising & Sales Permit No.: 12408-15/01-2025/0024(N)-(L) | Validity: 06/01/2023 - 05/01/2025 | Approval Authority: Majlis Bandaraya Seremban. Building Plan Approval No.: MBS.S.KB 1 – 09 / 2022| Developed by: Sime Darby Property (Ainsdale) Sdn. Bdd. (Co. No. 200801003748), Level 10, Block G, No. 2 Jalan PJU 1A/7A, Ara Damansara, 47301 Petaling Jaya, Selangor | Selling Price: RM 626,888 (min) – RM 1,090,888 (max) | Bumiputera Discount : 10% (Quota Applies).