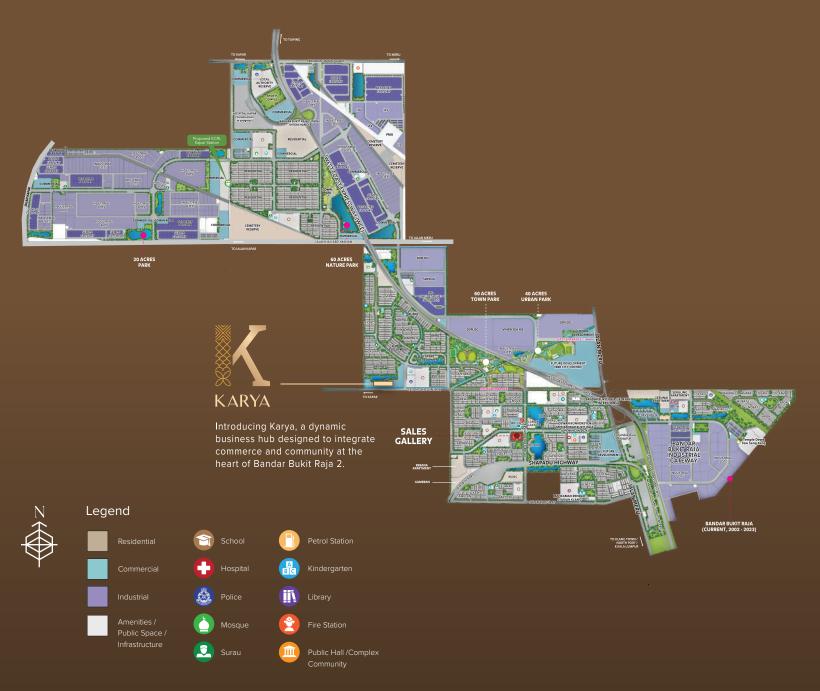

# SITE PLAN

Nestled within a vibrant mix of residential, industrial, and commercial zones, KARYA is the one and only commercial hub in Bandar Bukit Raja 2, poised to thrive as a bustling destination. Its strategic location along high-traffic roads enhances visibility and footfall, making it an ideal spot for businesses. The striking 28-foot facades create perfect opportunities for cafés, retail shops, and convenience stores, all just steps away from an 8.8-acre scenic lake. This seamless connectivity not only enriches lifestyle appeal but also fosters a lively community atmosphere, ensuring that KARYA stands out as the premier choice for both businesses and visitors alike.

# THE FIRST-EVER COMMERCIAL HUB IN BANDAR BUKIT RAJA 2

Complementing this vibrant environment are the latest 90 units of Peranakan-inspired 2-storey shop offices in Bandar Bukit Raja 2. These distinctive spaces pay homage to local heritage while providing spacious interiors designed for flexible configurations, ideal for diverse business needs. KARYA is poised to deliver lasting value for investors eager to capitalize on the area's thriving commercial landscape.