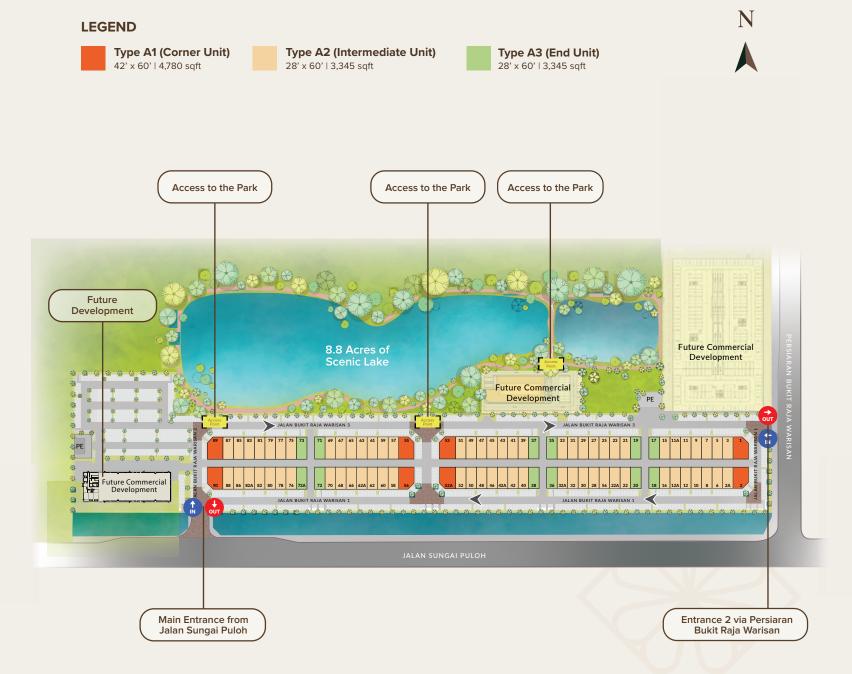

# SITE PLAN

Nestled within a vibrant mix of residential, industrial, and commercial zones, KARYA is the one and only commercial hub in Bandar Bukit Raja 2, poised to thrive as a bustling destination. Its strategic location along high-traffic roads enhances visibility and footfall, making it an ideal spot for businesses. The striking 28-foot facades create perfect opportunities for cafés, retail shops, and convenience stores, all just steps away from an 8.8-acre scenic lake. This seamless connectivity not only enriches lifestyle appeal but also fosters a lively community atmosphere, ensuring that KARYA stands out as the premier choice for both businesses and visitors alike.

CORNER

## 8 units | 42' x 60' | Build-up 4,780 sqft

12800

FIRST FLOOR

INTERMEDIATE

70 units | 28' x 60' | Build-up 3,345 sqft

END

TYPE

12 units | 28' x 60' | Build-up 3,345 sqft