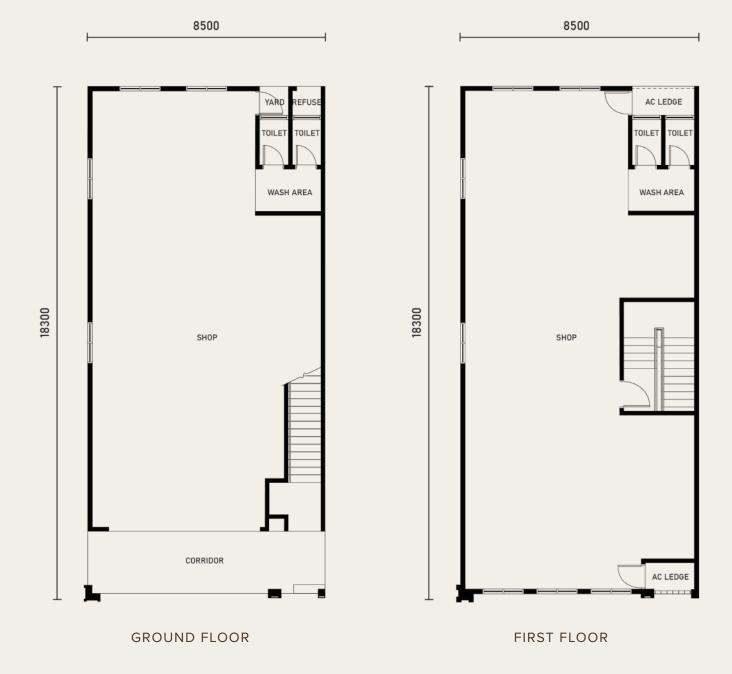

## 8 units | 42' x 60' | Build-up 4,780 sqft

12800

FIRST FLOOR

INTERMEDIATE

70 units | 28' x 60' | Build-up 3,345 sqft

END

TYPE

12 units | 28' x 60' | Build-up 3,345 sqft