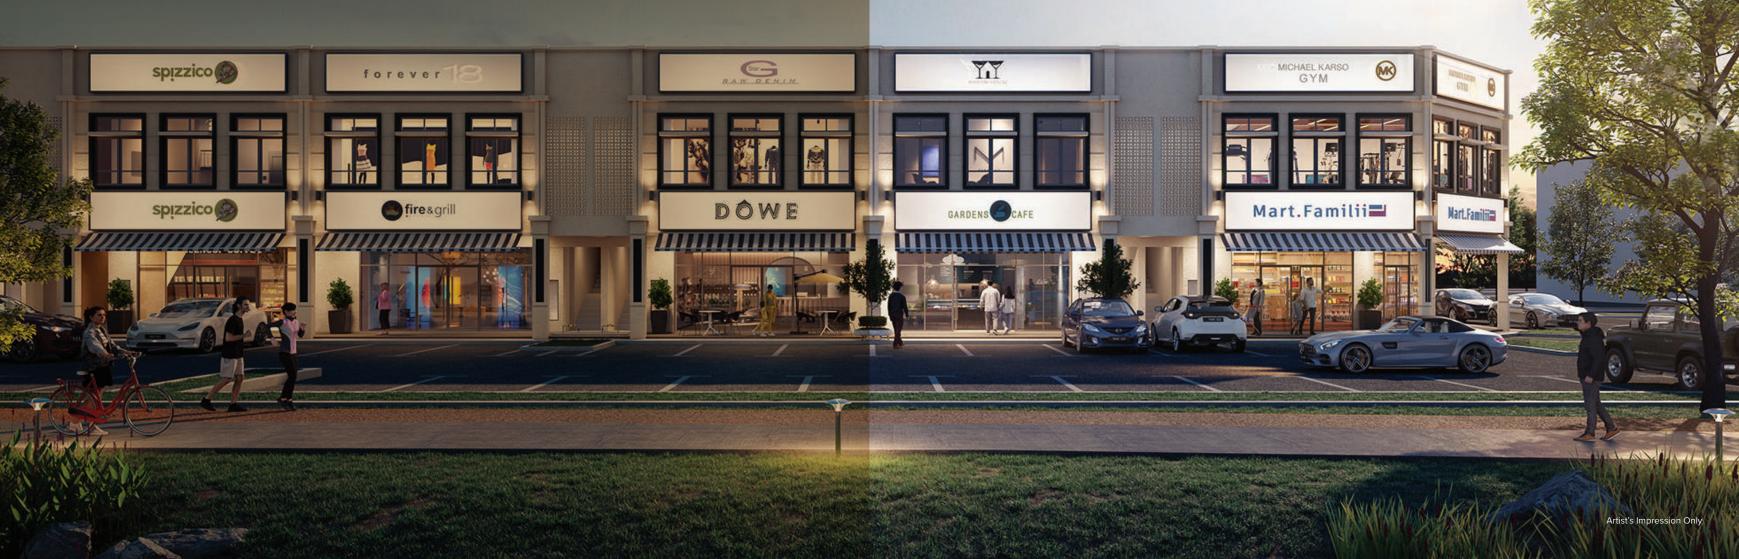

# THE FIRST-EVER COMMERCIAL HUB IN BANDAR BUKIT RAJA 2

Complementing this vibrant environment are the latest 90 units of Peranakan-inspired 2-storey shop offices in Bandar Bukit Raja 2. These distinctive spaces pay homage to local heritage while providing spacious interiors designed for flexible configurations, ideal for diverse business needs. KARYA is poised to deliver lasting value for investors eager to capitalize on the area's thriving commercial landscape.

FROM 3,345 SQ.FT.
BUILT-UP SIZE

90 UNITS

28' X 60' 2-STOREY SHOP OFFICE

# NOW IS THE TIME

to invest in the future of business and community in Bandar Bukit Raja 2

Direct Access to Key Roads
From Jalan Sungai Puloh, Persiaran Bukit

Raja Warisan/KU5 and Jalan Meru.

Golden Triangle of Klang
Nestled among Aman Perdana, Taman
Klang Utama, and Bandar Bukit Raja 2.

Chillax by the Lake
A short walk to an 8.8-acre lake,
blending tranquility and vibrancy.

Spacious Layouts
Expansive spaces to accommodate

8.8-acre lake, Expansive spaces to accommod and vibrancy. any F&B or service store setup.

Anchor Tenant

Potential for a future grocer, petrol station, or essential services.

28-Foot Frontage

Modern architecture featuring a wide frontage to enhance foot traffic.

Community Centre

Nearby high-rise developments and schools to transform KARYA into a community hub.

# SITE PLAN

Nestled within a vibrant mix of residential, industrial, and commercial zones, KARYA is the one and only commercial hub in Bandar Bukit Raja 2, poised to thrive as a bustling destination. Its strategic location along high-traffic roads enhances visibility and footfall, making it an ideal spot for businesses. The striking 28-foot facades create perfect opportunities for cafés, retail shops, and convenience stores, all just steps away from an 8.8-acre scenic lake. This seamless connectivity not only enriches lifestyle appeal but also fosters a lively community atmosphere, ensuring that KARYA stands out as the premier choice for both businesses and visitors alike.