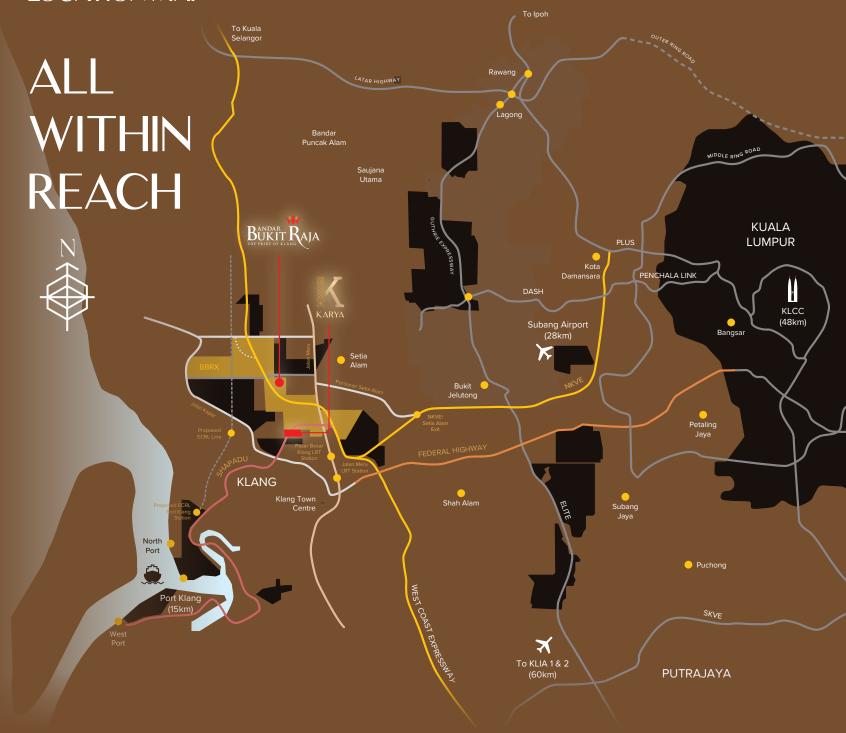

## LOCATION MAP

#### 320M

McDonald's Family Mart Petrol Station

#### 5KM

Lotus's Setia Alam Klang Parade

#### 7КМ

Setia City Mall Aeon Mall Bukit Raja

#### 8KM

Central i-C

#### KM

SJK(T) Ladang Bukit Rajah

4KM

SK/SMK Setia Alam

6КМ

SJK(C) Pin Hwa 2 Klang Peninsula International School

9KM

Tenby International School

10KM UNISEL

#### 5KM Columbia Asia Hospital

6.3KM Government Hospital (under construction)

#### \_\_\_

KPJ Klang Specialist Hospital

#### 10KM

Shah Alam Hospital Hospital Tengku Ampuan Rahimah

## 12KM

Bandar Bukit Raja Port Klang Town Park ————

PORT &

AIRPORTS

Zakivi Subang Airport

Setia Alam \_\_\_\_ Community Trail \_\_\_\_ 60h

8KM Kuala Lumpur
International Airport
Botanical Park (KLIA)

For enquiries, please call or visit us: Bandar Bukit Raja Sales Gallery 1E, Jalan Gamelan, Bandar Bukit Raja, 41200 Klang, Selangor.