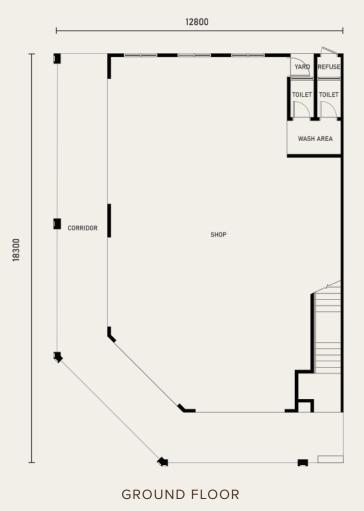

## 8 units | 42' x 60' | Build-up 4,780 sqft

12800

FIRST FLOOR

INTERMEDIATE

70 units | 28' x 60' | Build-up 3,345 sqft

END

TYPE

12 units | 28' x 60' | Build-up 3,345 sqft