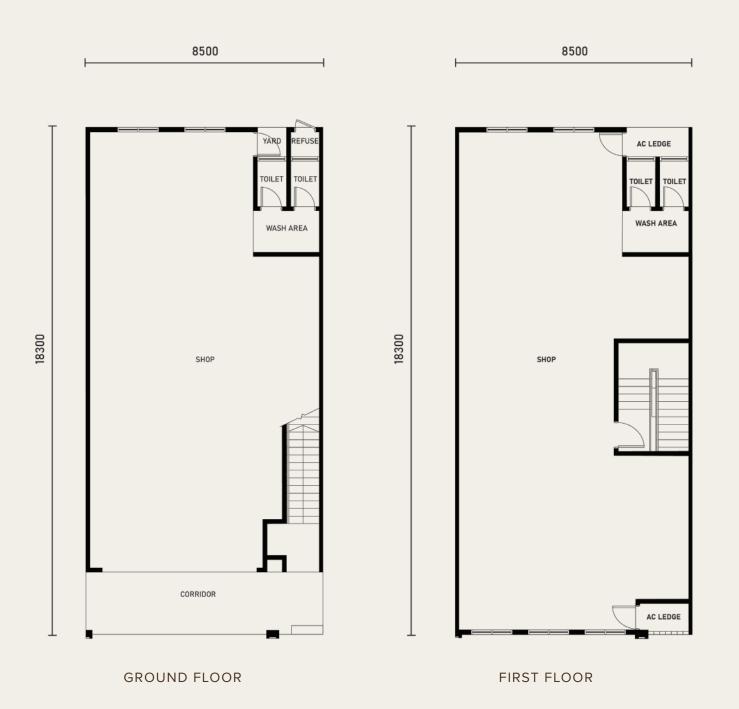

## 8 units | 42' x 60' | Build-up 4,780 sqft

12800

FIRST FLOOR

INTERMEDIATE

70 units | 28' x 60' | Build-up 3,345 sqft

END

TYPE

12 units | 28' x 60' | Build-up 3,345 sqft