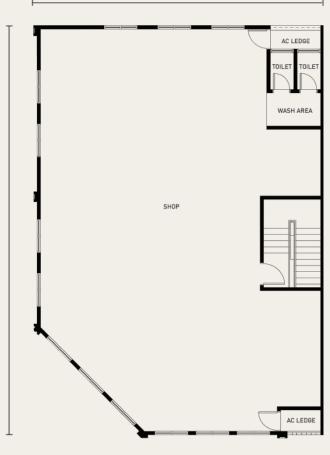

## 8 units | 42' x 60' | Build-up 4,780 sqft

12800

FIRST FLOOR

INTERMEDIATE

70 units | 28' x 60' | Build-up 3,345 sqft

END

TYPE

12 units | 28' x 60' | Build-up 3,345 sqft