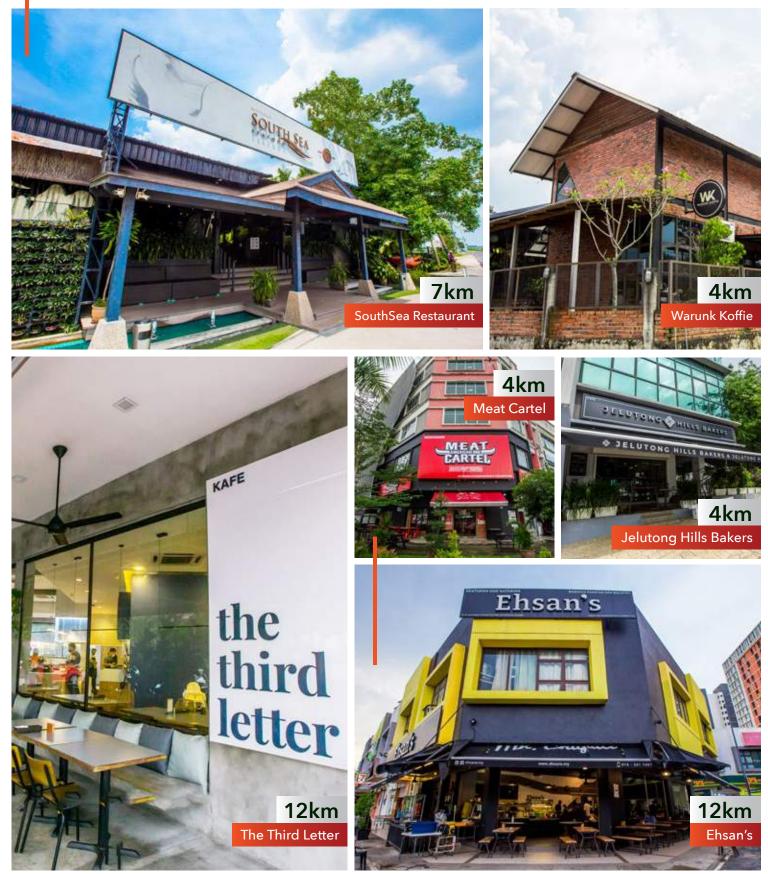

## **Shopping Options**

**12km** Sunway Giza KOTA DAMANSARA

**13km** The Curve PETALING JAYA

**14km** Citta Mall ARA DAMANSARA

**22km** Sunway Pyramid PETALING JAYA

## Dining