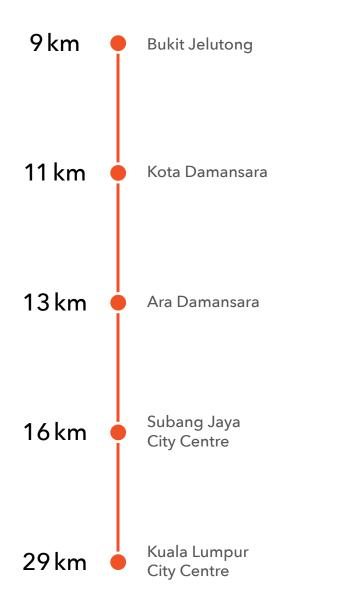

## Well located close to everything you need.

The City of Elmina is located right along the path of urbanization to the West of Kuala Lumpur. It neighbours the familiar neighbourhoods of Bukit Jelutong, Subang Jaya, Kwasa Damansara and Kota Damansara. The upcoming DASH highway that is set for completion\* by 2022 will offer direct connectivity to Kuala Lumpur via to the Penchala Link.

## **Developing Homes, Building Lifestyles**

Visit our Sales Gallery: Elmina Pavilion, Persiaran Eserina, Elmina East, Sek U16, 40160 Shah Alam, Selangor.

9 km

😳 Elmina Pavilion

Open Daily: 9.30am - 6.30pm (including public holidays) 03 7831 2253 | www.simedarbyproperty.com

 $\mathbf{O} - \mathbf{O} - \mathbf{O} - \mathbf{O} - \mathbf{O}$ 

13 km 11 km

City Of Elmina Bukit Jelutong Kota Damansara Ara Damansara Subang Jaya Kuala Lumpur 16 km 29 km

Phase EG4A • No. of Units: 116 • Type: 2-Storey Link House • Expected Date of Completion: June 2024 • Land: Free of Encumbrances • Tenure of Land: Freehold • Developer's License No: 13017/08-2023/0096(A) • Validity: 20/08/2021 - 19/08/2023 • Advertising & Sales Permit No.: 13017-36/05-2024/0028(N)-(L) • Validity: 24/05/2022 - 23/05/2024 • Appropriate Authority which Approves the Building Plans: Majlis Bandaraya Shah Alam • Reference No.: MBSA/BGN/BB/600-1(PS)/SEK:U17/0111-2021 • Developed by : Sime Darby Property (City of Elmina) Sdn Bhd 199301028527 (283265-U), 10th Floor, Block G, No.2 Jalan PJU 1A/7A Ara Damansara, 47301 Petaling Jaya, Selangor • Selling Price, RM1, 174,000 (Min.), RM2,002,000 (Max.) • 7% Bumiputera Discount (Quota Applies)