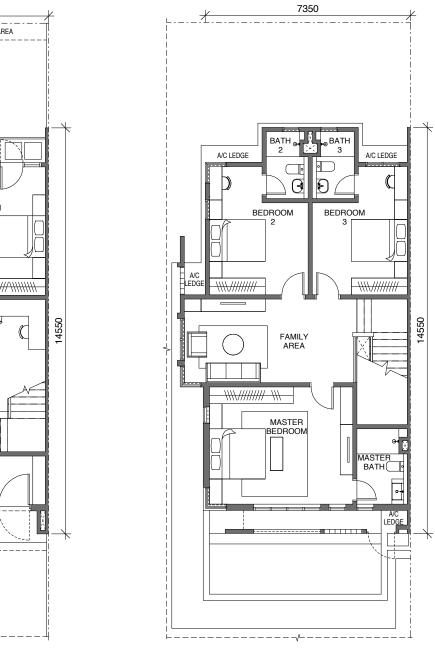

## **Floor Plans**

### Type A1 **Intermediate Unit**

22' x 80' Built-Up 2,170 sqft

**Ground Floor Plan** 

**First Floor Plan** 