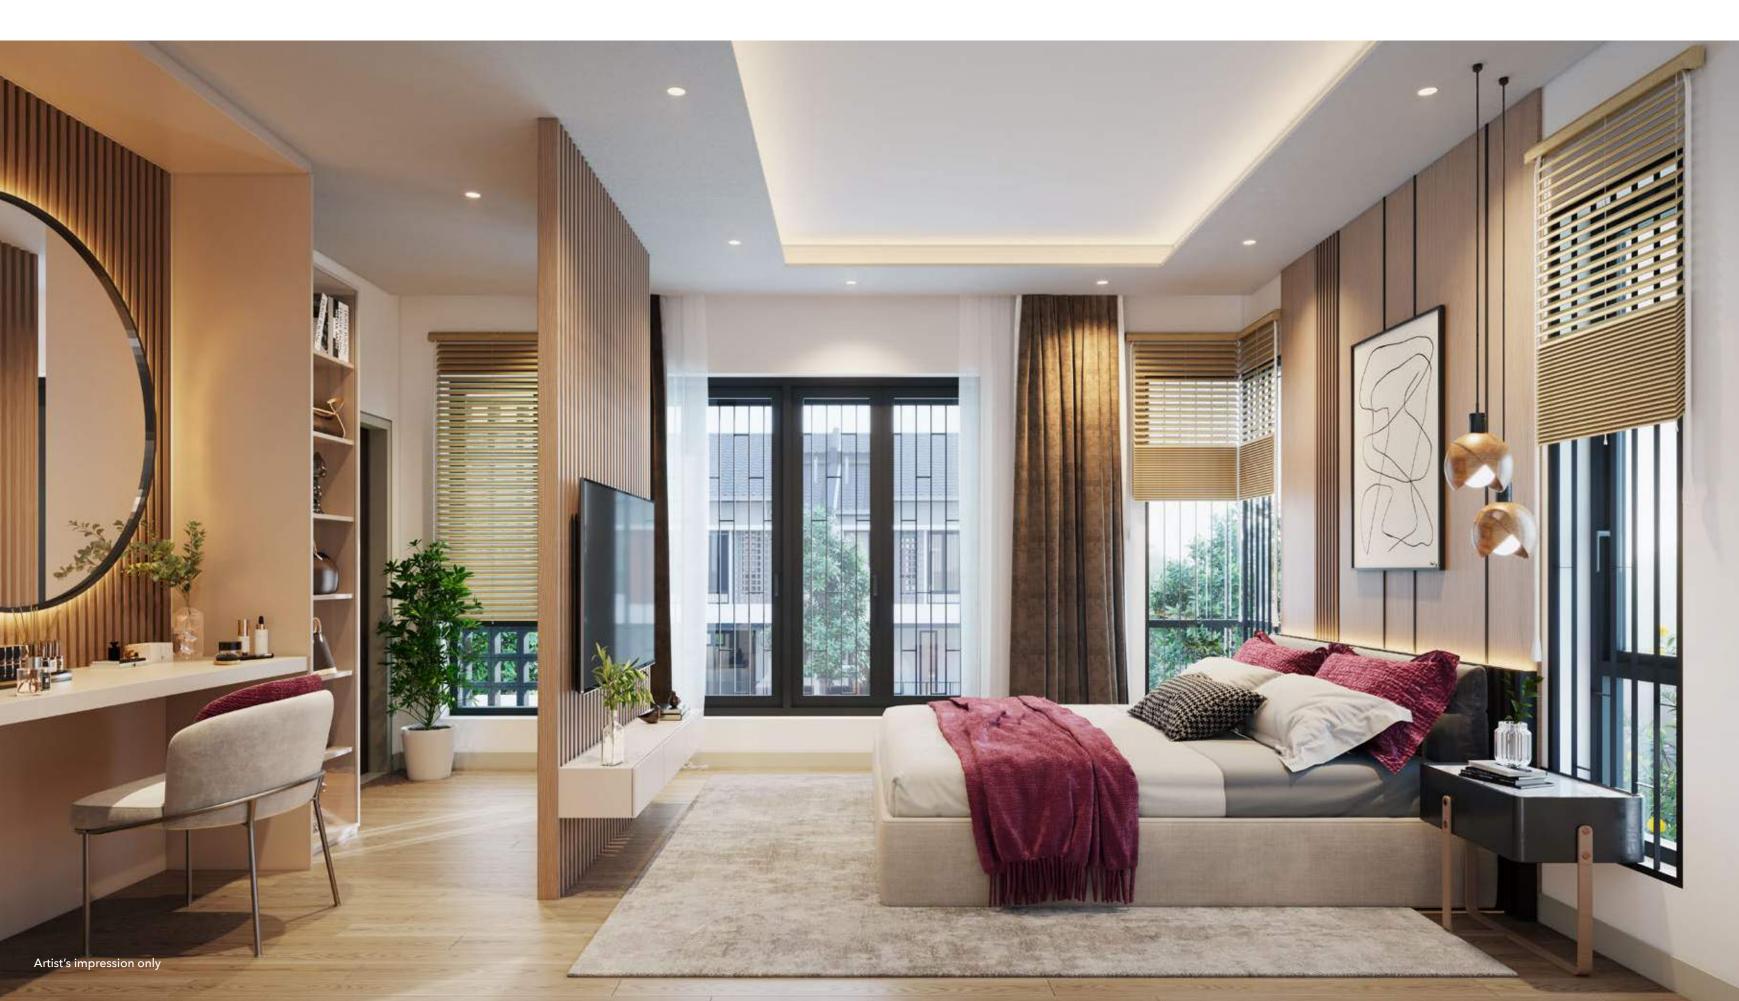

## Take personalisation a step further.

The large spacious master bedroom allows you to get creative with interior planning. Here, we've expressed the master bedroom using elements of wood to complement the laminated timber flooring and natural sunlight vibe from the wide windows.