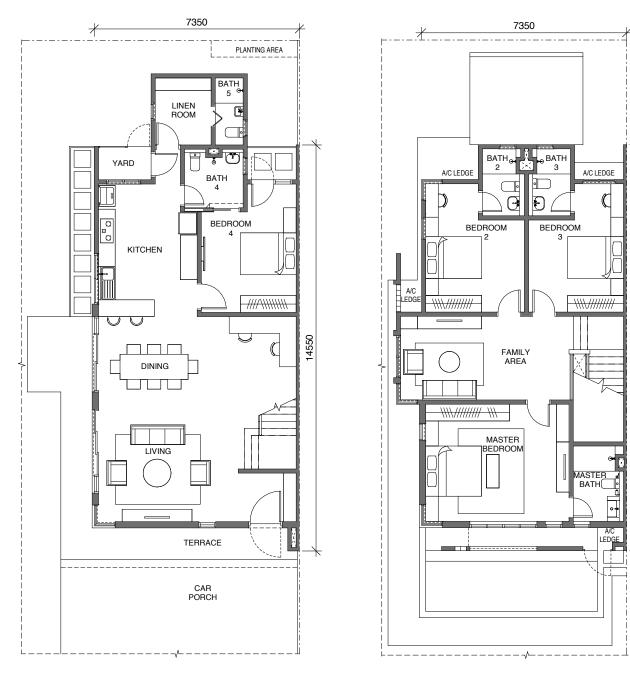

### Type A2 **Intermediate Unit**

22' x 80' Built-Up 2,279 sqft

**Ground Floor Plan** 

**First Floor Plan** 

### Type E2 End Unit

22' x 80' Built-Up 2,493 sqft

6785

6785

#### Type C2 **Corner Unit**

24′ x 80′ Built-Up 2,675 sqft

**Ground Floor Plan** 

First Floor Plan

**Ground Floor Plan** 

**First Floor Plan** 