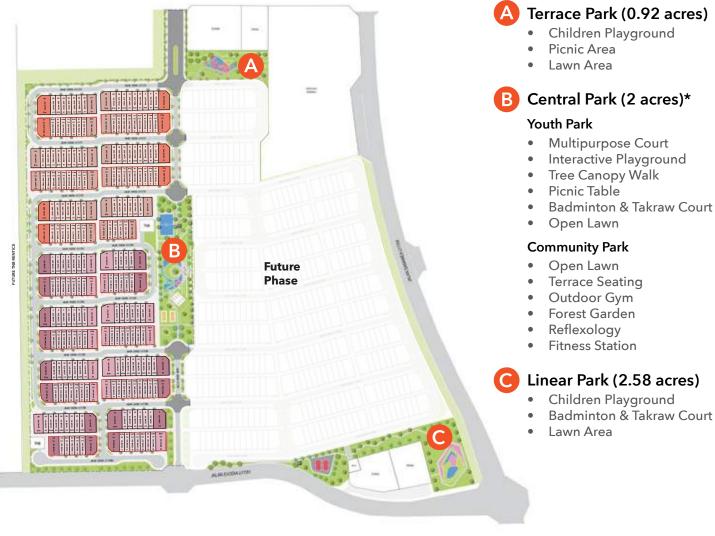

## Flexibility of Lifestyle

Enjoy more than 5 acres of outdoor space, split across 3 distinctive neighbourhood parks.

## **18 Family-Centric Outdoor Amenities**

At Elmina Green Six, the green spaces in the surrounding neighourhood are transformed into active playparks, offering ample choices of outdoor activities to suit your mood.

\*Disclaimer: The Central Park will be completed with Elmina Green Six while the Terrace and Linear Parks will be completed together with the future phase.