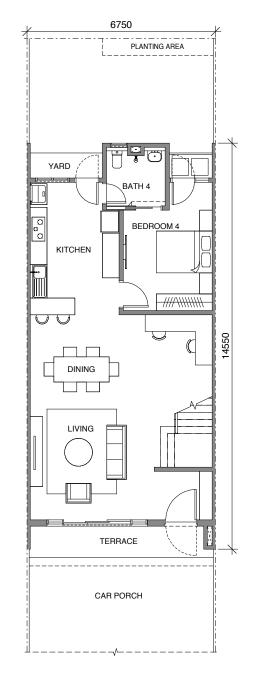

## **Floor Plans**

### Type A1 **Intermediate Unit**

22' x 80' Built-Up 2,170 sqft

**Ground Floor Plan** 

**First Floor Plan** 