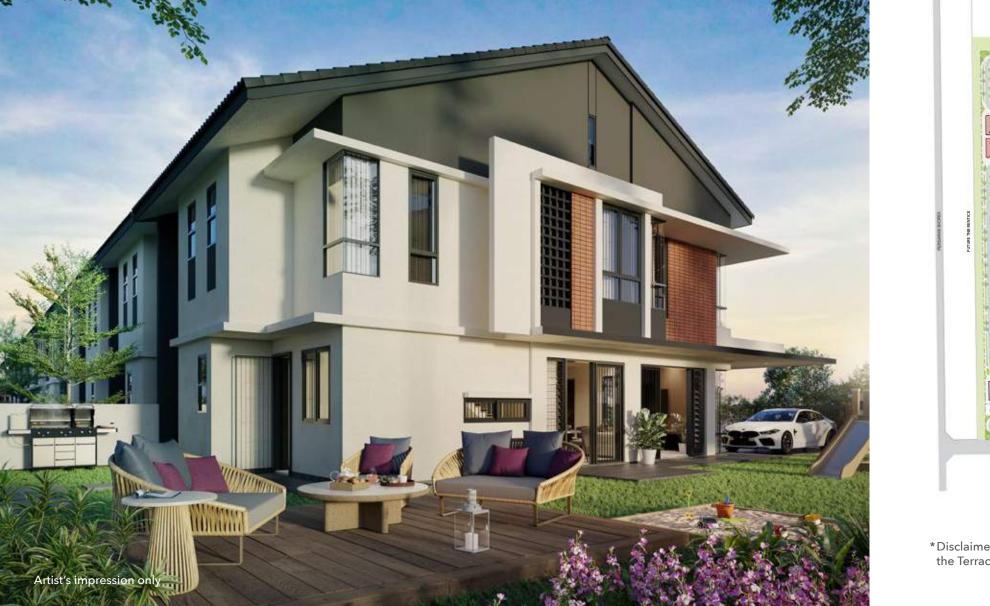

# ELMINA GREEN

22' x 80' | Double-Storey Flexi-Linked Homes

FREEHOLD

Awarded the Best Landed Development (Central Region) at the PropertyGuru Asia Property Awards 2021, the Signature Series has been recognised as the best-in-class linked homes for its aesthetics and practicality.

## **Get creative** with a 12ft private garden space.

At Elmina Green Six, we have put extra thought into integrating nature and outdoor lifestyle as part of the home. With dual access to the backyard garden via the kitchen and the flexi-suite, the connection between indoor and outdoor spaces is more seamless.