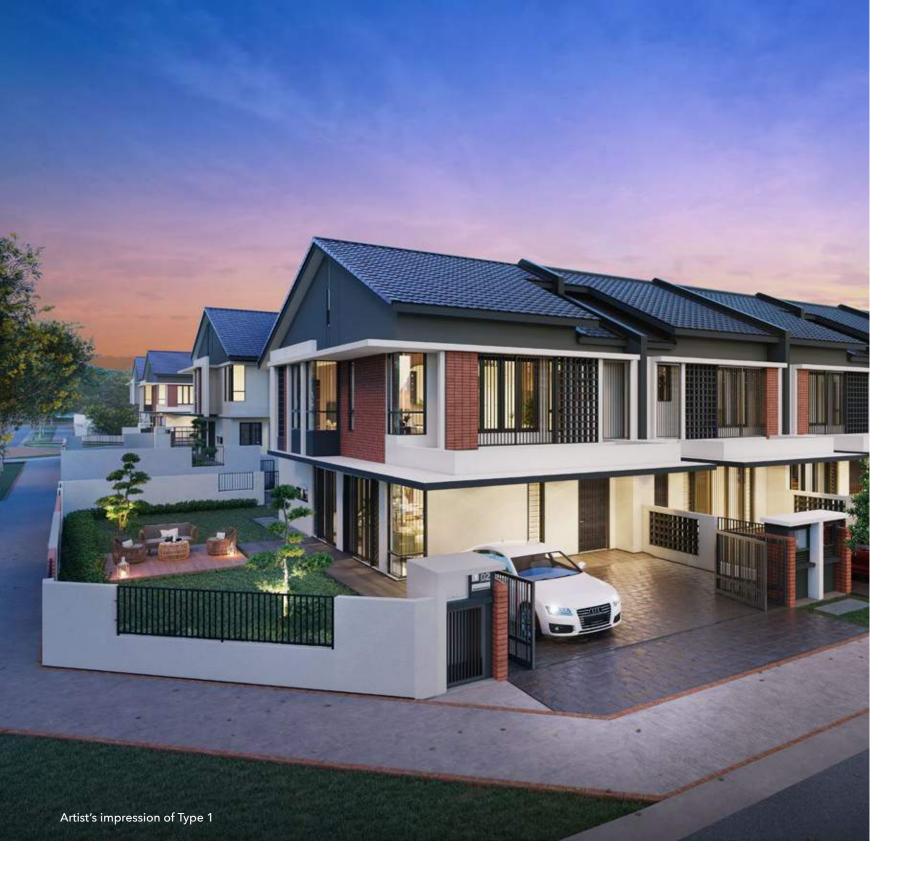

## **Maximum Flexibility**

2,170 - 2,556 sqft | 4 Bedrooms | 4 Bathrooms

Type 1 offers maximum flexibility with a clear 12ft long backyard. Easily renovate for an additional bedroom suite or extend the kitchen longer whenever you want to. The 12ft long backyard offers plenty room for various outdoor activities.