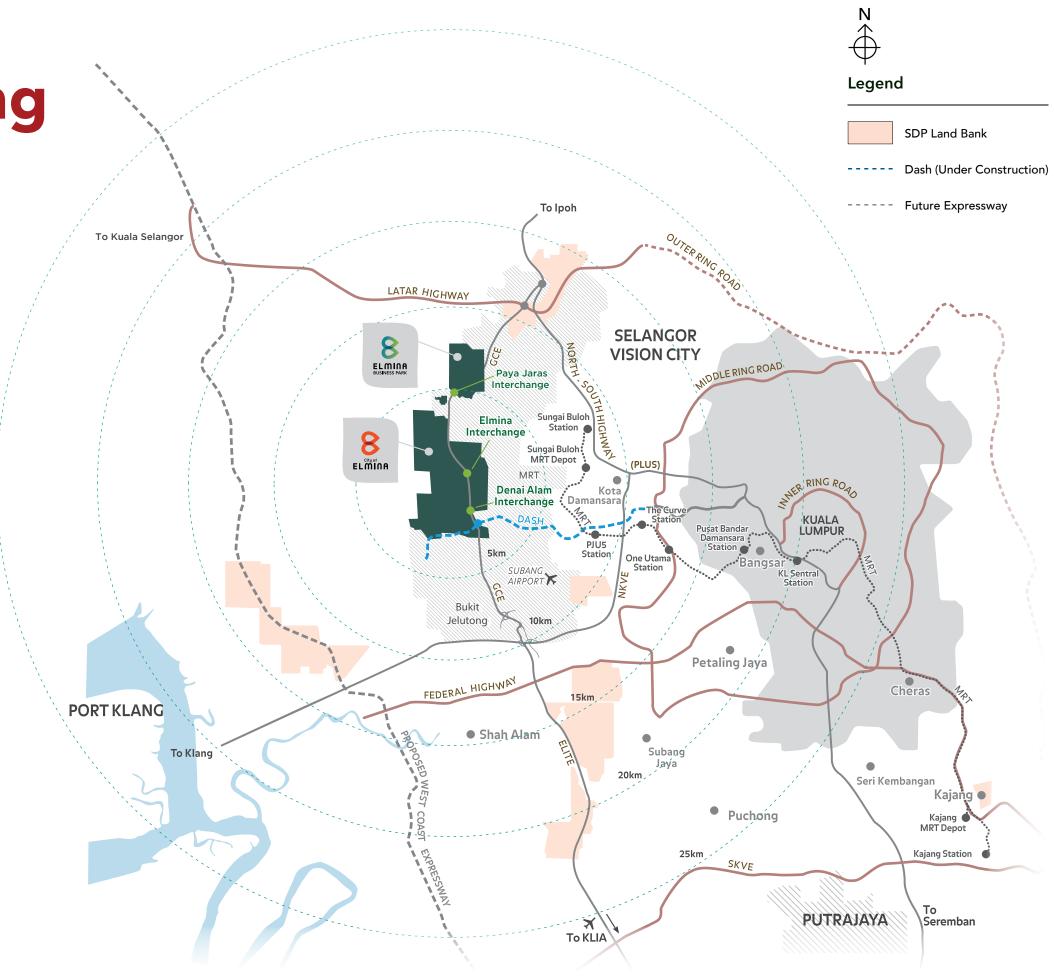

## Well located close to everything you need.

The City of Elmina is located right along the path of urbanization to the West of Kuala Lumpur. It neighbours the familiar neighbourhoods of Bukit Jelutong, Subang Jaya, Kwasa Damansara and Kota Damansara. The upcoming DASH highway that is set for completion\* by 2022 will offer direct connectivity to Kuala Lumpur via to the Penchala Link.

# A guide to living at the City of Elmina