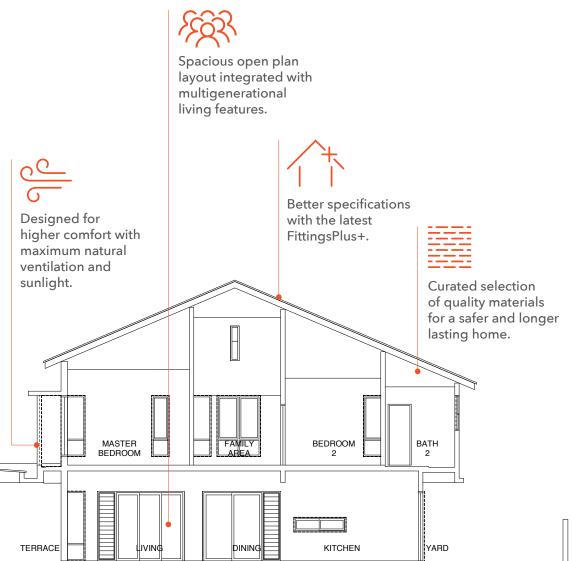

## **Flexibility** of Customization

Spacious 22ft wide open plan layout offers better customizability.

## A blank canvas to craft your dream home.

Every home is a personal space to call one's own. Now with more space, the open plan ground floor is more spacious and flexible than ever before, allowing you to craft your home just the way you have dreamt it.

## A Flexible Floor Plan

The open plan layout removes as many barriers as possible between the kitchen, living and dining to create one unified spacious area for maximum customizability.

Create a play haven for your little ones at the backyard garden, while the flexi-suite can be transformed into a home office.

### When Comfort **Comes First.**

Designed with large windows that allow sunlight in for better all-day comfort and natural ventilation.

ALL-DAY COMFORT

Natural sunlight meets natural ventilation. This is a recipe for natural comfort.

# Space that's suite-able for anything. And anyone.

The flexi-suite has been an important component of the Signature Series. Initially designed as a multigenerational bedroom with easy accessibility, its function grew exponentially with the post pandemic lifestyle. Today, the flexi-suite incorporates a dedicated access to the bathroom and the backyard garden area for a more seamless experience.

Direct access from the flexi-suite to the 12ft backyard.

Wide wheelchair friendly access into the bathroom.

The pocket sliding door optimizes space and accessibility.

360 degree wheelchair rotation friendly within the bathroom.

## **Get creative** with a 12ft private garden space.

At Elmina Green Six, we have put extra thought into integrating nature and outdoor lifestyle as part of the home. With dual access to the backyard garden via the kitchen and the flexi-suite, the connection between indoor and outdoor spaces is more seamless.