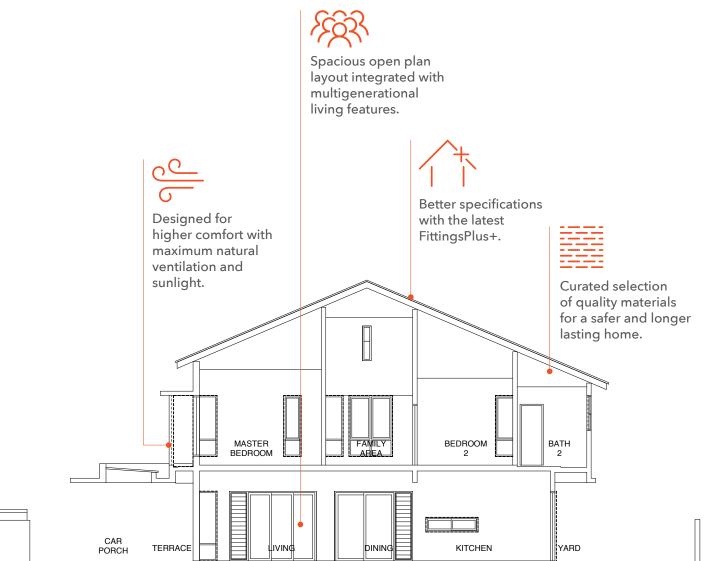

## **Flexibility** of Customization

Spacious 22ft wide open plan layout offers better customizability.

## A blank canvas to craft your dream home.

Every home is a personal space to call one's own. Now with more space, the open plan ground floor is more spacious and flexible than ever before, allowing you to craft your home just the way you have dreamt it.

## A Flexible Floor Plan

The open plan layout removes as many barriers as possible between the kitchen, living and dining to create one unified spacious area for maximum customizability.

Create a play haven for your little ones at the backyard garden, while the flexi-suite can be transformed into a home office.

### When Comfort **Comes First.**

Designed with large windows that allow sunlight in for better all-day comfort and natural ventilation.

ALL-DAY COMFORT

Natural sunlight meets natural ventilation. This is a recipe for natural comfort.

# Space that's suite-able for anything. And anyone.

The flexi-suite has been an important component of the Signature Series. Initially designed as a multigenerational bedroom with easy accessibility, its function grew exponentially with the post pandemic lifestyle. Today, the flexi-suite incorporates a dedicated access to the bathroom and the backyard garden area for a more seamless experience.

Direct access from the flexi-suite to the 12ft backyard.

Wide wheelchair friendly access into the bathroom.

The pocket sliding door optimizes space and accessibility.

360 degree wheelchair rotation friendly within the bathroom.

## **Get creative** with a 12ft private garden space.

At Elmina Green Six, we have put extra thought into integrating nature and outdoor lifestyle as part of the home. With dual access to the backyard garden via the kitchen and the flexi-suite, the connection between indoor and outdoor spaces is more seamless.