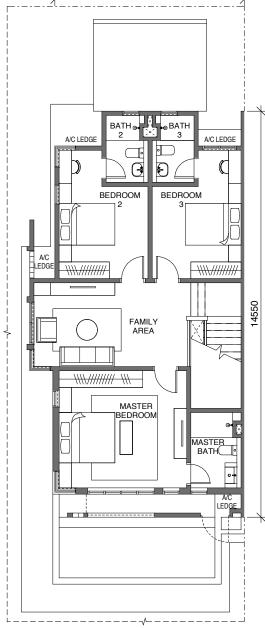

### Type A2 **Intermediate Unit**

22' x 80' Built-Up 2,279 sqft

**Ground Floor Plan** 

**First Floor Plan** 

### Type E2 End Unit

22' x 80' Built-Up 2,493 sqft

6785

6785

#### Type C2 **Corner Unit**

24′ x 80′ Built-Up 2,675 sqft

**Ground Floor Plan** 

First Floor Plan

**Ground Floor Plan** 

**First Floor Plan** 