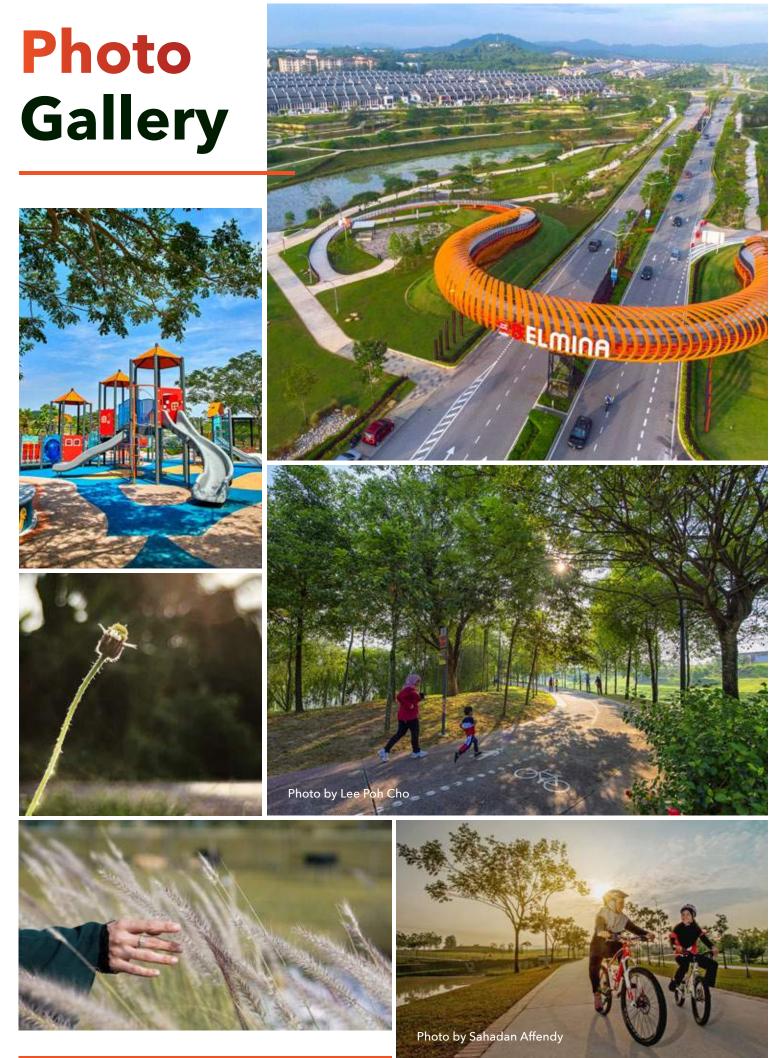

ronting the massive 35-acre Urban Park. This biophilic concept mall is set to be a popular retail destination and instagrammable hotspot.



#### Elmina Forest Park

At 84 acres in size, the upcoming Elmina Forest Park will provide an immersive experience of nature's beauty with its meandering trails and lookout points. Located right next to the 2,700-acre Bukit Cerakah Forest Reserve, the park is also home to the Elmina Rainforest Knowledge Centre (ERKC) and the Elmina Living Collection Nursery (ELCN). Here, visitors can learn more about nature and engage in environmental conservation activities.

\*Visuals shown here are only artist's impression based on preliminary designs. The Developer, Vendor, Proprietor and its authorised agents cannot be held liable for any variation(s).

# Photo



# Master — **Layout Map** ELMINA × ⊕ **ELMINA GREEN** SIX Legend Residential Commercial 2,700-acre FOREST RESERVE Industrial Future Development

\*This is an artistic representation of City of Elmina and it is not drawn to scale. It is not a master development plan. Therefore, certain detailed features may not be included and may not be completely accurate. Proposed uses and development depicted but not yet constructed are subject to change in design & location and the land use may be deleted without prior notice.

## Site Plan



Secondary access



Type 1

## **Maximum Flexibility**

2,170 - 2,556 sqft | 4 Bedrooms | 4 Bathrooms

Type 1 offers maximum flexibility with a clear 12ft long backyard. Easily renovate for an additional bedroom suite or extend the kitchen longer whenever you w