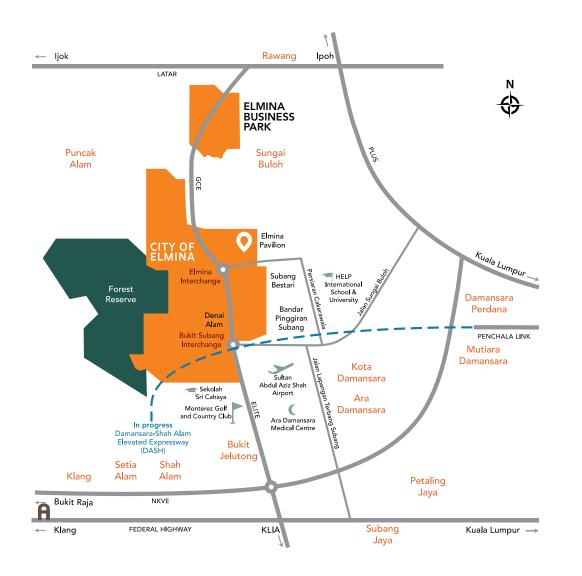

## Well located close to everything you need.

The City of Elmina is located right along the path of urbanization to the West of Kuala Lumpur. It neighbours the familiar neighbourhoods of Bukit Jelutong, Subang Jaya, Kwasa Damansara and Kota Damansara. The upcoming DASH highway that is set for completion\* by 2022 will offer direct connectivity to Kuala Lumpur via to the Penchala Link.