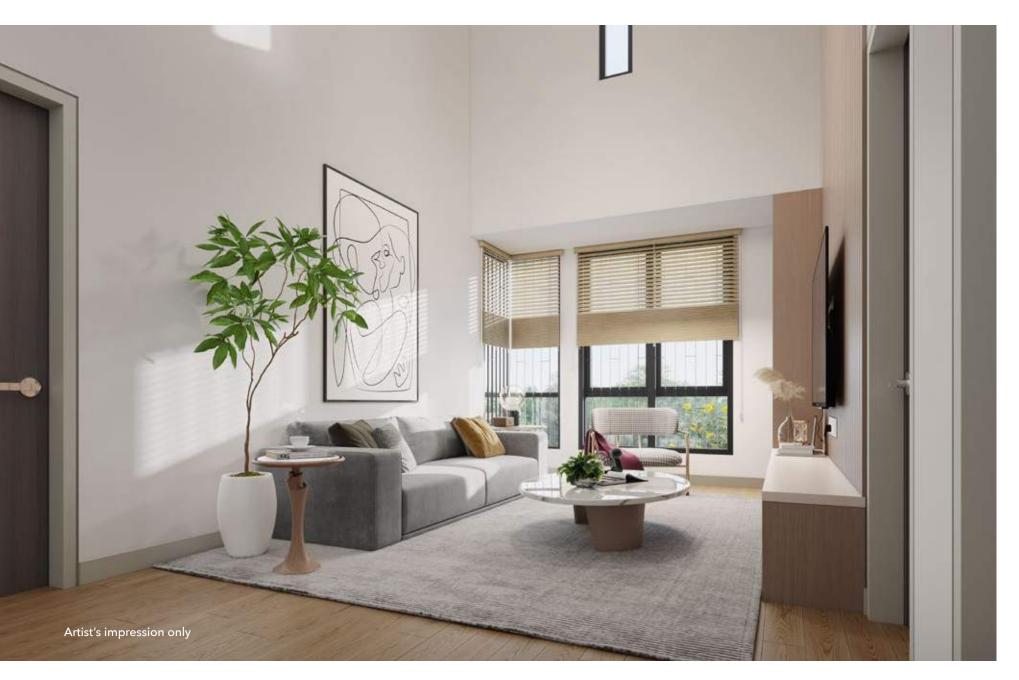

## Take personalisation a step further.

The large spacious master bedroom allows you to get creative with interior planning. Here, we've expressed the master bedroom using elements of wood to complement the laminated timber flooring and natural sunlight vibe from the wide windows.