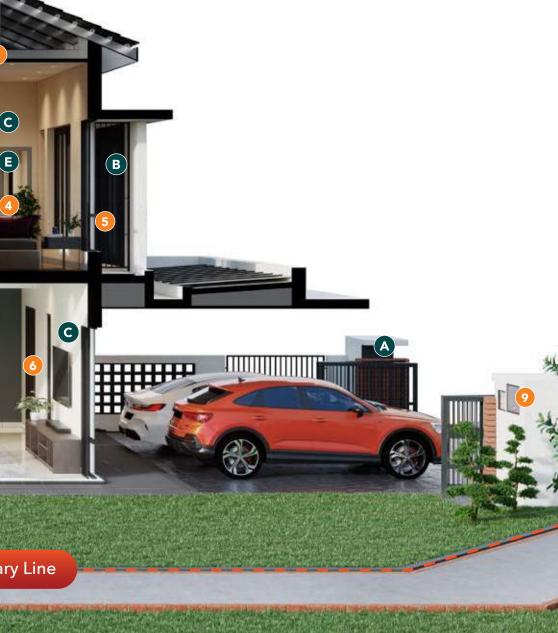

## FittingsPlus+

- A Outdoor water filter
- **B** Metal security grilles
- **C** Air conditioning power point and piping (selected rooms)
- **D** Water booster pump
- E Instant water heater

## Standard Specification & Fittings

- 1 Laminated timber flush door
- 2 Pocket sliding door
- 3 Laminated timber flooring (first floor & staircase)
- 4 Premium sanitary wares and fittings
- 5 Vent blocks as screening
- 6 Quality locksets
- 7 Basic alarm system
- 8 Stone wool roof insulation
- 9 Parcel drop box NEW FEATURE