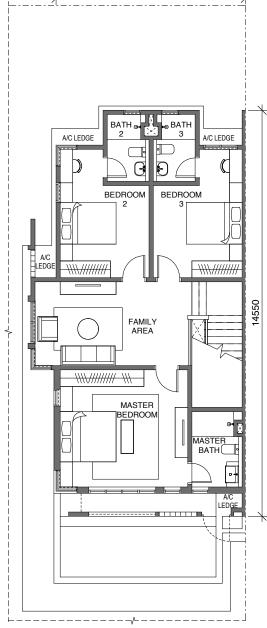

## **Floor Plans**

## Type E1 End Unit

22' x 80' Built-Up 2,384 sqft

6785

6785