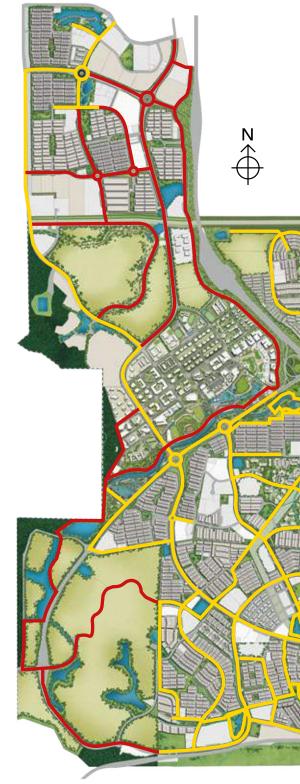

# Master — **Layout Map** ELMINA × ⊕ **ELMINA GREEN** SIX Legend Residential Commercial 2,700-acre FOREST RESERVE Industrial Future Development

\*This is an artistic representation of City of Elmina and it is not drawn to scale. It is not a master development plan. Therefore, certain detailed features may not be included and may not be completely accurate. Proposed uses and development depicted but not yet constructed are subject to change in design & location and the land use may be deleted without prior notice.