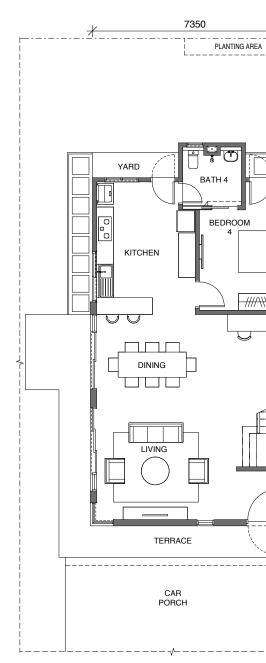

## **Floor Plans**

### Type A1 **Intermediate Unit**

22' x 80' Built-Up 2,170 sqft

**Ground Floor Plan** 

**First Floor Plan** 