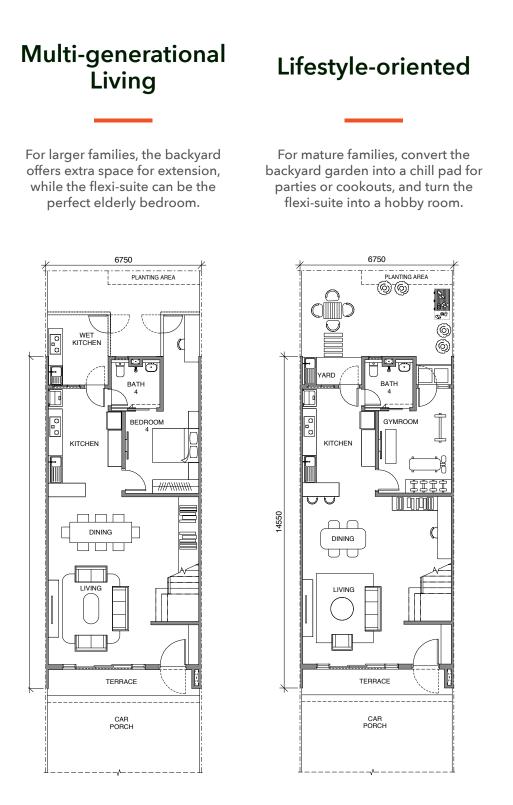

## A Flexible Floor Plan

The open plan layout removes as many barriers as possible between the kitchen, living and dining to create one unified spacious area for maximum customizability.

Create a play haven for your little ones at the backyard garden, while the flexi-suite can be transformed into a home office.

# Space that's suite-able for anything. And anyone.

The flexi-suite has been an important component of the Signature Series. Initially designed as a multigenerational bedroom with easy accessibility, its function grew exponentially with the post pandemic lifestyle. Today, the flexi-suite incorporates a dedicated access to the bathroom and the backyard garden area for a more seamless experience.

## **Get creative** with a 12ft private garden space.

At Elmina Green Six, we have put extra thought into integrating nature and outdoor lifestyle as part of the home. With dual access to the backyard garden via the kitchen and the flexi-suite, the connection between indoor and outdoor spaces is more seamless.