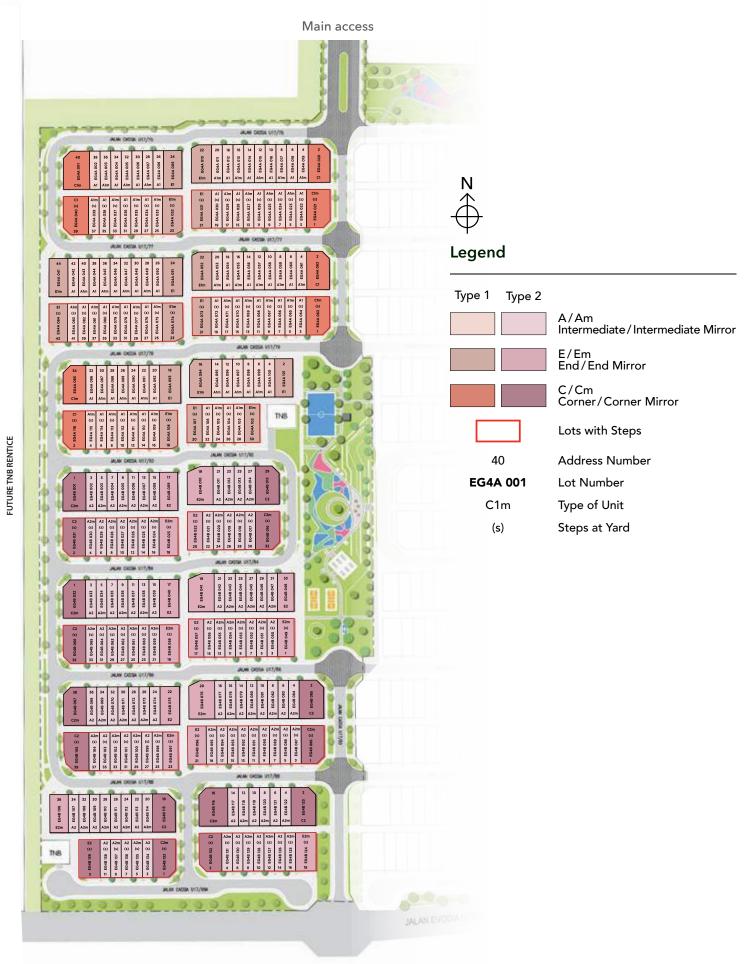

## Site Plan

Secondary access

Type 1

## **Maximum Flexibility**

2,170 - 2,556 sqft | 4 Bedrooms | 4 Bathrooms

Type 1 offers maximum flexibility with a clear 12ft long backyard. Easily renovate for an additional bedroom suite or extend the kitchen longer whenever you want to. The 12ft long backyard offers plenty room for various outdoor activities.