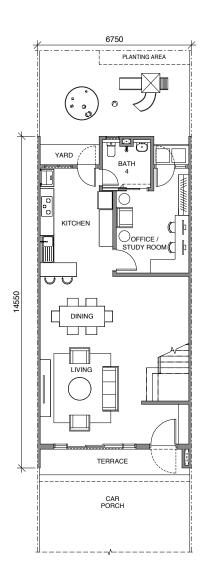

### Type A1 **Intermediate Unit**

22' x 80' Built-Up 2,170 sqft

**Ground Floor Plan** 

**First Floor Plan** 