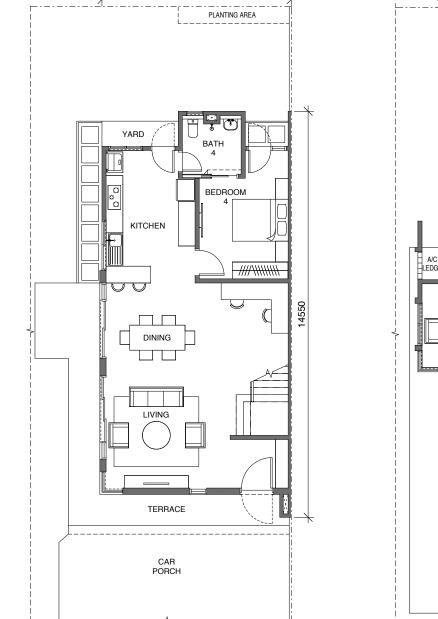

## **Floor Plans**

## Type E1 End Unit

22' x 80' Built-Up 2,384 sqft

6785

6785