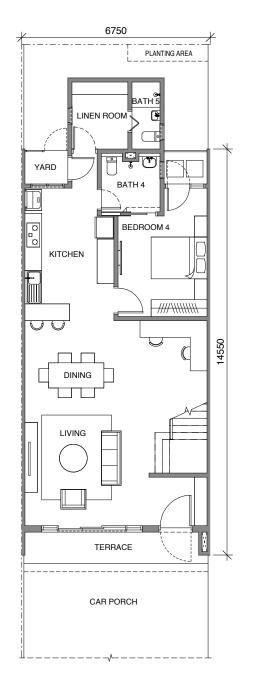

## **Floor Plans**

### Type A2 **Intermediate Unit**

22' x 80' Built-Up 2,279 sqft

**Ground Floor Plan** 

**First Floor Plan** 