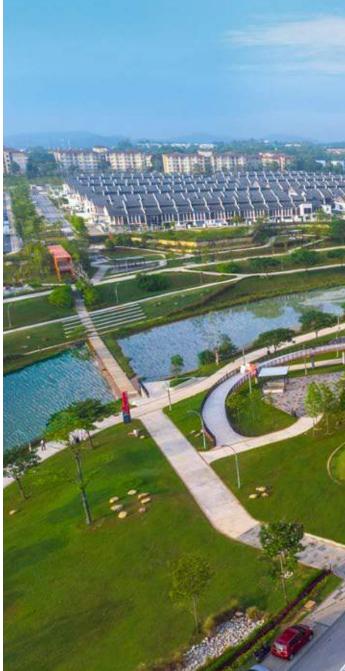

## Nature. Ideas. We're putting it together.

The City of Elmina spans over 6,500 acres and is located right next to the 2,700-acre Bukit Cerakah Forest Reserve. As such, one of the key priorities was to plan the City of Elmina in such a way that it would complement its natural surroundings to encourage the conservation of biodiversity.

Today, the City of Elmina is shaping to be one of Malaysia's most iconic development. A mere drive through the City would impress you with acres of rolling greenery interlaced with vibrant hardscapes and sculptures that together, create a harmonious neighbourhood for both residents and wildlife.