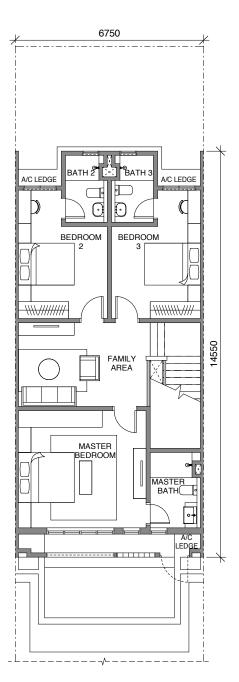

## **Floor Plans**

### Type A1 **Intermediate Unit**

22' x 80' Built-Up 2,170 sqft

**Ground Floor Plan** 

**First Floor Plan** 