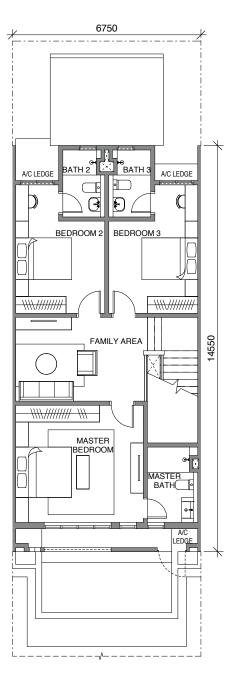

### Type A1 **Intermediate Unit**

22' x 80' Built-Up 2,170 sqft

**Ground Floor Plan** 

**First Floor Plan** 

## Type E1 End Unit

22' x 80' Built-Up 2,384 sqft

6785

6785

### Type C1 **Corner Unit**

24′ x 80′ Built-Up 2,556 sqft

**Ground Floor Plan** 

First Floor Plan

**Ground Floor Plan** 

**First Floor Plan** 