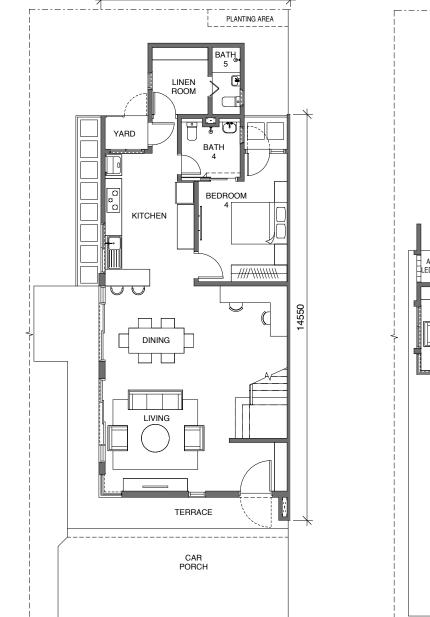

### Type A1 **Intermediate Unit**

22' x 80' Built-Up 2,170 sqft

**Ground Floor Plan** 

**First Floor Plan** 

## Type E1 End Unit

22' x 80' Built-Up 2,384 sqft

6785

6785

### Type C1 **Corner Unit**

24′ x 80′ Built-Up 2,556 sqft

**Ground Floor Plan** 

First Floor Plan

**Ground Floor Plan** 

**First Floor Plan** 