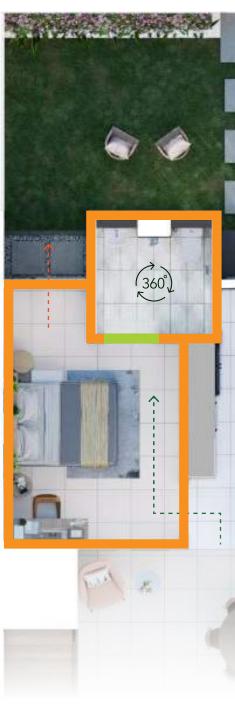

Direct access from the flexi-suite to the 12ft backyard.

Wide wheelchair friendly access into the bathroom.

The pocket sliding door optimizes space and accessibility.

360 degree wheelchair rotation friendly within the bathroom.