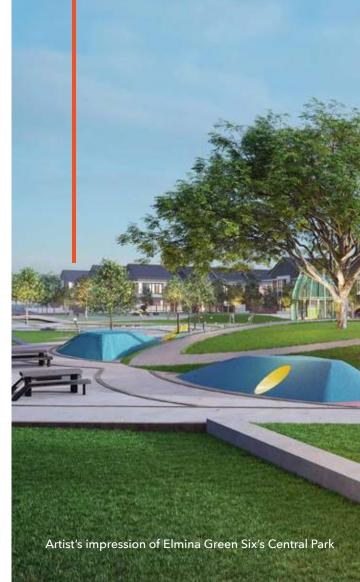

## **18 Family-Centric Outdoor Amenities**

At Elmina Green Six, the green spaces in the surrounding neighourhood are transformed into active playparks, offering ample choices of outdoor activities to suit your mood.

\*Disclaimer: The Central Park will be completed with Elmina Green Six while the Terrace and Linear Parks will be completed together with the future phase.