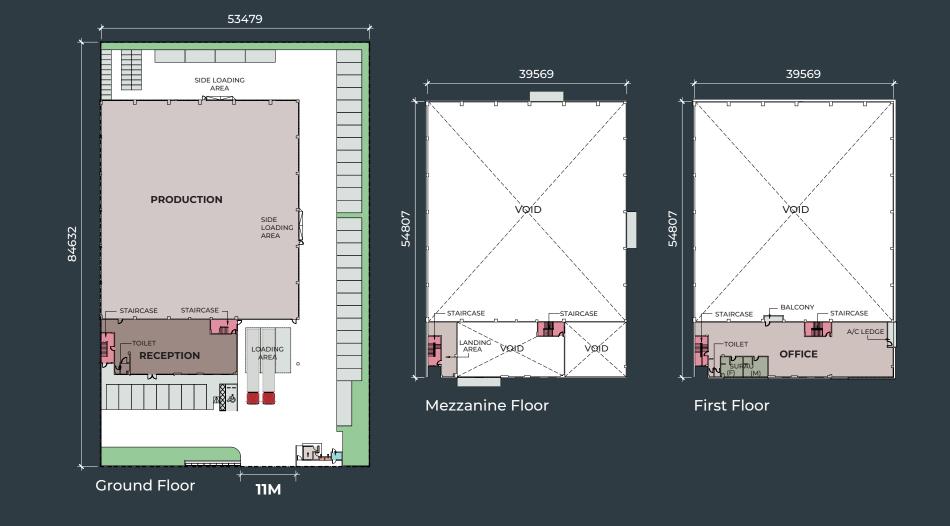

### **FLOOR PLAN**

TWIN FACTORIES TYPE A | CORNER 4 Units | 218' x 278' | 38,553 sqft 300A Power Capacity | 20kN/m<sup>2</sup> Floor Loading Car Parking - 49 Bays

Disclaimer: All description and specifications are subject to variation, modifications and substitutions as directed or approved by relevant authorities or developer's consultants.

### **FLOOR PLAN**

TWIN FACTORIES TYPE B | INTERMEDIATE 16 Units | 176' x 278' | 29,000 sqft 300A Power Capacity | 20kN/m² Floor Loading Car Parking - 40 Bays

Disclaimer: All description and specifications are subject to variation, modifications and substitutions as directed or approved by relevant authorities or developer's consultants.