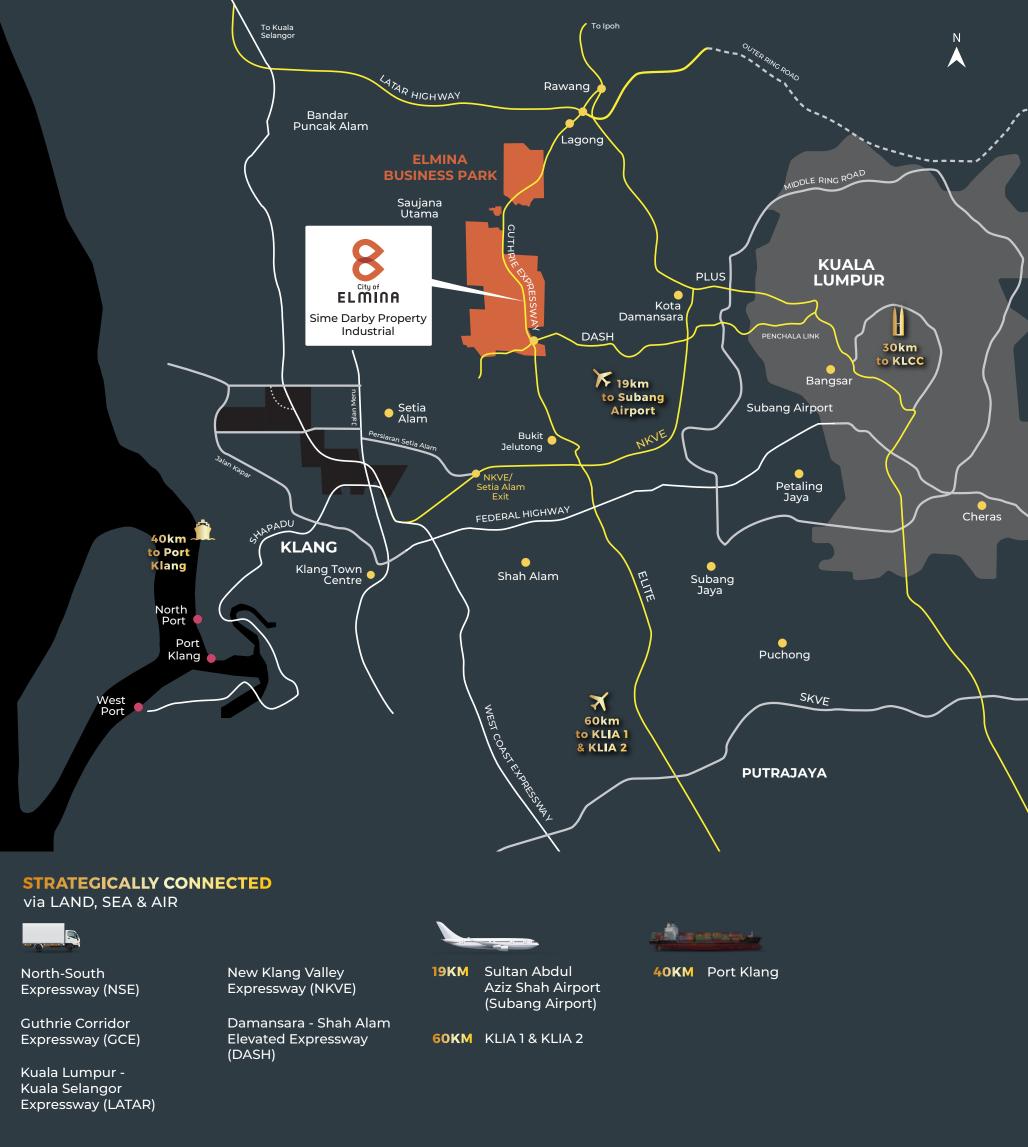

\*lsolator point for signage light is provided at the gate wall.

AMENITIES

COMMERCIAL & RETAIL

HEALTHCARE

FIRE & POLICE STATION

\_.

| Elmina Lakeside Mali       | 4KM  | Puti       |
|----------------------------|------|------------|
| Jaya Grocer Bukit Jelutong | 9km  | Buk        |
| Sunway Giza Mall           | 12km | Ram<br>Ara |
| IOI Damansara Mall         | 12km | Mec        |
| Citta Mall                 | 14km | Tho        |

| า<br>า | Putra Medical Centre<br>Bukit Rahman Putra           | 8.1  |
|--------|------------------------------------------------------|------|
| า<br>า | Ramsay Sime Darby<br>Ara Damansara<br>Medical Centre | 11.1 |
| י<br>ר | Thomson Hospital                                     | 11.4 |
|        | Hospital UiTM Puncak Alam                            | 13   |

| SEERS Volunteer Fire Brigade             | 5.9km | 300-acre Central Park                    | 5km   |
|------------------------------------------|-------|------------------------------------------|-------|
| Saujana Utama<br>Police Station          | 8.7km | Denai Alam Recreational<br>& Riding Club | 5.8km |
| Sungai Buloh Fire<br>and Rescue Station  | 9.2km | Monterez Golf & Country Club             | 8km   |
| Kampung Baru Subang<br>Police Station    | 9.2km |                                          |       |
| Ibu Pejabat Polis<br>Daerah Sungai Buloh | 9.7km |                                          |       |