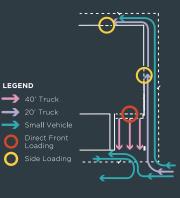

#### **HUGE ROLLER** SHUTTER

For easy loading and truck manoeuvring

**INCLUSIVE OF SOLAR PANELS** 

Enhance sustainability, lowering carbon impact (20 kWp)

#### LARGE OFFICE SPACE

Flexible layout with option to split into two offices, each with its own staircase for enhanced privacy and security

WIDE ENTRANCE Up to 15.7m for enhanced manoeuvrability

EASIER LOADING & TRUCK MANOEUVRING

WIDE ENTRANCE Up to 15.7m for enhanced manoeuvrability

EASIER LOADING & TRUCK MANOEUVRING