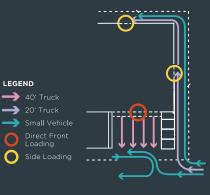

#### **HUGE ROLLER** SHUTTER

For easy loading and truck manoeuvring

**INCLUSIVE OF SOLAR PANELS** 

Enhance sustainability, lowering carbon impact (20 kWp)

#### LARGE OFFICE SPACE

Flexible layout with option to split into two offices, each with its own staircase for enhanced privacy and security

WIDE ENTRANCE Up to 15.7m for enhanced manoeuvrability

EASIER LOADING & TRUCK MANOEUVRING

WIDE ENTRANCE Up to 15.7m for enhanced manoeuvrability

EASIER LOADING & TRUCK MANOEUVRING