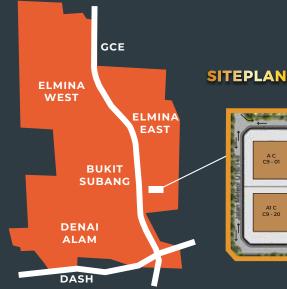

# **SECURE EXCLUSIVE ACCESS TO ELMINA'S INDUSTRIAL CORE**

The Cubiz Collection, Twin Factories, is the latest product in the heart of the City of Elmina, Malaysia's sought-after industrial hub. With 20 exclusive units for lease, this future-forward development offers reliable infrastructure, well-established amenities, and unbeatable connectivity.