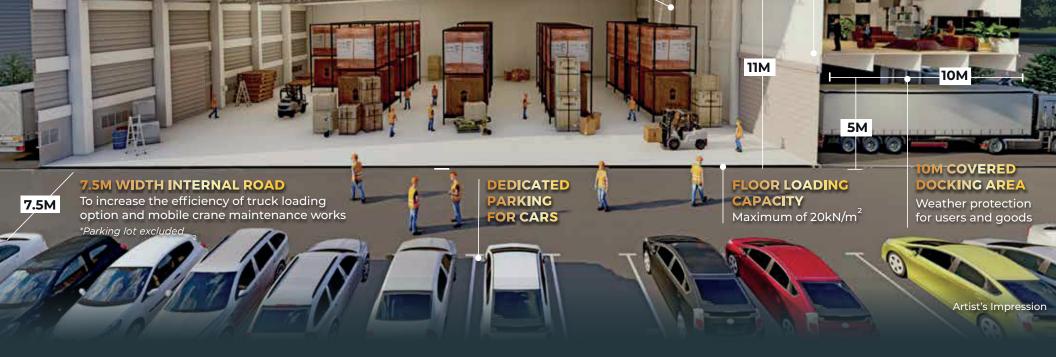

#### **HUGE ROLLER** SHUTTER

For easy loading and truck manoeuvring

**INCLUSIVE OF SOLAR PANELS** 

Enhance sustainability, lowering carbon impact (20 kWp)

#### MAX 11 M CEILING HEIGHT **AT PRODUCTION AREA**

Expandable productivity / warehouse area to accommodate and optimise racking system

#### LARGE OFFICE SPACE

Flexible layout with option to split into two offices, each with its own staircase for enhanced privacy and security

WIDE ENTRANCE Up to 15.7m for enhanced manoeuvrability

EASIER LOADING & TRUCK MANOEUVRING

### **FLOOR PLAN**

TWIN FACTORIES TYPE A | CORNER 4 Units | 218' x 278' | 38,553 sqft 300A Power Capacity | 20kN/m<sup>2</sup> Floor Loading Car Parking - 49 Bays

Disclaimer: All description and specifications are subject to variation, modifications and substitutions as directed or approved by relevant authorities or developer's consultants.

### **FLOOR PLAN**

TWIN FACTORIES TYPE B | INTERMEDIATE 16 Units | 176' x 278' | 29,000 sqft 300A Power Capacity | 20kN/m² Floor Loading Car Parking - 40 Bays

Disclaimer: All description and specifications are subject to variation, modifications and substitutions as directed or approved by relevant authorities or developer's consultants.