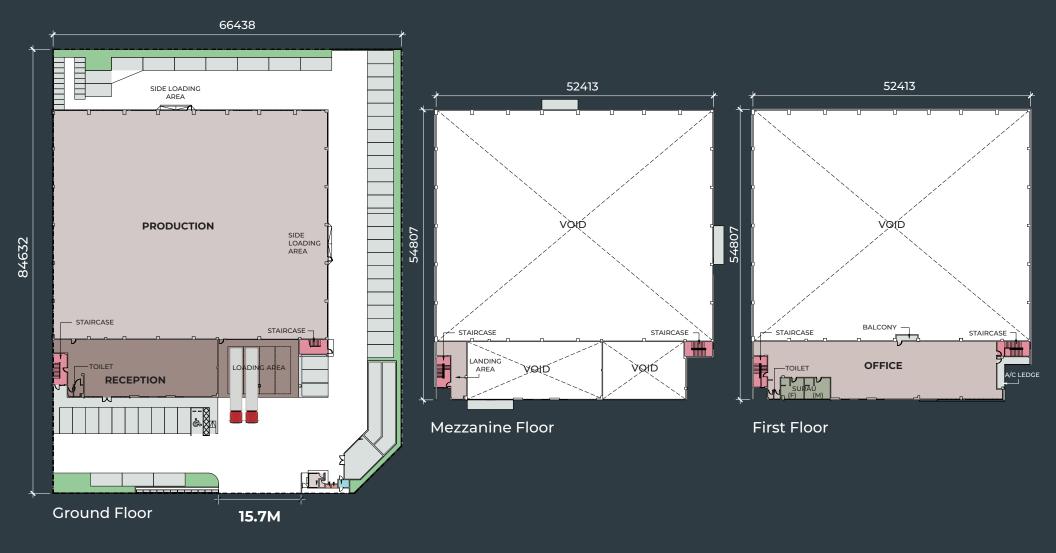

### **FLOOR PLAN**

TWIN FACTORIES TYPE A | CORNER 4 Units | 218' x 278' | 38,553 sqft 300A Power Capacity | 20kN/m<sup>2</sup> Floor Loading Car Parking - 49 Bays

Disclaimer: All description and specifications are subject to variation, modifications and substitutions as directed or approved by relevant authorities or developer's consultants.

### **FLOOR PLAN**

TWIN FACTORIES TYPE B | INTERMEDIATE 16 Units | 176' x 278' | 29,000 sqft 300A Power Capacity | 20kN/m² Floor Loading Car Parking - 40 Bays

Disclaimer: All description and specifications are subject to variation, modifications and substitutions as directed or approved by relevant authorities or developer's consultants.