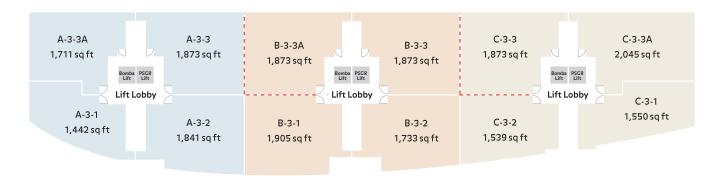

| B-2-2  | B-2-3  | B-2-3A                        | C-2-2  | C-2-3  | C-2-1  | C-2-3A  |
| A-1-1  | A-1-3A  | A-1-2    | A-1-3      | B-1-1             | B-1-2  | B-1-3  | B-1-3A                        | C-1-2  | C-1-3  | C-1-1  |         |
| G-1    |         |          | G-2 G-3    |                   |        | G-4    |                               | G-5    |        | G-6    |         |

- with balcony • with verandah

storey plan

### TYPICAL UNIT CONCEPTUAL DESIGN

#### OFFICES

- Intermediate units with balcony
- Intermediate units without balcony
- Corner units with balcony
- Corner units without balcony

All offices are open plan with en-suite facilities and individual air-conditioning ledges

### **Floor Plans**

## 2nd Floor

Hackable wall



### 3rd Floor

Hackable wall



### 4th Floor

Hackable wall



### 5th Floor

#### Hackable wall



### 6th Floor

Hackable wall



### 7th Floor

Hackable wall



### 8th Floor

#### Hackable wall



9th Floor

Hackable wall







Scan here to get Waze navigation