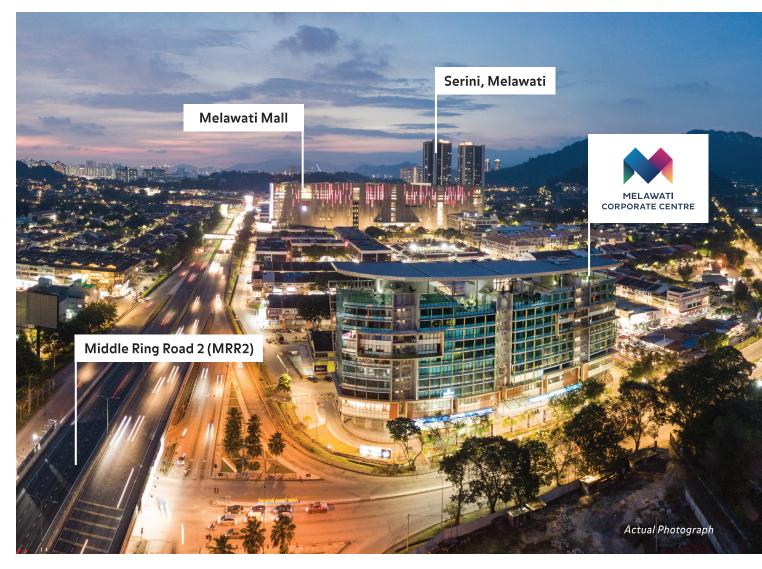

# A Strategic Location

A strategic location by the Melawati MRR2 gateway ensures immediate and comprehensive access to road and rail services. Easy accessibility to the highways and rail systems puts the capital city and other hotspots only minutes away.

700 m

Highways + LRT stations

8 Commercial banks

\*MRR2, DUKE, AKLEH & SUKE Highways Wangsa Maju & Sri Rampai LRT Stations