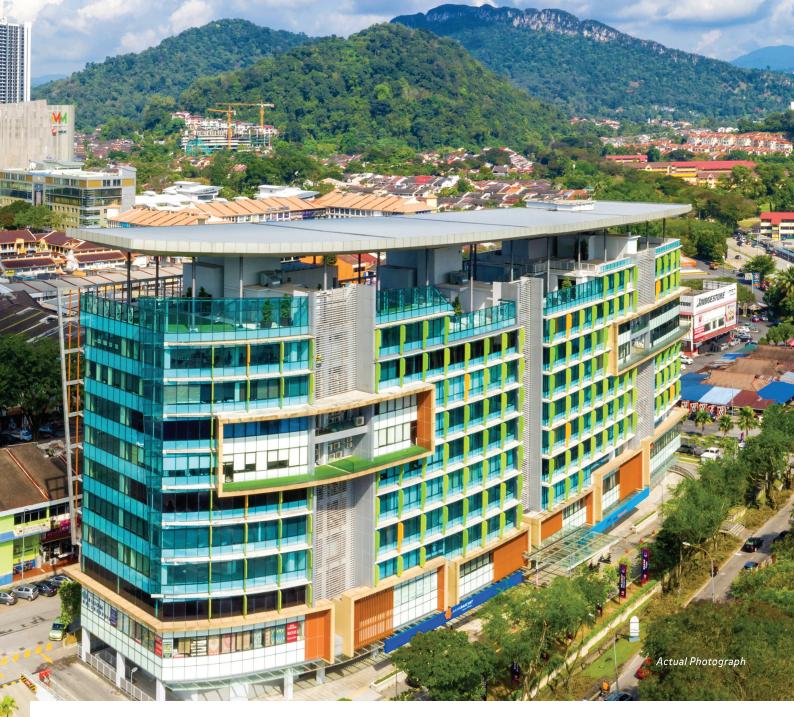

# Flexible Layouts for Every Need

The 10-storey MCC offers a hundred flexi office suites from 1,000 sq ft to 2,000 sq ft. Available in multiple configurations, both vertical by core and horizontal by floor, there is always something for you here.