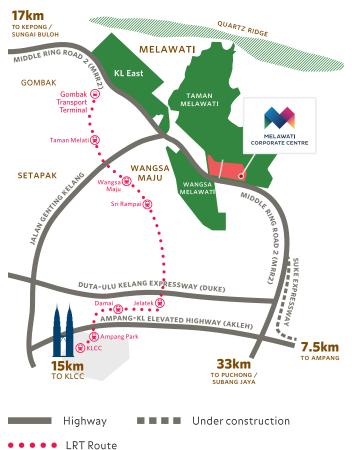

# A Strategic Location

A strategic location by the Melawati MRR2 gateway ensures immediate and comprehensive access to road and rail services. Easy accessibility to the highways and rail systems puts the capital city and other hotspots only minutes away.

700 m

Highways + LRT stations

8 Commercial banks

\*MRR2, DUKE, AKLEH & SUKE Highways Wangsa Maju & Sri Rampai LRT Stations