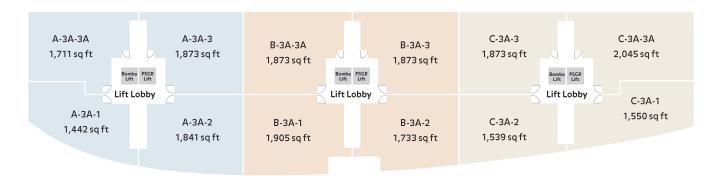

A                        | C-2-2  | C-2-3  | C-2-1  | C-2-3A  |
| A-1-1  | A-1-3A  | A-1-2    | A-1-3      | B-1-1             | B-1-2  | B-1-3  | B-1-3A                        | C-1-2  | C-1-3  | C-1-1  |         |
| G-1    |         |          | G-2 G-3    |                   |        | G-4    |                               | G-5    |        | G-6    |         |

- with balcony • with verandah

storey plan

### TYPICAL UNIT CONCEPTUAL DESIGN

#### OFFICES

- Intermediate units with balcony
- Intermediate units without balcony
- Corner units with balcony
- Corner units without balcony

All offices are open plan with en-suite facilities and individual air-conditioning ledges

### **Floor Plans**

## 2nd Floor

Hackable wall



### 3rd Floor

Hackable wall



### 4th Floor

Hackable wall



### 5th Floor

#### Hackable wall



### 6th Floor

Hackable wall



### 7th Floor

Hackable wall



### 8th Floor

#### Hackable wall



9th Floor

Hackable wall







Scan here to get Waze navigation