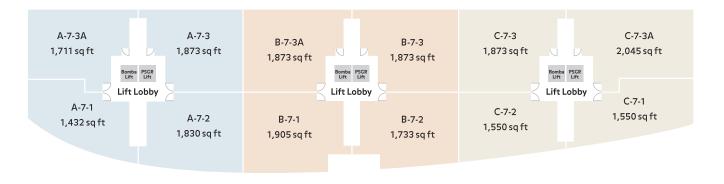

| B-1-1             | B-1-2  | B-1-3  | B-1-3A                        | C-1-2  | C-1-3  | C-1-1  |         |
| G-1    |         |          | G-2 G-3    |                   |        | G-4    |                               | G-5    |        | G-6    |         |

- with balcony • with verandah

storey plan

### TYPICAL UNIT CONCEPTUAL DESIGN

#### OFFICES

- Intermediate units with balcony
- Intermediate units without balcony
- Corner units with balcony
- Corner units without balcony

All offices are open plan with en-suite facilities and individual air-conditioning ledges

### **Floor Plans**

## 2nd Floor

Hackable wall



### 3rd Floor

Hackable wall



### 4th Floor

Hackable wall



### 5th Floor

#### Hackable wall



### 6th Floor

Hackable wall



### 7th Floor

Hackable wall



### 8th Floor

#### Hackable wall



9th Floor

Hackable wall







Scan here to get Waze navigation