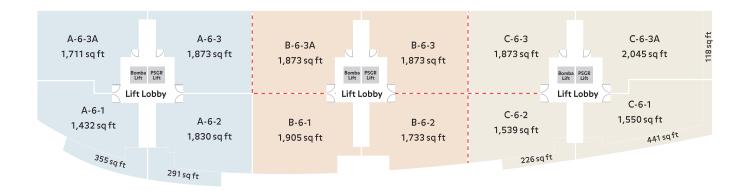

-1  | A-1-3A  | A-1-2    | A-1-3      | B-1-1             | B-1-2  | B-1-3  | B-1-3A                        | C-1-2  | C-1-3  | C-1-1  |         |
| G-1    |         |          | G-2 G-3    |                   |        | G-4    |                               | G-5    |        | G-6    |         |

- with balcony • with verandah

storey plan

### TYPICAL UNIT CONCEPTUAL DESIGN

#### OFFICES

- Intermediate units with balcony
- Intermediate units without balcony
- Corner units with balcony
- Corner units without balcony

All offices are open plan with en-suite facilities and individual air-conditioning ledges

### **Floor Plans**

## 2nd Floor

Hackable wall



### 3rd Floor

Hackable wall



### 4th Floor

Hackable wall



### 5th Floor

#### Hackable wall



### 6th Floor

Hackable wall



### 7th Floor

Hackable wall



### 8th Floor

#### Hackable wall



9th Floor

Hackable wall







Scan here to get Waze navigation