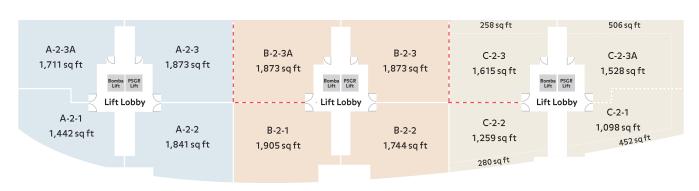

-2    | A-2-3      | B-2-1             | B-2-2  | B-2-3  | B-2-3A                        | C-2-2  | C-2-3  | C-2-1  | C-2-3A  |
| A-1-1  | A-1-3A  | A-1-2    | A-1-3      | B-1-1             | B-1-2  | B-1-3  | B-1-3A                        | C-1-2  | C-1-3  | C-1-1  |         |
| G-1    |         |          | G-2 G-3    |                   |        | G-4    |                               | G-5    |        | G-6    |         |

- with balcony • with verandah

storey plan

### TYPICAL UNIT CONCEPTUAL DESIGN

#### OFFICES

- Intermediate units with balcony
- Intermediate units without balcony
- Corner units with balcony
- Corner units without balcony

All offices are open plan with en-suite facilities and individual air-conditioning ledges

### **Floor Plans**

## 2nd Floor

Hackable wall



### 3rd Floor

Hackable wall



### 4th Floor

Hackable wall



### 5th Floor

#### Hackable wall



### 6th Floor

Hackable wall



### 7th Floor

Hackable wall



### 8th Floor

#### Hackable wall



9th Floor

Hackable wall







Scan here to get Waze navigation