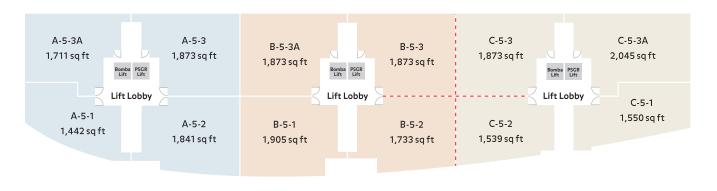

-2-3  | C-2-1  | C-2-3A  |
| A-1-1  | A-1-3A  | A-1-2    | A-1-3      | B-1-1             | B-1-2  | B-1-3  | B-1-3A                        | C-1-2  | C-1-3  | C-1-1  |         |
| G-1    |         |          | G-2 G-3    |                   |        | G-4    |                               | G-5    |        | G-6    |         |

- with balcony • with verandah

storey plan

### TYPICAL UNIT CONCEPTUAL DESIGN

#### OFFICES

- Intermediate units with balcony
- Intermediate units without balcony
- Corner units with balcony
- Corner units without balcony

All offices are open plan with en-suite facilities and individual air-conditioning ledges

### **Floor Plans**

## 2nd Floor

Hackable wall



### 3rd Floor

Hackable wall



### 4th Floor

Hackable wall



### 5th Floor

#### Hackable wall



### 6th Floor

Hackable wall



### 7th Floor

Hackable wall



### 8th Floor

#### Hackable wall



9th Floor

Hackable wall







Scan here to get Waze navigation