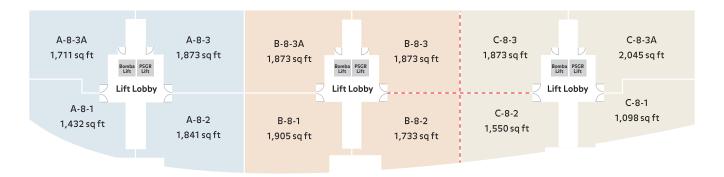

### **Floor Plans**

### 8th Floor

#### Hackable wall

9th Floor

Hackable wall

Scan here to get Waze navigation