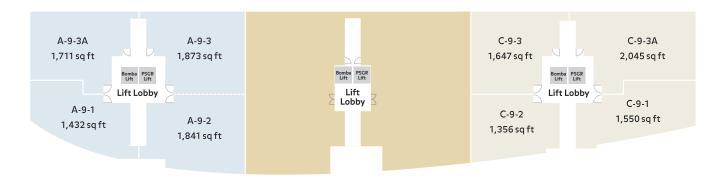

### **Floor Plans**

#### Hackable wall

9th Floor

Hackable wall

Scan here to get Waze navigation