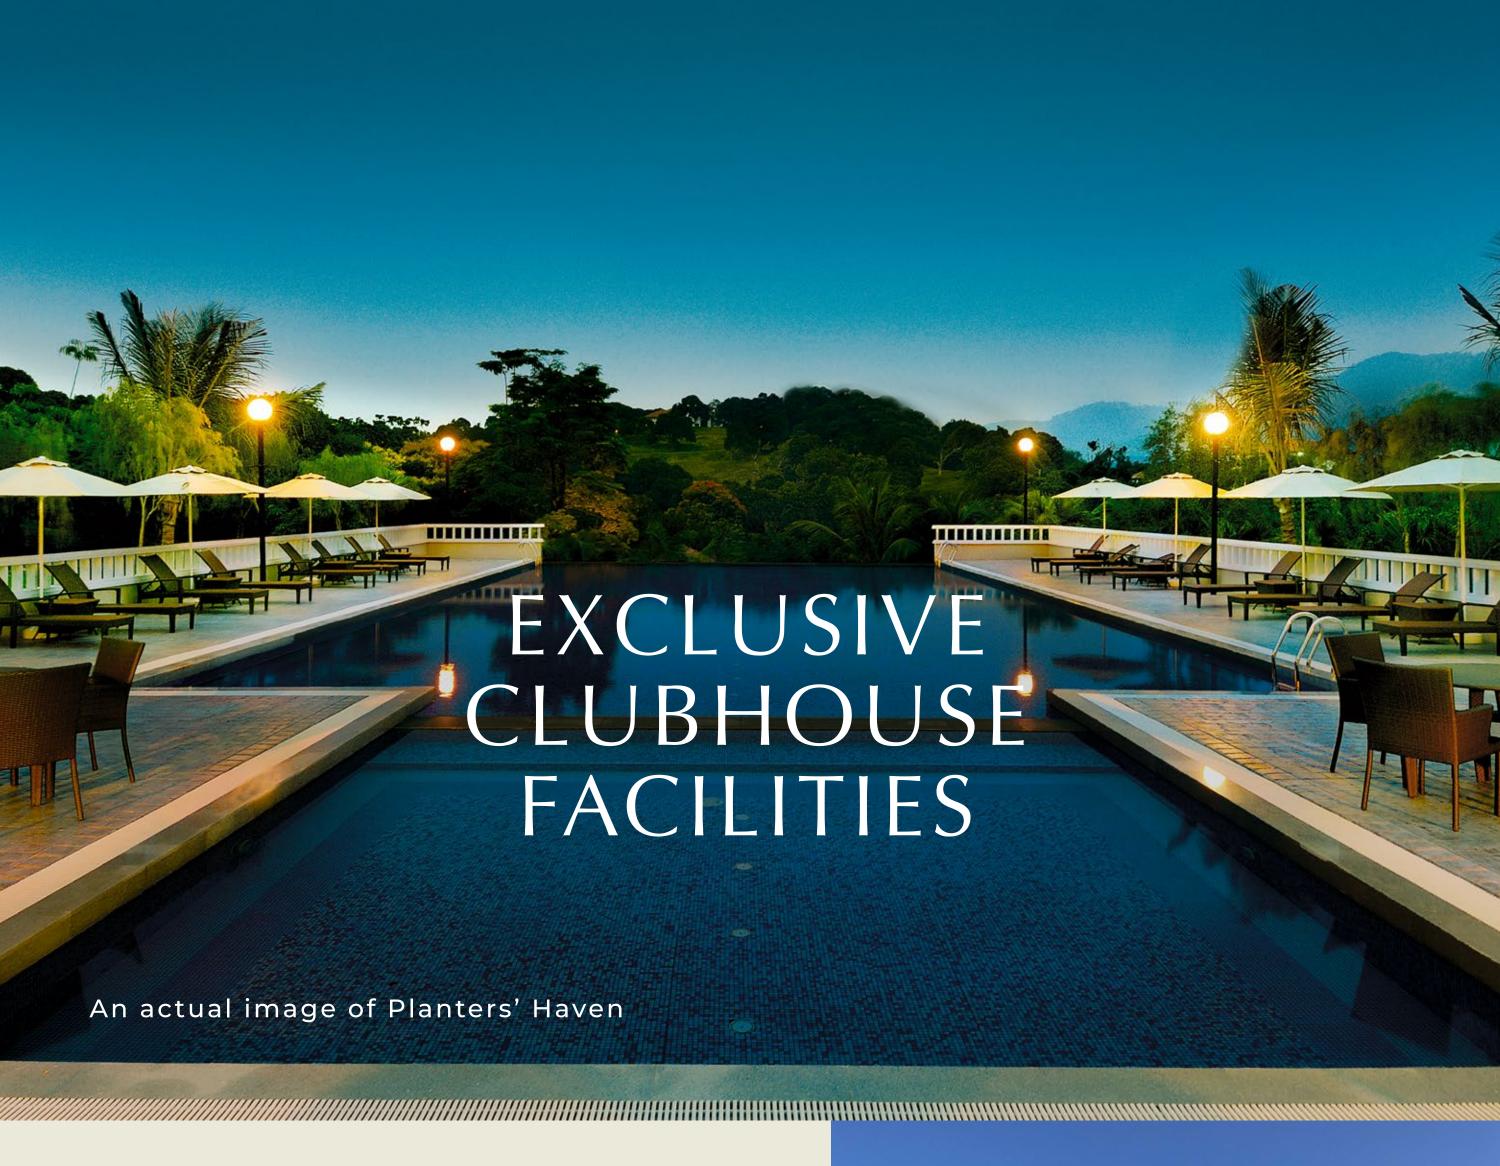

Come home to unwind. Enjoy a relaxing dip in the exclusive clubhouse infinity pool as you take in the surrounding sights of beautiful rolling hills and be in awe of breathtaking sunsets.

Keep fit at the gym and enjoy quality time with your loved ones at the tennis court.

MINI GYM
TENNIS COURT
BARBECUE AREA
RESIDENTS LOUNGE

INFINITY POOL