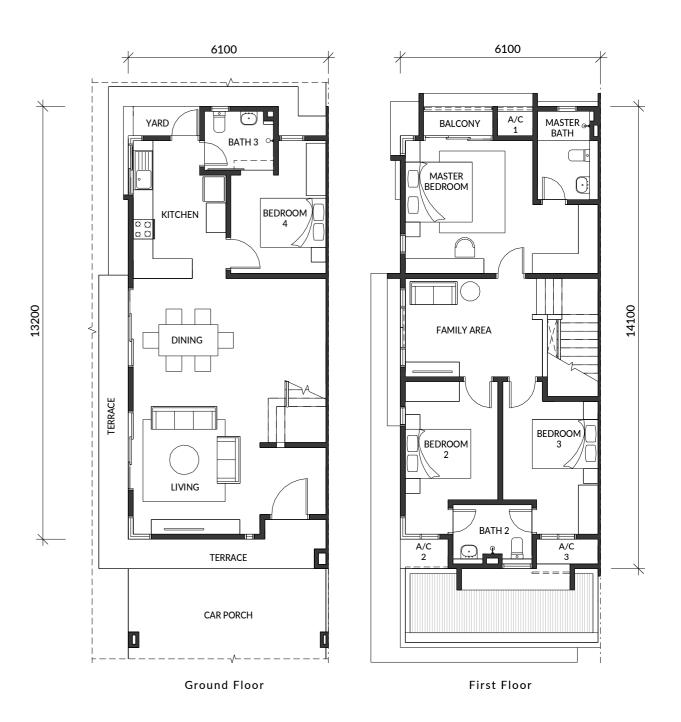

### **Type 1** (A1)

Intermediate Unit

20' x 70'

From 1,589 sq ft

4 bedrooms

3 bathrooms

### Floor Plan