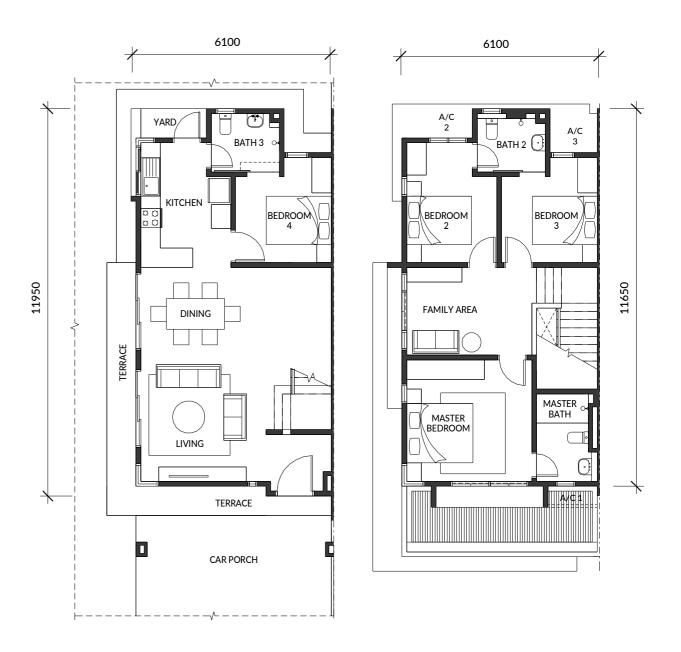

### **Type 1** (E1)

End Unit

20' x 70'

From 1,641 sq ft

4 bedrooms

3 bathrooms

Ground Floor First Floor First Floor

### Floor Plan