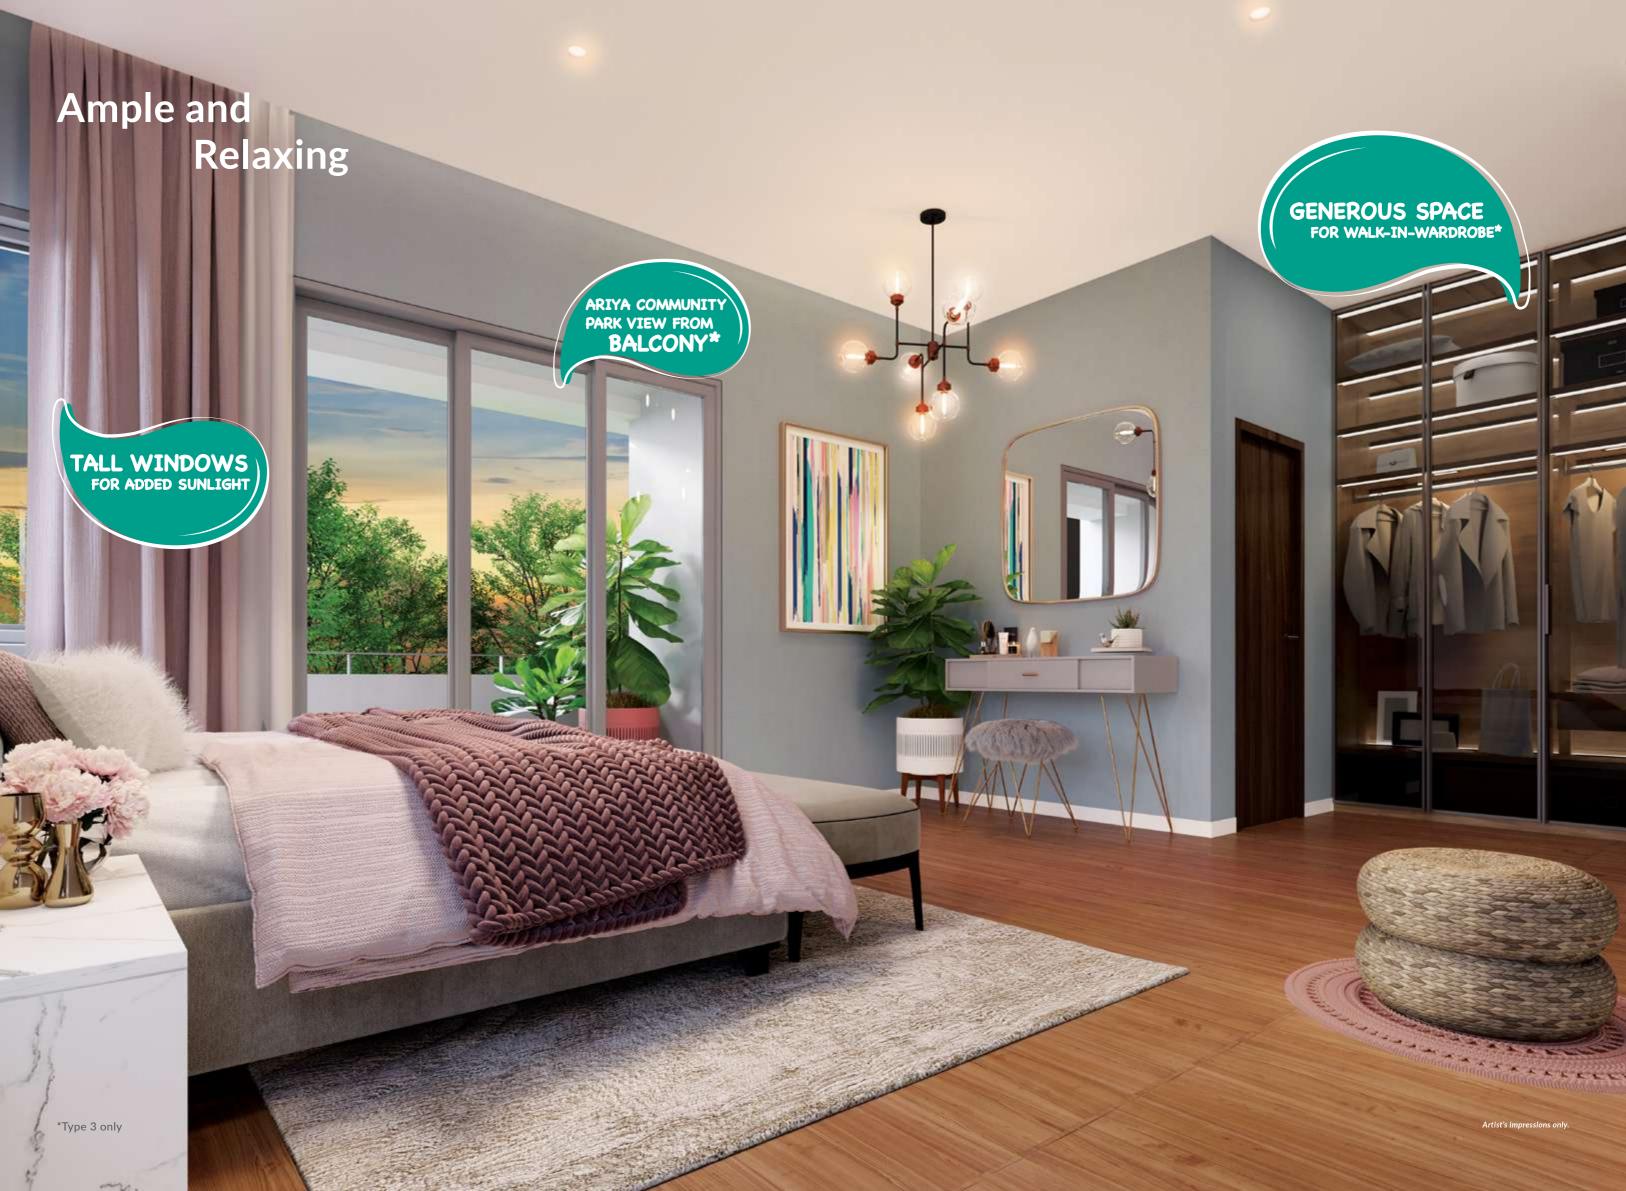

2 and KL Sentral



#### Community

- Near an established education hub including Xiamen University
- Close to major retail malls like Mitsui Outlet Park and DPULZE Shopping Centre Cyberjaya
- Convenient access to Hospital Putrajaya and other healthcare facilities
- International tourists attractions such as Sepang International Circuit and Putrajaya Administrative Centre within reach









• Trendy tudor-inspired homes



Variety

 3 unit types with various built-up sizes



 Landscaped parks and abundance of greens



 Perimeter fencing and guarded community



 Large openings for natural lighting and ventilation



 Spacious open plan homes made for multi-generational living





## Type 2 20' x 70' | From 1,796 sq ft | 4 bedrooms 3 bathrooms

## **Fun Times Growing Up**













### **Type 1** (A1)

Intermediate Unit

20' x 70'

From 1,589 sq ft

4 bedrooms

3 bathrooms



### Floor Plan

### **Type 1** (E1)

End Unit

20' x 70'

From 1,641 sq ft

4 bedrooms

3 bathrooms



Ground Floor First Floor First Floor

### **Type 1** (C1)

Corner Unit

22' x 70'

From 1,799 sq ft

4 bedrooms

3 bathrooms



Ground Floor First Floor

### Floor Plan

### **Type 2** (A2)

Intermediate Unit

20' x 70'

From 1,796 sq ft

4 bedrooms

3 bathrooms



### **Type 2** (E2)

End Unit

20' x 70'

From 1,871 sq ft

4 bedrooms

3 bathrooms



### Floor Plan

## **Type 2** (C2)

Corner Unit

22' x 70'

From 2,087 sq ft

4 bedrooms

3 bathrooms



### **Type 3** (A3)

Intermediate Unit

20' x 70'

From 1,934 sq ft

4 bedrooms

3 bathrooms





First Floor

### Floor Plan

### **Type 3**