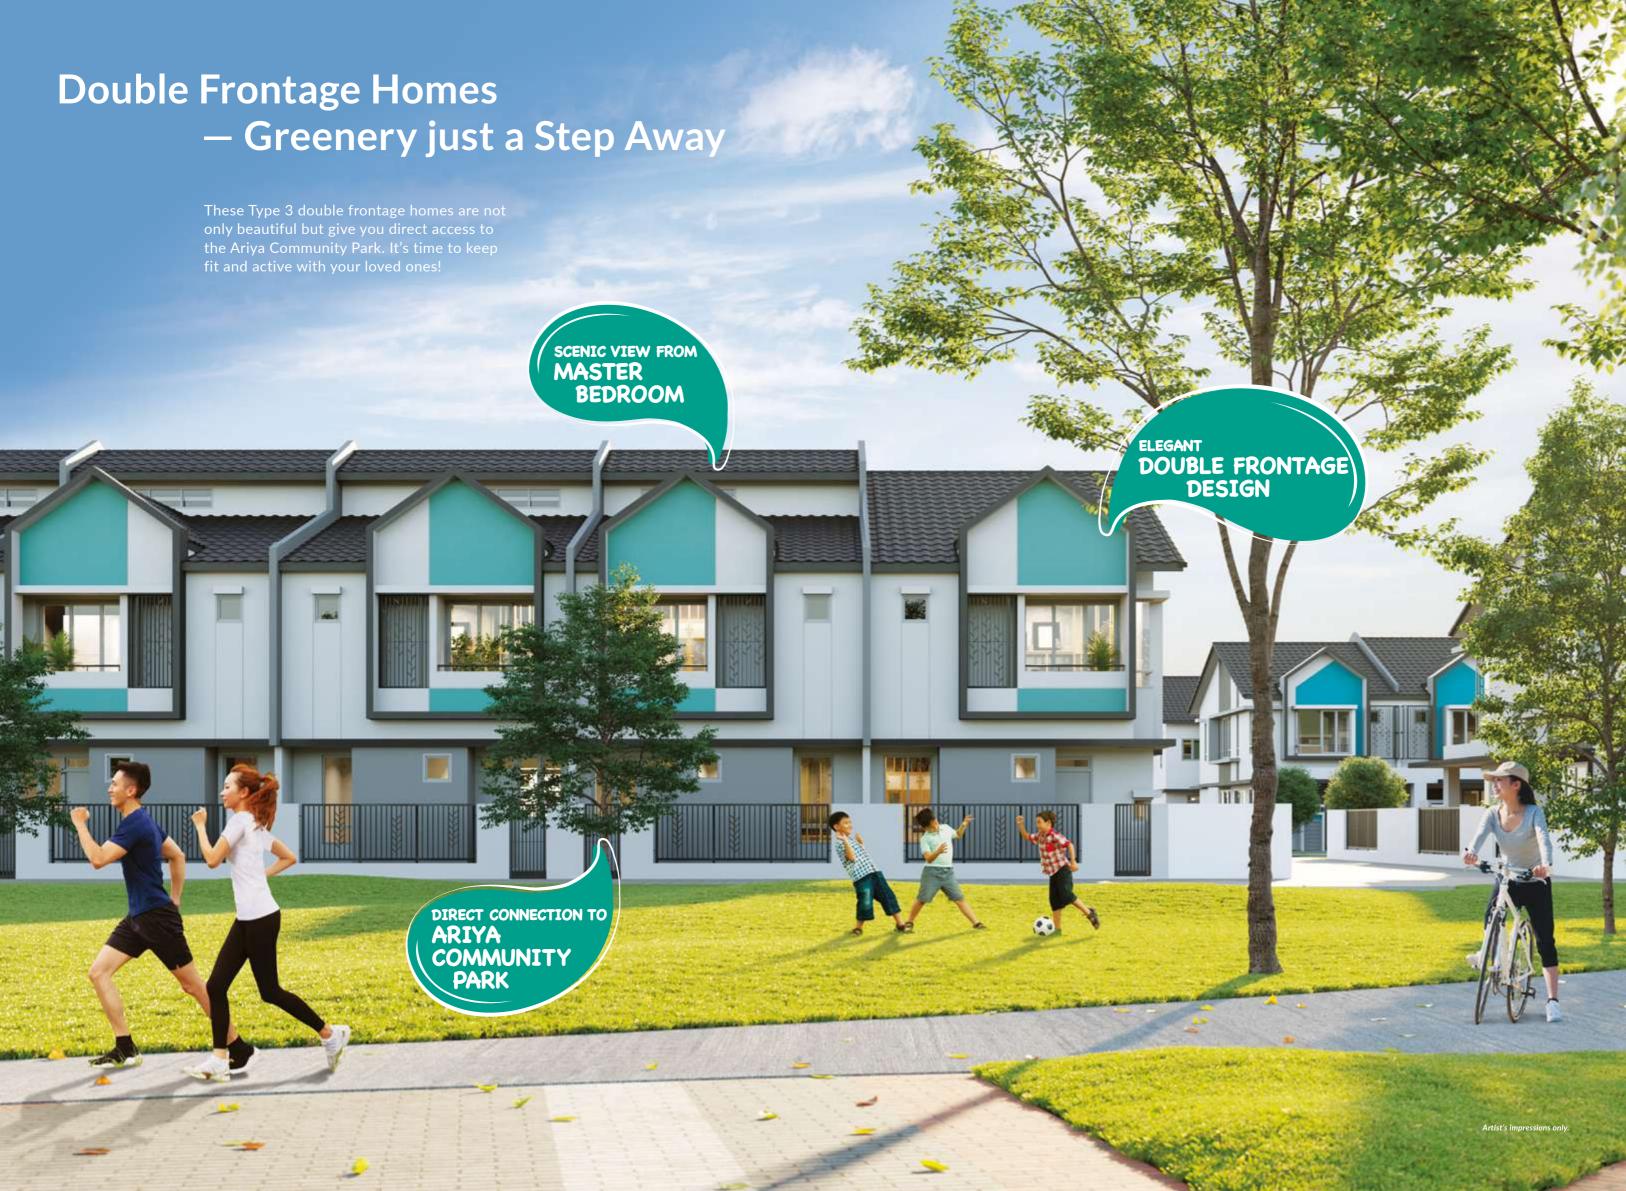

**Double-Storey Terrace Homes** 20' x 70' | Freehold

• Trendy tudor-inspired homes

Variety

 3 unit types with various built-up sizes

 Landscaped parks and abundance of greens

 Perimeter fencing and guarded community

 Large openings for natural lighting and ventilation