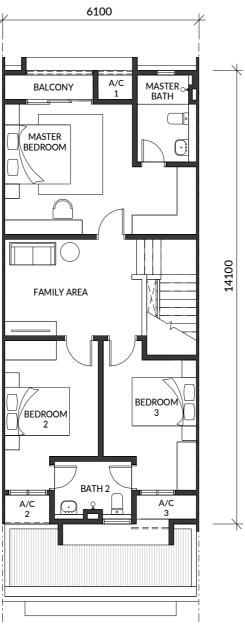

### **Type 1** (A1)

Intermediate Unit

20' x 70'

From 1,589 sq ft

4 bedrooms

3 bathrooms