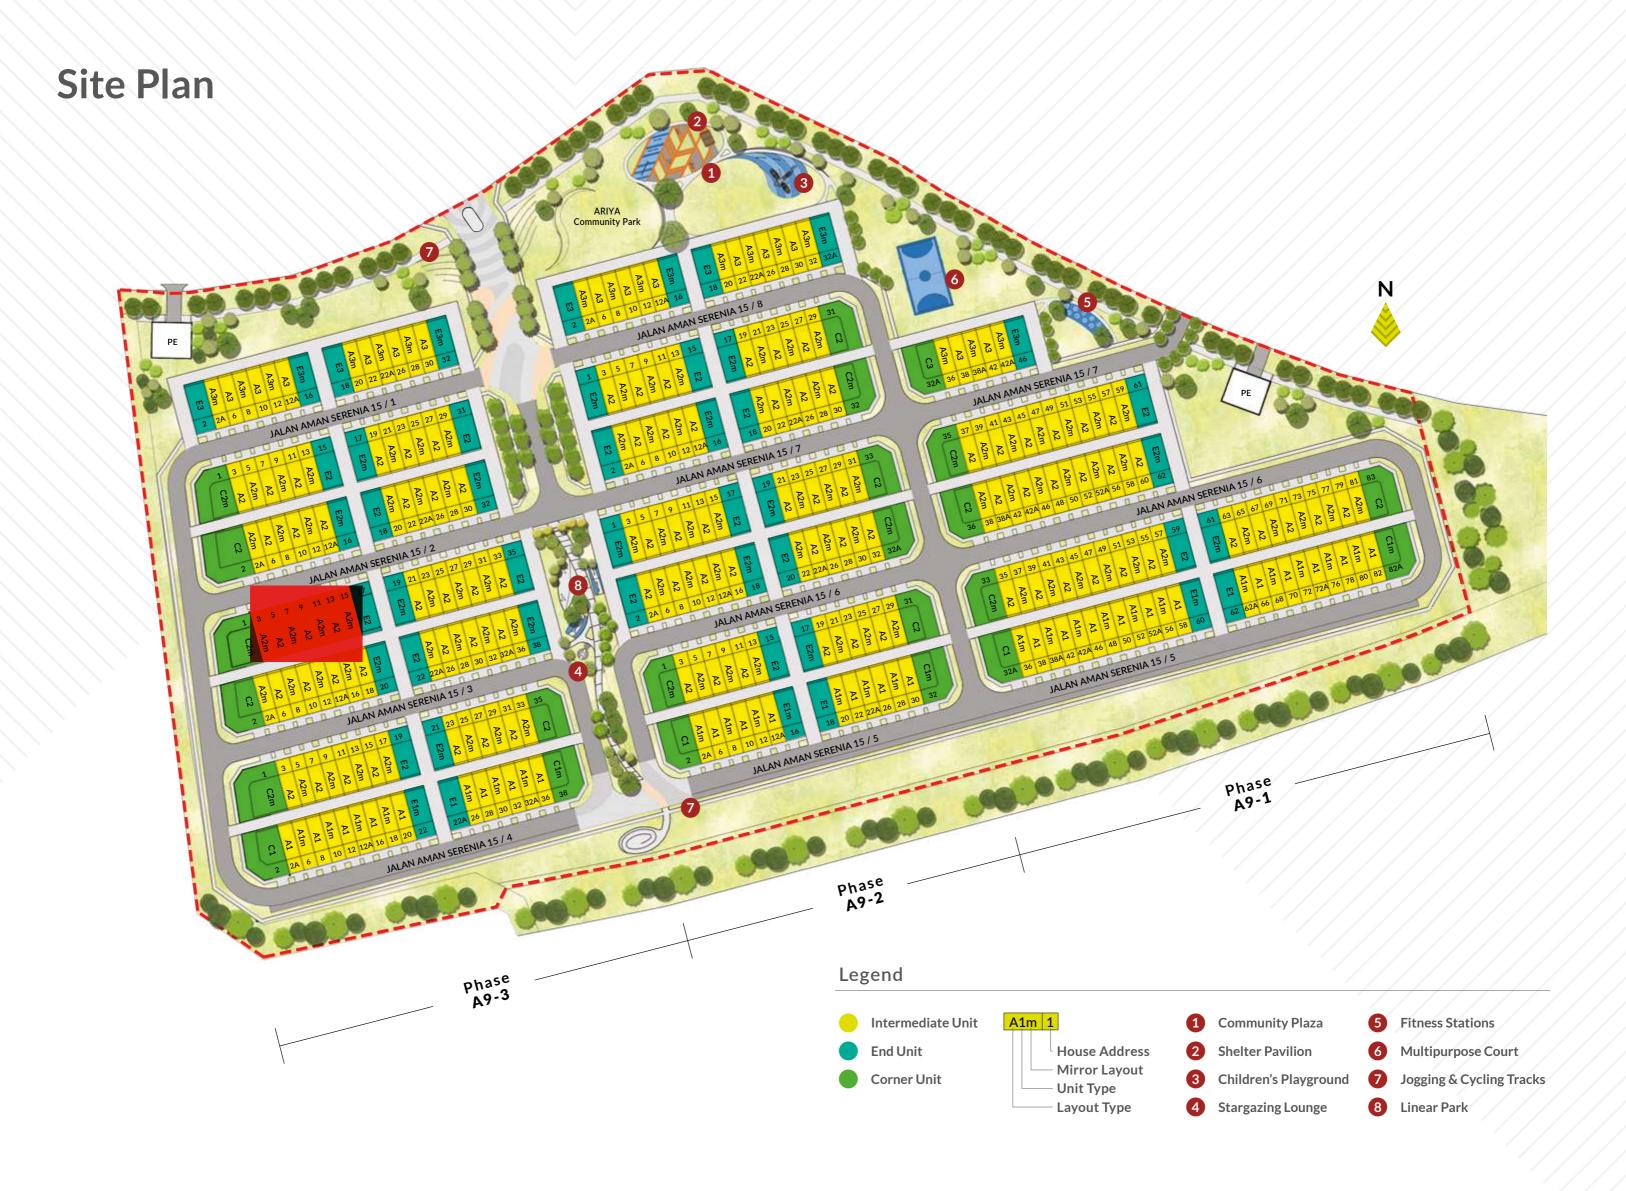

### **Master Plan**

For more information, log on to www.simedarbyproperty.com

Phase A9-1
No of Units: 87. Type: Double Storey Terrace Homes. Expected Date of Completion: July 2022. Land: Free from Encumbrances. Tenure of Land: Freehold. Developer's License No.: XXXX(L). Validity: XXXX. Advertising & Sales Permit No.:XXXX(P). Validity: XXXX. Approval Authority: Majlis Perbandaran Sepang. Building Plan Approval No.:MP.SPG 600-34/4/158() Developed by: Sime Darby Property (Serenia City) Sdn Bhd.: Registration Co No. 198401004766 (formerly known as Sime Darby Serenia City Development Sdn Bhd.: Registration (117285-M), Level 10, Block G, No. 2 Jalan PJU 1A/7A, Ara Damansara, 47301 Petaling Jaya, Selangor. Selling Price: RM XXX,XXX (min) – RMX,XXX,XXX (max). Bumiputera Discount: 7% (Quota Applies)

Phase A9-2

No of Units: 106. Type: Double Storey Terrace Homes. Expected Date of Completion: July 2022. Land: Free from Encumbrances. Tenure of Land: Freehold. Developer's License No.: XXXX(L). Validity: XXXX. Advertising & Sales Permit No.: XXXX(P). Validity: XXXX. Approval Authority: Majlis Perbandaran Sepang. Building Plan Approval No.:MP.SPG 600-34/4/159() Developed by: Sime Darby Property (Serenia City) Sdn Bhd.: Registration Co No. 198401004766 (formerly known as Sime Darby Serenia City Development Sdn Bhd.: Registration (117285-M), Level 10, Block G, No. 2 Jalan PJU 1A/7A, Ara Damansara, 47301 Petaling Jaya, Selangor. Selling Price: RMXXX,XXX (min) - RMX,XXX,XXX (max). Bumiputera Discount: 7% (Quota Applies)

Phase A9-3
No of Units: 122. Type: Double Storey Terrace Homes. Expected Date of Completion: July 2022. Land: Free from Encumbrances. Tenure of Land: Freehold. Developer's License No.: XXXX(L). Validity: XXXX. Advertising & Sales Permit No.: XXXX(P) Validity: XXXX. Approval Authority: Majlis Perbandaran Sepang. Building Plan Approval No.:MP.SPG 600-34/4/160() Developed by: Sime Darby Property (Serenia City) Sdn Bhd.: Registration Co No. 198401004766 (formerly known as Sime Darby Serenia City Development Sdn Bhd.: Registration (117285-M), Level 10, Block G, No. 2 Jalan PJU 1A/7A, Ara Damansara, 47301 Petaling Jaya, Selangor. Selling Price: RMXXX,XXX (min) – RMX,XXX,XXX (max). Bumiputera Discount: 7% (Quota Applies)