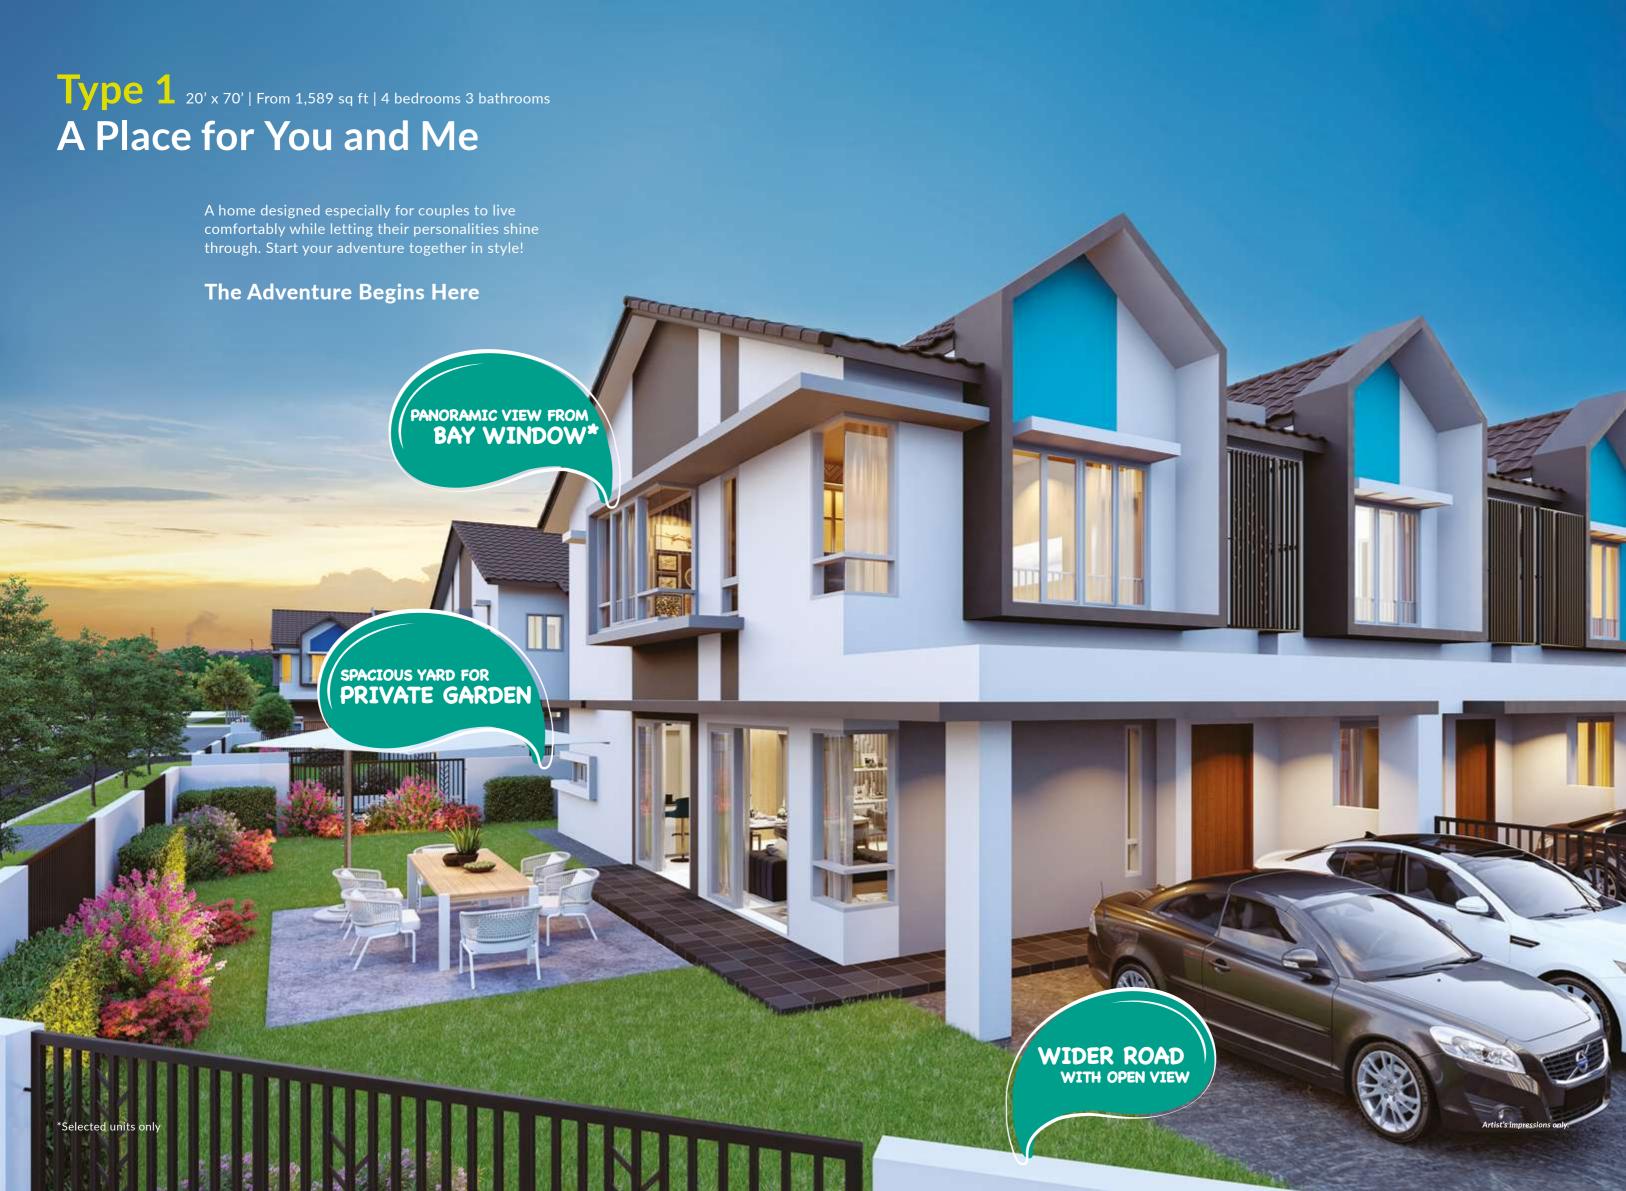

### **Type 1** (A1)

Intermediate Unit

20' x 70'

From 1,589 sq ft

4 bedrooms

3 bathrooms