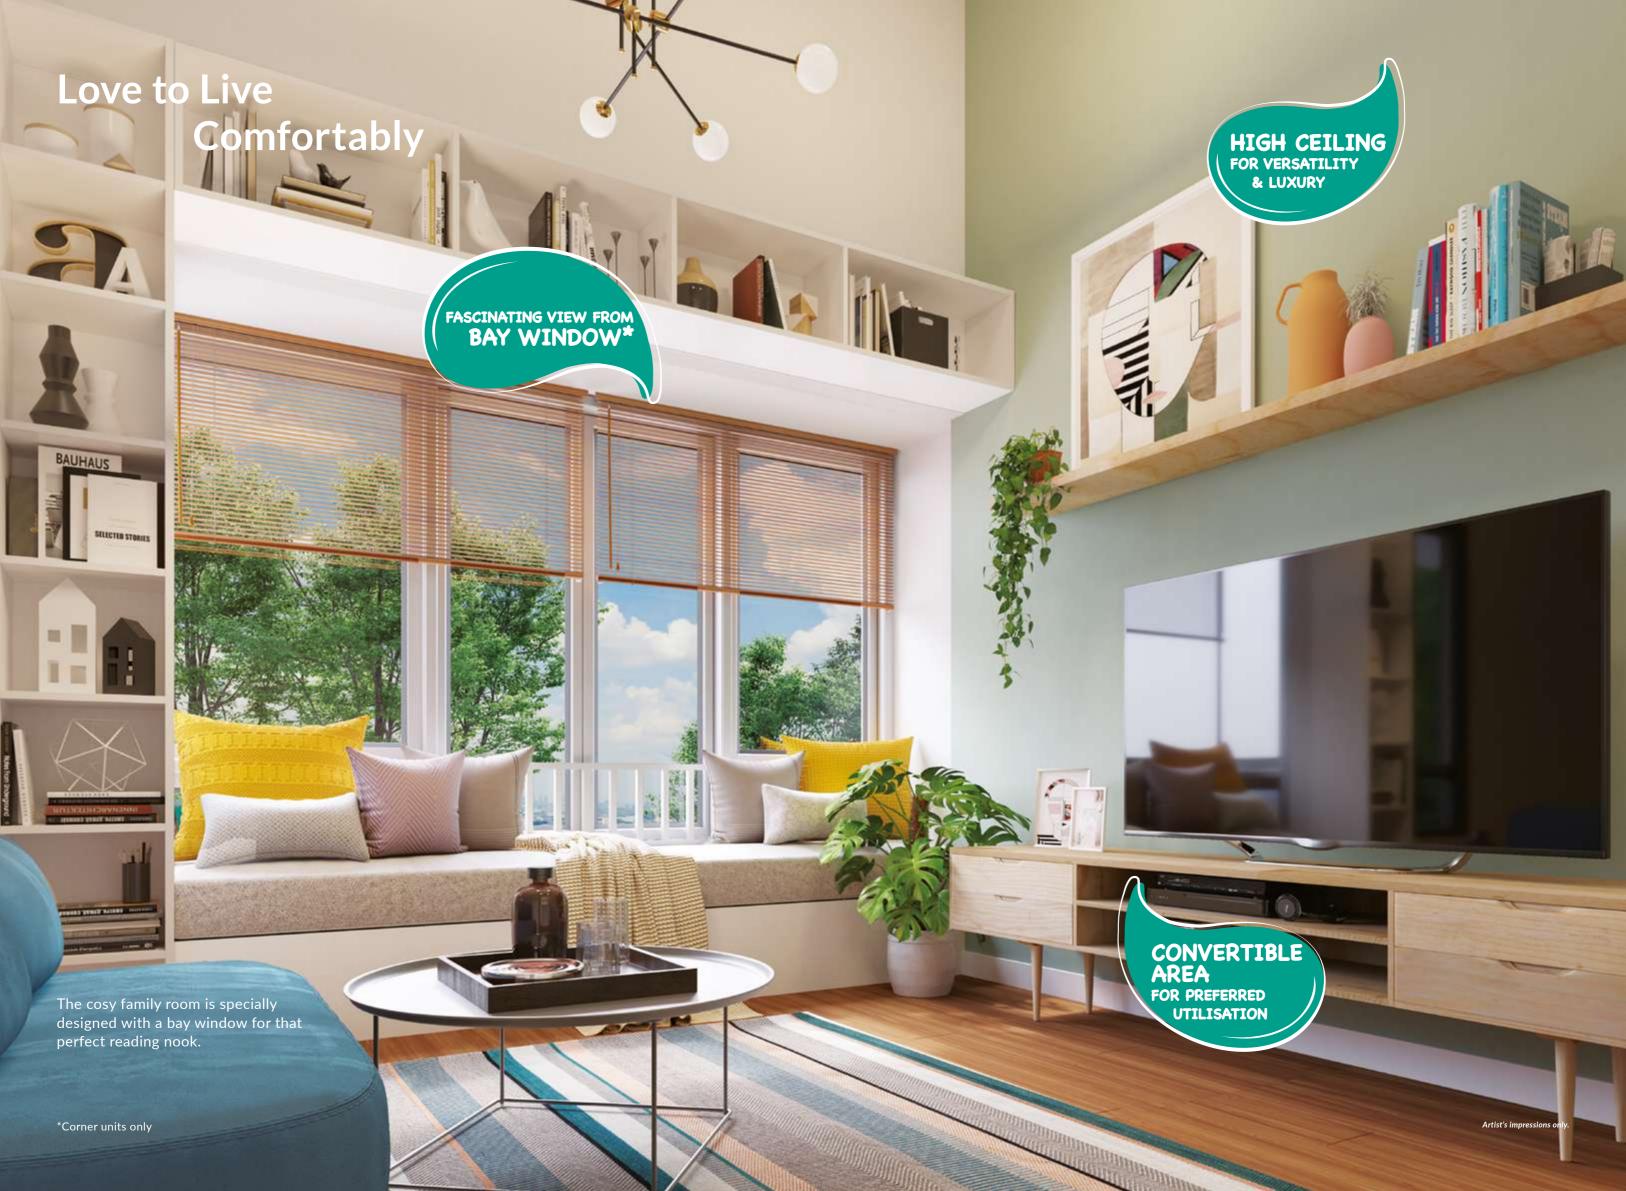

& 2 and KL Sentral



#### Community

- Near an established education hub including Xiamen University
- Close to major retail malls like Mitsui Outlet Park and DPULZE Shopping Centre Cyberjaya
- Convenient access to Hospital Putrajaya and other healthcare facilities
- International tourists attractions such as Sepang International Circuit and Putrajaya Administrative Centre within reach









• Trendy tudor-inspired homes



Variety

 3 unit types with various built-up sizes



 Landscaped parks and abundance of greens



 Perimeter fencing and guarded community



 Large openings for natural lighting and ventilation



 Spacious open plan homes made for multi-generational living





## Type 2 20' x 70' | From 1,796 sq ft | 4 bedrooms 3 bathrooms

## **Fun Times Growing Up**













### **Type 1** (A1)

Intermediate Unit

20' x 70'

From 1,589 sq ft

4 bedrooms

3 bathrooms



### Floor Plan

### **Type 1** (E1)

End Unit

20' x 70'

From 1,641 sq ft

4 bedrooms

3 bathrooms



Ground Floor First Floor First Floor

### **Type 1** (C1)

Corner Unit

22' x 70'

From 1,799 sq ft

4 bedrooms

3 bathrooms



Ground Floor First Floor

### Floor Plan

### **Type 2** (A2)

Intermediate Unit

20' x 70'

From 1,796 sq ft

4 bedrooms

3 bathrooms



### **Type 2** (E2)

End Unit

20' x 70'

From 1,871 sq ft

4 bedrooms

3 bathrooms



### Floor Plan

## **Type 2** (C2)

Corner Unit

22' x 70'

From 2,087 sq ft

4 bedrooms

3 bathrooms



### **Type 3** (A3)

Intermediate Unit

20' x 70'

From 1,934 sq ft

4 bedrooms

3 bathrooms





First Floor

### Floor Plan

### **Type 3