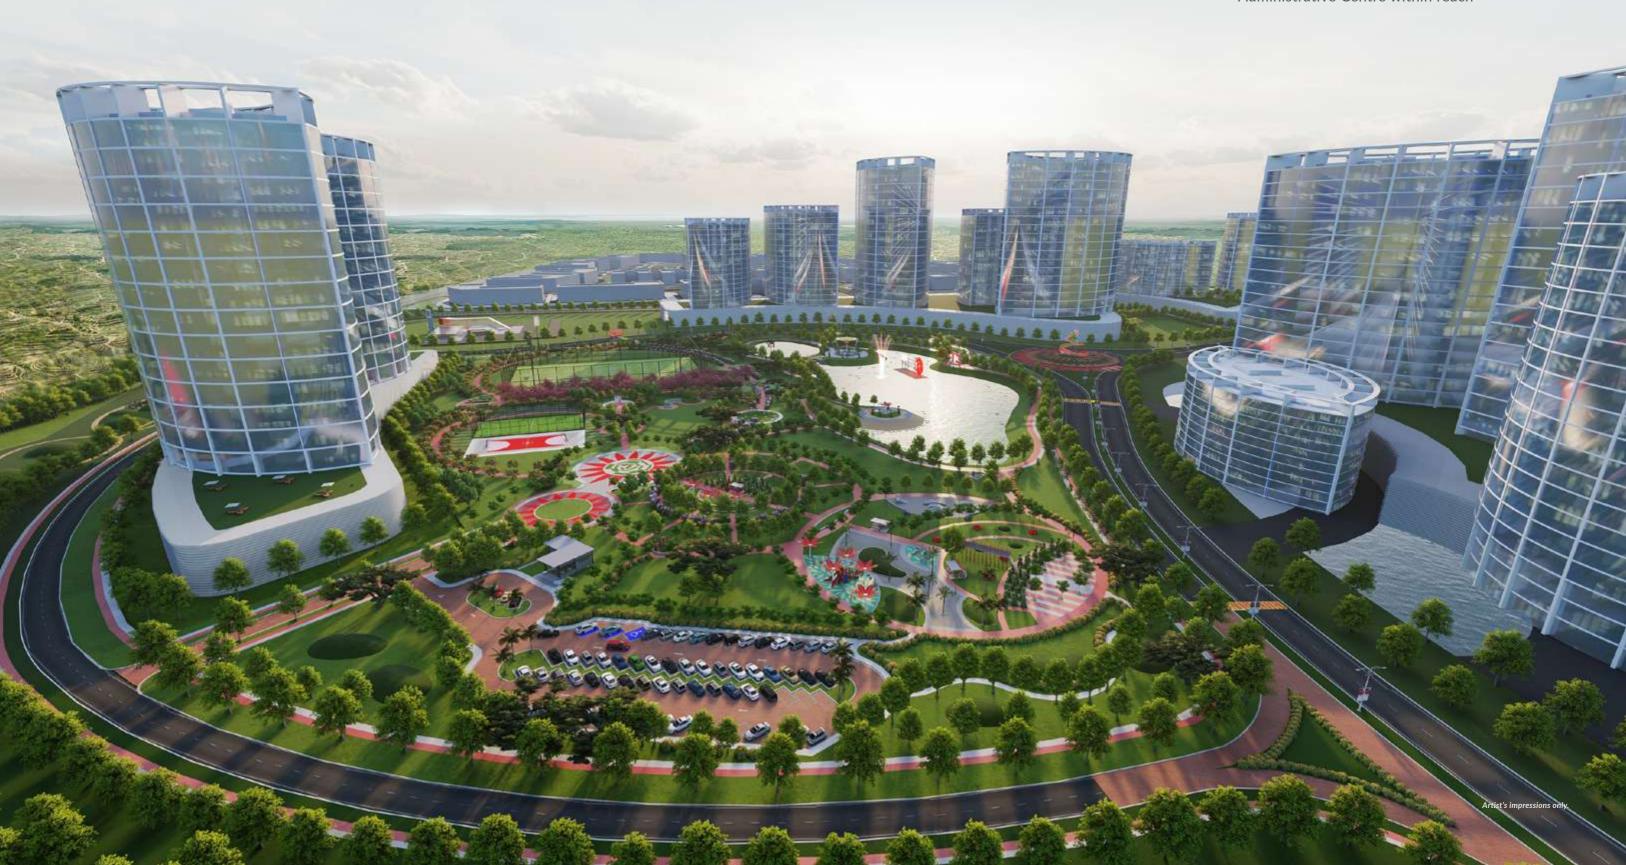

's biggest kinetic sculpture
- Neighbourhood lakes surrounded by lush greens
- 45-acre prime commercial hub
- Neighbourhood retail centre –
   Serenia Lakeside Square



### Accessibility

- Excellent connectivity via road, rail and air
- Dedicated Serenia City Interchange (Exit 609)
- Highly accessible through ELITE Highway, FT29 and PLUS Highway
- Rail connectivity via Salak Tinggi ERL Station to KLIA 1 & 2 and KL Sentral



#### Community

- Near an established education hub including Xiamen University
- Close to major retail malls like Mitsui Outlet Park and DPULZE Shopping Centre Cyberjaya
- Convenient access to Hospital Putrajaya and other healthcare facilities
- International tourists attractions such as Sepang International Circuit and Putrajaya Administrative Centre within reach









• Trendy tudor-inspired homes



Variety

 3 unit types with various built-up sizes



 Landscaped parks and abundance of greens



 Perimeter fencing and guarded community



 Large openings for natural lighting and ventilation



 Spacious open plan homes made for multi-generational living





## Type 2 20' x 70' | From 1,796 sq ft | 4 bedrooms 3 bathrooms

## **Fun Times Growing Up**













### **Type 1** (A1)

Intermediate Unit

20' x 70'

From 1,589 sq ft

4 bedrooms

3 bathrooms



### Floor Plan

### **Type 1** (E1)

End Unit

20' x 70'

From 1,641 sq ft

4 bedrooms

3 bathrooms



Ground Floor First Floor First Floor

### **Type 1** (C1)

Corner Unit

22' x 70'

From 1,799 sq ft

4 bedrooms

3 bathrooms



Ground Floor First Floor

### Floor Plan

### **Type 2** (A2)