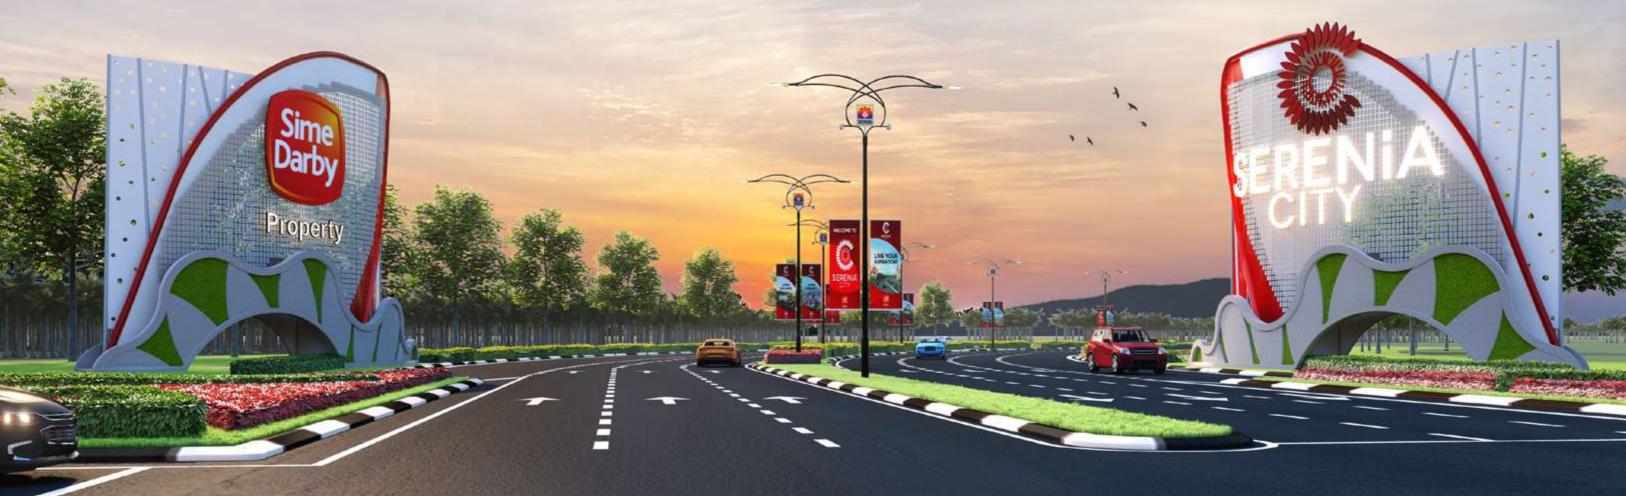

# The 3 Pillars of Serenia City

- Stunning 25-acre park with Malaysia's biggest kinetic sculpture
- Neighbourhood lakes surrounded by lush greens
- 45-acre prime commercial hub
- Neighbourhood retail centre –
   Serenia Lakeside Square

### Accessibility

- Excellent connectivity via road, rail and air
- Dedicated Serenia City Interchange (Exit 609)
- Highly accessible through ELITE Highway, FT29 and PLUS Highway
- Rail connectivity via Salak Tinggi ERL Station to KLIA 1 & 2 and KL Sentral

#### Community

- Near an established education hub including Xiamen University
- Close to major retail malls like Mitsui Outlet Park and DPULZE Shopping Centre Cyberjaya
- Convenient access to Hospital Putrajaya and other healthcare facilities
- International tourists attractions such as Sepang International Circuit and Putrajaya Administrative Centre within reach