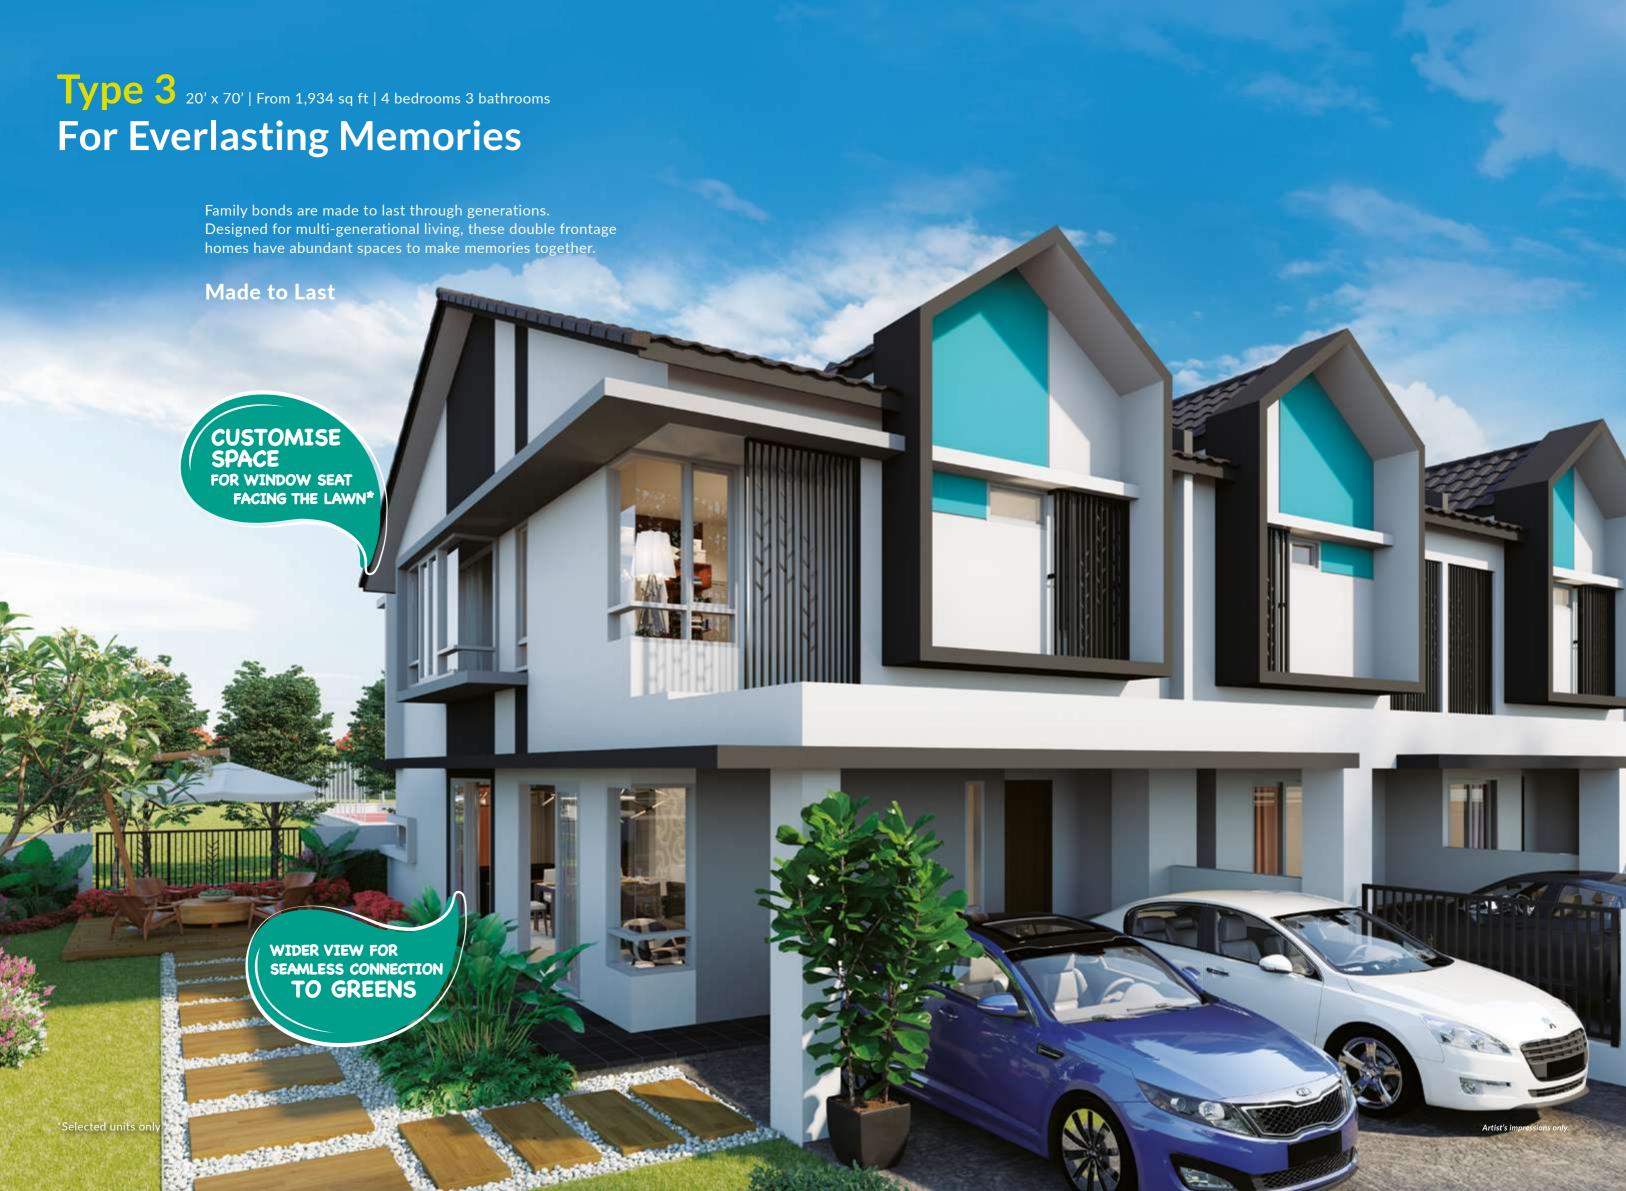

### **Type 3** (A3)

Intermediate Unit

20' x 70'

From 1,934 sq ft

4 bedrooms

3 bathrooms

First Floor