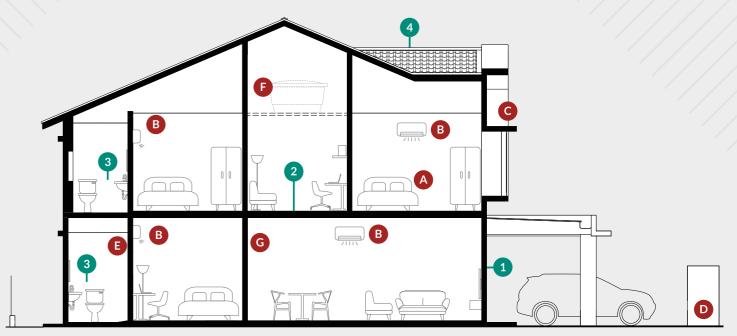

### Moving in is easy with Features Plus

MASTER

BEDROOM

Diagram is for illustration purpose only.

Does not reflect the final position & design of the features.

#### **Standard Features** & Specifications

- 1 Laminated Engineered Timber Door
- 2 Laminated Flooring (First Floor & Staircase)
- 3 Quality Sanitary-Wares and Fittings
- 4 Complete Roof System

#### **Features Plus**

- USB Charging Point at Master Bedroom (Types 2 & 3 only)
- Air Conditioning Power Point (All Bedrooms & Living) and with Piping (Master Bedroom & Living)
- Alarm System
- Outlet for Outdoor Water Filter Connection
- Water Heater Power Point (Master Bedroom & Guest Bedroom)
- Internal Water Pump Power Point
- 3-Phase Supply with Surge Protection