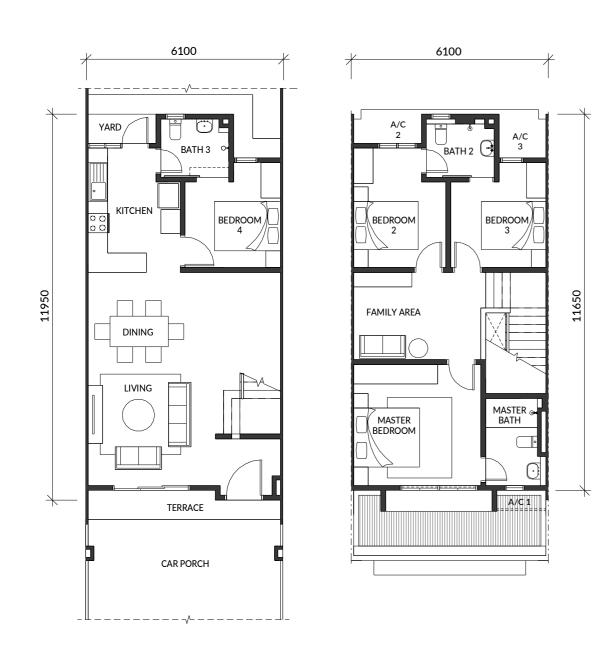

### **Type 1** (A1)

Intermediate Unit

20' x 70'

From 1,589 sq ft

4 bedrooms

3 bathrooms

### Floor Plan