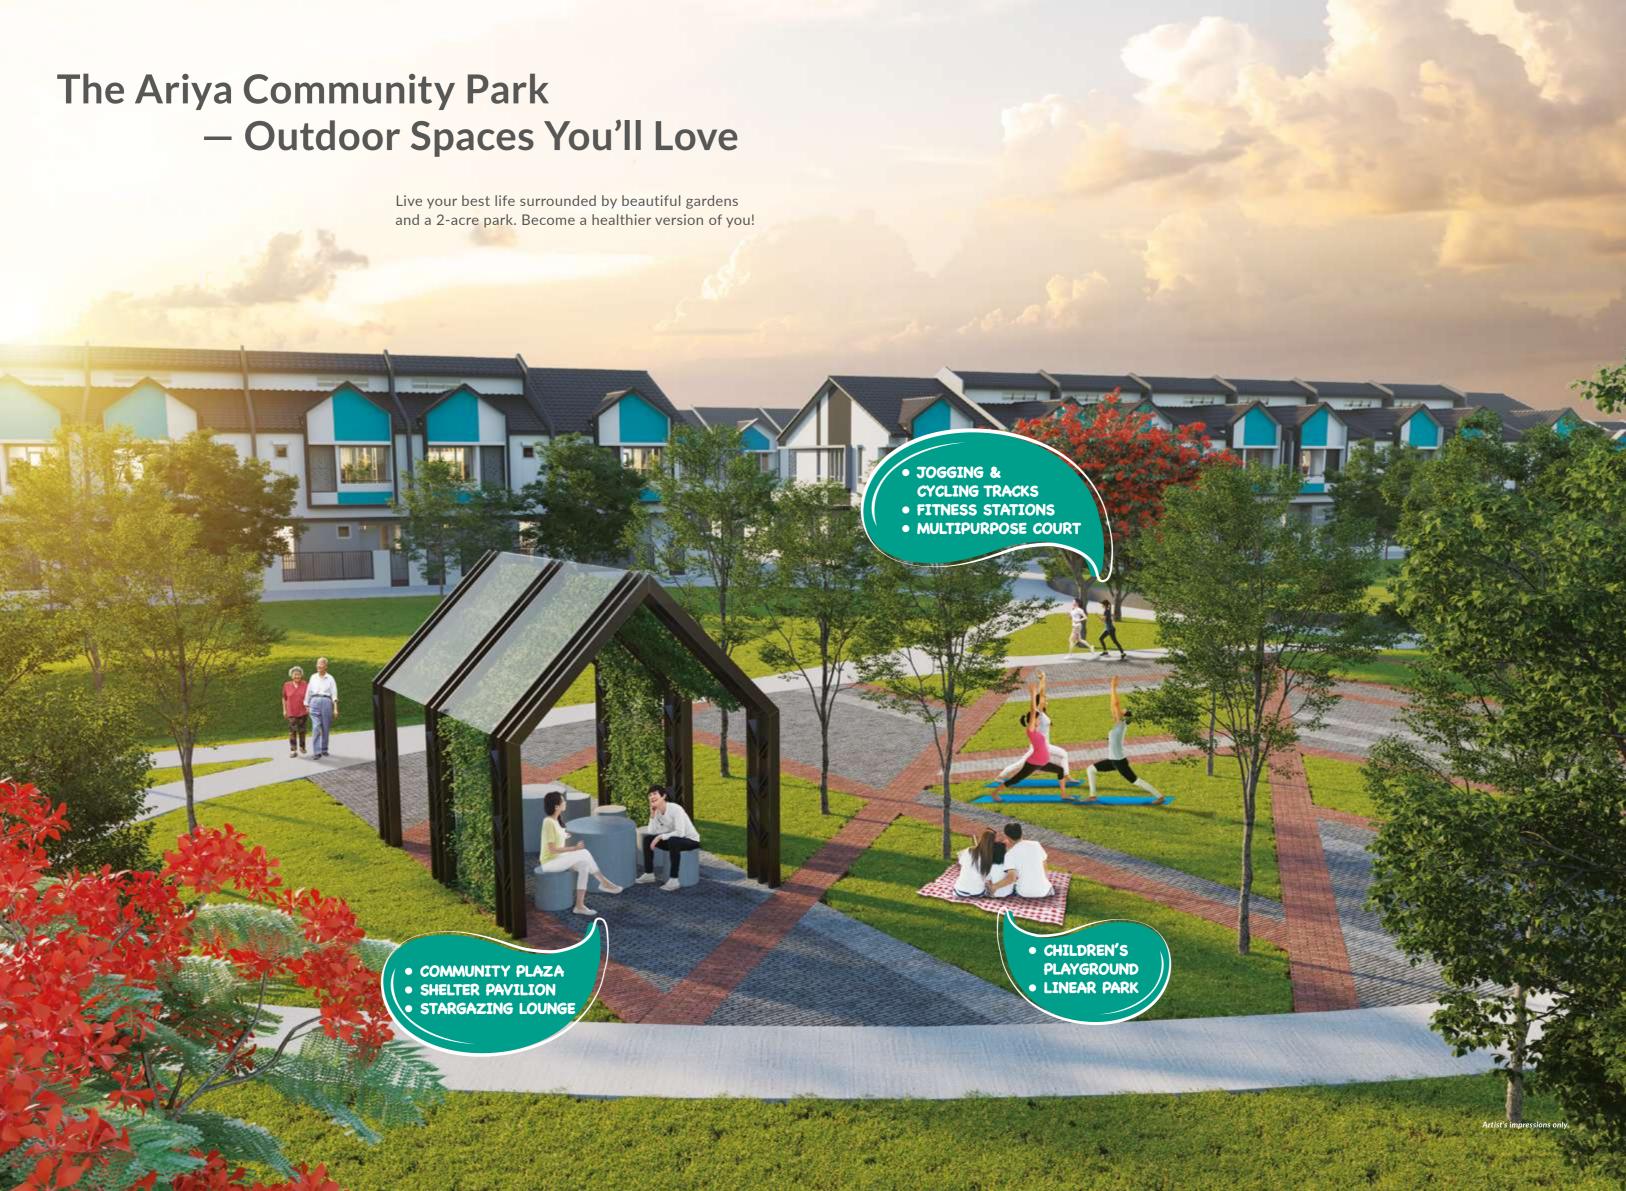

# The 3 Pillars of Serenia City

- Stunning 25-acre park with Malaysia's biggest kinetic sculpture
- Neighbourhood lakes surrounded by lush greens
- 45-acre prime commercial hub
- Neighbourhood retail centre –
   Serenia Lakeside Square