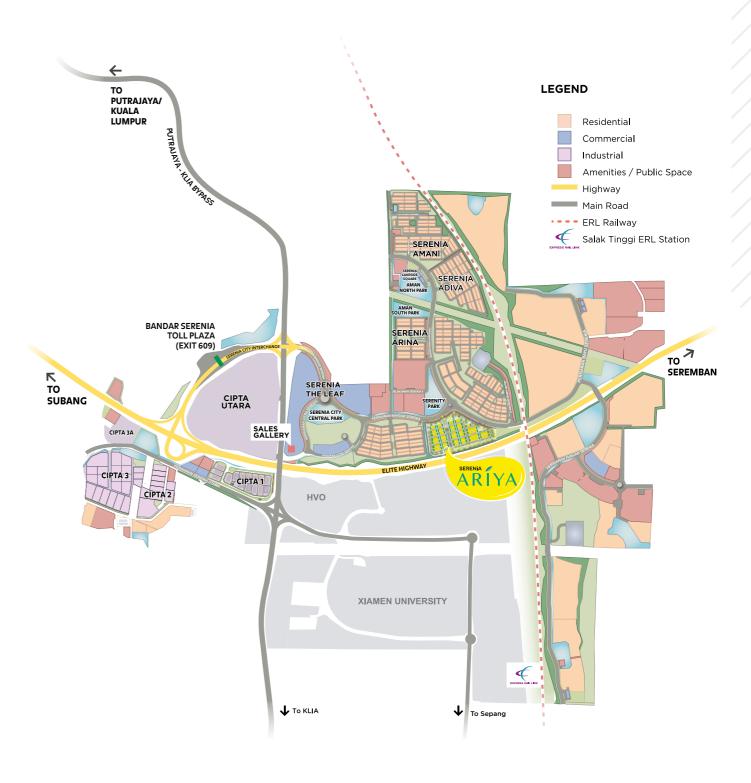

|             |        |        | : Spot Turfing                                        |          |        |        |        |  |
| Miscellaneous                            |                 |                 |             |        | :      | Letter Box / Refuse Compartment                       |          |        |        |        |  |
|                                          |                 |                 |             |        |        | TNB Meter Compartment                                 |          |        |        |        |  |
|                                          |                 |                 |             |        | :      | Basic Alarm System                                    |          |        |        |        |  |

### **Master Plan**





### Love to Live **Expressively**



#### Visit us today!

Serenia City Sales Gallery Lot 27999, Jalan Pintas Dengkil-Putrajaya

**Bandar Serenia** 43900 Sepang, Selangor

Show Gallery is open 9.30am - 6.30pm daily

03 8760 0505







Sime Darby Property is Malaysia's largest property developer in terms of land bank with 19,977 acres of remaining developable land. With over 47 years of successful track record of developing sustainable communities, Sime Darby Property has to date built 24 active townships/developments with a global reach that encompasses assets and operations across the Asia Pacific region and the United Kingdom. In the UK, as part of a Malaysian consortium, Sime Darby Property is the developer of the iconic Battersea Power Station project in central London.

Sime Darb