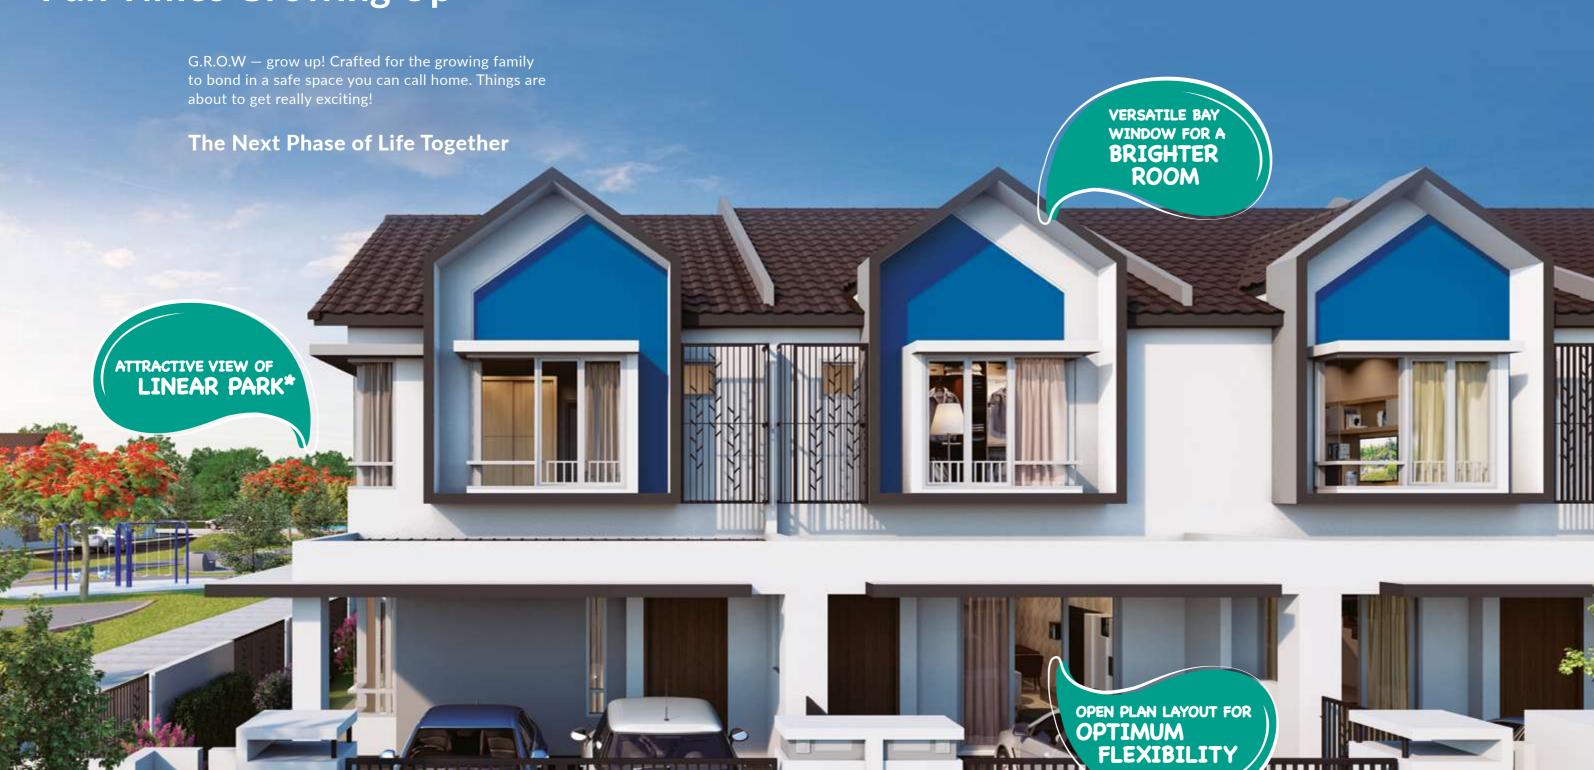

o KLIA 1 & 2 and KL Sentral



#### Community

- Near an established education hub including Xiamen University
- Close to major retail malls like Mitsui Outlet Park and DPULZE Shopping Centre Cyberjaya
- Convenient access to Hospital Putrajaya and other healthcare facilities
- International tourists attractions such as Sepang International Circuit and Putrajaya Administrative Centre within reach









• Trendy tudor-inspired homes



Variety

 3 unit types with various built-up sizes



 Landscaped parks and abundance of greens



 Perimeter fencing and guarded community



 Large openings for natural lighting and ventilation



 Spacious open plan homes made for multi-generational living





## Type 2 20' x 70' | From 1,796 sq ft | 4 bedrooms 3 bathrooms

## **Fun Times Growing Up**













### **Type 1** (A1)

Intermediate Unit

20' x 70'

From 1,589 sq ft

4 bedrooms

3 bathrooms



### Floor Plan

### **Type 1** (E1)

End Unit

20' x 70'

From 1,641 sq ft

4 bedrooms

3 bathrooms



Ground Floor First Floor First Floor

### **Type 1** (C1)

Corner Unit

22' x 70'

From 1,799 sq ft

4 bedrooms

3 bathrooms



Ground Floor First Floor

### Floor Plan

### **Type 2** (A2)

Intermediate Unit

20' x 70'

From 1,796 sq ft

4 bedrooms

3 bathrooms



### **Type 2** (E2)

End Unit

20' x 70'

From 1,871 sq ft

4 bedrooms

3 bathrooms



### Floor Plan

## **Type 2** (C2)

Corner Unit

22' x 70'

From 2,087 sq ft

4 bedrooms

3 bathrooms



### **Type 3** (A3)

Intermediate Unit

20' x 70'

From 1,934 sq ft

4 bedrooms

3 bathrooms





First Floor

### Floor Plan

###