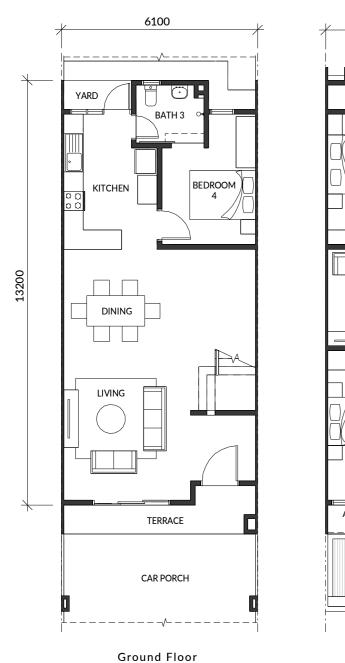

### **Type 1** (A1)

Intermediate Unit

20' x 70'

From 1,589 sq ft

4 bedrooms

3 bathrooms