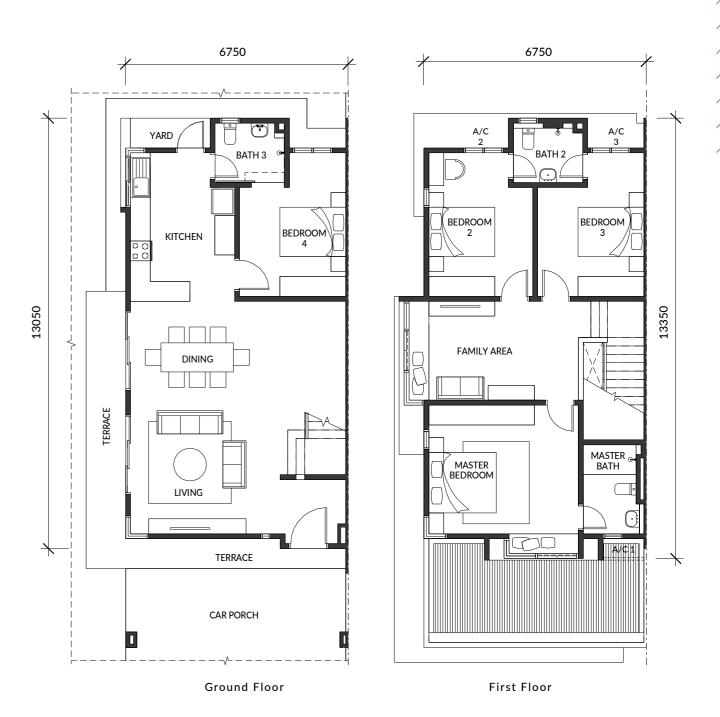

### **Type 3** (A3)

Intermediate Unit

20' x 70'

From 1,934 sq ft

4 bedrooms

3 bathrooms

First Floor

### **Type 3** (E3)

End Unit

20' x 70'

From 2,001 sq ft

4 bedrooms

3 bathrooms

### **Type 3** (C3)

Corner Unit

22' x 70'

From 2,235 sq ft

4 bedrooms

3 bathrooms