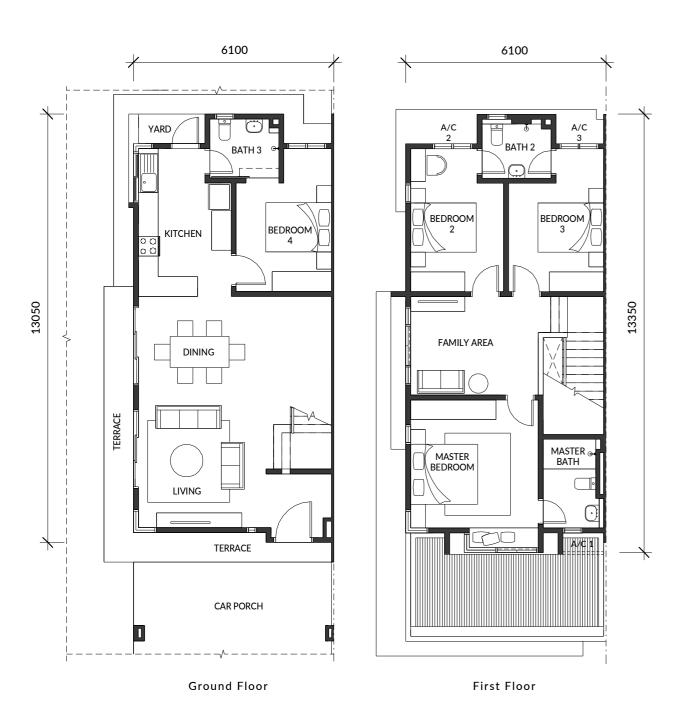

### **Type 2** (A2)

Intermediate Unit

20' x 70'

From 1,796 sq ft

4 bedrooms

3 bathrooms

### **Type 2** (E2)

End Unit

20' x 70'

From 1,871 sq ft

4 bedrooms

3 bathrooms

## **Type 2** (C2)

Corner Unit

22' x 70'

From 2,087 sq ft

4 bedrooms

3 bathrooms