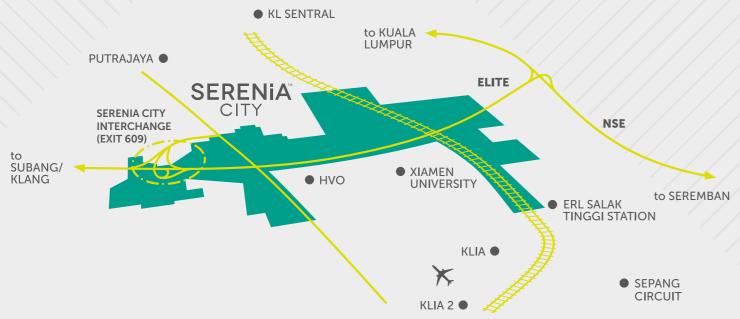

### Accessibility

- Excellent connectivity via road, rail and air
- Dedicated Serenia City Interchange (Exit 609)
- Highly accessible through ELITE Highway, FT29 and PLUS Highway
- Rail connectivity via Salak Tinggi ERL Station to KLIA 1 & 2 and KL Sentral