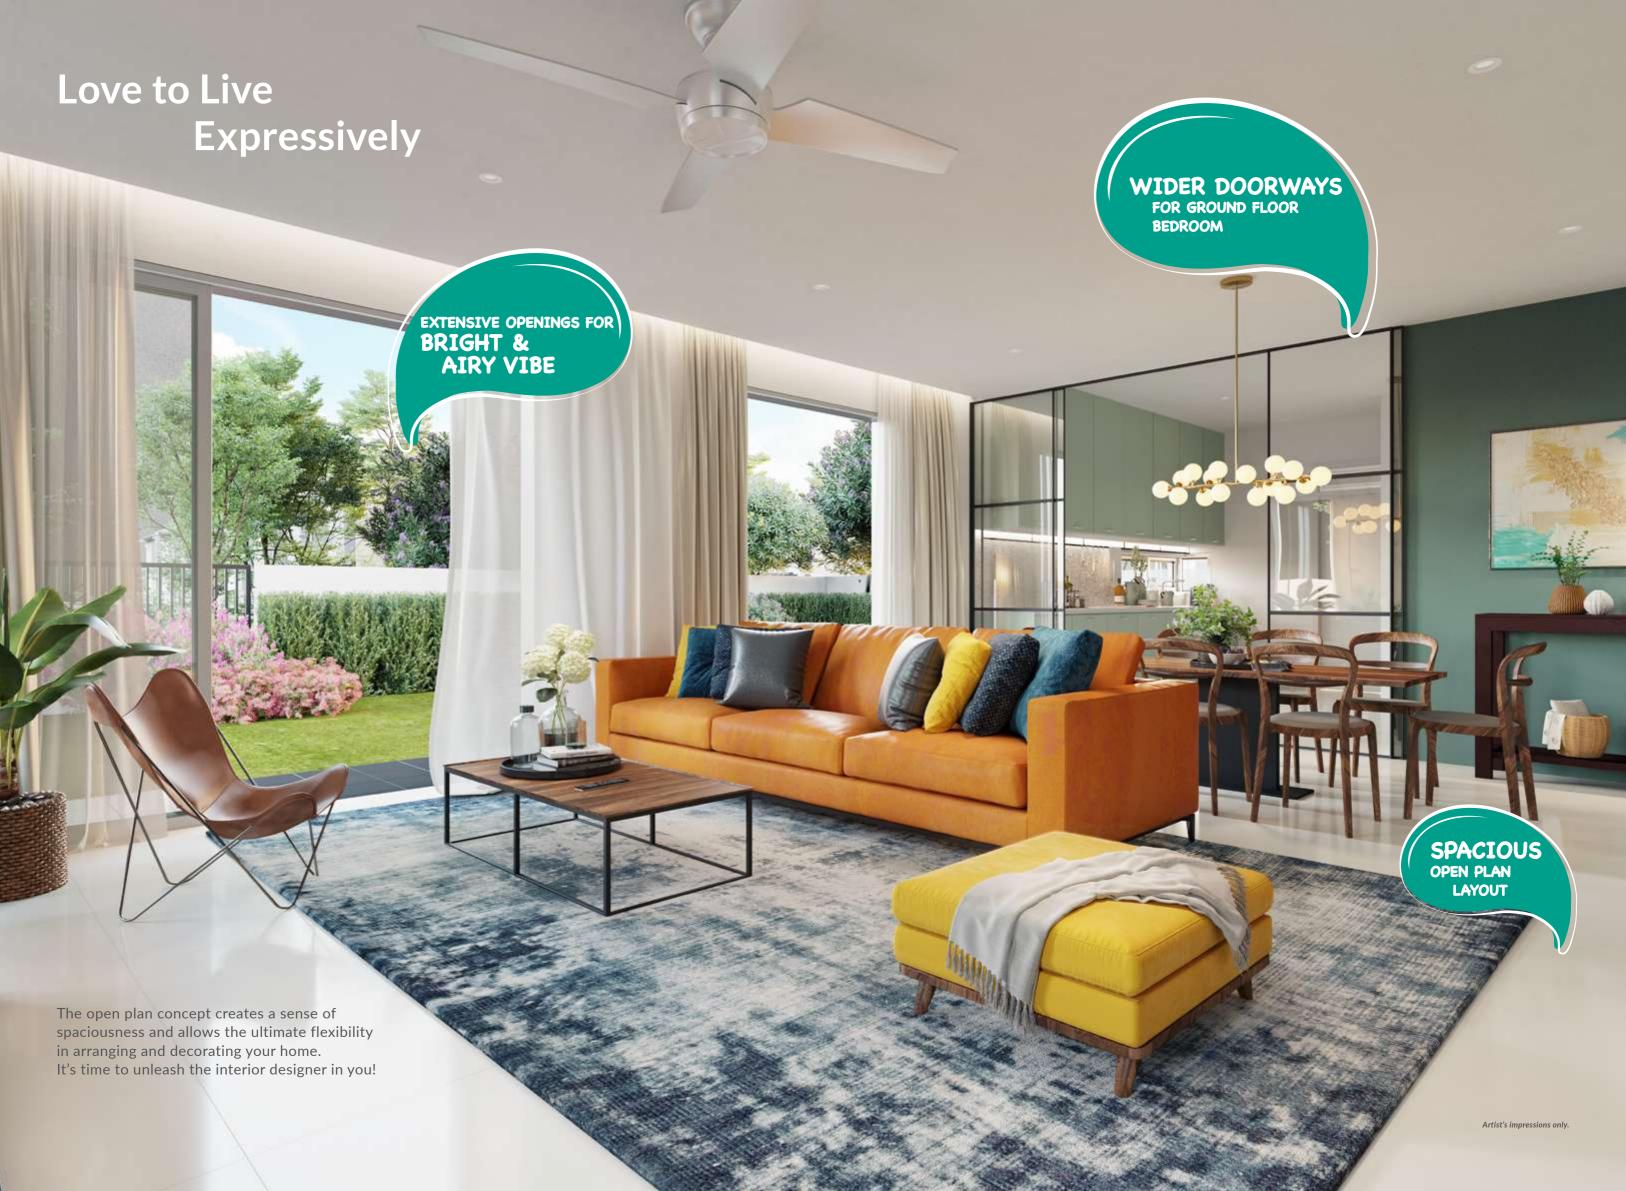

1 & 2 and KL Sentral



#### Community

- Near an established education hub including Xiamen University
- Close to major retail malls like Mitsui Outlet Park and DPULZE Shopping Centre Cyberjaya
- Convenient access to Hospital Putrajaya and other healthcare facilities
- International tourists attractions such as Sepang International Circuit and Putrajaya Administrative Centre within reach









• Trendy tudor-inspired homes



Variety

 3 unit types with various built-up sizes



 Landscaped parks and abundance of greens



 Perimeter fencing and guarded community



 Large openings for natural lighting and ventilation



 Spacious open plan homes made for multi-generational living





## Type 2 20' x 70' | From 1,796 sq ft | 4 bedrooms 3 bathrooms

## **Fun Times Growing Up**













### **Type 1** (A1)

Intermediate Unit

20' x 70'

From 1,589 sq ft

4 bedrooms

3 bathrooms



### Floor Plan

### **Type 1** (E1)

End Unit

20' x 70'

From 1,641 sq ft

4 bedrooms

3 bathrooms



Ground Floor First Floor First Floor

### **Type 1** (C1)

Corner Unit

22' x 70'

From 1,799 sq ft

4 bedrooms

3 bathrooms



Ground Floor First Floor

### Floor Plan

### **Type 2** (A2)

Intermediate Unit

20' x 70'

From 1,796 sq ft

4 bedrooms

3 bathrooms



### **Type 2** (E2)

End Unit

20' x 70'

From 1,871 sq ft

4 bedrooms

3 bathrooms



### Floor Plan

## **Type 2** (C2)

Corner Unit

22' x 70'

From 2,087 sq ft

4 bedrooms

3 bathrooms



### **Type 3** (A3)

Intermediate Unit

20' x 70'

From 1,934 sq ft

4 bedrooms

3 bathrooms





First Floor

### Floor Plan

### **Type