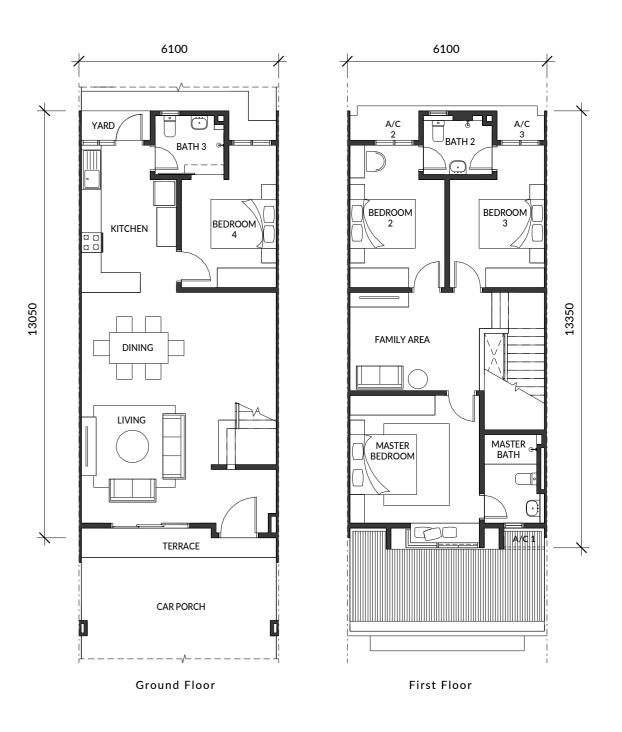

### **Type 2** (A2)

Intermediate Unit

20' x 70'

From 1,796 sq ft

4 bedrooms

3 bathrooms

### Floor Plan