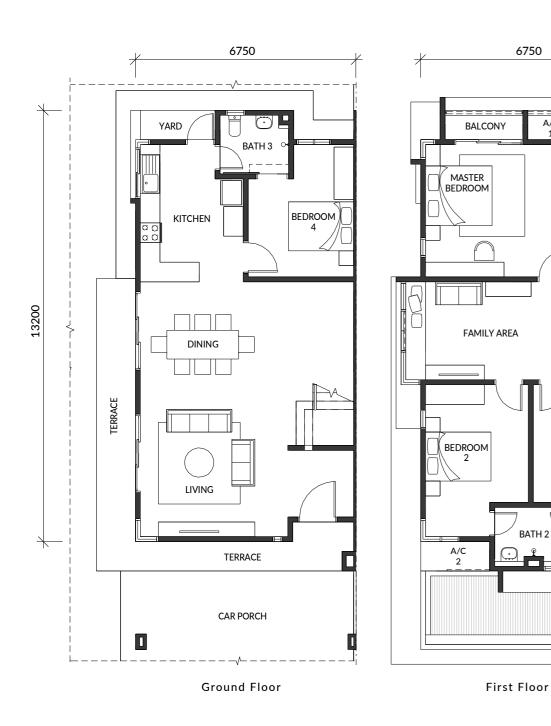

### **Type 2** (A2)

Intermediate Unit

20' x 70'

From 1,796 sq ft

4 bedrooms

3 bathrooms

### Floor Plan