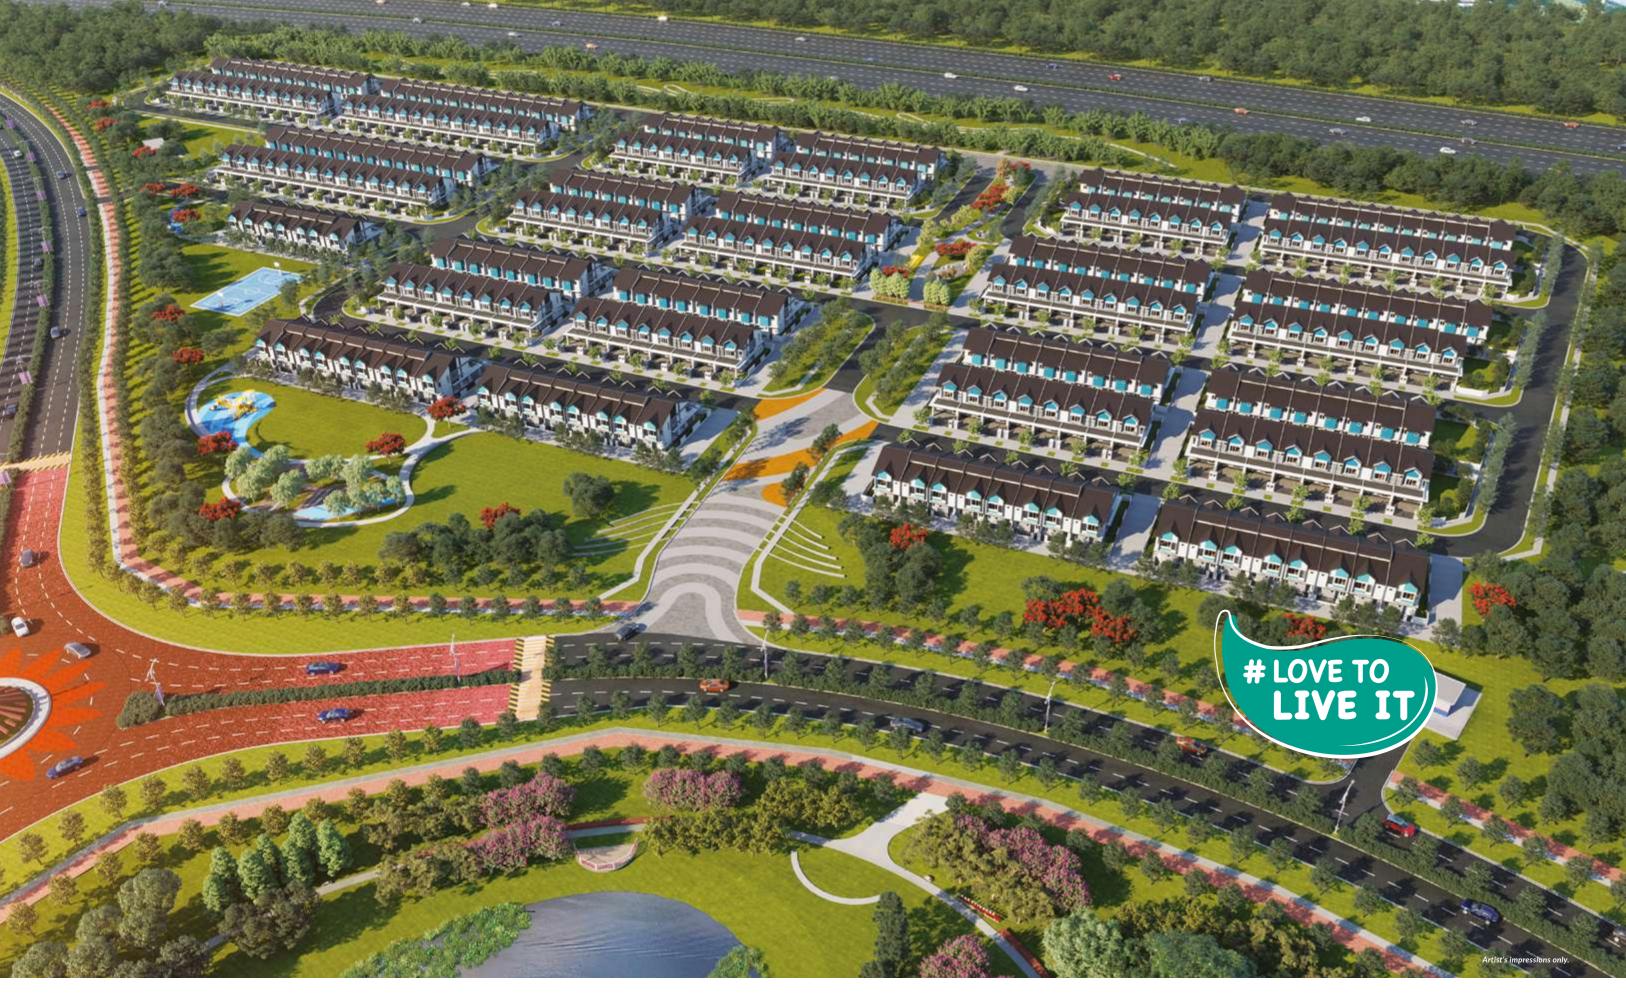

• Trendy tudor-inspired homes

Variety

 3 unit types with various built-up sizes

 Landscaped parks and abundance of greens

 Perimeter fencing and guarded community

 Large openings for natural lighting and ventilation

 Spacious open plan homes made for multi-generational living

### Love to Live **Expressively**