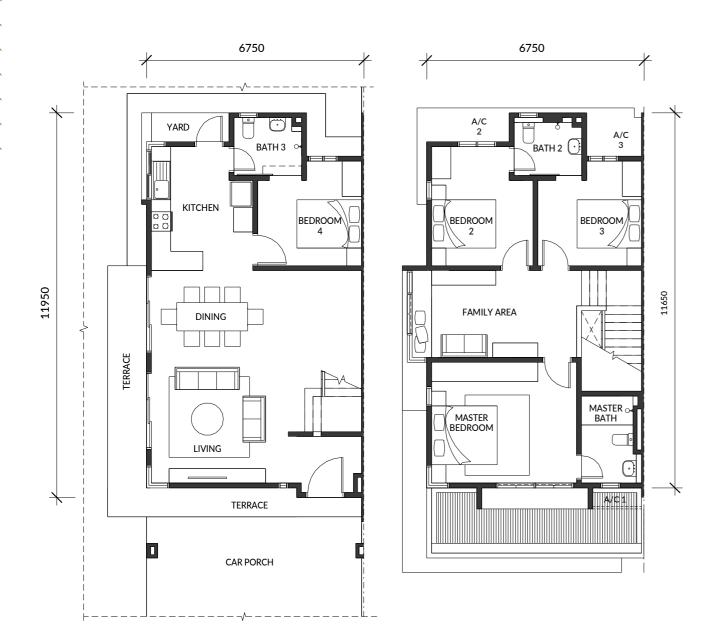

### **Type 1** (C1)

Corner Unit

22' x 70'

From 1,799 sq ft

4 bedrooms

3 bathrooms

Ground Floor First Floor

### Floor Plan