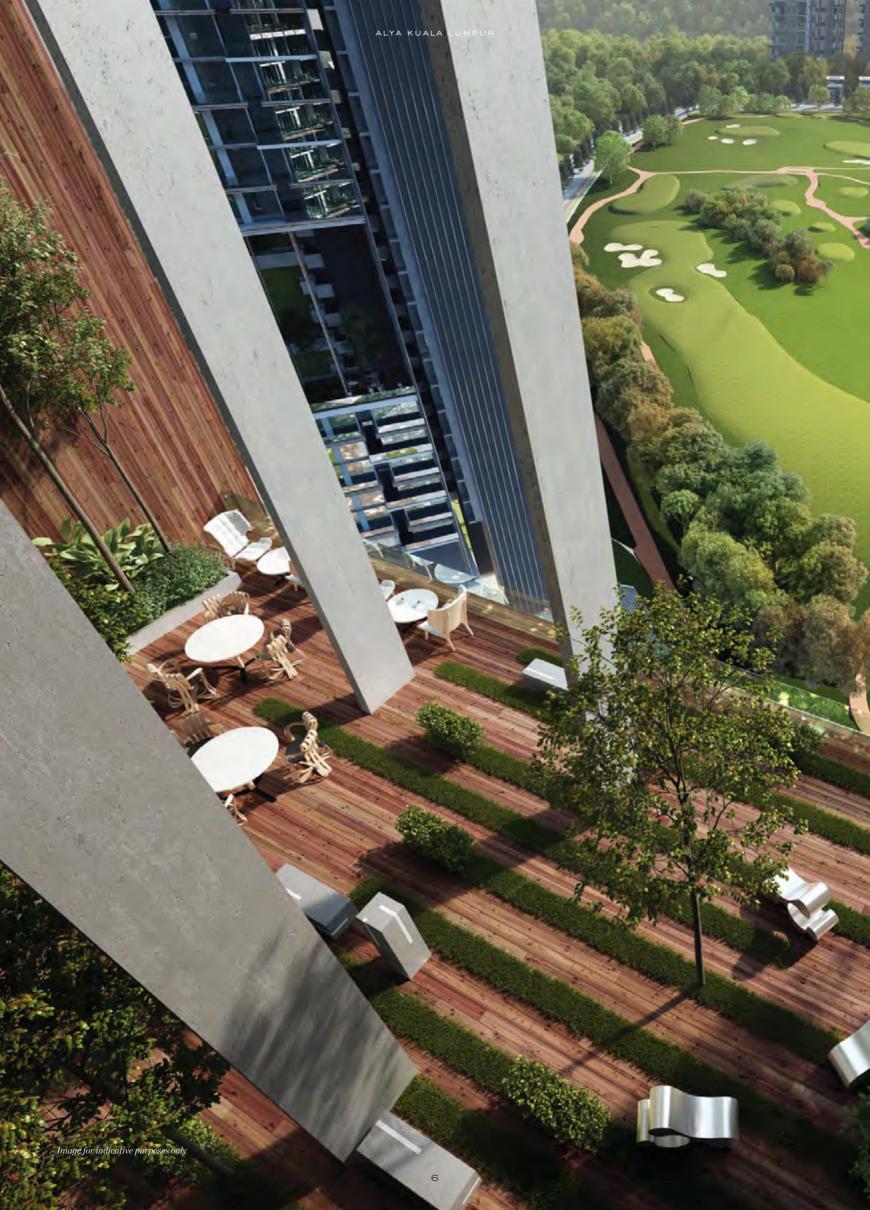

### WHERE THE WORLD COMES TO PLAY

At the core of Alya Kuala Lumpur sits TPC Kuala Lumpur, Southeast Asia's number one golf club. TPC Kuala Lumpur comprises two world-class 18-hole golf courses bordering a forest reserve, with an expansive clubhouse boasting business facilities and dining options. Providing a natural amphitheatre, Alya will play host to a series of world-class events, from the Women's Tennis Association event to the PGA Tour, European Tour & LPGA Tour and CIMB Classic golf tournaments. You will be right at the heart of the action when the world's leading sportspeople stop by.

#### UNFETTERED NATURE

Alya Kuala Lumpur enjoys unmatched proximity to the verdant forest reserve of Bukit Kiara. The 245 acre reserve boasts dozens of trails providing a haven for joggers, hikers and bikers, whilst the abundance of flora and fauna and fresh water streams will appeal to nature enthusiasts.