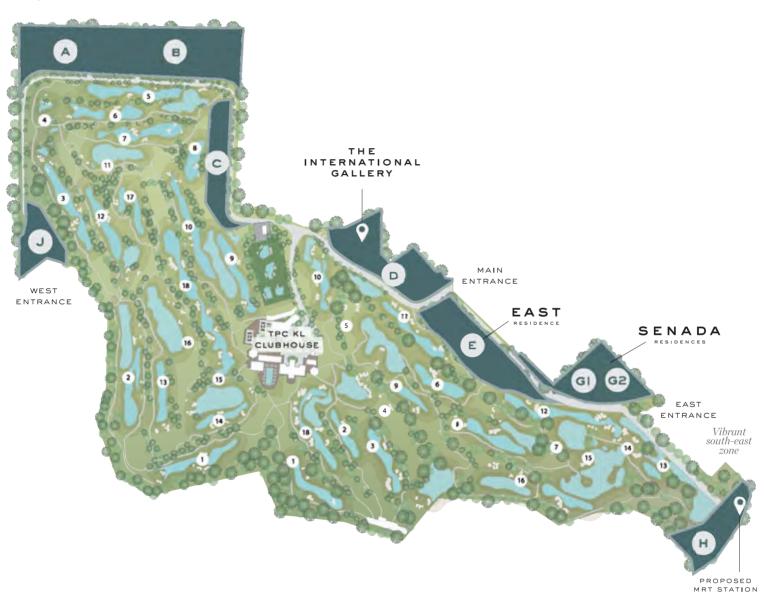

#### Tranquil north-west zone

- Future Release Bungalows & Strata Condominiums
- Future Release Bungalows & Strata Condominiums
- Future Release Bungalows
- Future Release Strata Condominiums & Maisonettes
- East Residence Courtyard Villas
- GI Sime Darby Convention Centre
- Senada Residences, Office Tower & Retail Mall
- Future Release Serviced Apartments, Office Tower & Retail Mall
- Future Release Strata Condominiums

#### THE MASTERPLAN

Where you live dictates how you live. Located in the pristine landscape of Bukit Kiara and 8km from the heart of Kuala Lumpur, Alya combines its unique 360 acre natural setting with well-planned architecture and spaces. World-class amenities such as TPC Kuala Lumpur, Southeast Asia's number one golf club, are available right at your doorstep. Alya offers exquisite urban living amidst the serenity of nature.