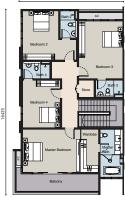

## TYPE SD1

17 units

5 + 1 Bedrooms 6 Bathrooms

Built-up Area: 4,651 sq.ft

## TYPE SD2

32 units

5 + 1 Bedrooms 6 Bathrooms

Built-up Area: 4,419 sq.ft

# TYPE SD3 26 units

5 + 1 Bedrooms 6 Bathrooms

Built-up Area: 4,623 sq.ft

12190

LOWER GROUND FLOOR

GROUND FLOOR

FIRST FLOOR