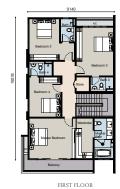

## TYPE SD1A

l unit

5 + 1 Bedrooms 6 Bathrooms

Built-up Area: 4,658 sq.ft

LOWER GROUND FLOOR

GROUND FLOOR

FIRST FLOOR

LOWER GROUND FLOOR

FIRST FLOOR