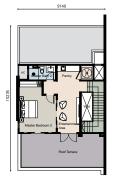

## TYPE SD1A

l unit

5 + 1 Bedrooms 6 Bathrooms

Built-up Area: 4,658 sq.ft

LOWER GROUND FLOOR

GROUND FLOOR

FIRST FLOOR

LOWER GROUND FLOOR

# TYPE SD2A 2 units

5 + 1 Bedrooms 6 Bathrooms

Built-up Area: 5,076 sq.ft

LOWER GROUND FLOOR

LOWER GROUND FLOOR

FIRST FLOOR