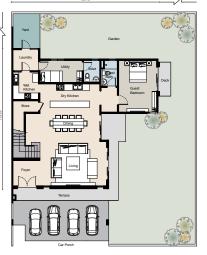

## TYPE SD1

17 units

5 + 1 Bedrooms 6 Bathrooms

Built-up Area: 4,651 sq.ft

## TYPE SD1A

l unit

5 + 1 Bedrooms 6 Bathrooms

Built-up Area: 4,658 sq.ft

LOWER GROUND FLOOR

GROUND FLOOR

FIRST FLOOR

LOWER GROUND FLOOR

## TYPE SD2

32 units

5 + 1 Bedrooms 6 Bathrooms

Built-up Area: 4,419 sq.ft

# TYPE SD2A 2 units

5 + 1 Bedrooms 6 Bathrooms

Built-up Area: 5,076 sq.ft

LOWER GROUND FLOOR

LOWER GROUND FLOOR

FIRST FLOOR

# TYPE SD3 26 units

5 + 1 Bedrooms 6 Bathrooms

Built-up Area: 4,623 sq.ft

12190

LOWER GROUND FLOOR

GROUND FLOOR

FIRST FLOOR