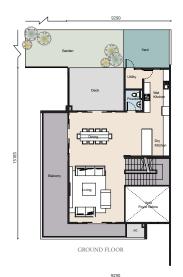

## An Epicurean Journey

As the kitchen is the heart of a home, a gourme entertainer's kitchen is the anchor in the Castilla floor plan, flowing fluidly from the living, dining and outdoor areas. Surrounded by large windows and sliding doors, this cheerful space is versatile enough for intimate dinners as well as large parties, creating great impressions in the minds of both residents and guests.

## Alfresco Lifestyle

The lanais are annexed to the living areas of Castilla homes, flooding the interiors with natural light and ventilation. Spacious and comfortable, these outdoor areas give residents a place to gather and appreciate the natural beauty surrounding Castilla homes. This is the perfect location for an early cup of coffee, a good book, or easy conversation over a glass of wine.

## TYPE SD1

17 units

5 + 1 Bedrooms 6 Bathrooms

Built-up Area: 4,651 sq.ft

## TYPE SD2

32 units

5 + 1 Bedrooms 6 Bathrooms

Built-up Area: 4,419 sq.ft

# TYPE SD3 26 units

5 + 1 Bedrooms 6 Bathrooms

Built-up Area: 4,623 sq.ft

12190

LOWER GROUND FLOOR

GROUND FLOOR

FIRST FLOOR