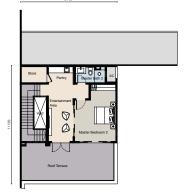

## TYPE SD1

17 units

5 + 1 Bedrooms 6 Bathrooms

Built-up Area: 4,651 sq.ft

## TYPE SD1A

l unit

5 + 1 Bedrooms 6 Bathrooms

Built-up Area: 4,658 sq.ft

LOWER GROUND FLOOR

GROUND FLOOR

FIRST FLOOR

LOWER GROUND FLOOR

## TYPE SD2

32 units

5 + 1 Bedrooms 6 Bathrooms

Built-up Area: 4,419 sq.ft

# TYPE SD2A 2 units

5 + 1 Bedrooms 6 Bathrooms

Built-up Area: 5,076 sq.ft

LOWER GROUND FLOOR

LOWER GROUND FLOOR

FIRST FLOOR

# TYPE SD3 26 units

5 + 1 Bedrooms 6 Bathrooms

Built-up Area: 4,623 sq.ft

12190

LOWER GROUND FLOOR

GROUND FLOOR

FIRST FLOOR