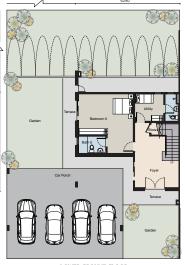

## TYPE SD2

32 units

5 + 1 Bedrooms 6 Bathrooms

Built-up Area: 4,419 sq.ft

# TYPE SD2A 2 units

5 + 1 Bedrooms 6 Bathrooms

Built-up Area: 5,076 sq.ft

LOWER GROUND FLOOR

LOWER GROUND FLOOR

FIRST FLOOR