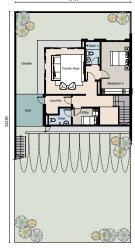

## TYPE SD1A

l unit

5 + 1 Bedrooms 6 Bathrooms

Built-up Area: 4,658 sq.ft

LOWER GROUND FLOOR

GROUND FLOOR

FIRST FLOOR

LOWER GROUND FLOOR

# TYPE SD2A 2 units

5 + 1 Bedrooms 6 Bathrooms

Built-up Area: 5,076 sq.ft

LOWER GROUND FLOOR

LOWER GROUND FLOOR

FIRST FLOOR