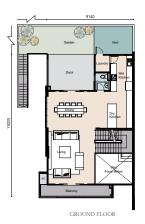

## TYPE SD1A

l unit

5 + 1 Bedrooms 6 Bathrooms

Built-up Area: 4,658 sq.ft

LOWER GROUND FLOOR

GROUND FLOOR

FIRST FLOOR

LOWER GROUND FLOOR