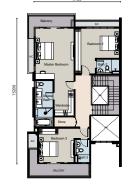

## TYPE SD1

17 units

5 + 1 Bedrooms 6 Bathrooms

Built-up Area: 4,651 sq.ft

## TYPE SD1A

l unit

5 + 1 Bedrooms 6 Bathrooms

Built-up Area: 4,658 sq.ft

LOWER GROUND FLOOR

GROUND FLOOR

FIRST FLOOR

LOWER GROUND FLOOR

## TYPE SD2

32 units

5 + 1 Bedrooms 6 Bathrooms

Built-up Area: 4,419 sq.ft

# TYPE SD2A 2 units

5 + 1 Bedrooms 6 Bathrooms

Built-up Area: 5,076 sq.ft

LOWER GROUND FLOOR

LOWER GROUND FLOOR

FIRST FLOOR

# TYPE SD3 26 units

5 + 1 Bedrooms 6 Bathrooms

Built-up Area: 4,623 sq.ft

12190

LOWER GROUND FLOOR

GROUND FLOOR

FIRST FLOOR