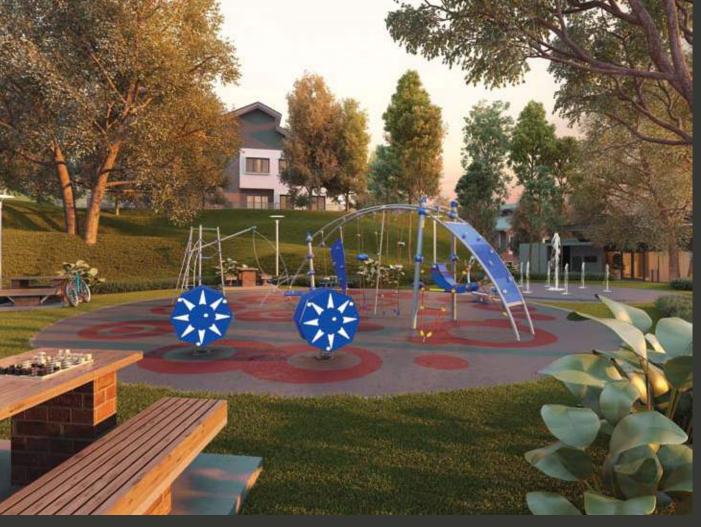

## A Life of Vitality

Envisioned as a wholesome community, Chemara Hills is designed to nurture the body, mind and soul. To this end, each residential precinct has its own identity and community space, yet generous land allotments are dedicated to additional leisure and recreational facilities to be enjoyed by all Chemara Hills residents.

The Central Park sits on a landscaped plateau and forms a safe haven for children to roam free, while the gently-terraced Amphitheatre is a natural community centre that draws residents from their homes and into nature, where they can stroll, converse, play and be entertained.

## A Scenic Setting

Embrace nature in the many parks and gardens that populate the peaceful surroundings of Chemara Hills. Modern and tropical, the neighbourhood is artfully landscaped with tall leafy trees and flowering shrubs. Playgrounds, tree-lined jogging and cycling paths circle the central lake, making it easy for residents to appreciate Mother Nature and live a healthy life.

A Entrance B Lake

■ Amphitheatre Play Area ■ Community Pavilion

Viewing Deck G Recreational Area ■ Linear Garden Surau