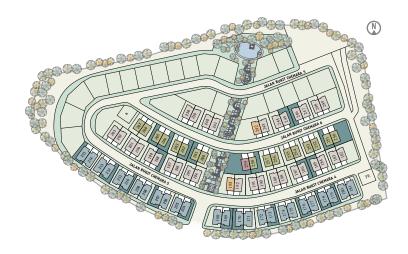

# Master Layout Plan Castilla Semi-Ds Siphonia Superlink Homes

## **CASTILLA**

## Site Plan Total Units: 78 Units

Type SD1 17 units

Type SD1a 1 unit

Type SD2 32 units

Type SD2a 2 units

Type SD3 26 units

123 Address Number

Bumiputera Units