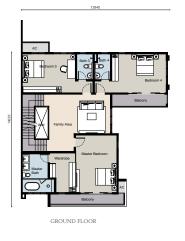

## TYPE SD1

17 units

5 + 1 Bedrooms 6 Bathrooms

Built-up Area: 4,651 sq.ft

## TYPE SD1A

l unit

5 + 1 Bedrooms 6 Bathrooms

Built-up Area: 4,658 sq.ft

LOWER GROUND FLOOR

GROUND FLOOR

FIRST FLOOR

LOWER GROUND FLOOR

## TYPE SD2

32 units

5 + 1 Bedrooms 6 Bathrooms

Built-up Area: 4,419 sq.ft

# TYPE SD2A 2 units

5 + 1 Bedrooms 6 Bathrooms

Built-up Area: 5,076 sq.ft

LOWER GROUND FLOOR

LOWER GROUND FLOOR

FIRST FLOOR

# TYPE SD3 26 units

5 + 1 Bedrooms 6 Bathrooms

Built-up Area: 4,623 sq.ft

12190

LOWER GROUND FLOOR

GROUND FLOOR

FIRST FLOOR