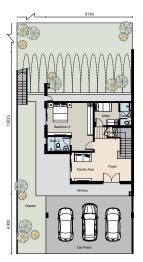

## TYPE SD1

17 units

5 + 1 Bedrooms 6 Bathrooms

Built-up Area: 4,651 sq.ft

# TYPE SD3 26 units

5 + 1 Bedrooms 6 Bathrooms

Built-up Area: 4,623 sq.ft

12190

LOWER GROUND FLOOR

GROUND FLOOR

FIRST FLOOR