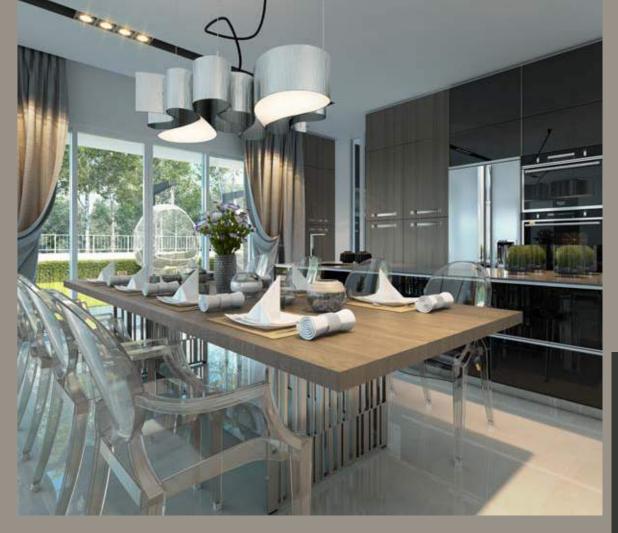

## An Epicurean Journey

As the kitchen is the heart of a home, a gourme entertainer's kitchen is the anchor in the Castilla floor plan, flowing fluidly from the living, dining and outdoor areas. Surrounded by large windows and sliding doors, this cheerful space is versatile enough for intimate dinners as well as large parties, creating great impressions in the minds of both residents and guests.