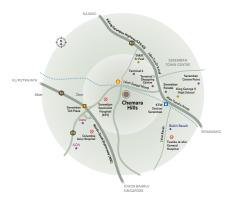

#### The Location

Easy accessible from Kajang-Seremban Highway (LEKAS) and North-South Expressway (NSE) Middle Ring Road (MRRS).

#### Nearby Conveniences:

Seremban Town

- approx. 2.0 km

• Seremban Bus Terminal /

Terminal 1 Shopping Centre - approx. 1.5 km

• KTM Komuter Station

- approx. 2.0 km

• KPJ Seremban Specialist • Tesco Extra Hypermarket

- approx. 0.5 km - approx. 2.5 km

• AEON Shopping Mall

- approx. 2.8 km

Seremban Parade

- approx. 2.0 km