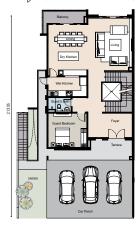

## TYPE SD1

17 units

5 + 1 Bedrooms 6 Bathrooms

Built-up Area: 4,651 sq.ft

## TYPE SD1A

l unit

5 + 1 Bedrooms 6 Bathrooms

Built-up Area: 4,658 sq.ft

LOWER GROUND FLOOR

GROUND FLOOR

FIRST FLOOR

LOWER GROUND FLOOR

## TYPE SD2

32 units

5 + 1 Bedrooms 6 Bathrooms

Built-up Area: 4,419 sq.ft

# TYPE SD2A 2 units

5 + 1 Bedrooms 6 Bathrooms

Built-up Area: 5,076 sq.ft

LOWER GROUND FLOOR

LOWER GROUND FLOOR

FIRST FLOOR

# TYPE SD3 26 units

5 + 1 Bedrooms 6 Bathrooms

Built-up Area: 4,623 sq.ft

12190

LOWER GROUND FLOOR

GROUND FLOOR

FIRST FLOOR