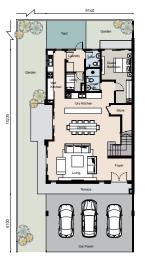

## TYPE SD1

17 units

5 + 1 Bedrooms 6 Bathrooms

Built-up Area: 4,651 sq.ft

## TYPE SD1A

l unit

5 + 1 Bedrooms 6 Bathrooms

Built-up Area: 4,658 sq.ft

LOWER GROUND FLOOR

GROUND FLOOR

FIRST FLOOR

LOWER GROUND FLOOR

## TYPE SD2

32 units

5 + 1 Bedrooms 6 Bathrooms

Built-up Area: 4,419 sq.ft

# TYPE SD2A 2 units

5 + 1 Bedrooms 6 Bathrooms

Built-up Area: 5,076 sq.ft

LOWER GROUND FLOOR

LOWER GROUND FLOOR

FIRST FLOOR

# TYPE SD3 26 units

5 + 1 Bedrooms 6 Bathrooms

Built-up Area: 4,623 sq.ft

12190

LOWER GROUND FLOOR

GROUND FLOOR

FIRST FLOOR