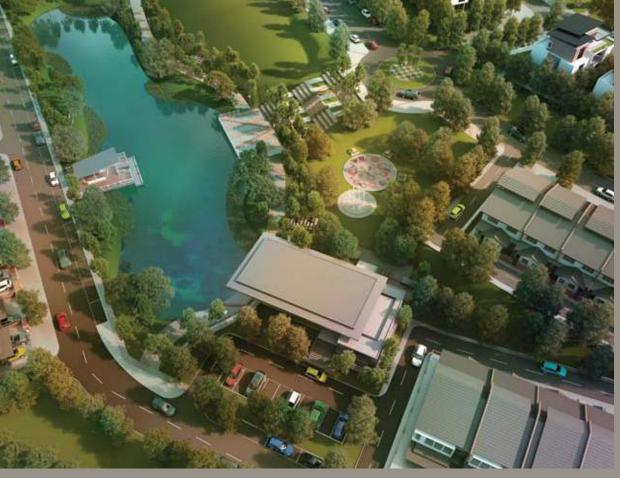

## A Scenic Setting

Embrace nature in the many parks and gardens that populate the peaceful surroundings of Chemara Hills. Modern and tropical, the neighbourhood is artfully landscaped with tall leafy trees and flowering shrubs. Playgrounds, tree-lined jogging and cycling paths circle the central lake, making it easy for residents to appreciate Mother Nature and live a healthy life.

A Entrance B Lake

■ Amphitheatre Play Area ■ Community Pavilion

Viewing Deck G Recreational Area ■ Linear Garden Surau