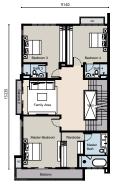

## TYPE SD1

17 units

5 + 1 Bedrooms 6 Bathrooms

Built-up Area: 4,651 sq.ft

## TYPE SD1A

l unit

5 + 1 Bedrooms 6 Bathrooms

Built-up Area: 4,658 sq.ft

LOWER GROUND FLOOR

GROUND FLOOR

FIRST FLOOR

LOWER GROUND FLOOR

## TYPE SD2

32 units

5 + 1 Bedrooms 6 Bathrooms

Built-up Area: 4,419 sq.ft

# TYPE SD2A 2 units

5 + 1 Bedrooms 6 Bathrooms

Built-up Area: 5,076 sq.ft

LOWER GROUND FLOOR

LOWER GROUND FLOOR

FIRST FLOOR

# TYPE SD3 26 units

5 + 1 Bedrooms 6 Bathrooms

Built-up Area: 4,623 sq.ft

12190

LOWER GROUND FLOOR

GROUND FLOOR

FIRST FLOOR