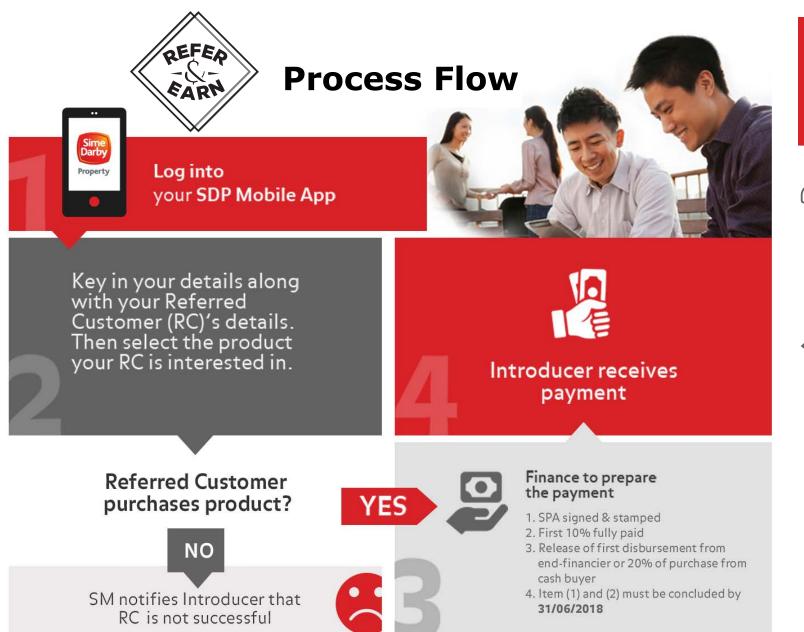

#### Q6. What if two (2) introducers have the same referral?

If two (2) or more introducers refer the same Referred Customer, the first Introducer who keys in the Referred Customer's complete personal particulars as required into the system will be recognised as the Introducer of the said Referred Customer under this Programme.

#### Q8. When is it considered successful?

8.1 Sale and Purchase Agreement (SPA) duly signed by the Referred Customer and stamped with proper withness;

- 8.2 First ten percent (10%) of the Purchase Price (the "Deposit") has been paid in full;
- 8.3 The release of first disbursement from end financier for property under financing or payment of 20% of Purchase Price as required under SPA for cash purchase ; and

## **Frequently Asked Questions**

8.4 Items 6.1 & 6.2 above must be concluded by 31 July 2018.

#### Note:

i. Upon the completion of commission claim form, the Company shall notify the Introducer of the successful Referred Customer.

ii. The reward will be made payable by cheque or any mode suitable to the Company and shall not be exchangeable with any form of payment. Any request for a change of mode of payment will not be entained.