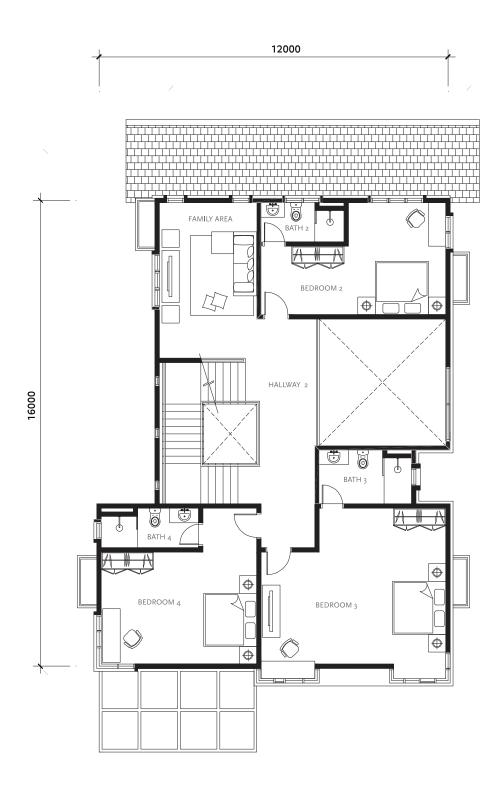

#### TYPE B 2<sup>1</sup>/<sub>2</sub>-STOREY

Built-up area: From 4, 642 sq ft

**Ground Floor** 

TYPE A 2-storey bungalow

TYPE B 2<sup>1</sup>/2 storey bungalow