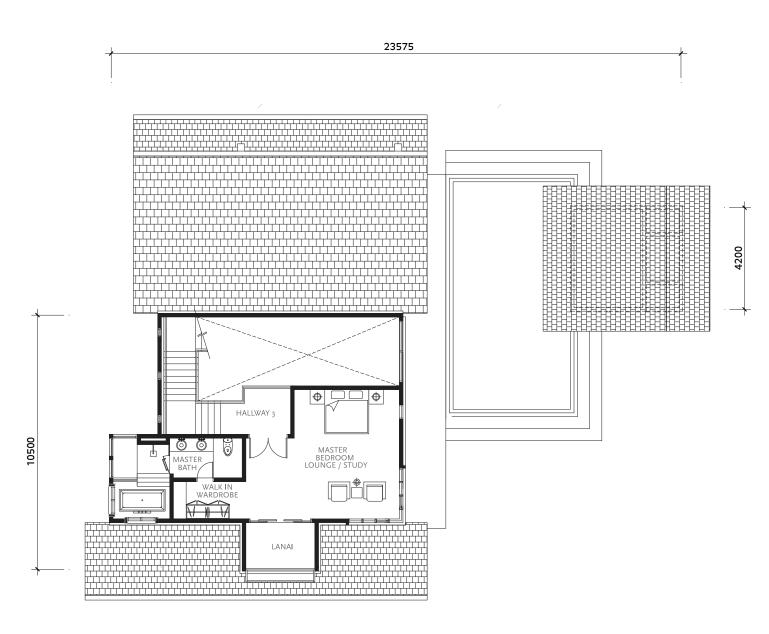

#### TYPE B 2<sup>1</sup>/<sub>2</sub>-STOREY

Built-up area: From 4, 642 sq ft

**Ground Floor** 

TYPE A 2-storey bungalow

TYPE B 2<sup>1</sup>/2 storey bungalow