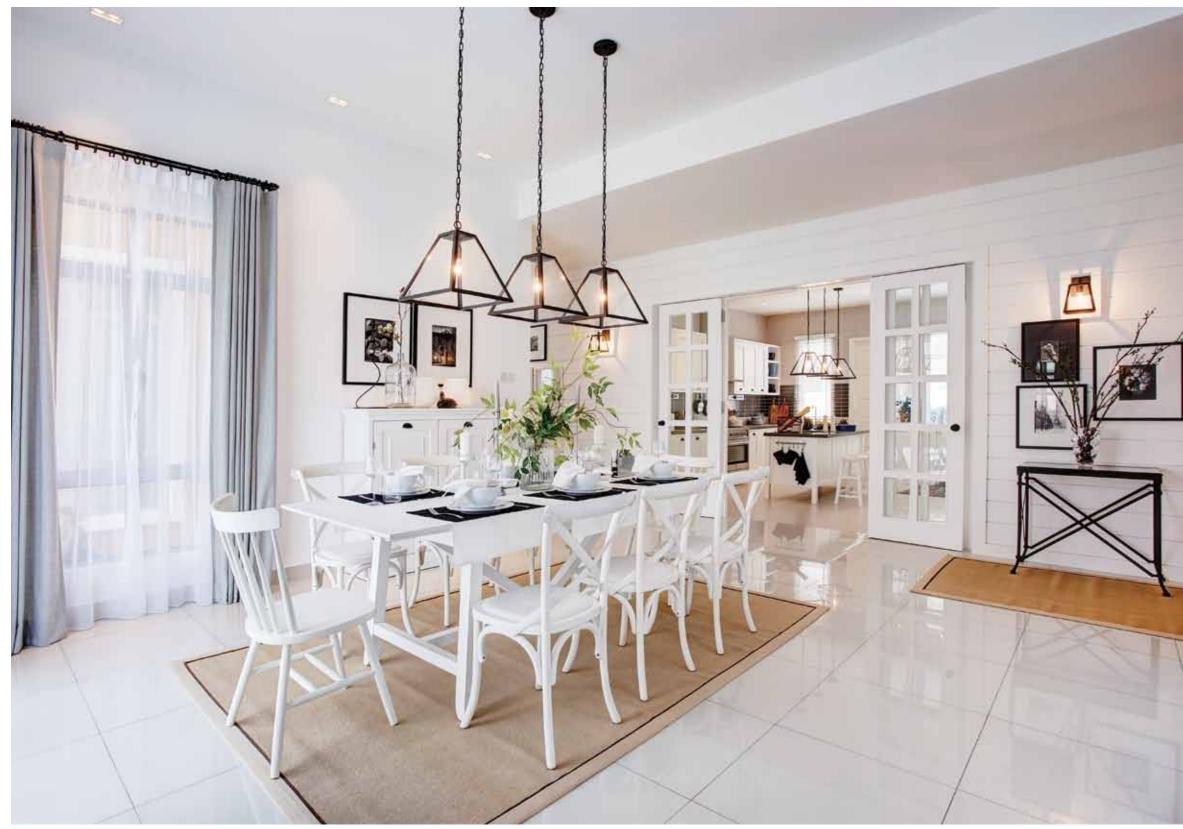

While luxurious and lavish in space, the dining area remains intimate and cosy (actual show unit).

The kitchen in Villa Safira is aesthetically pleasing and fully functional (actual show unit).