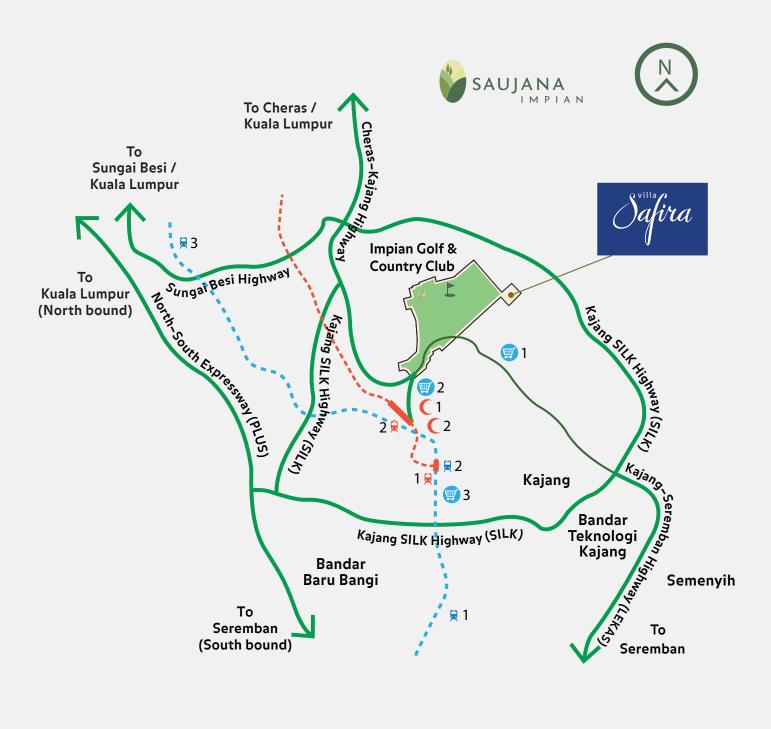

These high-end residential developments raise the bar in luxury living in Kajang

and are defining contemporary luxury country living – an experience no longer tucked-away inconveniently from facilities and amenities. What is special about Saujana Impian's premier enclaves is accessibility. Located in the heart of the township but designed to be exclusive, apart and private.

## Villa Safira The Jewel of Saujana Impian

Villa Safira is a luxurious all-villa guarded enclave tucked away in a quieter part of this countryside township along the perimeter of the Impian Golf & Country Club. As a mainstay of the township's premier enclaves, Villa Safira exudes a sophistication and luxuriousness befitting of the jewel of Saujana Impian.

## An Exclusive Neighbourhood

37 villas are set in a 10-acre private enclave with landscaped spaces perfect for easy recreation for the younger members of the family. Variants of a four main design layout system offer a canvas of individual spaces for you to personalize. Its large openings bathe each villa in natural light giving these stately residences a bright and airy touch for indoor spaces that flow seamlessly into your private and secret gardens.