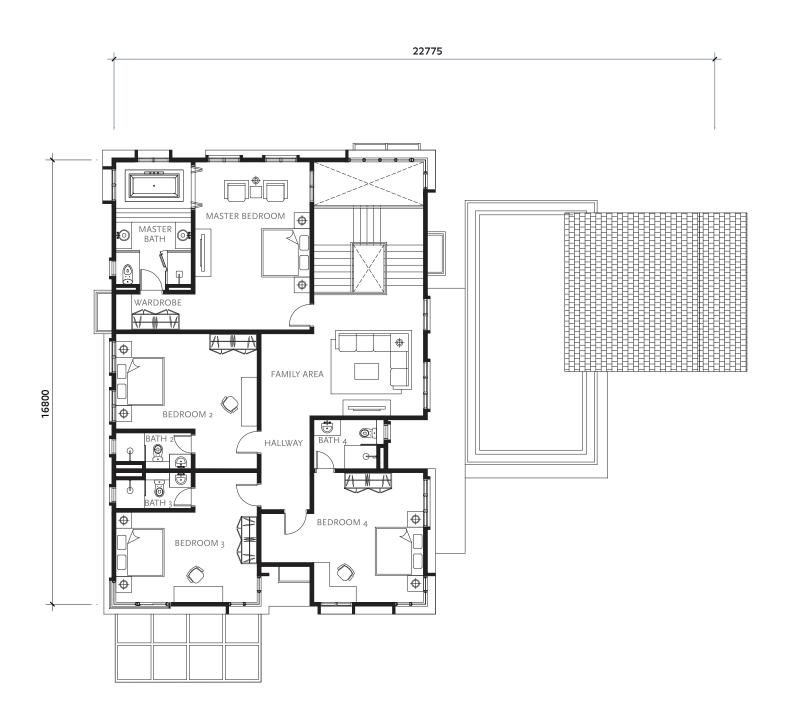

## TYPE C2½-STOREYBuilt-up area: From 5, 068 sq ft

Ground Floor

TYPE C 2<sup>1</sup>/2 storey bungalow

First Floor

The private living area opens up to the garden and can be exclusively for close friends and family (actual show unit).