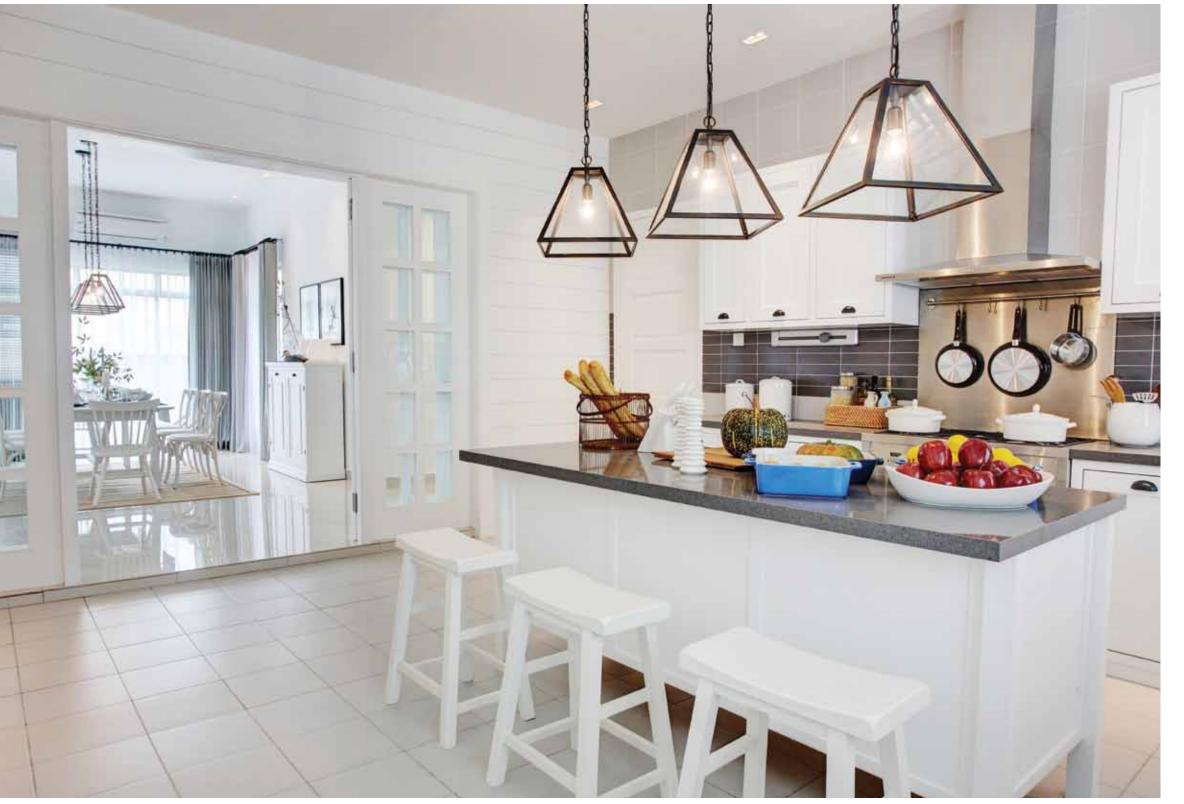

While luxurious and lavish in space, the dining area remains intimate and cosy (actual show unit).

The kitchen in Villa Safira is aesthetically pleasing and fully functional (actual show unit).