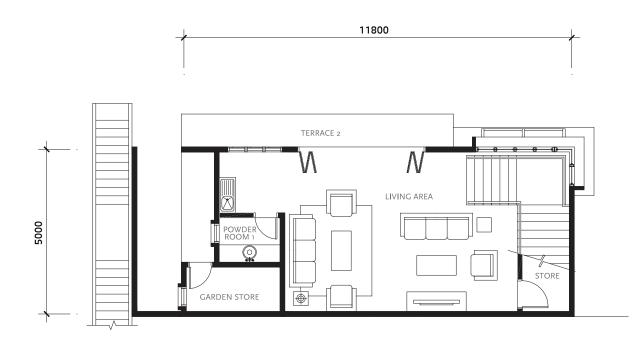

## TYPE C2½-STOREYBuilt-up area: From 5, 068 sq ft

Ground Floor

TYPE C 2<sup>1</sup>/2 storey bungalow

First Floor

The private living area opens up to the garden and can be exclusively for close friends and family (actual show unit).