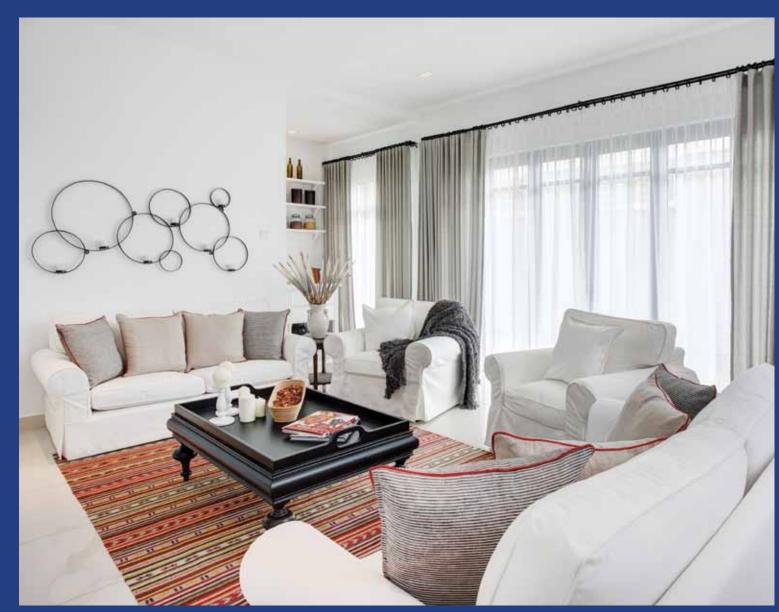

Villa Safira has two living rooms to create distinct entertaining zones for added privacy. Shown here is the bright and airy entrance living area (actual show unit).

While luxurious and lavish in space, the dining area remains intimate and cosy (actual show unit).

The kitchen in Villa Safira is aesthetically pleasing and fully functional (actual show unit).