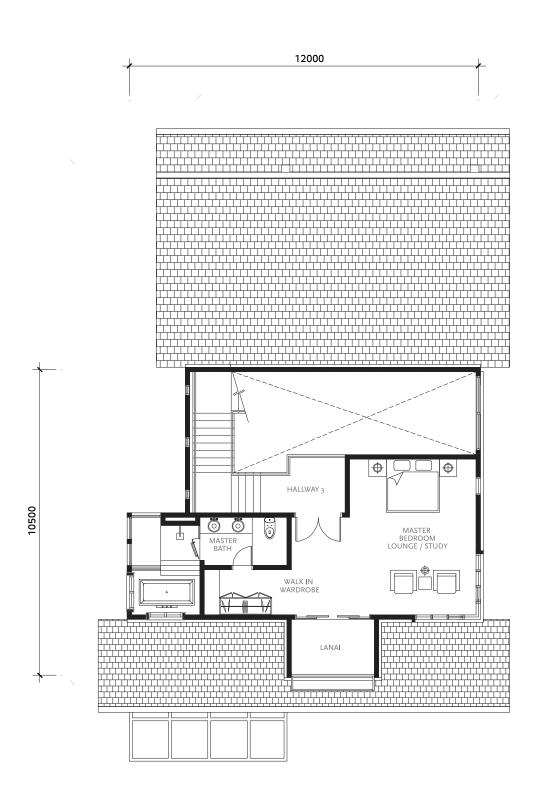

#### TYPE B 2<sup>1</sup>/<sub>2</sub>-STOREY

Built-up area: From 4, 642 sq ft

**Ground Floor** 

TYPE A 2-storey bungalow

TYPE B 2<sup>1</sup>/2 storey bungalow