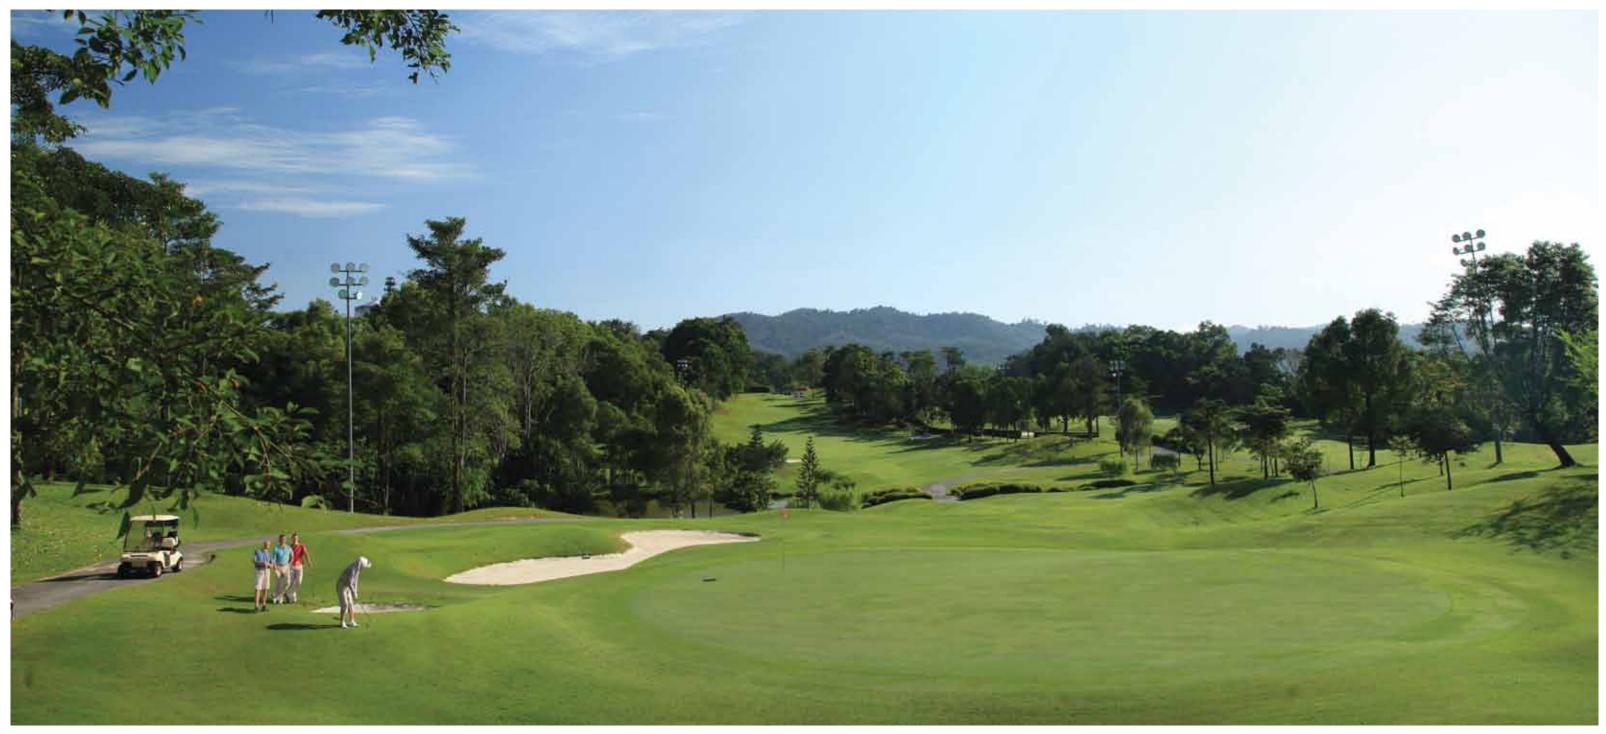

The greens and fairways of the 18-hole championship golf course

# At the Heart of it all

The Impian Golf & Country Club (IGCC) is an award winning 18-hole championship golf course covering 142 acres. It is a beautiful contrast of manicured greens and fairways against lush covered avenues and walkways. The Bermuda Tifdwarf greens of this beautiful countryside golf course are heralded as amongst the best in the country. Inspired by the beauty of the rainforest, the tropical parkland themed championship course boasts more than 5,000 trees of various species such as Mahogany, Pulai and Allamanda.