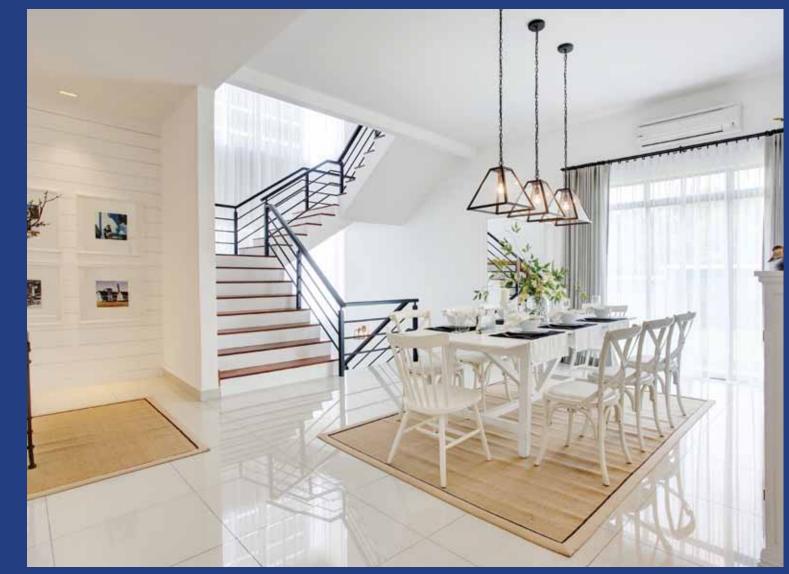

The angular lines of the wide staircase and its banisters sets an interesting visual contrast to the straight clean lines of the dining area (actual show unit).