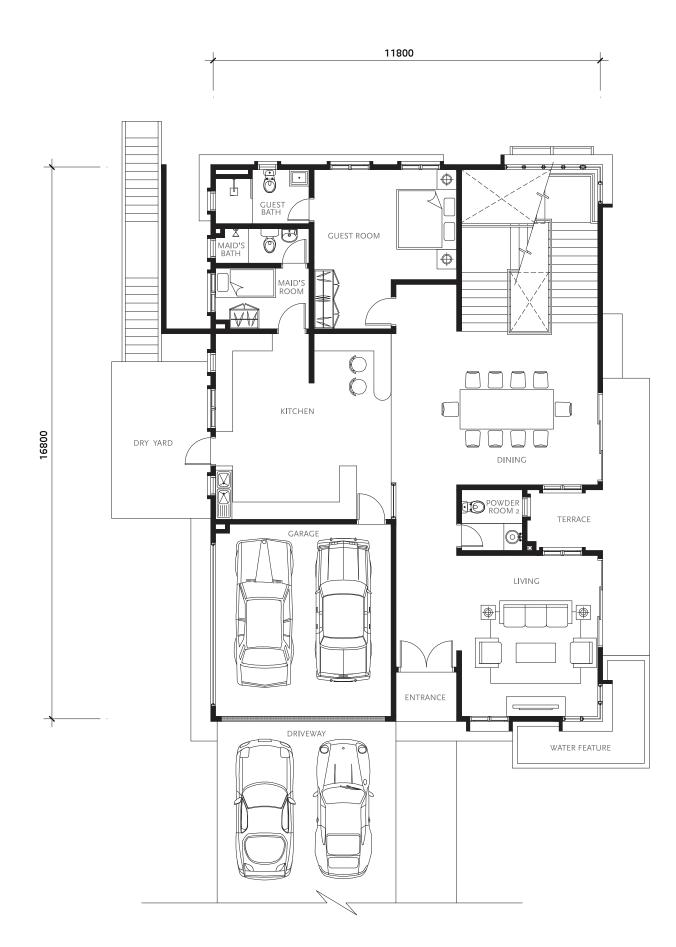

#### TYPE B 2<sup>1</sup>/<sub>2</sub>-STOREY

Built-up area: From 4, 642 sq ft

**Ground Floor** 

TYPE A 2-storey bungalow

TYPE B 2<sup>1</sup>/2 storey bungalow