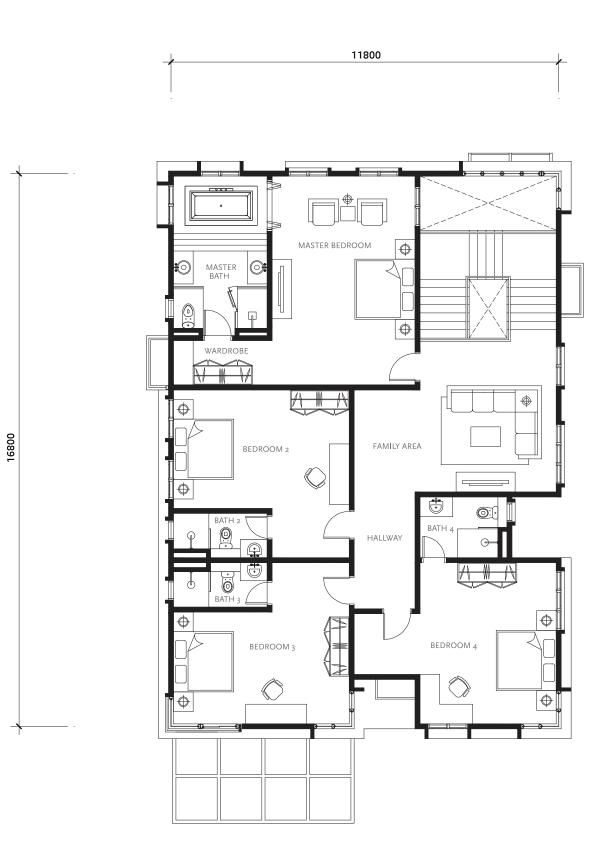

#### TYPE B 2<sup>1</sup>/<sub>2</sub>-STOREY

Built-up area: From 4, 642 sq ft

**Ground Floor** 

TYPE A 2-storey bungalow

TYPE B 2<sup>1</sup>/2 storey bungalow