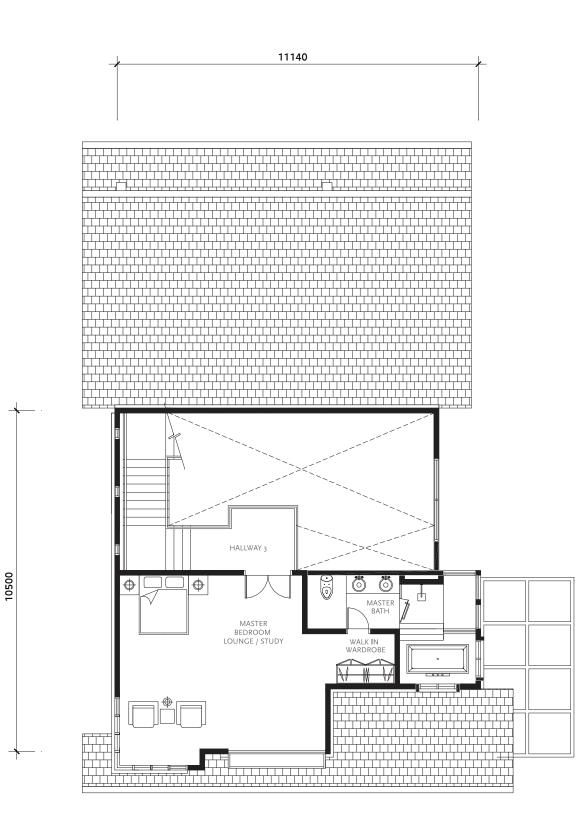

# FLOOR PLANS

#### TYPE B 2<sup>1</sup>/<sub>2</sub>-STOREY

Built-up area: From 4, 642 sq ft

**Ground Floor** 

TYPE A 2-storey bungalow

TYPE B 2<sup>1</sup>/2 storey bungalow