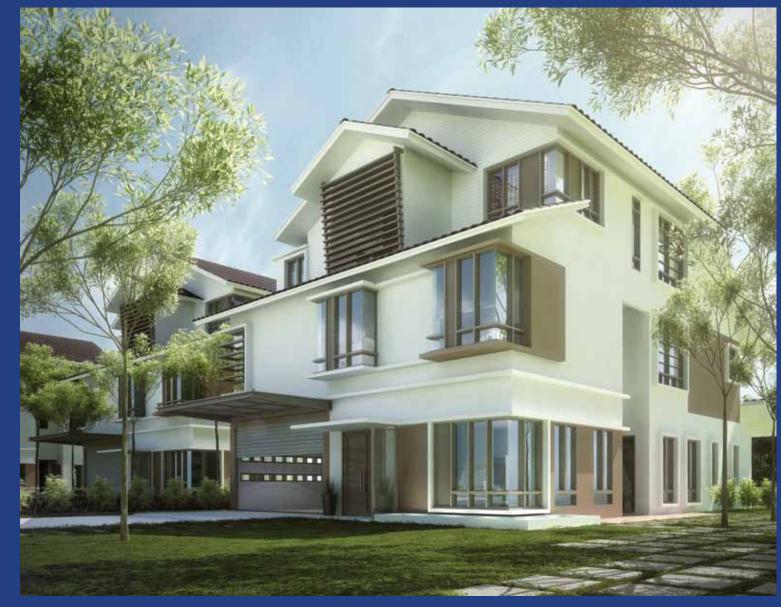

## TYPE C2½-STOREYBuilt-up area: From 5, 068 sq ft

Ground Floor

TYPE C 2<sup>1</sup>/2 storey bungalow

First Floor

The private living area opens up to the garden and can be exclusively for close friends and family (actual show unit).