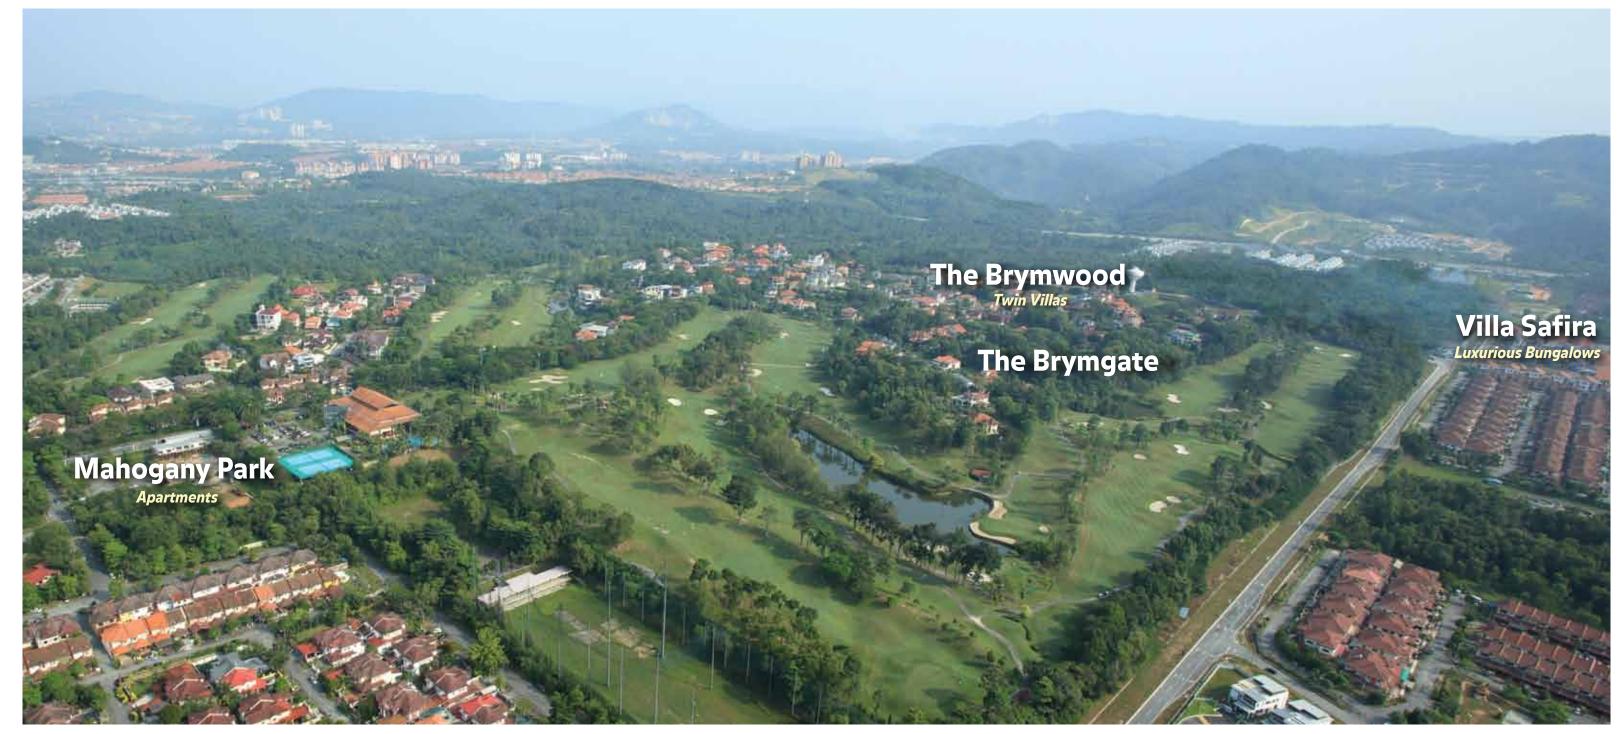

Aerial view of the Saujana Impian Premier Residential Enclaves and the Impian Golf & Country Club

## Private Luxurious Enclaves

A new chapter is being written in Saujana Impian. Introducing the premier residential enclaves of Saujana Impian. Covering a combined total area of more than 25 acres located in and around the golf club, the premier enclaves are dedicated to elevating both the lifestyle and quality of living in this resort-like township. It consists of the lovely countryside twin villas of The Brymwood set within IGCC, the stately bungalows of Villa Safira and Mahogany Park, the premier high-rise residences in Saujana Impian with the most beautiful views of the golf course – making the Saujana Impian premier enclaves the most prestigious address in Kajang, Southern Greater KL.

These high-end residential developments raise the bar in luxury living in Kajang

and are defining contemporary luxury country living – an experience no longer tucked-away inconveniently from facilities and amenities. What is special about Saujana Impian's premier enclaves is accessibility. Located in the heart of the township but designed to be exclusive, apart and private.