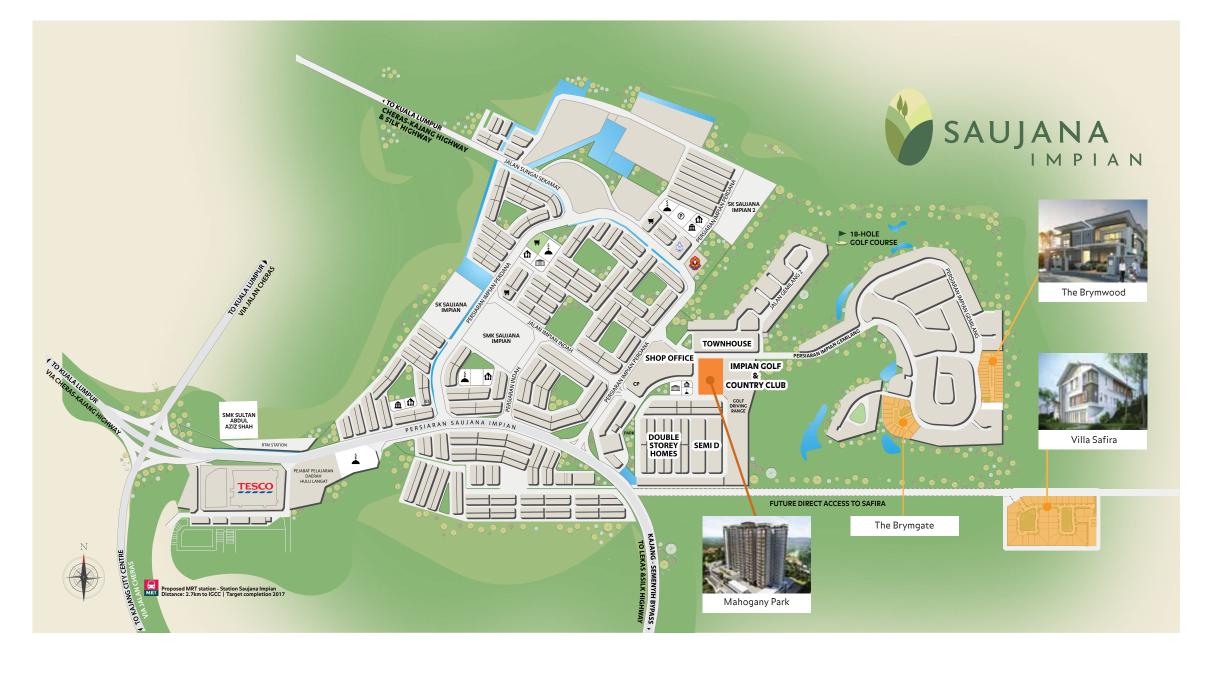

The bedroom suites express comfort and warmth in luxurious settings (actual show unit).

An indulging master bathroom designed to pamper only those exclusive enough to use it (actual show unit).

Saujana Impian enjoys the convenience of modern amenities, recreational facilities and transportation connectivity. It is home to the award-winning championship golf course of Impian Golf & Country Club, parks and gardens, schools, universities plus shopping, and medical centres. Served by 4 main highways, the township has one of the best highway networks in the country. Once completed, the MRT line will add the timeliness and convenience of rail transportation from the Saujana Impian MRT station with its Park & Ride facility.

#### Shopping malls/ Hypermarkets 1. Giant

1. Giant 2. Tesco 3. Plaza Metro

#### C Hospitals

1. KPJ Kajang Specialist Hospital 2. Kajang Hospital

## MRT Station

1. MRT Kajang Station 2. MRT Saujana Impian Station

#### **Komuter Station**

UKM Komuter Station
Kajang Komuter Station
Serdang Komuter Station