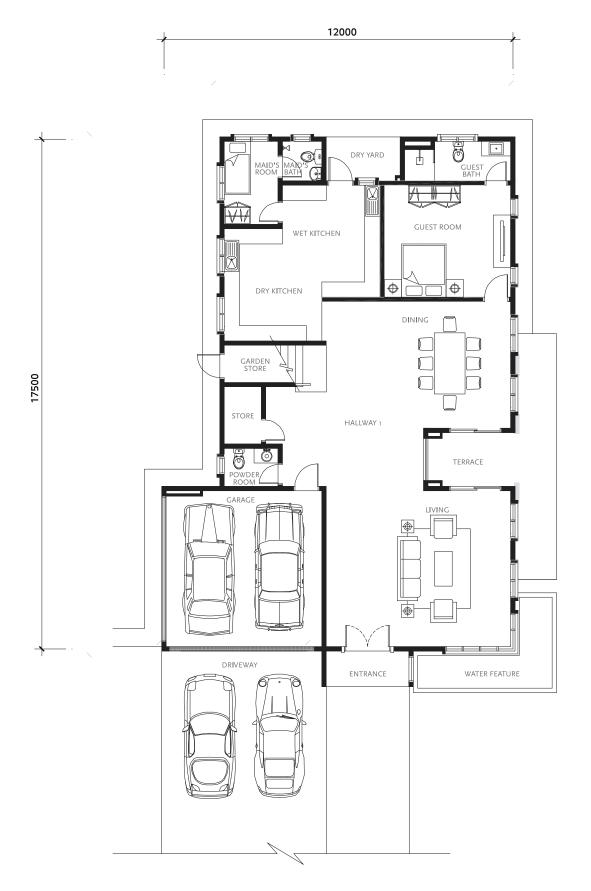

#### TYPE B 2<sup>1</sup>/<sub>2</sub>-STOREY

Built-up area: From 4, 642 sq ft

**Ground Floor** 

TYPE A 2-storey bungalow

TYPE B 2<sup>1</sup>/2 storey bungalow