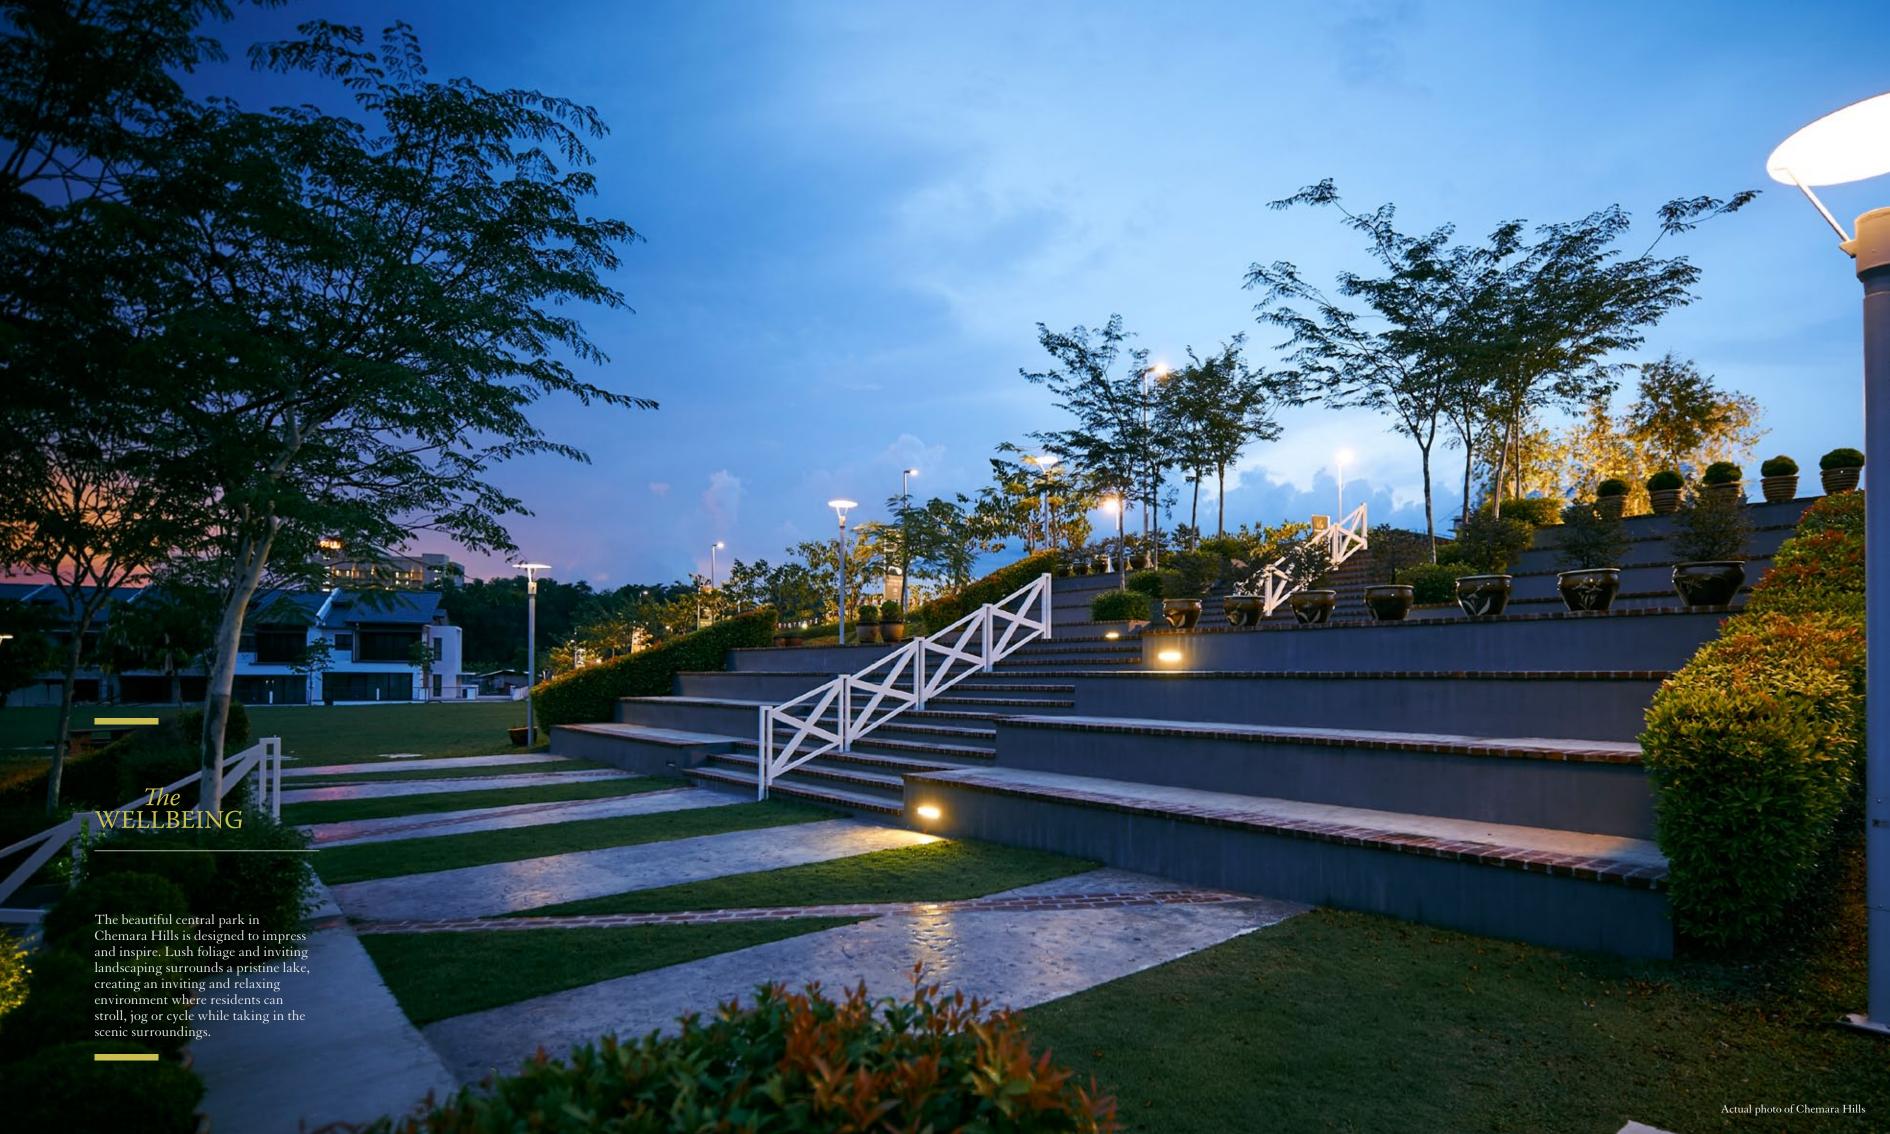

#### The DELIGHT

Located in the heart of the central park is a pavilion that houses the community hall, giving residents a private place to unwind and converse with friends.

Outside, paths and walkways traverse the landscape, spurring a healthy way of life for people of all ages. The central park also has a playground, amphitheatre and viewing decks peppered around the lake, presenting an array of wholesome activities for the entire family.