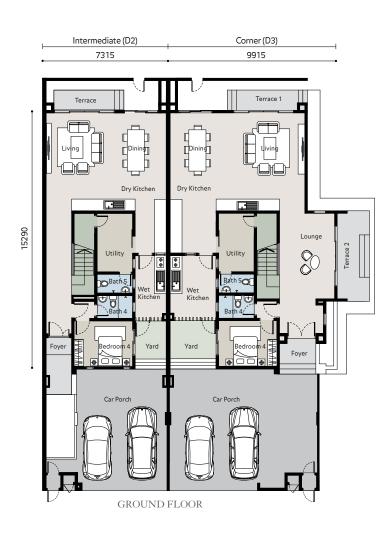

### **TYPE**

42 UNITS
4 +1 Bedrooms
5 Bathrooms

#### *Corner* 3,247 sf.

Intermediate 2,685 sf. End 2,936 sf.

**TYPE** 

GROUND FLOOR