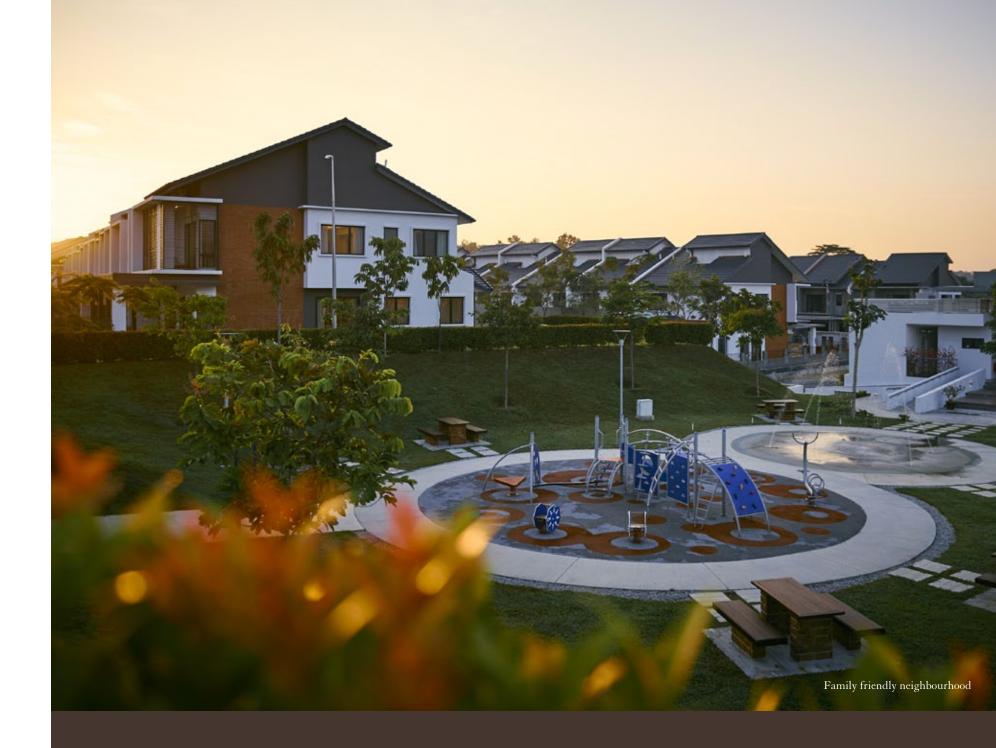

#### The DELIGHT

Located in the heart of the central park is a pavilion that houses the community hall, giving residents a private place to unwind and converse with friends.

Outside, paths and walkways traverse the landscape, spurring a healthy way of life for people of all ages. The central park also has a playground, amphitheatre and viewing decks peppered around the lake, presenting an array of wholesome activities for the entire family.