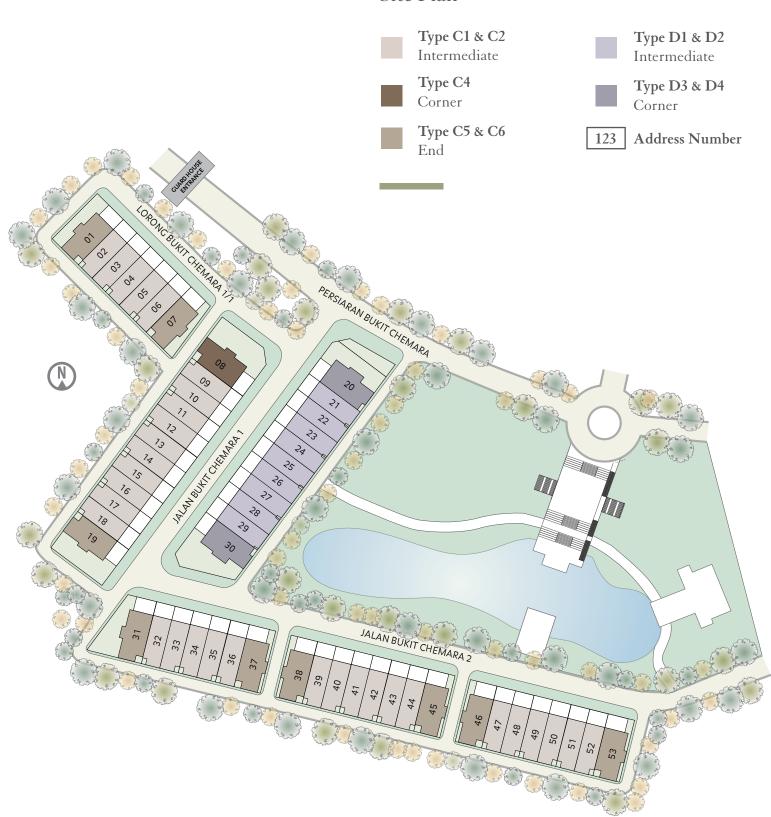

ent lifestyle, the master bedroom opens to a balcony screened by louvres, giving residents the best views while maintaining privacy when needed.





## The LOCATION

Easily accessible from Kajang-Seremban Highway (LEKAS) and North-South Expressway (NSE) by turning to Jalan Sungai Ujong and Seremban Middle Ring Road (MRRS).

#### Nearby Conveniences:

| Palm Mall                  | ±0.5 kn |
|----------------------------|---------|
| KPJ Seremban Specialist    | ±0.5 kn |
| Seremban Bus Terminal /    | ±1.5 kn |
| Terminal 1 Shopping Centre |         |
| Seremban Town              | ±2.0 km |
| Seremban Parade            | ±2.0 kn |
| KTM Komuter Station        | ±2.0 kn |
| Tesco Extra Hypermarket    | ±2.5 kr |
| AEON Shopping Mall         | ±2.8 kn |



#### SIPHONIA 2

#### Site Plan





### **TYPE**



42 UNITS
4 +1 Bedrooms
5 Bathrooms

#### *Corner* 3,247 sf.

Intermediate 2,685 sf. End 2,936 sf.



**TYPE** 







GROUND FLOOR

#### SPECIFICATIONS

| <br>Structure            |                               | Reinforced Concrete                                            |                 |           |
|--------------------------|-------------------------------|----------------------------------------------------------------|-----------------|-----------|
| Wall                     |                               | Masonry wall                                                   |                 |           |
| Roofing Covering         |                               | Roof Tiles / Flat Roo                                          | <br>f           |           |
| R