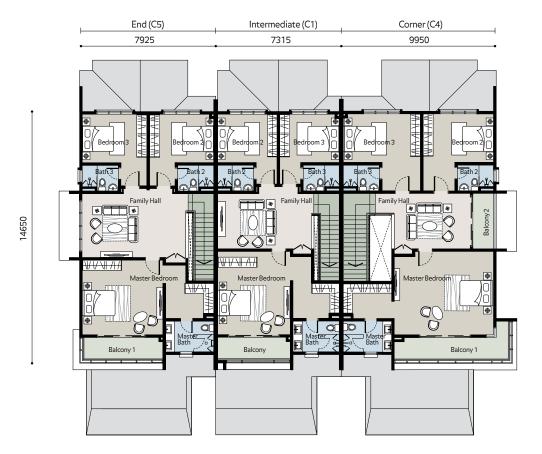

### **TYPE**

42 UNITS
4 +1 Bedrooms
5 Bathrooms

#### *Corner* 3,247 sf.

Intermediate 2,685 sf. End 2,936 sf.

**TYPE** 

GROUND FLOOR

#### **TYPE**

FIRST FLOOR