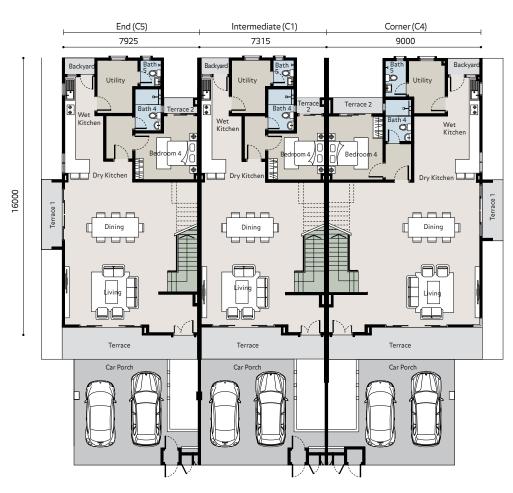

### **TYPE**

42 UNITS
4 +1 Bedrooms
5 Bathrooms

#### *Corner* 3,247 sf.

Intermediate 2,685 sf. End 2,936 sf.

**TYPE** 

GROUND FLOOR