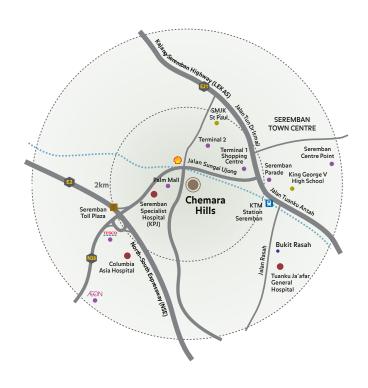

## The LOCATION

Easily accessible from Kajang-Seremban Highway (LEKAS) and North-South Expressway (NSE) by turning to Jalan Sungai Ujong and Seremban Middle Ring Road (MRRS).

#### Nearby Conveniences:

| Palm Mall                  | ±0.5 kn |
|----------------------------|---------|
| KPJ Seremban Specialist    | ±0.5 kn |
| Seremban Bus Terminal /    | ±1.5 kn |
| Terminal 1 Shopping Centre |         |
| Seremban Town              | ±2.0 km |
| Seremban Parade            | ±2.0 kn |
| KTM Komuter Station        | ±2.0 kn |
| Tesco Extra Hypermarket    | ±2.5 kr |
| AEON Shopping Mall         | ±2.8 kn |