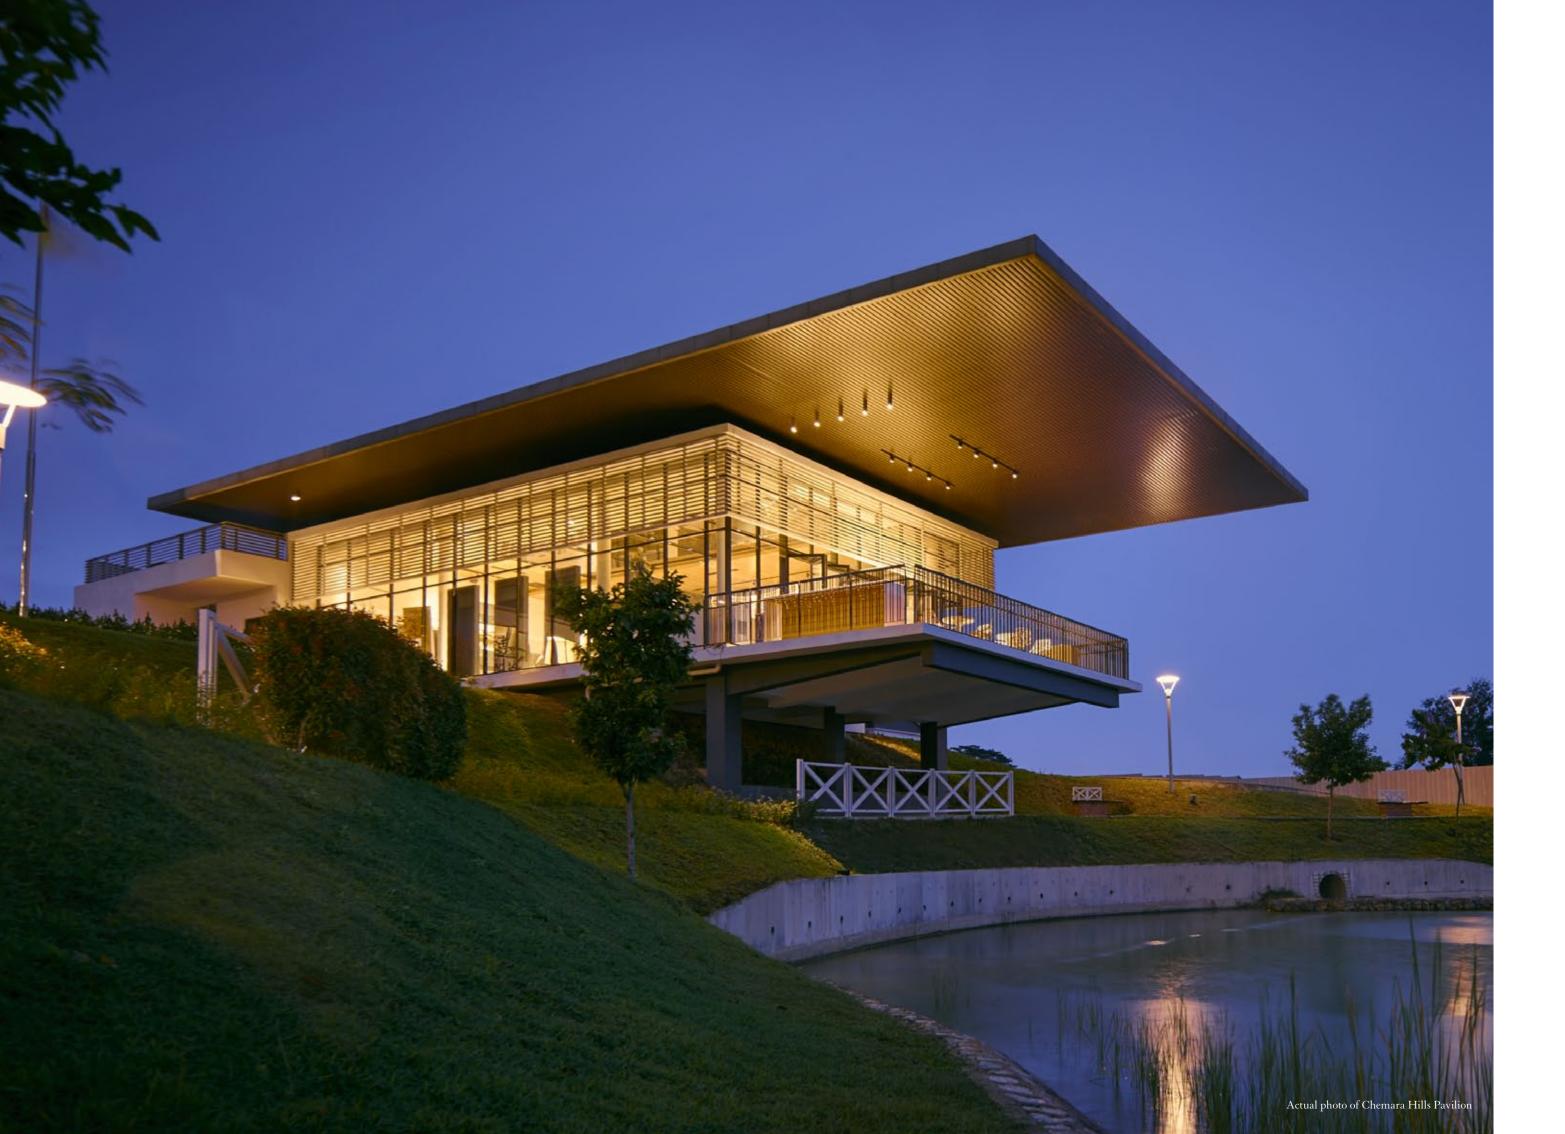

#### The DELIGHT

Located in the heart of the central park is a pavilion that houses the community hall, giving residents a private place to unwind and converse with friends.

Outside, paths and walkways traverse the landscape, spurring a healthy way of life for people of all ages. The central park also has a playground, amphitheatre and viewing decks peppered around the lake, presenting an array of wholesome activities for the entire family.