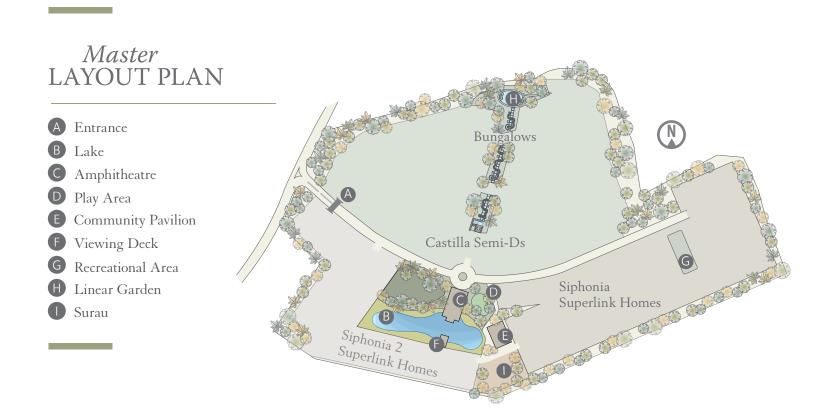

#### The TRANQUILITY

Siphonia 2 is a single entry enclave situated nearest to the main Chemara Hills guardhouse, which stands sentinel over the entire development.

The streetscape in Siphonia 2 is lush and serene, with tree-lined streets and tropical landscaping that creates an inviting feeling. Homes command direct views of the central lake and pavilion, enhancing the beauty and aesthetics of the enclave.

#### The DELIGHT

Located in the heart of the central park is a pavilion that houses the community hall, giving residents a private place to unwind and converse with friends.

Outside, paths and walkways traverse the landscape, spurring a healthy way of life for people of all ages. The central park also has a playground, amphitheatre and viewing decks peppered around the lake, presenting an array of wholesome activities for the entire family.

#### Site Plan