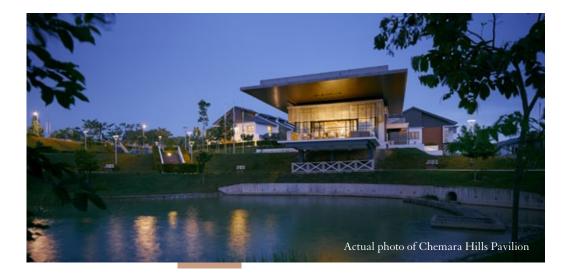

#### The DELIGHT

Located in the heart of the central park is a pavilion that houses the community hall, giving residents a private place to unwind and converse with friends.

Outside, paths and walkways traverse the landscape, spurring a healthy way of life for people of all ages. The central park also has a playground, amphitheatre and viewing decks peppered around the lake, presenting an array of wholesome activities for the entire family.