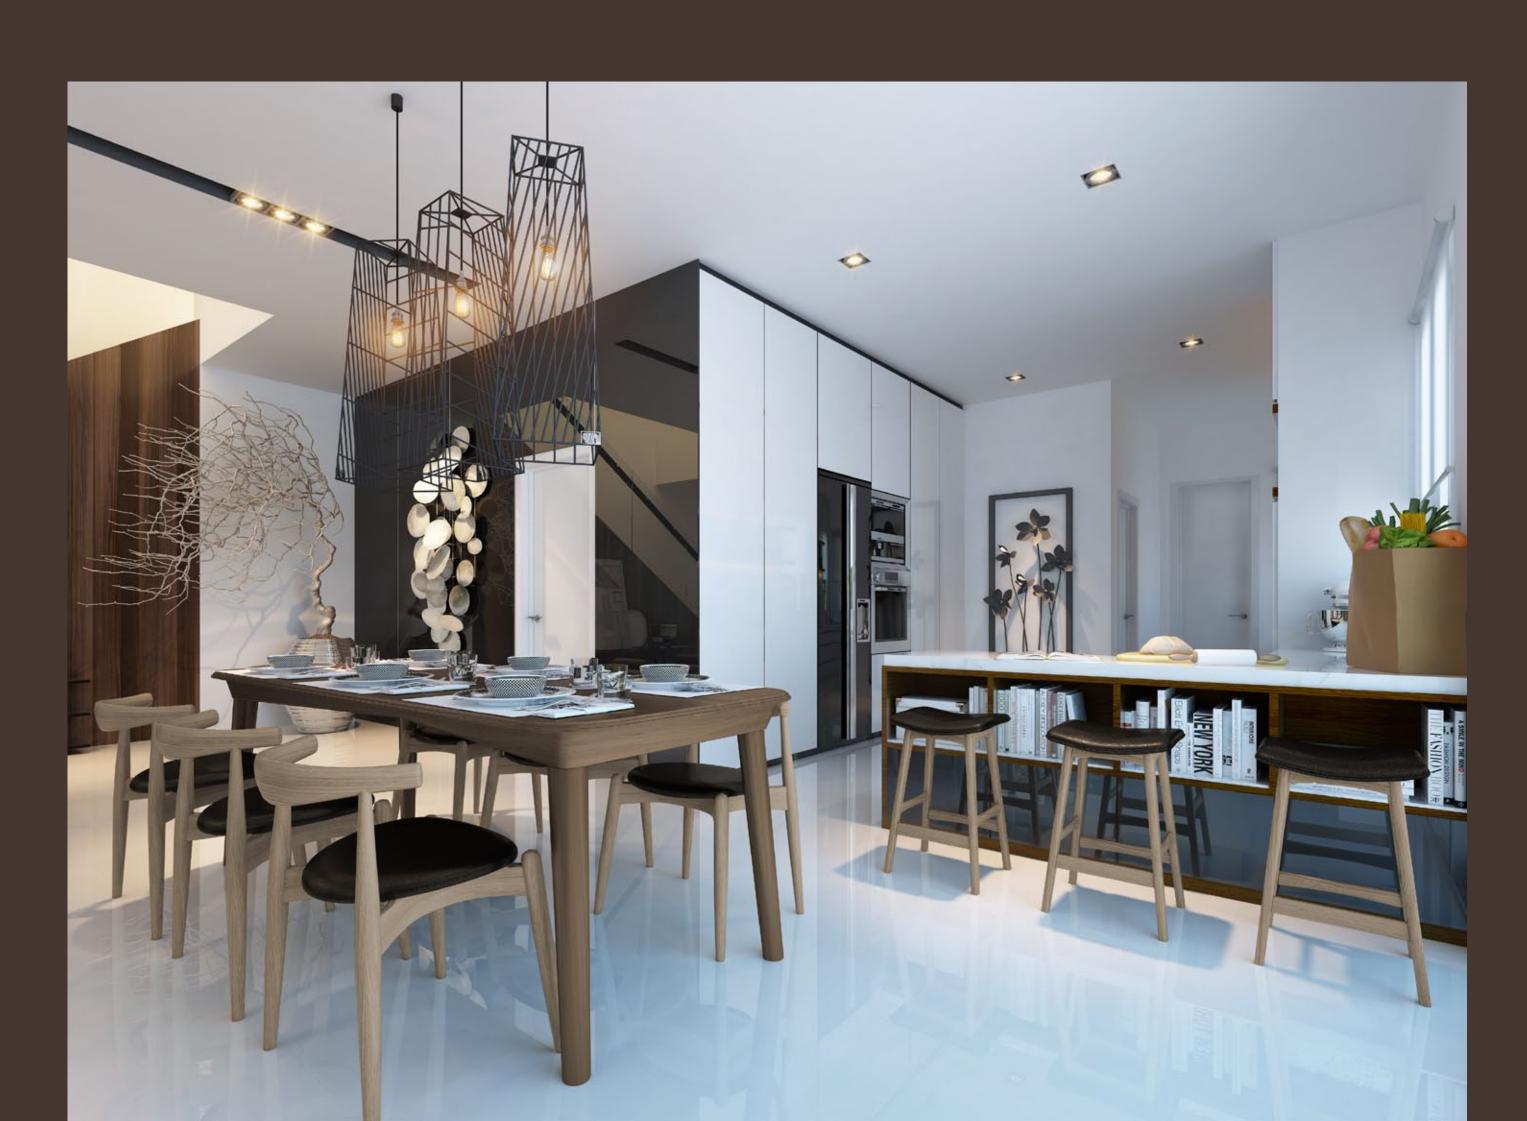

#### *The* FULFILLMENT

A free flow of space defines the kitchen and dining areas, giving residents a well-equipped space to cook for the family, as well as host parties and gatherings. A formal dining space creates an inviting and impressive statement, while informal eating nooks are perfect for a cozy family meal.