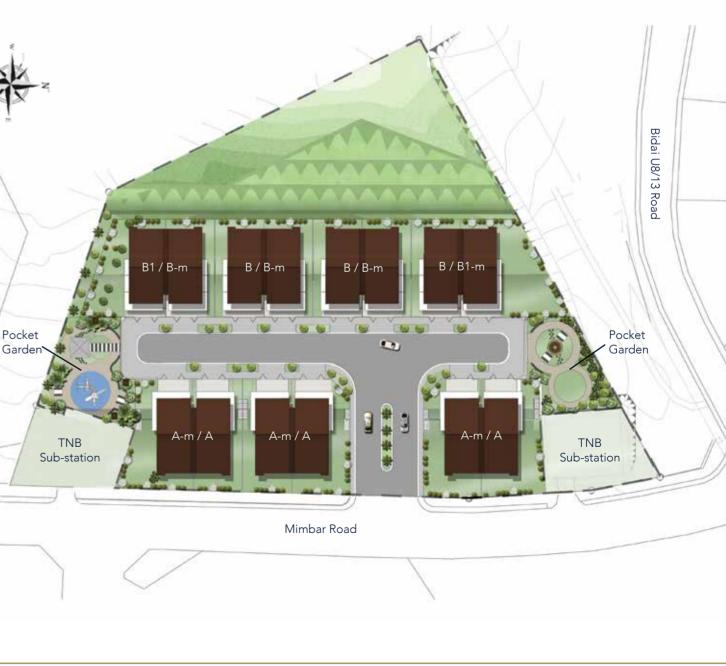

#### Pockets of Peace

#### Private Garden for all 14 Residences & 2 Pocket Gardens

#### Sense of Calm

Retreat to your private garden, for a quiet time of relaxation or gardening with the family. The generous outdoor area for every semi-detached residence is designed to restore a sense of calm and closeness to nature, without having to step out of home.