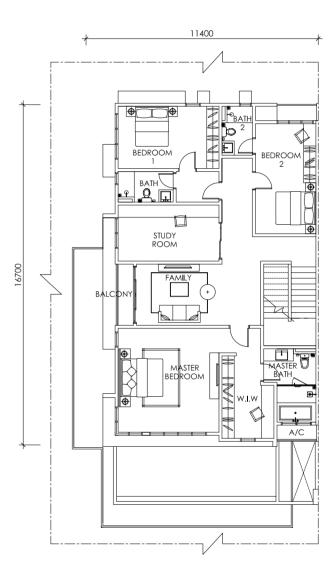

#### Туре В 3,516 SQ FT

4+1 bedrooms 5 bathrooms

#### Type B1 3,923 SQ FT

4+1 bedrooms 5 bathrooms

Ground Floor

Ground Floor

First Floor