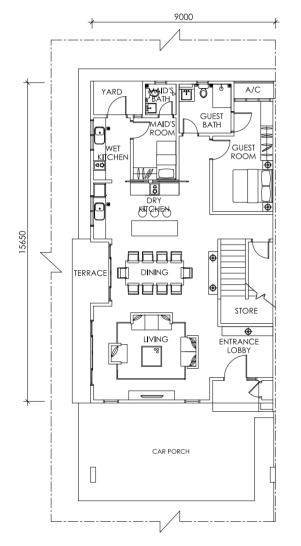

s.

Every inch of TARA Bukit Jelutong will be a wide, open canvas for you to express your signature style—making your presence felt in the abode of dreams.

### Live Your Legacy

Create a wealth of enriching memories within this multigenerational home. Replete with up to 5+1 bedrooms and 6 baths, including a rumpus room, as well as a 'granny suite'. Combined with an open plan for living, dining, and kitchen, and a high ceiling for a sense of spaciousness.

Every member of the family will enjoy a sense of limitless personal space, yet always be close enough with one another. Indeed, it's the perfect abode to live your legacy, with the ones who matter to you.











Ground Floor

4750

#### Туре В 3,516 SQ FT

4+1 bedrooms 5 bathrooms

#### Type B1 3,923 SQ FT

4+1 bedrooms 5 bathrooms



Ground Floor







Ground Floor





First Floor

## Specifications (Type A)

| (a) Structure                               |                                                                                                                                                                                                                                                                             | Reinforced concrete                                                                                                                                                                                                                                                                                                                                              | (a) Structure                          |