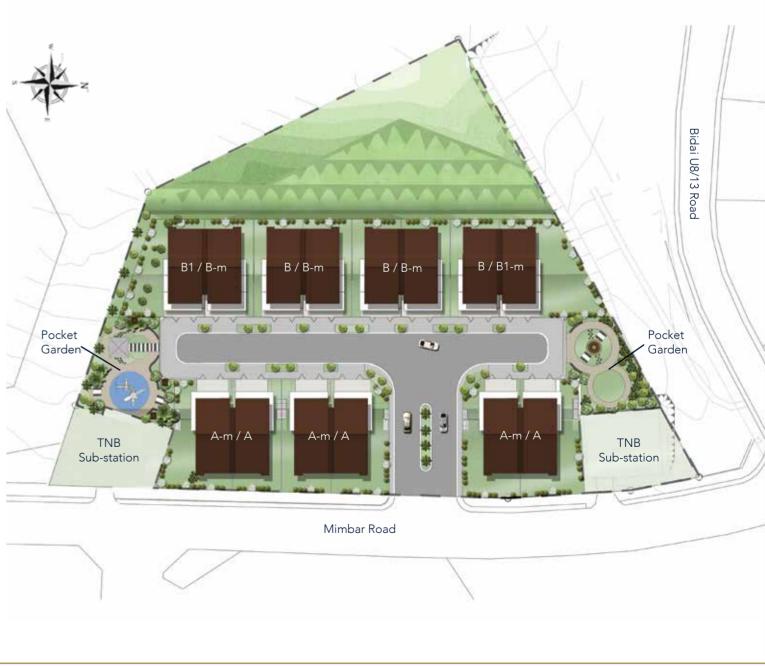

#### Pockets of Peace

#### Private Garden for all 14 Residences & 2 Pocket Gardens

#### Sense of Calm

Retreat to your private garden, for a quiet time of relaxation or gardening with the family. The generous outdoor area for every semi-detached residence is designed to restore a sense of calm and closeness to nature, without having to step out of home.