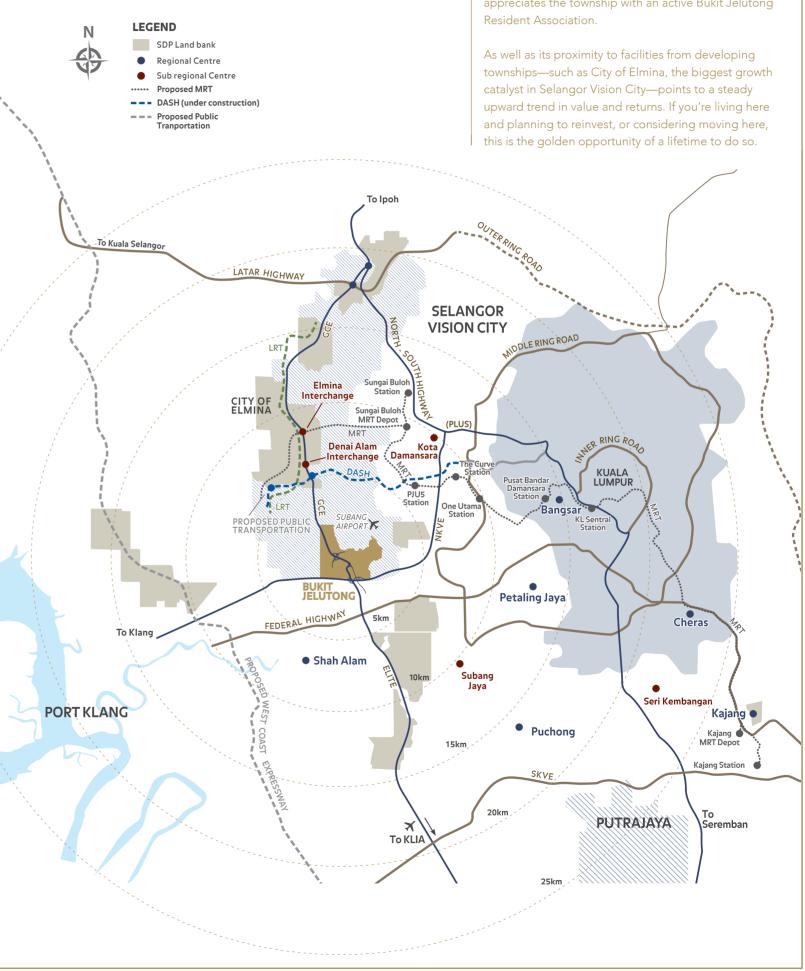

#### Bukit Jelutong City of Elmina 10km Subang Jaya 11km Shah Alam 13km

 $\mathbf{O}$ 

Klang 21km

Ara Damansara 15km

#### **Excellent Connectivity**

#### **Rewarding Investment**

Bukit Jelutong remains a highly sought-after address for more reasons than one. The consistent rise in capital appreciation, combined with an astute community that appreciates the township with an active Bukit Jelutong