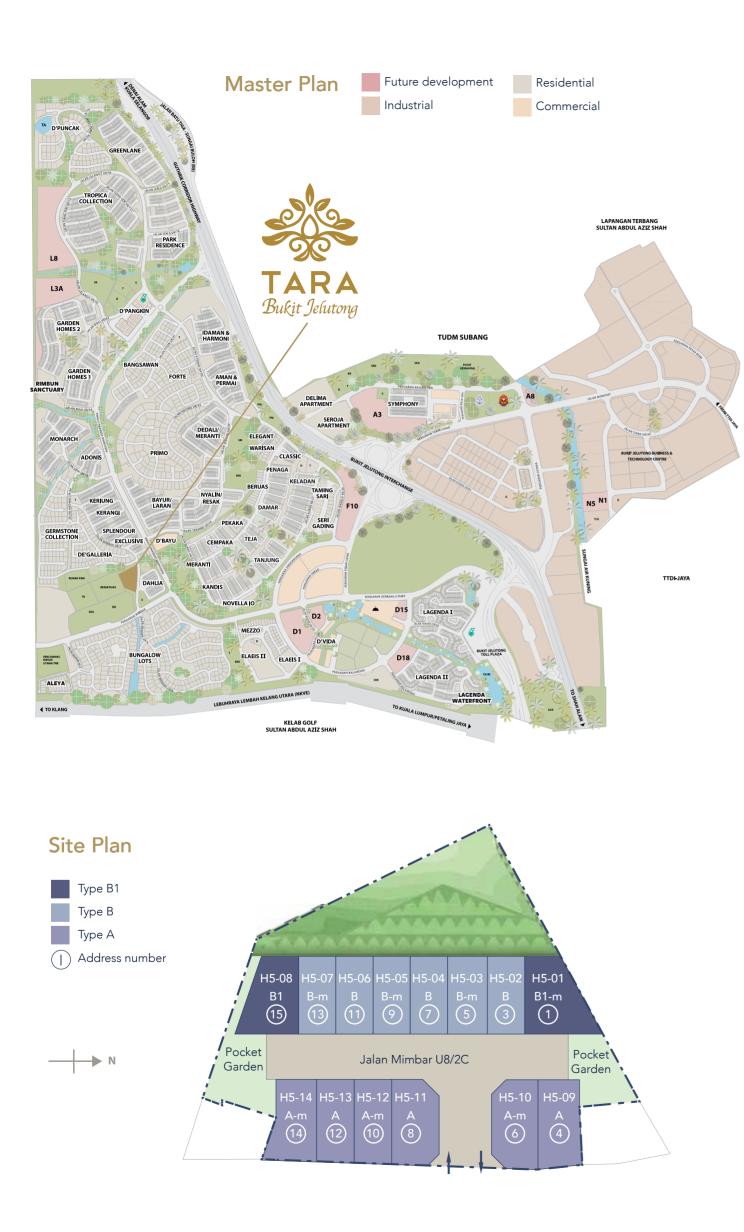

#### Prestigious Township

As a matured township with a rich 20-year heritage, Bukit Jelutong is an embodiment of excellence and distinction. Its celebrated dedication to contemporary and balanced living has garnered award-winning recognition for the best neighbourhood landscape and best township planning.

Cruising back home, you'll be greeted with lush greeneries, spread across 2,200 acres of prime freehold land with a low-density and self-contained, planned community. 

#### Bukit Jelutong City of Elmina 10km Subang Jaya 11km Shah Alam 13km

 $\mathbf{O}$ 

Klang 21km

Ara Damansara 15km

#### **Excellent Connectivity**