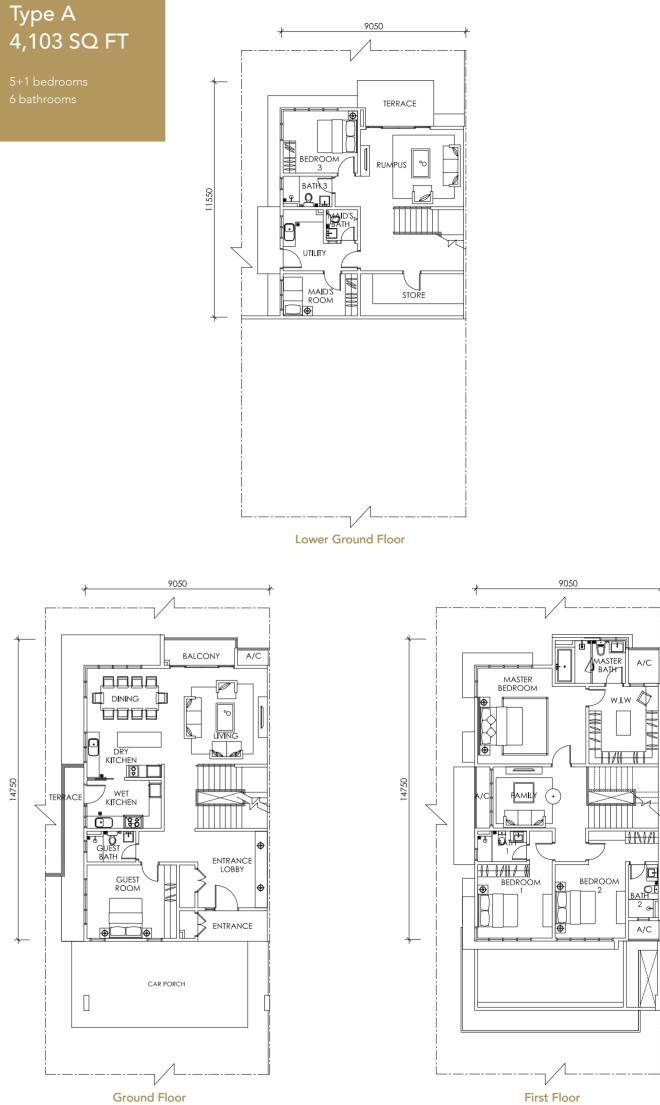

#### Express Your Signature Style

With a choice of single and double frontage design, and over 4,000 sq ft of possibilities to explore; as well as variations of layout designs infusing practicality with flexibility, and large openings inviting warm natural light into interior spaces.

Every inch of TARA Bukit Jelutong will be a wide, open canvas for you to express your signature style—making your presence felt in the abode of dreams.

### Live Your Legacy

Create a wealth of enriching memories within this multigenerational home. Replete with up to 5+1 bedrooms and 6 baths, including a rumpus room, as well as a 'granny suite'. Combined with an open plan for living, dining, and kitchen, and a high ceiling for a sense of spaciousness.

Every member of the family will enjoy a sense of limitless personal space, yet always be close enough with one another. Indeed, it's the perfect abode to live your legacy, with the ones who matter to you.