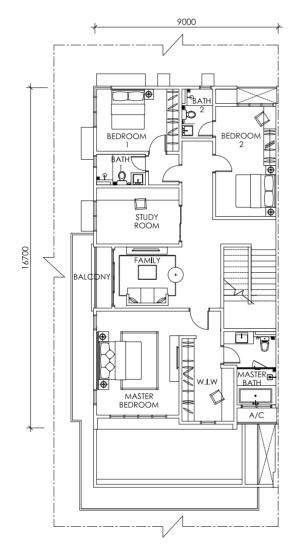

#### Туре В 3,516 SQ FT

4+1 bedrooms 5 bathrooms

#### Type B1 3,923 SQ FT

4+1 bedrooms 5 bathrooms

Ground Floor

Ground Floor

First Floor