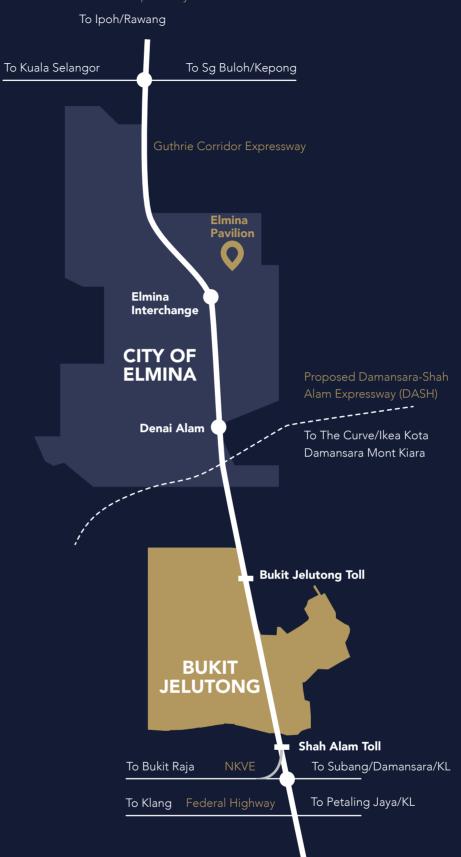

#### Bukit Jelutong City of Elmina 10km Subang Jaya 11km Shah Alam 13km

 $\mathbf{O}$ 

Klang 21km

Ara Damansara 15km

#### **Excellent Connectivity**