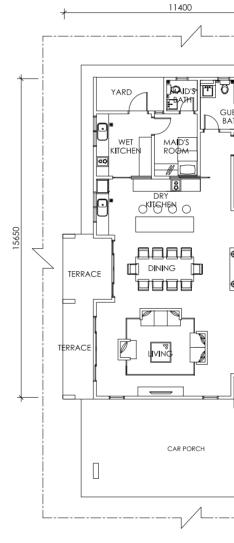

#### Туре В 3,516 SQ FT

4+1 bedrooms 5 bathrooms

#### Type B1 3,923 SQ FT

4+1 bedrooms 5 bathrooms

Ground Floor

Ground Floor

First Floor