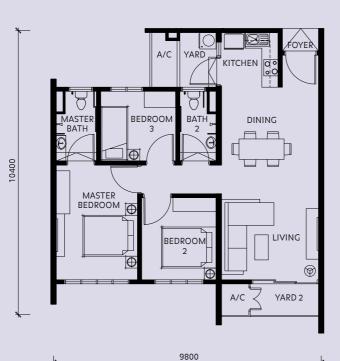

# Type A7 with Lanai 1,091 SQ FT 3 Bedrooms 2 Bathrooms Level 9

Type A8 with Lanai 1,091 SQ FT 3 Bedrooms 2 Bathrooms

Level 9