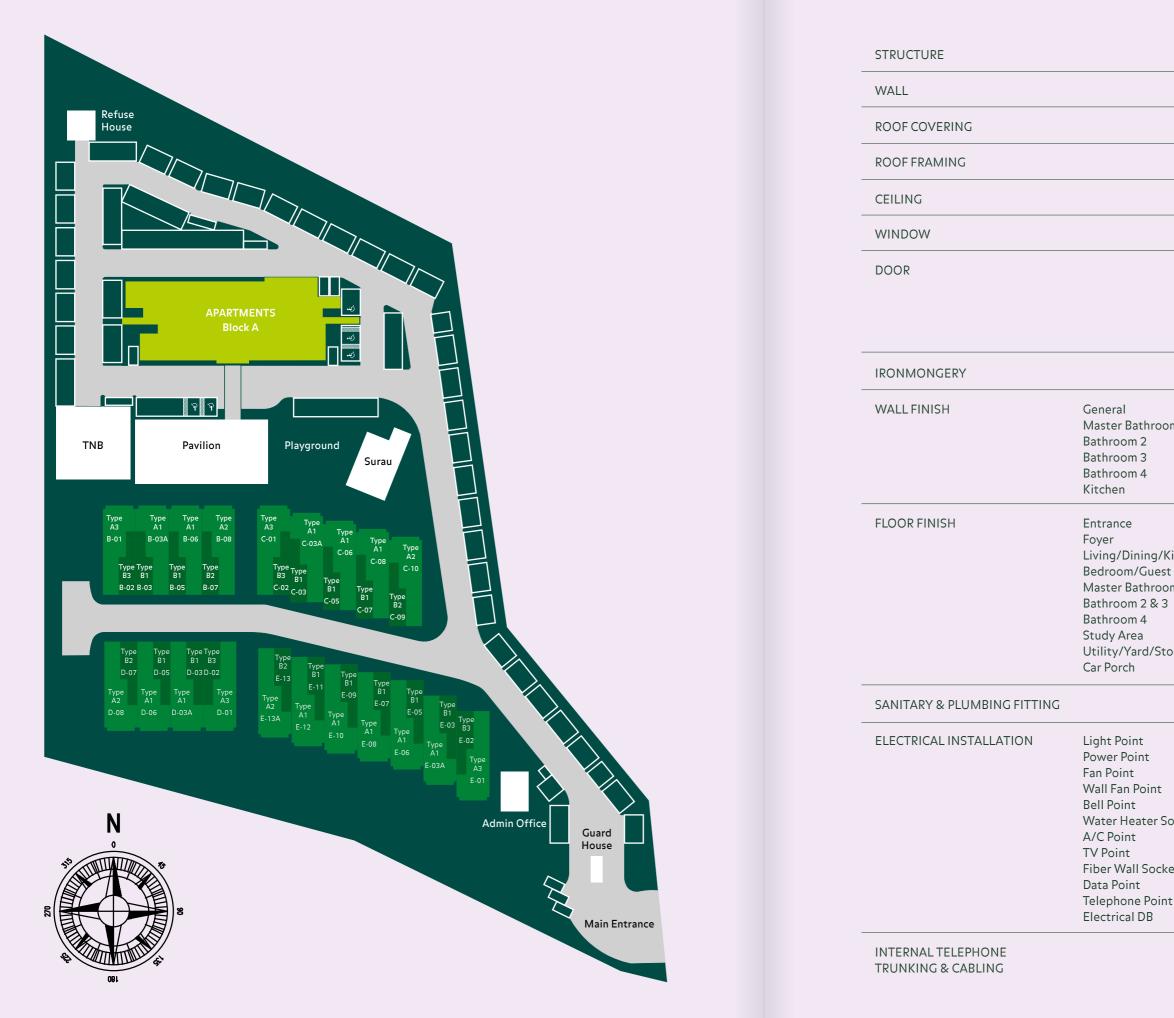

un Sanctuary

Rimbun Sanctuary, a sanctuary you can escape to every day

# **Bukit Jelutong** Master Plan





# Site Plan



# Rimbun Sanctuary Townhouses Floor Plans



# Type A1 1,511 SQ FT 3 Bedrooms 4 Bathrooms

Ground Floor



First Floor REDROOM STUDY AREA 9700 MASTER BEDROOM

6000

# Type A2 1,511 SQ FT 3 Bedrooms 4 Bathrooms

Ground Floor





First Floor

# Type A3 1,511 SQ FT 3 Bedrooms | 4 Bathrooms





# Type B1 2,151 SQ FT 3 Bedrooms | 4 Bathrooms

Ground Floor STORE 6600 FOYER ENTRANCE PORCH DRIVEWAY 

# First Floor



# Second Floor



# Type B2 2,151 SQ FT 3 Bedrooms | 4 Bathrooms

Ground Floor



First Floor



## Second Floor



# Type B3 2,151 SQ FT 3 Bedrooms | 4 Bathrooms

Ground Floor



# First Floor



# Second Floor



# Rimbun Sanctuary Townhouses Storey Plans



# Rimbun Sanctuary Townhouses Type A1, A2 & A3 Specifications

|             | Reinforced Concrete                         |
|-------------|---------------------------------------------|
|             | Maconny                                     |
|             | Masonry                                     |
|             | Roof Tiles/Concrete                         |
|             | Metal/Concrete                              |
|             | Plaster Board/Skim Coat                     |
|             | Aluminium Frame                             |
|             | Timber (Main door)                          |
|             |                                             |
|             | Timber Flush                                |
|             | Aluminium Frame Casement