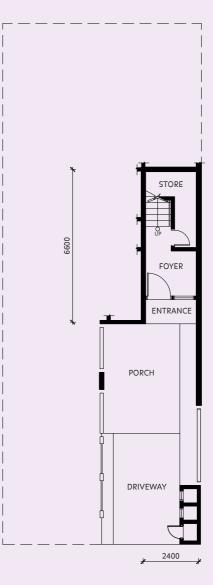

# Type B1 2,151 SQ FT 3 Bedrooms | 4 Bathrooms

Ground Floor STORE 6600 FOYER ENTRANCE PORCH DRIVEWAY 

# First Floor

# Second Floor