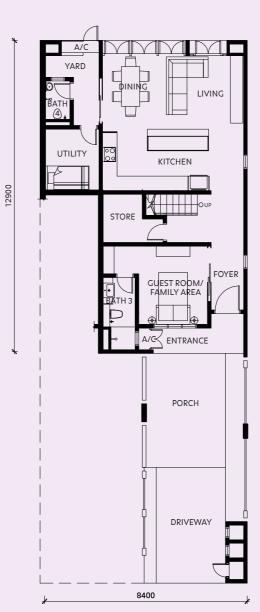

# Type B1 2,151 SQ FT 3 Bedrooms | 4 Bathrooms

Ground Floor STORE 6600 FOYER ENTRANCE PORCH DRIVEWAY 