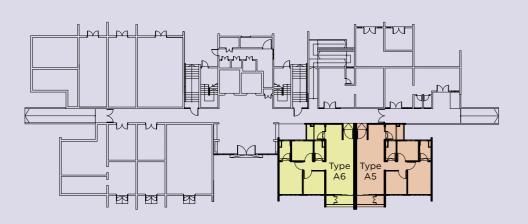

# Rimbun Sanctuary Apartments Storey Plan

|           | No<br>Fac            |                     |                     | uth<br>Sing         |  | No<br>Fac            | rth<br>ing           |                     | uth<br>Cing         |
|-----------|----------------------|---------------------|---------------------|---------------------|--|----------------------|----------------------|---------------------|---------------------|
|           | ROOF                 |                     |                     |                     |  |                      |                      |                     |                     |
| 9th Floor | M&E                  |                     | TYPE A8<br>A-09-01  | ROOFTOP<br>GARDEN   |  | M&E                  |                      | TYPE A7<br>A-09-02  | ROOFTOP<br>GARDEN   |
| 8th Floor | TYPE A2<br>A-08-03A  | TYPE A1<br>A-08-03  | TYPE A4<br>A-08-02  | TYPE A3<br>A-08-01  |  | TYPE A3<br>A-08-05   | TYPE A4<br>A-08-06   | TYPE A1<br>A-08-07  | TYPE A2<br>A-08-08  |
| 7th Floor | TYPE A2<br>A-07-03A  | TYPE A1<br>A-07-03  | TYPE A4<br>A-07-02  | TYPE A3<br>A-07-01  |  | TYPE A3<br>A-07-05   | TYPE A4<br>A-07-06   | TYPE A1<br>A-07-07  | TYPE A2<br>A-07-08  |
| 6th Floor | TYPE A2<br>A-06-03A  | TYPE A1<br>A-06-03  | TYPE A4<br>A-06-02  | TYPE A3<br>A-06-01  |  | TYPE A3<br>A-06-05   | TYPE A4<br>A-06-06   | TYPE A1<br>A-06-07  | TYPE A2<br>A-06-08  |
| 5th Floor | TYPE A2<br>A-05-03A  | TYPE A1<br>A-05-03  | TYPE A4<br>A-05-02  | TYPE A3<br>A-05-01  |  | TYPE A3<br>A-05-05   | TYPE A4<br>A-05-06   | TYPE A1<br>A-05-07  | TYPE A2<br>A-05-08  |
| 4th Floor | TYPE A2<br>A-03A-03A | TYPE A1<br>A-03A-03 | TYPE A4<br>A-03A-02 | TYPE A3<br>A-03A-01 |  | TYPE A3<br>A-03A-05  | TYPE A4<br>A-03A-06  | TYPE A1<br>A-03A-07 | TYPE A2<br>A-03A-08 |
| 3rd Floor | TYPE A2<br>A-03-03A  | TYPE A1<br>A-03-03  | TYPE A4<br>A-03-02  | TYPE A3<br>A-03-01  |  | TYPE A3<br>A-03-05   | TYPE A4<br>A-03-06   | TYPE A1<br>A-03-07  | TYPE A2<br>A-03-08  |
| 2nd Floor | TYPE A2<br>A-02-03A  | TYPE A1<br>A-02-03  | TYPE A4<br>A-02-02  | TYPE A3<br>A-02-01  |  | TYPE A3<br>A-02-05   | TYPE A4<br>A-02-06   | TYPE A1<br>A-02-07  | TYPE A2<br>A-02-08  |
| •         | TYPE A2<br>A-01-03A  | TYPE A1<br>A-01-03  | TYPE A4<br>A-01-02  | TYPE A3<br>A-01-01  |  | TYPE A3<br>A-01-05   | TYPE A4<br>A-01-06   | TYPE A1<br>A-01-07  | TYPE A2<br>A-01-08  |
| •         | M&E                  | M&E                 | M&E                 | M&E                 |  | COMMON<br>FACILITIES | COMMON<br>FACILITIES | TYPE A5<br>A-G-01   | TYPE A6<br>A-G-02   |