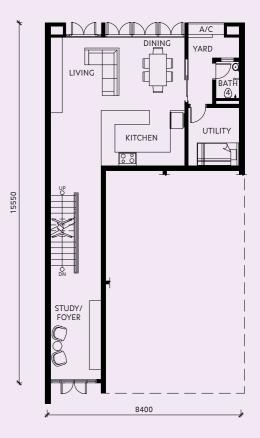

ess in and around Greater  $\rm KL$ 

# Your daily escape



Rimbun Sanctuary is a boutique modern-day sanctuary set amidst lush gardens next to a forest reserve with enhanced security features and superior connectivity.

The gated and guarded community of Rimbun Sanctuary

Rimbun Sanctuary, a sanctuary you can escape to every day

# **Bukit Jelutong** Master Plan





# Site Plan



# Rimbun Sanctuary Townhouses Floor Plans



# Type A1 1,511 SQ FT 3 Bedrooms 4 Bathrooms

Ground Floor



First Floor REDROOM STUDY AREA 9700 MASTER BEDROOM

6000

# Type A2 1,511 SQ FT 3 Bedrooms 4 Bathrooms

Ground Floor





First Floor

# Type A3 1,511 SQ FT 3 Bedrooms | 4 Bathrooms





# Type B1 2,151 SQ FT 3 Bedrooms | 4 Bathrooms

Ground Floor STORE 6600 FOYER ENTRANCE PORCH DRIVEWAY 

# First Floor



# Second Floor



# Type B2 2,151 SQ FT 3 Bedrooms | 4 Bathrooms

Ground Floor



First Floor



## Second Floor



# Type B3 2,151 SQ FT 3 Bedrooms | 4 Bathrooms

Ground Floor



# First Floor



# Second Floor



# Rimbun Sanctuary Townhouses Storey Plans



# Rimbun Sanctuary Townhouses Type A1, A2 & A3 Specifications

|             | Reinforced Concrete                         |
|-------------|---------------------------------------------|
|             | Maconny                                     |
|             | Masonry                                     |
|             | Roof Tiles/Concrete                         |
|             | Metal/Concrete                              |
|             | Plaster Board/Skim Coat                     |
|             | Aluminium Frame