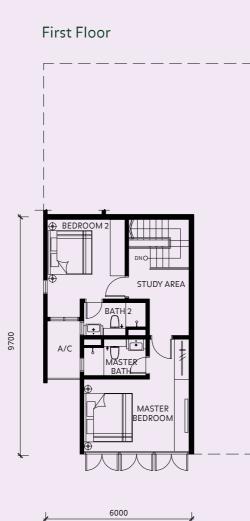

# Type A1 1,511 SQ FT 3 Bedrooms 4 Bathrooms

Ground Floor

First Floor REDROOM STUDY AREA 9700 MASTER BEDROOM

6000