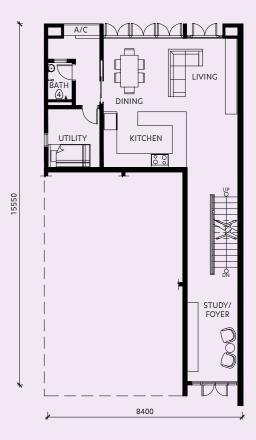

# Rimbun Sanctuary Townhouses Floor Plans

# Type A1 1,511 SQ FT 3 Bedrooms 4 Bathrooms

Ground Floor

First Floor REDROOM STUDY AREA 9700 MASTER BEDROOM

6000