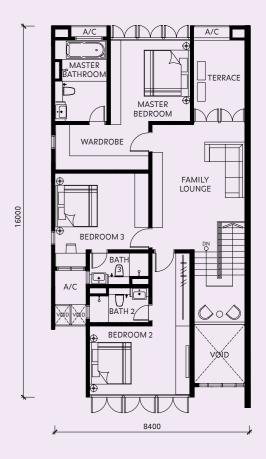

# Rimbun Sanctuary Townhouses Floor Plans

# Type B1 2,151 SQ FT 3 Bedrooms | 4 Bathrooms

Ground Floor STORE 6600 FOYER ENTRANCE PORCH DRIVEWAY 

# First Floor

# Second Floor