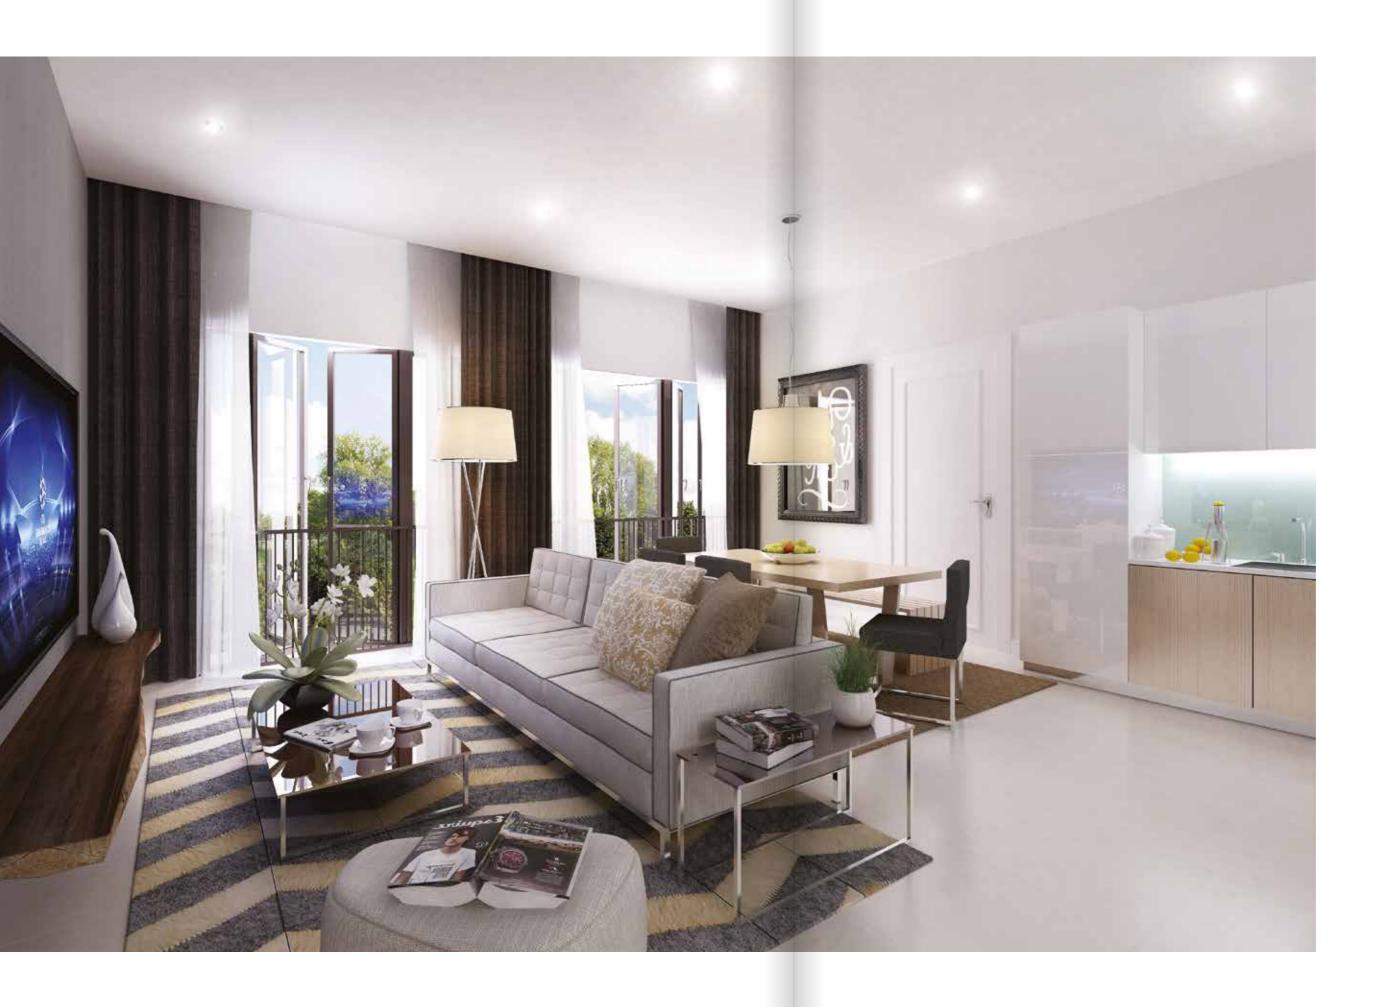

# Chic spaces designed for a taste of the highlife

These boutique apartments are perfect for singles, couples and young families. Designed for optimum living, it blends clean modern design lines with a functionality that typifies the modern lifestyle. Each layout type has 3 rooms and an open plan living and dining.

# Apartment kitchens come fully fitted with cabinets and branded hood and hob

An active environment with an emphasis on safety, security and connectivity

Placing an emphasis on being a safe and secure gated community, Rimbun Sanctuary experiences 24-hour surveillance, guards and card access. It also comes with provisions for ERT, panic button and call assist.