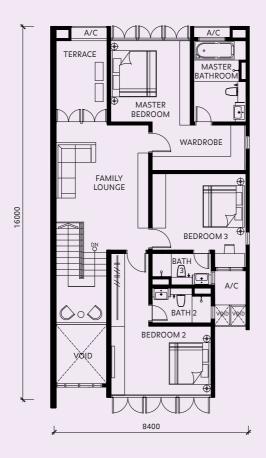

amidst lush gardens next to a forest reserve with enhanced security features and superior connectivity.

The gated and guarded community of Rimbun Sanctuary

Rimbun Sanctuary, a sanctuary you can escape to every day

# **Bukit Jelutong** Master Plan





# Site Plan



# Rimbun Sanctuary Townhouses Floor Plans



# Type A1 1,511 SQ FT 3 Bedrooms 4 Bathrooms

Ground Floor



First Floor REDROOM STUDY AREA 9700 MASTER BEDROOM

6000

# Type A2 1,511 SQ FT 3 Bedrooms 4 Bathrooms

Ground Floor





First Floor

# Type A3 1,511 SQ FT 3 Bedrooms | 4 Bathrooms





# Type B1 2,151 SQ FT 3 Bedrooms | 4 Bathrooms

Ground Floor STORE 6600 FOYER ENTRANCE PORCH DRIVEWAY 

# First Floor



# Second Floor



# Type B2 2,151 SQ FT 3 Bedrooms | 4 Bathrooms

Ground Floor



First Floor



## Second Floor



# Type B3 2,151 SQ FT 3 Bedrooms | 4 Bathrooms

Ground Floor



# First Floor



# Second Floor



# Rimbun Sanctuary Townhouses Storey Plans



# Rimbun Sanctuary Townhouses Type A1, A2 & A3 Specifications

|             | Reinforced Concrete                         |
|-------------|---------------------------------------------|
|             | Maconny                                     |
|             | Masonry                                     |
|             | Roof Tiles/Concrete                         |
|             | Metal/Concrete                              |
|             | Plaster Board/Skim Coat                     |
|             | Aluminium Frame                             |
|             | Timber (Main door)                          |
|             |