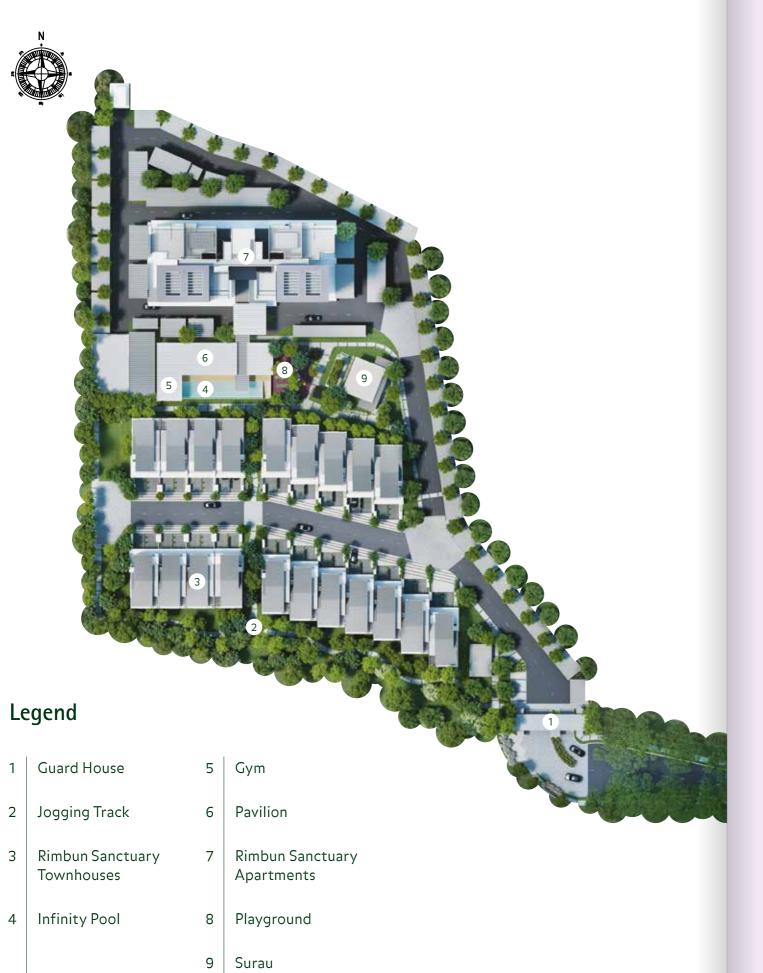

Infinity pool and gym



Playground



Jogging track

Surau



# The convenience of getting around

As part of Bukit Jelutong, Rimbun Sanctuary enjoys convenient accessibility to mature facilities and amenities while a comprehensive highway network ensures getting to and around Kuala Lumpur is a comfortable drive away.



The Guthrie Corridor Expressway runs along Bukit Jelutong providing fast and convenient access in and around Greater  $\rm KL$ 

# Your daily escape



Rimbun Sanctuary is a boutique modern-day sanctuary set amidst lush gardens next to a forest reserve with enhanced security features and superior connectivity.

The gated and guarded community of Rimbun Sanctuary

Rimbun Sanctuary, a sanctuary you can escape to every day

# **Bukit Jelutong** Master Plan





# Site Plan



# Rimbun Sanctuary Townhouses Floor Plans



# Type A1 1,511 SQ FT 3 Bedrooms 4 Bathrooms

Ground Floor



First Floor REDROOM STUDY AREA 9700 MASTER BEDROOM

6000

# Type A2 1,511 SQ FT 3 Bedrooms 4 Bathrooms

Ground Floor





First Floor

# Type A3 1,511 SQ FT 3 Bedrooms | 4 Bathrooms





# Type B1 2,151 SQ FT 3 Bedrooms | 4 Bathrooms

Ground Floor STORE 6600 FOYER ENTRANCE PORCH DRIVEWAY 

# First Floor



# Second Floor



# Type B2 2,151 SQ FT 3 Bedrooms | 4 Bathrooms

Ground Floor



First Floor



## Second Floor



# Type B3 2,151 SQ FT 3 Bedrooms | 4 Bathrooms

Ground Floor



# First Floor



# Second Floor



# Rimbun Sanctuary Townhouses Storey Plans



# Rimbun Sanctuary Townhouses Type A1, A2 & A3 Specifications

|             | Reinforced Concrete