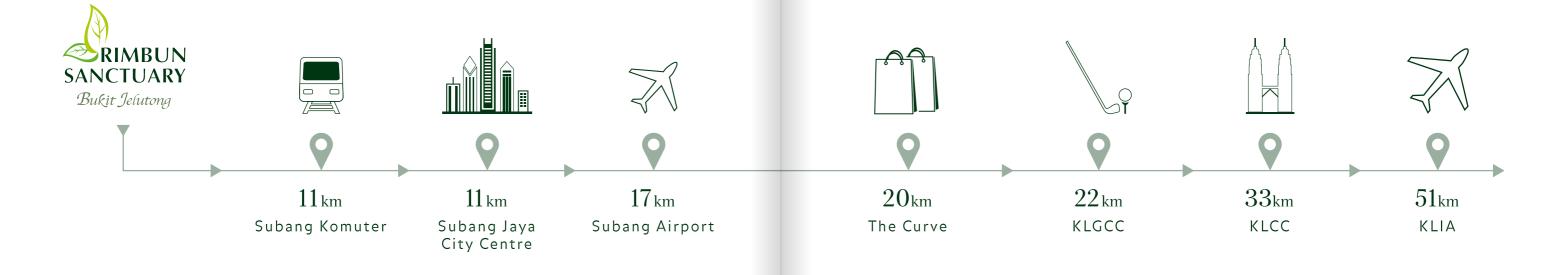

# The convenience of getting around

As part of Bukit Jelutong, Rimbun Sanctuary enjoys convenient accessibility to mature facilities and amenities while a comprehensive highway network ensures getting to and around Kuala Lumpur is a comfortable drive away.

The Guthrie Corridor Expressway runs along Bukit Jelutong providing fast and convenient access in and around Greater  $\rm KL$ 