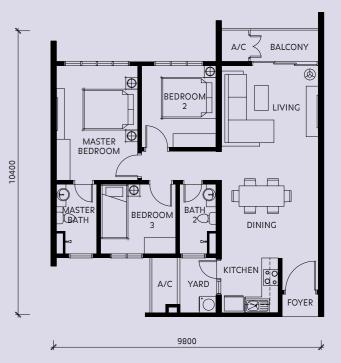

# **Rimbun Sanctuary Apartments Floor Plans**

# Type A5 (Disabled Unit $\overset{\circ}{\frown}$ ) 907 SQ FT 3 Bedrooms | 2 Bathrooms

Level G

Type A6 (Disabled Unit ) 907 SQ FT 3 Bedrooms 2 Bathrooms

Level G