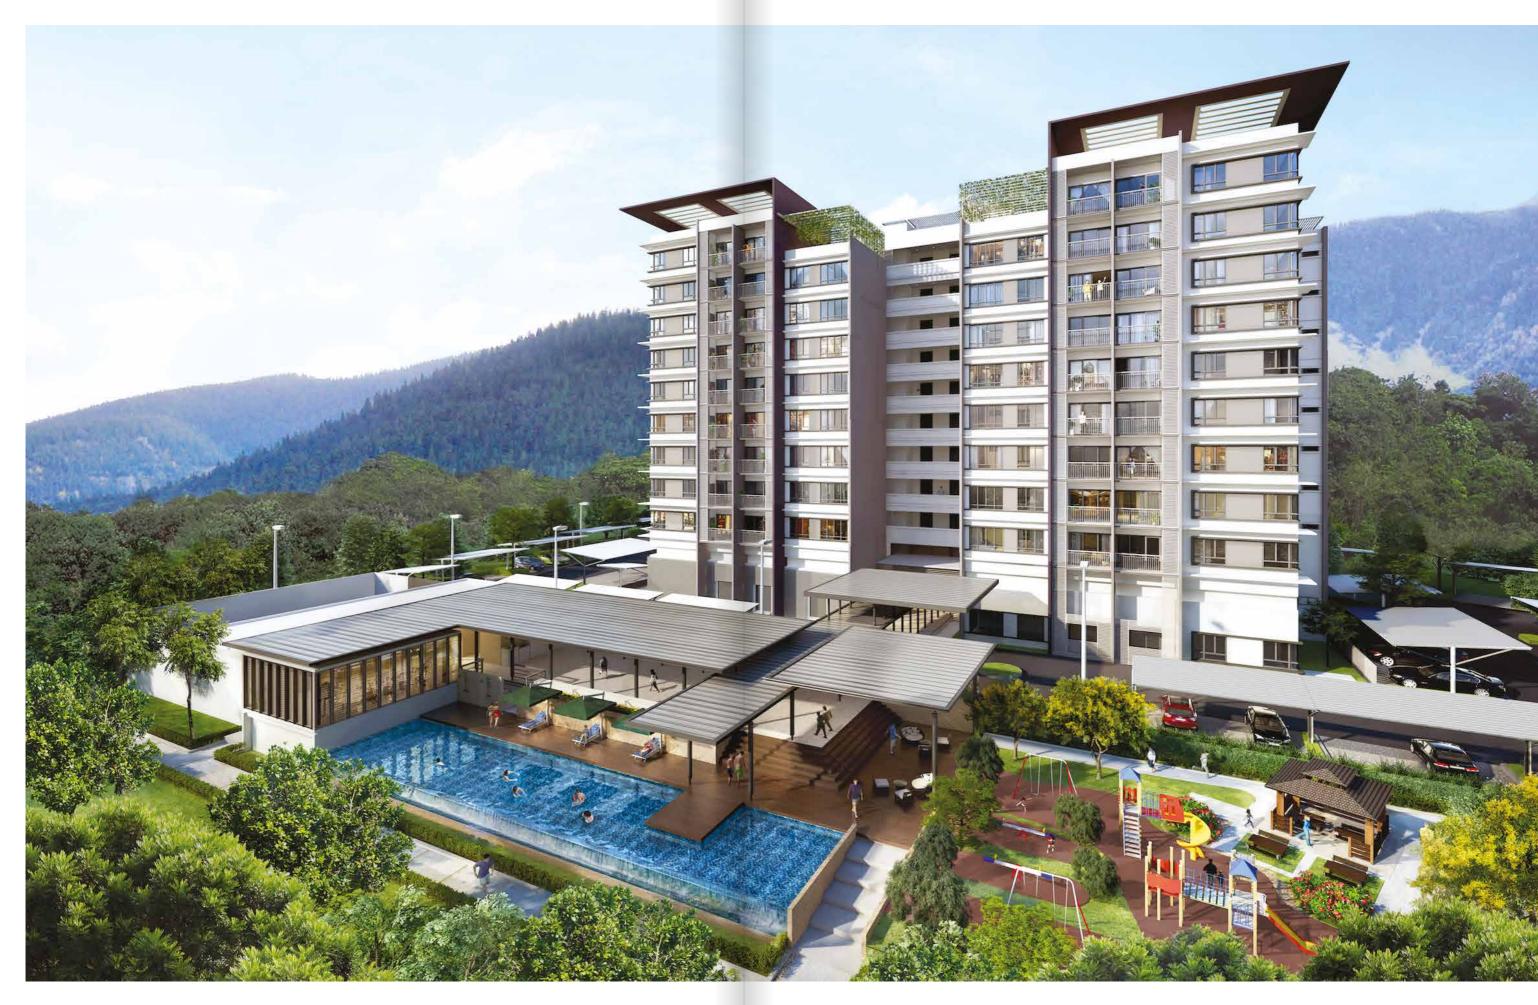

# Your modern-day sanctuary

Designed for contemporary living with a focus on exclusivity, comfort, security and privacy, Rimbun Sanctuary connects with the busy, active and career-minded professional.

Its exclusivity is immediately felt as you drive along the private tree-lined boulevard to this gated and guarded low-density boutique development of chic townhouses and apartments.

Inspired by the adjacent forest reserve, the lushly landscape gardens extend into exclusive leisure facilities, acting as a soothing counter to the hustle and bustle of the working day.

A dedicated tree-lined boulevard leads you to the gated and guarded boutique residential enclave

24-hour surveillance

& access card facility

Multi ISP fibre optic HSBB connectivity

Pavilion with BBQ area

Infinity pool and gym

Playground

Jogging track

Surau