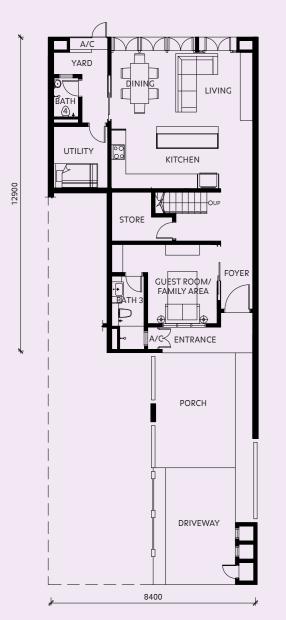

# Type B1 2,151 SQ FT 3 Bedrooms | 4 Bathrooms

Ground Floor STORE 6600 FOYER ENTRANCE PORCH DRIVEWAY 