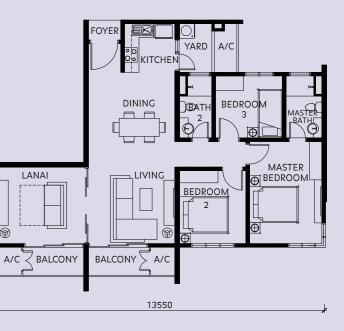

# Type A7 with Lanai 1,091 SQ FT 3 Bedrooms 2 Bathrooms Level 9

Type A8 with Lanai 1,091 SQ FT 3 Bedrooms 2 Bathrooms

Level 9