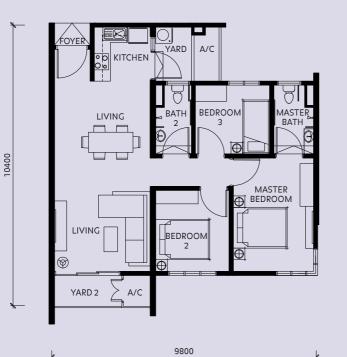

# **Rimbun Sanctuary Apartments Floor Plans**

# Type A7 with Lanai 1,091 SQ FT 3 Bedrooms 2 Bathrooms Level 9

Type A8 with Lanai 1,091 SQ FT 3 Bedrooms 2 Bathrooms

Level 9