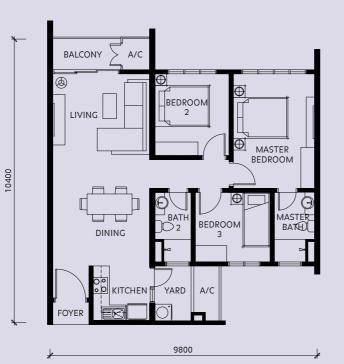

# **Rimbun Sanctuary Apartments Floor Plans**

# Type A3 907 SQ FT 3 Bedrooms | 2 Bathrooms

Level 1 - 8

Type A4 907 SQ FT 3 Bedrooms | 2 Bathrooms

Level 1 - 8

1

9800