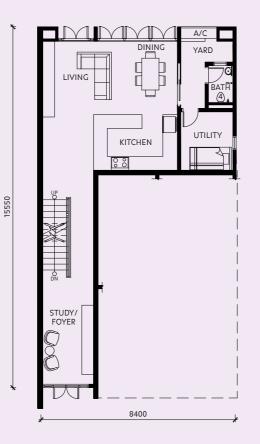

n-day sanctuary set amidst lush gardens next to a forest reserve with enhanced security features and superior connectivity.

The gated and guarded community of Rimbun Sanctuary

Rimbun Sanctuary, a sanctuary you can escape to every day

# **Bukit Jelutong** Master Plan





# Site Plan



# Rimbun Sanctuary Townhouses Floor Plans



# Type A1 1,511 SQ FT 3 Bedrooms 4 Bathrooms

Ground Floor



First Floor REDROOM STUDY AREA 9700 MASTER BEDROOM

6000

# Type A2 1,511 SQ FT 3 Bedrooms 4 Bathrooms

Ground Floor





First Floor

# Type A3 1,511 SQ FT 3 Bedrooms | 4 Bathrooms





# Type B1 2,151 SQ FT 3 Bedrooms | 4 Bathrooms

Ground Floor STORE 6600 FOYER ENTRANCE PORCH DRIVEWAY 

# First Floor



# Second Floor



# Type B2 2,151 SQ FT 3 Bedrooms | 4 Bathrooms

Ground Floor



First Floor



## Second Floor



# Type B3 2,151 SQ FT 3 Bedrooms | 4 Bathrooms

Ground Floor



# First Floor



# Second Floor



# Rimbun Sanctuary Townhouses Storey Plans



# Rimbun Sanctuary Townhouses Type A1, A2 & A3 Specifications

|             | Reinforced Concrete                         |
|-------------|---------------------------------------------|
|             | Maconny                                     |
|             | Masonry                                     |
|             | Roof Tiles/Concrete                         |
|             | Metal/Concrete                              |
|             | Plaster Board/Skim Coat                     |
|             | Aluminium Frame                             |
|             | Timber (Main door)                          |
|