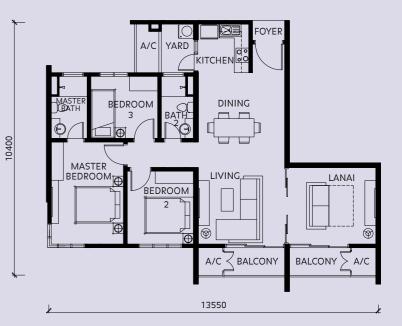

# Type A7 with Lanai 1,091 SQ FT 3 Bedrooms 2 Bathrooms Level 9

Type A8 with Lanai 1,091 SQ FT 3 Bedrooms 2 Bathrooms

Level 9