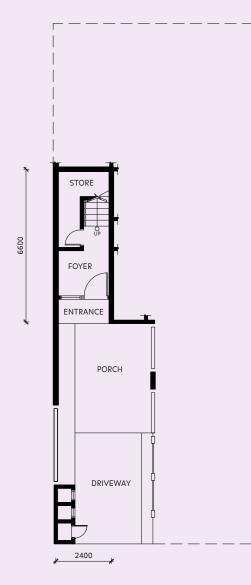

# Type B1 2,151 SQ FT 3 Bedrooms | 4 Bathrooms

Ground Floor STORE 6600 FOYER ENTRANCE PORCH DRIVEWAY 