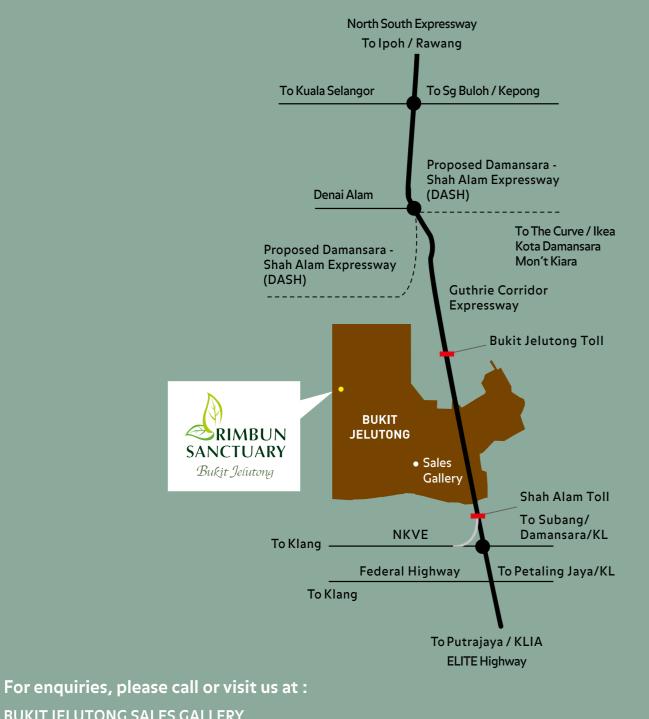

# The convenience of getting around

As part of Bukit Jelutong, Rimbun Sanctuary enjoys convenient accessibility to mature facilities and amenities while a comprehensive highway network ensures getting to and around Kuala Lumpur is a comfortable drive away.

The Guthrie Corridor Expressway runs along Bukit Jelutong providing fast and convenient access in and around Greater  $\rm KL$ 