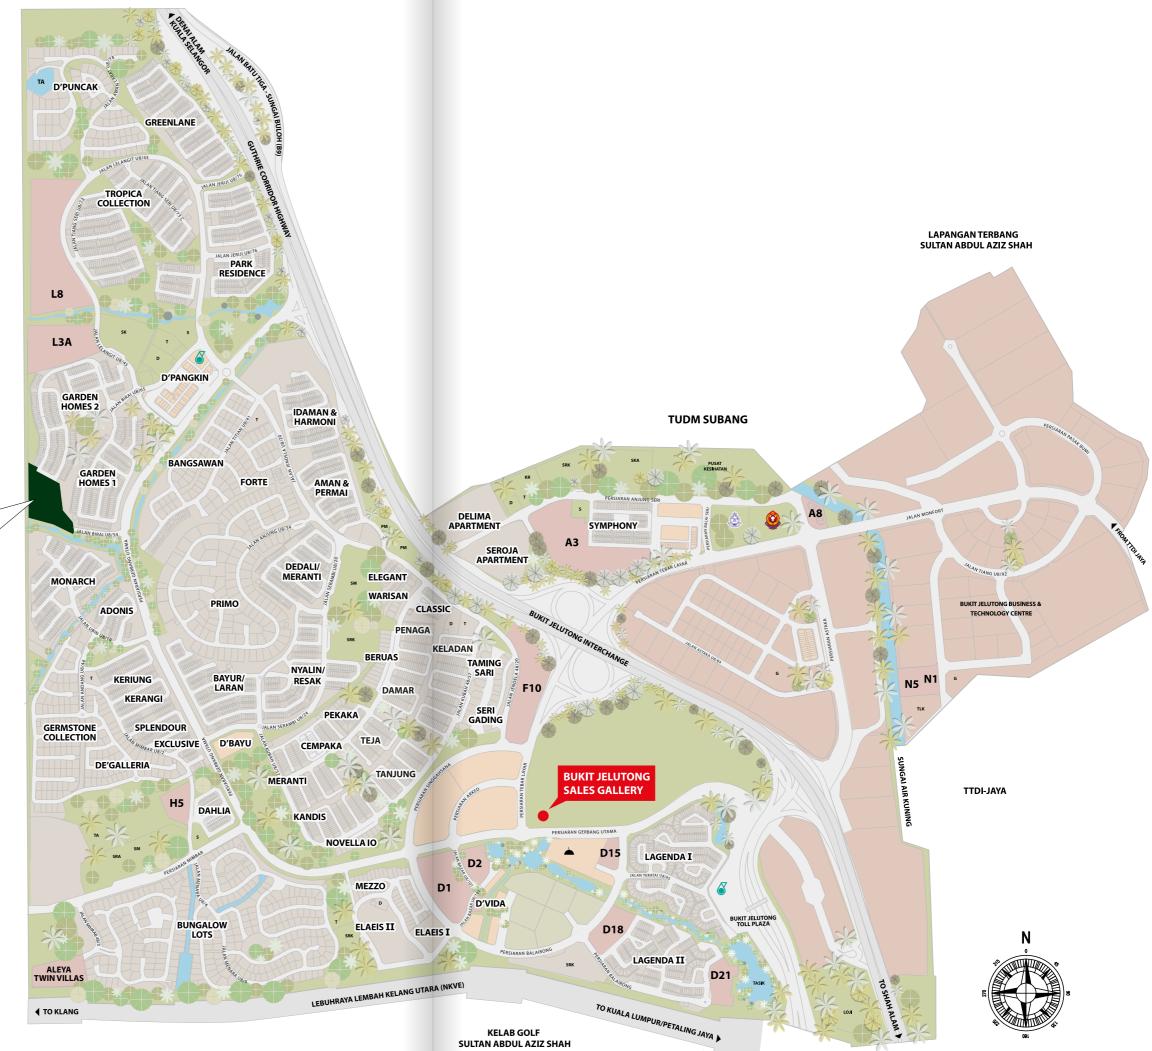

th BBQ area



Infinity pool and gym



Playground



Jogging track

Surau



# The convenience of getting around

As part of Bukit Jelutong, Rimbun Sanctuary enjoys convenient accessibility to mature facilities and amenities while a comprehensive highway network ensures getting to and around Kuala Lumpur is a comfortable drive away.



The Guthrie Corridor Expressway runs along Bukit Jelutong providing fast and convenient access in and around Greater  $\rm KL$ 

# Your daily escape



Rimbun Sanctuary is a boutique modern-day sanctuary set amidst lush gardens next to a forest reserve with enhanced security features and superior connectivity.

The gated and guarded community of Rimbun Sanctuary

Rimbun Sanctuary, a sanctuary you can escape to every day

# **Bukit Jelutong** Master Plan





# Site Plan



# Rimbun Sanctuary Townhouses Floor Plans



# Type A1 1,511 SQ FT 3 Bedrooms 4 Bathrooms

Ground Floor



First Floor REDROOM STUDY AREA 9700 MASTER BEDROOM

6000

# Type A2 1,511 SQ FT 3 Bedrooms 4 Bathrooms

Ground Floor





First Floor

# Type A3 1,511 SQ FT 3 Bedrooms | 4 Bathrooms





# Type B1 2,151 SQ FT 3 Bedrooms | 4 Bathrooms

Ground Floor STORE 6600 FOYER ENTRANCE PORCH DRIVEWAY 

# First Floor



# Second Floor



# Type B2 2,151 SQ FT 3 Bedrooms | 4 Bathrooms

Ground Floor



First Floor



## Second Floor



# Type B3 2,151 SQ FT 3 Bedrooms | 4 Bathrooms

Ground Floor



# First Floor



# Second Floor



# Rimbun Sanctuary Townhouses Storey Plans



# Rimbun Sanctuary Townhouses Type A1, A2 & A3 Specifications

|             | Reinforced Concrete