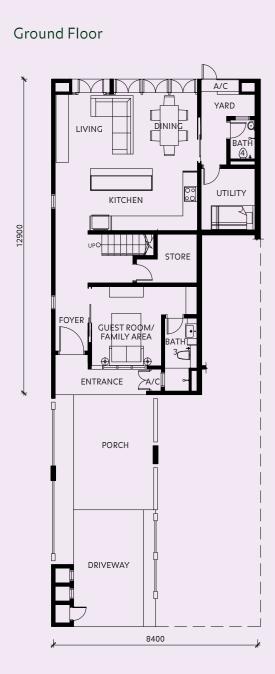

# Type A1 1,511 SQ FT 3 Bedrooms 4 Bathrooms

Ground Floor

First Floor REDROOM STUDY AREA 9700 MASTER BEDROOM

6000