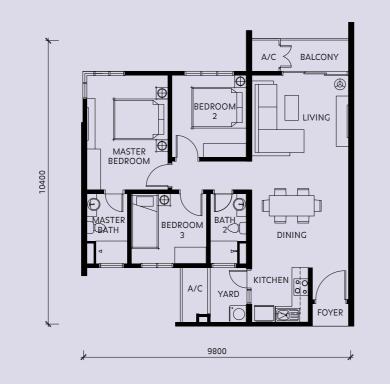

# Rimbun Sanctuary Townhouses Floor Plans

# Type A3 1,511 SQ FT 3 Bedrooms | 4 Bathrooms