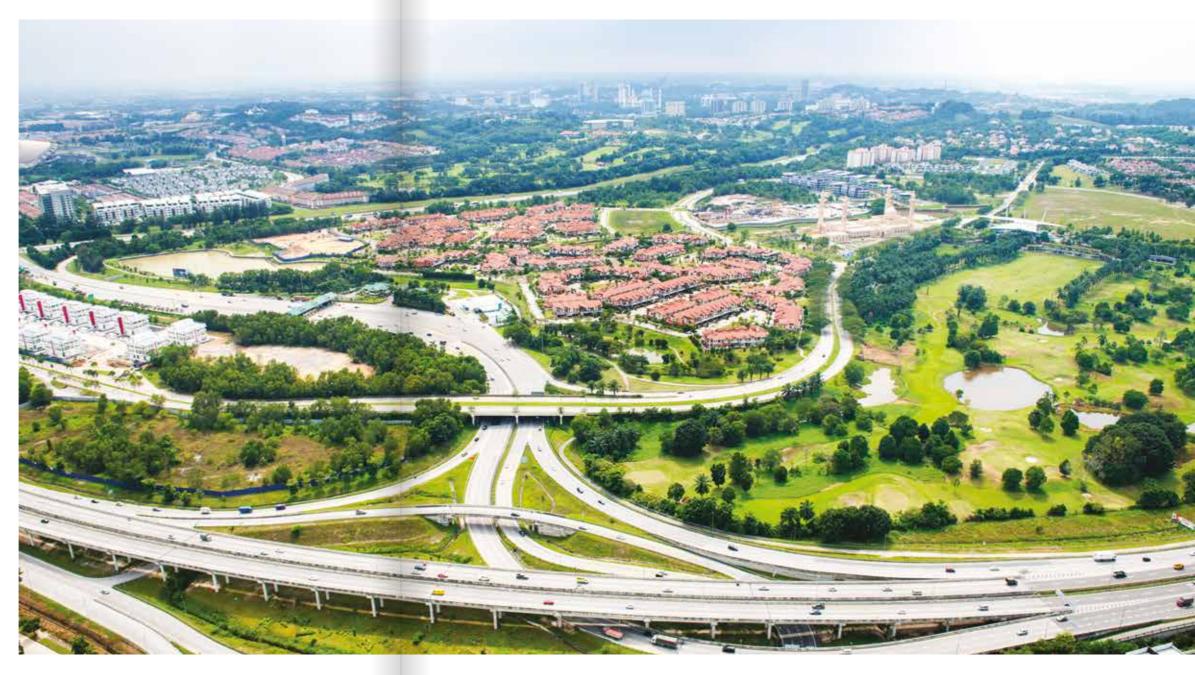

Bukit Jelutong–Selangor's premier township, redefining the living experience in Greater Kuala Lumpur.

Modern contemporary tropical architecture of residences in Bukit Jelutone

Planned and developed in the early nineties, Bukit Jelutong was and still remains at the forefront of the new home idea. It is known for placing as much emphasis on the planning and design of the environment as it does on the architectural design and aesthetics of the homes themselves.

Masjid Tengku Amp

In its essence, Bukit Jelutong was envisioned as a township resplendent with parks, gardens and green open spaces for residents to enjoy. These public spaces help nurture a symbiotic relationship with the outdoors-where residents experience it, appreciate it and care for it. Initially described as 'resort living a world away from the cares of the city and the suburbs', Bukit Jelutong is now so much more than that n Jemaah Bukit Jelutong-Bukit Jelutong's majestic royal mosque

As a garden resort living township, Bukit Jelutong offers an abundance of greens and greenery

Living in Bukit Jelutong is a beautiful bouquet of feelings and emotions, of longings and desires fulfilled, of contentment and belonging. The landscaped green open spaces, the gentle slopes, the generous shade of the rainforest trees and the design-like quality of the palms seem connected with the private gardens of the residents' homes-creating a meandering carpet of lush and diverse flora.

Aesthetically designed and spacious homes are lovingly tucked away, decidedly private and warmly welcoming.

Lush landscaping, a Bukit Jelutong trademark

Bukit Jelutong has the distinction of being the premier township in the state of Selangor. It is also one of the state's most sought-after residential addresses and one of the most reputable in Greater KL.