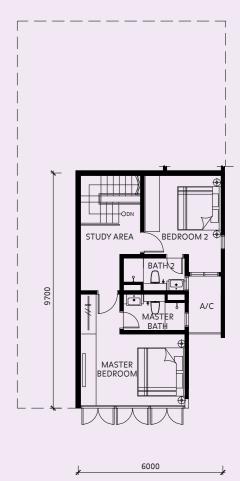

# Type A1 1,511 SQ FT 3 Bedrooms 4 Bathrooms

Ground Floor

First Floor REDROOM STUDY AREA 9700 MASTER BEDROOM

6000