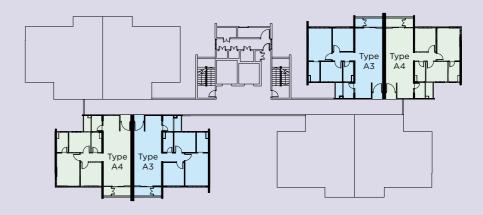

|
| ELECTRICAL INSTALLATION     | Light Point<br>Power Point<br>Fan Point<br>Wall Fan Point<br>Bell Point<br>Water Heater Socket Point<br>A/C Point<br>TV Point<br>Fiber Wall Socket<br>Data Point<br>Telephone Point<br>Electrical DB | 35<br>34<br>6<br>1<br>1<br>3<br>5<br>4<br>1<br>2<br>2<br>2<br>1                                                                                                                                  |

INTERNAL TELEPHONE TRUNKING & CABLING

Concealed



# **Rimbun Sanctuary Apartments Floor Plans**

# Type A1 907 SQ FT 3 Bedrooms | 2 Bathrooms

Level 1 - 8



# 

Type A2 907 SQ FT 3 Bedrooms 2 Bathrooms

Level 1 - 8



# Type A3 907 SQ FT 3 Bedrooms | 2 Bathrooms

Level 1 - 8



Type A4 907 SQ FT 3 Bedrooms | 2 Bathrooms

Level 1 - 8

1





9800

# Type A5 (Disabled Unit $\overset{\circ}{\frown}$ ) 907 SQ FT 3 Bedrooms | 2 Bathrooms

Level G





Type A6 (Disabled Unit ) 907 SQ FT 3 Bedrooms 2 Bathrooms

Level G



# Type A7 with Lanai 1,091 SQ FT 3 Bedrooms 2 Bathrooms Level 9



Type A8 with Lanai 1,091 SQ FT 3 Bedrooms 2 Bathrooms

Level 9





# Rimbun Sanctuary Apartments Storey Plan

|           | No<br>Fac            |                     |                     | uth<br>Sing         |  | No<br>Fac            | rth<br>ing           |                     | uth<br>Cing         |
|-----------|----------------------|---------------------|---------------------|---------------------|--|----------------------|----------------------|---------------------|---------