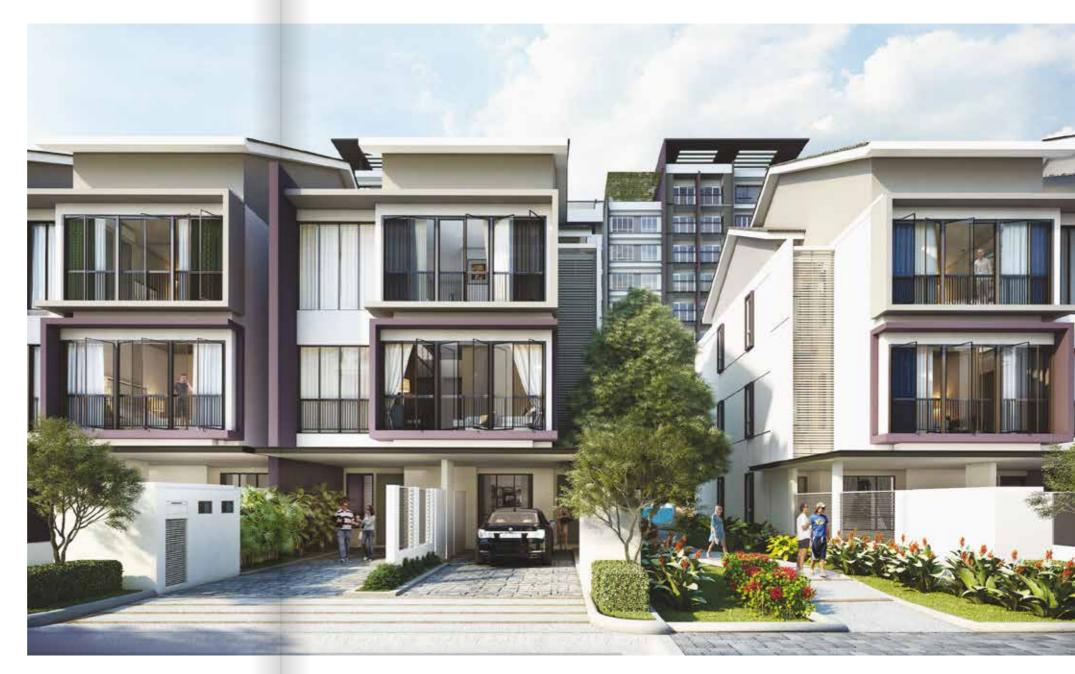

# The Rimbun Sanctuary Townhouses are distinctively defined and aesthetically pleasing

Modern open plan living and dining areas create practical and comfortable spaces complemented with 3 main bedrooms and ensuite baths. A double volume space catches the eye and adds a touch of class to an already stylish home while the more generous units are designed with a family room, a powder room and multi-purpose spaces that can change to suit your lifestyle.

3 bedrooms with ensuite bath

car parks back to back

Modern open plan design and a stylish double volume space (selected types only)

The modern contemporary townhouse facades are actually demarcated by colour to show different units

The townhouses are designed with an open plan living and dining area, family room, powder room and multi-purpose spaces

Comfortable spacious master bedroom comes with an ensuite bath