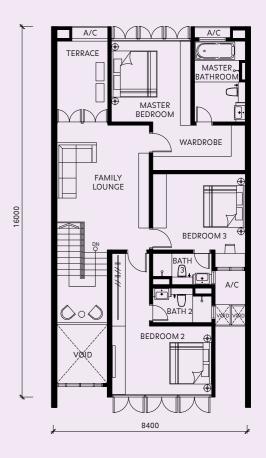

Greater  $\rm KL$ 

# Your daily escape



Rimbun Sanctuary is a boutique modern-day sanctuary set amidst lush gardens next to a forest reserve with enhanced security features and superior connectivity.

The gated and guarded community of Rimbun Sanctuary

Rimbun Sanctuary, a sanctuary you can escape to every day

# **Bukit Jelutong** Master Plan





# Site Plan



# Rimbun Sanctuary Townhouses Floor Plans



# Type A1 1,511 SQ FT 3 Bedrooms 4 Bathrooms

Ground Floor



First Floor REDROOM STUDY AREA 9700 MASTER BEDROOM

6000

# Type A2 1,511 SQ FT 3 Bedrooms 4 Bathrooms

Ground Floor





First Floor

# Type A3 1,511 SQ FT 3 Bedrooms | 4 Bathrooms





# Type B1 2,151 SQ FT 3 Bedrooms | 4 Bathrooms

Ground Floor STORE 6600 FOYER ENTRANCE PORCH DRIVEWAY 

# First Floor



# Second Floor



# Type B2 2,151 SQ FT 3 Bedrooms | 4 Bathrooms

Ground Floor



First Floor



## Second Floor



# Type B3 2,151 SQ FT 3 Bedrooms | 4 Bathrooms

Ground Floor



# First Floor



# Second Floor



# Rimbun Sanctuary Townhouses Storey Plans



# Rimbun Sanctuary Townhouses Type A1, A2 & A3 Specifications

|             | Reinforced Concrete                         |
|-------------|---------------------------------------------|
|             | Maconny                                     |
|             | Masonry                                     |
|             | Roof Tiles/Concrete                         |
|             | Metal/Concrete                              |
|             | Plaster Board/Skim Coat                     |
|             | Aluminium Frame