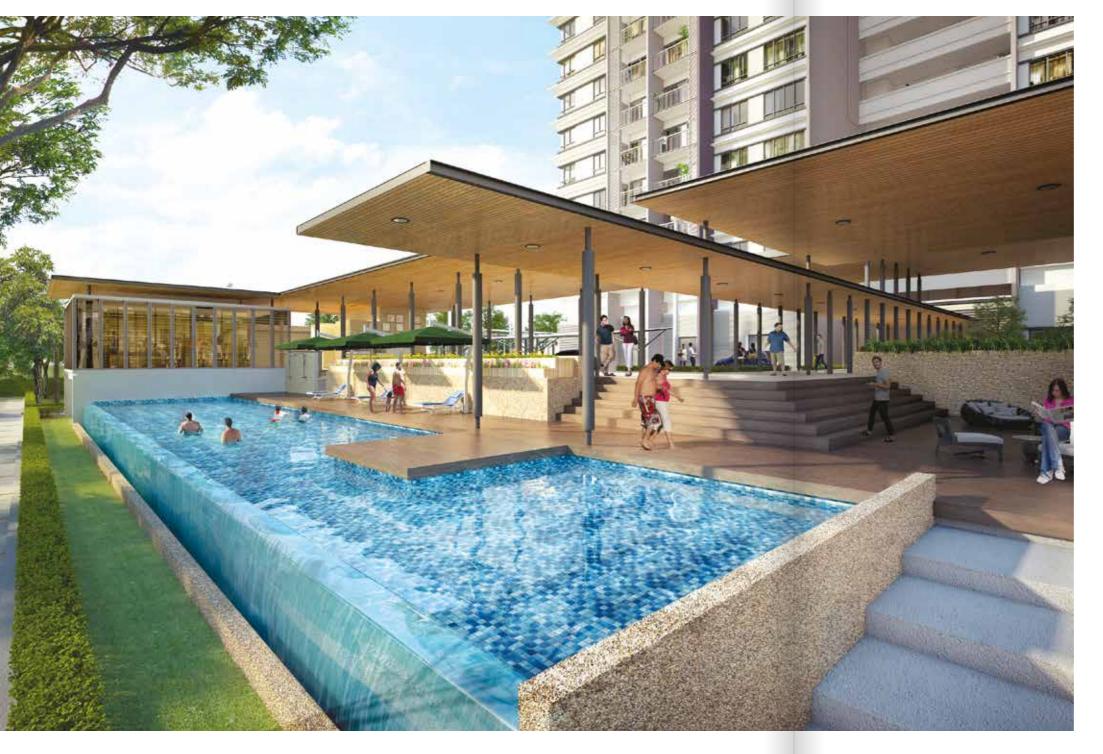

Stay connected with multi-ISP fibre optic HSBB via a fibre optic network for superior connectivity-readiness and the power to choose your service provider.

Enjoy Rimbun Sanctuary's beautiful lush gardens made more spectacular by beautiful flowering plants with a meandering jogging/walking track designed as part of the gardens.

24-hour surveillance

& access card facility

Multi ISP fibre optic HSBB connectivity

Pavilion with BBQ area

Infinity pool and gym

Playground

Jogging track

Surau