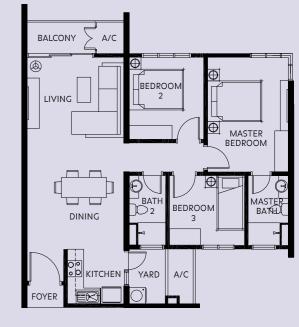

# **Rimbun Sanctuary Apartments Floor Plans**

# Type A3 907 SQ FT 3 Bedrooms | 2 Bathrooms

Level 1 - 8

Type A4 907 SQ FT 3 Bedrooms | 2 Bathrooms

Level 1 - 8

1

9800