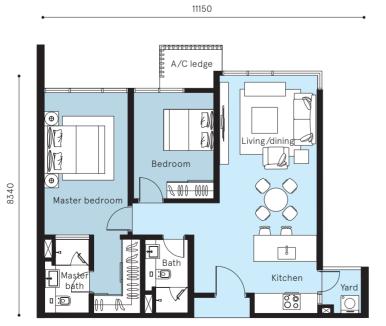

proposed 53-acre eco park, providing a legacy for residents of today and tomorrow.

## EDUCATIONAL INSTITUTIONS ALL AROUND

The Ridge's wholesome approach to living is complete with 10 surrounding schools, colleges and universities, including the KYS KL East International School within the development.

#### CONNECTIVITY

A perfect start for settling urbanites, connectivity abounds with covered walkways to the Gombak Integrated Transport Terminal (GITT), an interconnected hub with a network of LRT and buses. Linked by 6 major highways (MRR2, DUKE, AKLEH and more) residents of The Ridge can also opt for the Park n Ride facility, as well as shuttle bus service to Genting Highlands.



#### **FLOOR PLANS**



#### TYPE A

1 + 1 Bedrooms (651 sq ft)



#### TYPE B

2 Bedrooms (865 sq ft)







#### TYPE C

2 Bedrooms (850 sq ft)



#### STOREY PLAN

#### TOWER B

#### TOWER A

|                      | SOUTH VIEW                                                                                                                                  | NORTH VIEW