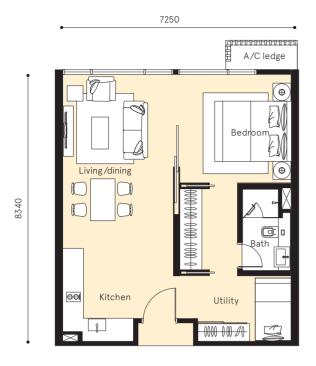

83 acres of green spaces to invigorate the senses. KL East celebrates nature with the proposed 53-acre eco park, providing a legacy for residents of today and tomorrow.

## EDUCATIONAL INSTITUTIONS ALL AROUND

The Ridge's wholesome approach to living is complete with 10 surrounding schools, colleges and universities, including the KYS KL East International School within the development.

#### CONNECTIVITY

A perfect start for settling urbanites, connectivity abounds with covered walkways to the Gombak Integrated Transport Terminal (GITT), an interconnected hub with a network of LRT and buses. Linked by 6 major highways (MRR2, DUKE, AKLEH and more) residents of The Ridge can also opt for the Park n Ride facility, as well as shuttle bus service to Genting Highlands.



#### **FLOOR PLANS**



#### TYPE A

1 + 1 Bedrooms (651 sq ft)



#### TYPE B

2 Bedrooms (865 sq ft)







#### TYPE C

2 Bedrooms (850 sq ft)



#### STOREY PLAN

#### TOWER B

#### TOWER A

|                      | SOUTH VIEW                                                                                                                                  | NORTH VIEW