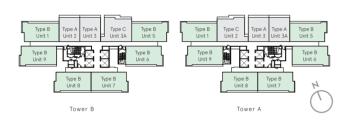

the proposed 53-acre eco park, providing a legacy for residents of today and tomorrow.

## EDUCATIONAL INSTITUTIONS ALL AROUND

The Ridge's wholesome approach to living is complete with 10 surrounding schools, colleges and universities, including the KYS KL East International School within the development.

#### CONNECTIVITY

A perfect start for settling urbanites, connectivity abounds with covered walkways to the Gombak Integrated Transport Terminal (GITT), an interconnected hub with a network of LRT and buses. Linked by 6 major highways (MRR2, DUKE, AKLEH and more) residents of The Ridge can also opt for the Park n Ride facility, as well as shuttle bus service to Genting Highlands.



#### **FLOOR PLANS**



#### TYPE A

1 + 1 Bedrooms (651 sq ft)



#### TYPE B

2 Bedrooms (865 sq ft)







#### TYPE C

2 Bedrooms (850 sq ft)



#### STOREY PLAN

#### TOWER B

#### TOWER A

|                      | SOUTH VIEW                                                                                                                                  | NORTH VIEW