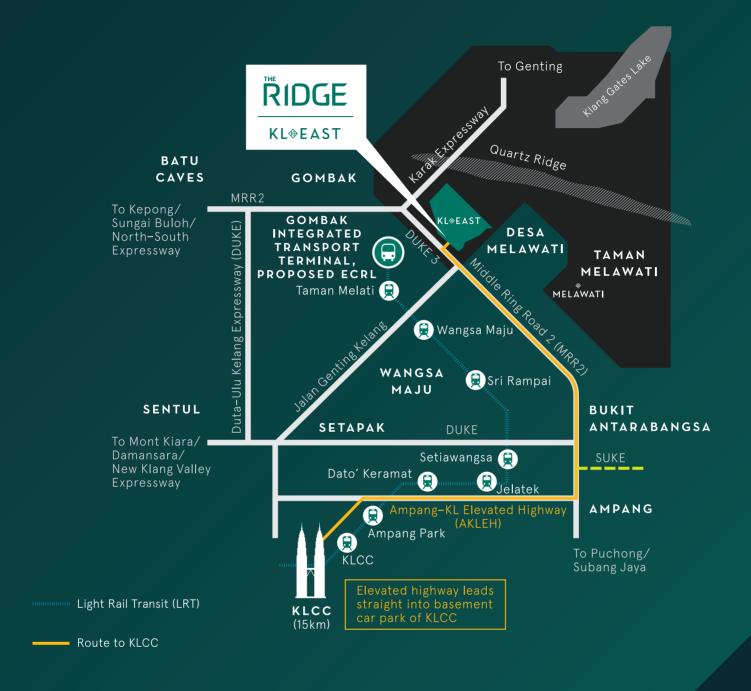

#### CONNECTIVITY

A perfect start for settling urbanites, connectivity abounds with covered walkways to the Gombak Integrated Transport Terminal (GITT), an interconnected hub with a network of LRT and buses. Linked by 6 major highways (MRR2, DUKE, AKLEH and more) residents of The Ridge can also opt for the Park n Ride facility, as well as shuttle bus service to Genting Highlands.