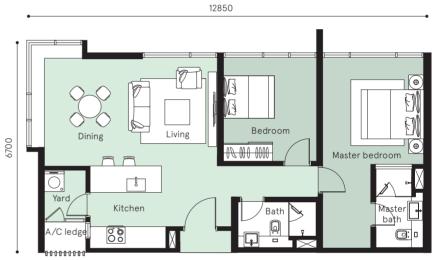

e proposed 53-acre eco park, providing a legacy for residents of today and tomorrow.

## EDUCATIONAL INSTITUTIONS ALL AROUND

The Ridge's wholesome approach to living is complete with 10 surrounding schools, colleges and universities, including the KYS KL East International School within the development.

#### CONNECTIVITY

A perfect start for settling urbanites, connectivity abounds with covered walkways to the Gombak Integrated Transport Terminal (GITT), an interconnected hub with a network of LRT and buses. Linked by 6 major highways (MRR2, DUKE, AKLEH and more) residents of The Ridge can also opt for the Park n Ride facility, as well as shuttle bus service to Genting Highlands.



#### **FLOOR PLANS**



#### TYPE A

1 + 1 Bedrooms (651 sq ft)



#### TYPE B

2 Bedrooms (865 sq ft)







#### TYPE C

2 Bedrooms (850 sq ft)



#### STOREY PLAN

#### TOWER B

#### TOWER A

|                      | SOUTH VIEW                                                                                                                                  | NORTH VIEW