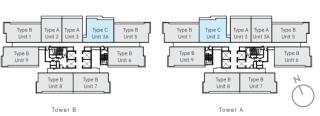

legacy for residents of today and tomorrow.

## EDUCATIONAL INSTITUTIONS ALL AROUND

The Ridge's wholesome approach to living is complete with 10 surrounding schools, colleges and universities, including the KYS KL East International School within the development.

#### CONNECTIVITY

A perfect start for settling urbanites, connectivity abounds with covered walkways to the Gombak Integrated Transport Terminal (GITT), an interconnected hub with a network of LRT and buses. Linked by 6 major highways (MRR2, DUKE, AKLEH and more) residents of The Ridge can also opt for the Park n Ride facility, as well as shuttle bus service to Genting Highlands.



#### **FLOOR PLANS**



#### TYPE A

1 + 1 Bedrooms (651 sq ft)



#### TYPE B

2 Bedrooms (865 sq ft)







#### TYPE C

2 Bedrooms (850 sq ft)



#### STOREY PLAN

#### TOWER B

#### TOWER A

|                      | SOUTH VIEW                                                                                                                                  | NORTH VIEW