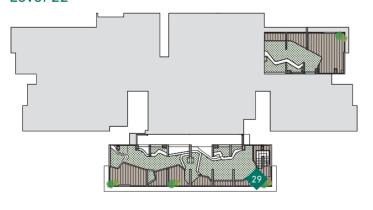

|                                                                                                   |                                                                                                                            |

Type A

Type B

Type C

#### SITE PLANS

#### **GROUND**

Level G3



#### SKY GARDEN

#### Level 22



#### ROOFTOP TERRACE



- 1. Drop off
- 2. Alfresco terrace
- 3. Water feature
- 4. Lobby
- 5. Lounge
- 6. Half basketball court
- 7. Futsal court
- 8. Open lounge
- 9. Multi-purpose hall / badminton court
- 10. Meditation deck

- 1. Jogging track
- 12. Swimming pool
- 13. Pool pavilion
- 14. Water feature
- 15. Wading pool
- 16. Water play area
- 17. Family pool
- 18. Spa & reflective pond
- 19. BBQ pavilion
- 20. Fitness area

- 21. Children's playground
- 22. Surau
- 23. Terrace
- 24. Management office
- 25. Games room
- 26. Jacuzzi
- 27. Toilet
- 28 Meeting room
- 29. Deck

#### **SPECIFICATIONS**

| STRUCTURE                                       | Reinforced concrete           |                                        |                               |        |  |
|------------------