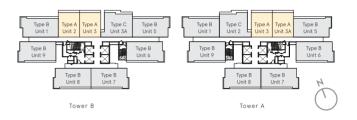

senses. KL East celebrates nature with the proposed 53-acre eco park, providing a legacy for residents of today and tomorrow.

## EDUCATIONAL INSTITUTIONS ALL AROUND

The Ridge's wholesome approach to living is complete with 10 surrounding schools, colleges and universities, including the KYS KL East International School within the development.

#### CONNECTIVITY

A perfect start for settling urbanites, connectivity abounds with covered walkways to the Gombak Integrated Transport Terminal (GITT), an interconnected hub with a network of LRT and buses. Linked by 6 major highways (MRR2, DUKE, AKLEH and more) residents of The Ridge can also opt for the Park n Ride facility, as well as shuttle bus service to Genting Highlands.



#### **FLOOR PLANS**



#### TYPE A

1 + 1 Bedrooms (651 sq ft)



#### TYPE B

2 Bedrooms (865 sq ft)







#### TYPE C

2 Bedrooms (850 sq ft)



#### STOREY PLAN

#### TOWER B

#### TOWER A

|                      | SOUTH VIEW                                                                                                                                  | NORTH VIEW