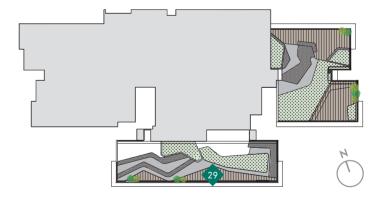

|                                                                                                   |                                                                                                                            |

Type A

Type B

Type C

#### SITE PLANS

#### **GROUND**

Level G3



#### SKY GARDEN

#### Level 22



#### ROOFTOP TERRACE



- 1. Drop off
- 2. Alfresco terrace
- 3. Water feature
- 4. Lobby
- 5. Lounge
- 6. Half basketball court
- 7. Futsal court
- 8. Open lounge
- 9. Multi-purpose hall / badminton court
- 10. Meditation deck

- 1. Jogging track
- 12. Swimming pool
- 13. Pool pavilion
- 14. Water feature
- 15. Wading pool
- 16. Water play area
- 17. Family pool
- 18. Spa & reflective pond
- 19. BBQ pavilion
- 20. Fitness area

- 21. Children's playground
- 22. Surau
- 23. Terrace
- 24. Management office
- 25. Games room
- 26. Jacuzzi
- 27. Toilet
- 28 Meeting room
- 29. Deck

#### **SPECIFICATIONS**

| STRUCTURE                                       | Reinforced concrete           |                                        |                               |        |  |
|------------------------------------------