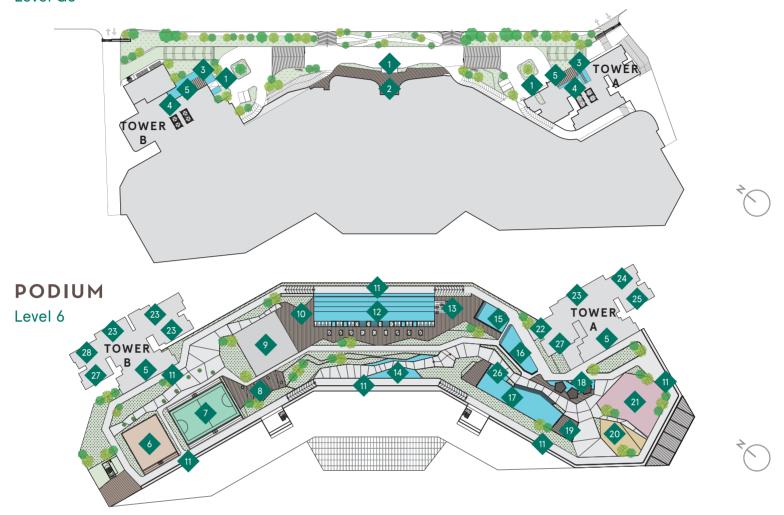

|                                                                                                   |                                                                                                                            |

Type A

Type B

Type C

#### SITE PLANS

#### **GROUND**

Level G3



#### SKY GARDEN

#### Level 22



#### ROOFTOP TERRACE



- 1. Drop off
- 2. Alfresco terrace
- 3. Water feature
- 4. Lobby
- 5. Lounge
- 6. Half basketball court
- 7. Futsal court
- 8. Open lounge
- 9. Multi-purpose hall / badminton court
- 10. Meditation deck

- 1. Jogging track
- 12. Swimming pool
- 13. Pool pavilion
- 14. Water feature
- 15. Wading pool
- 16. Water play area
- 17. Family pool
- 18. Spa & reflective pond
- 19. BBQ pavilion
- 20. Fitness area

- 21. Children's playground
- 22. Surau
- 23. Terrace
- 24. Management office
- 25. Games room
- 26. Jacuzzi
- 27. Toilet
- 28 Meeting room
- 29. Deck

#### **SPECIFICATIONS**

| STRUCTURE                                       | Reinforced concrete           |                                        |