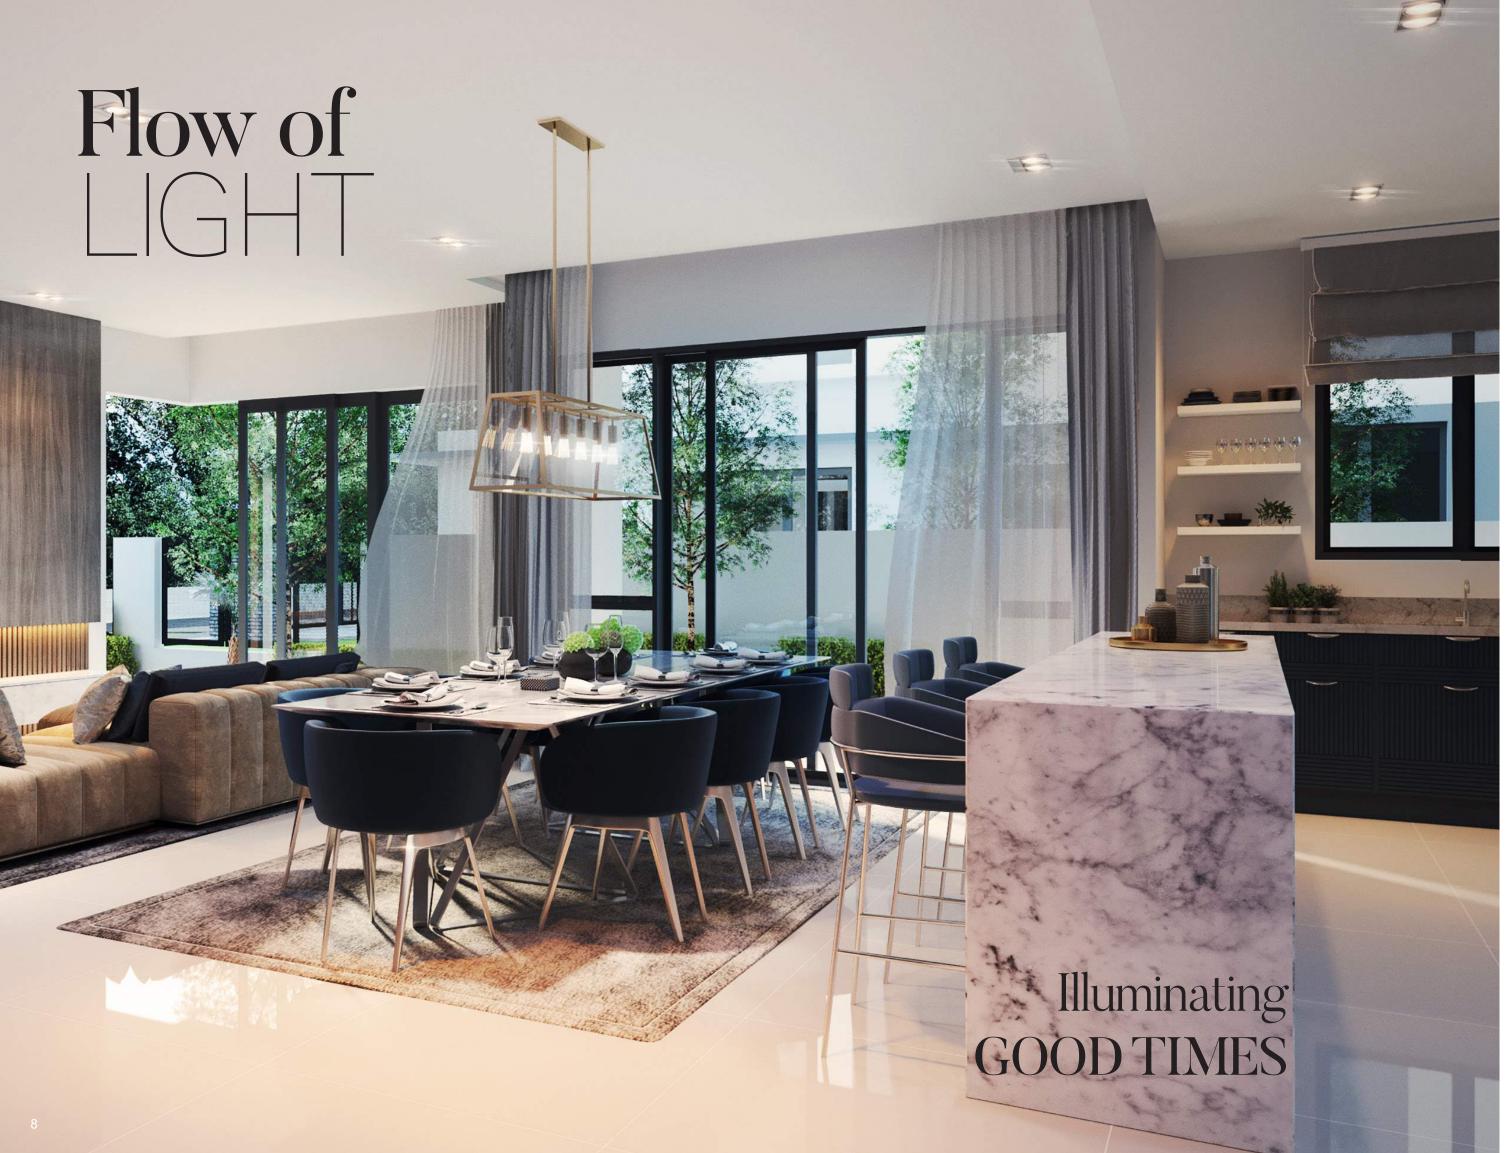

Feel at home with nature from the comfort of your living room, thanks to the column-less sliding doors, for seamless integration of indoors with outdoors. And as ample flow of natural light fills the open-plan living area, gather with loved ones and savour yet another unforgettable moment together.

# Hearty meals, great family time

- Gather in cozy spaces with plenty of natural sunlight, at the open-plan living area.
- The stage is set for a big cookout with family, and precious bonding time.

The wide frontage master bedroom is designed to optimize view, natural lighting, and ventilation. It also has a designated walkin wardrobe space, as well as a spacious ensuite bathroom with shower and bathtub.

#### Openness at heart

No barriers between dry kitchen and living room, creating openness of space, for families to gather close together.