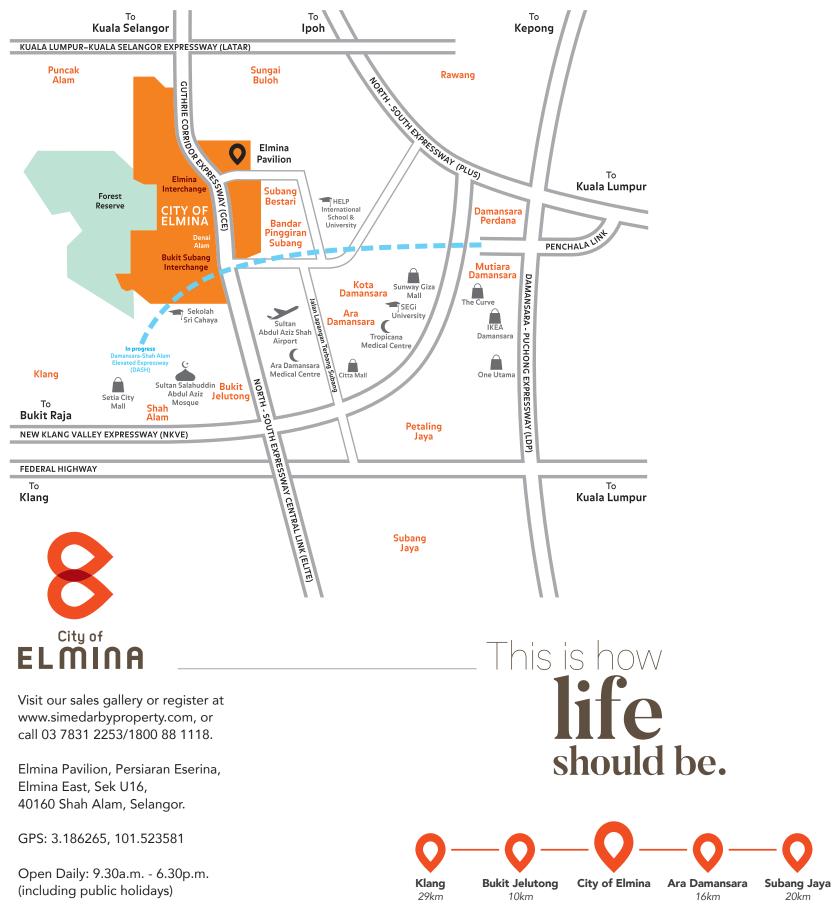

Phase G5 | No of Units: 90 | Types: 2-Storey Semi-Detached | Expected Date of Completion: January 2021 | Land: Free from Encumbrances | Tenure of Land: Freehold | Developer's License No.: 1317-23/12-2020/0107(L) | Validity: 05/12/2018 – 04/12/2020 | Advertising & Developer's License No.: 1317-23/12-2020/01047(P) | Validity: 05/12/2018 – 04/12/2020 | Approval Authority: Majlis Perbandaran Shah Alam | Building Plan Approval No.: MBSA/BGN/BB/600-1(PS)/SEK.U16/0109-2018. Developed by: Sime Darby Elmina Development Sdn. Bhd (283265-U), Level 10, Block G, No. 2 Jalan PJU 1A/7A, Ara Damansara, 47301 Petaling Jaya, Selangor | Selling Price: RM1,849,888 (min) – RM2,829,888 (max) | 7% Bumiputera discount (Quota applies)