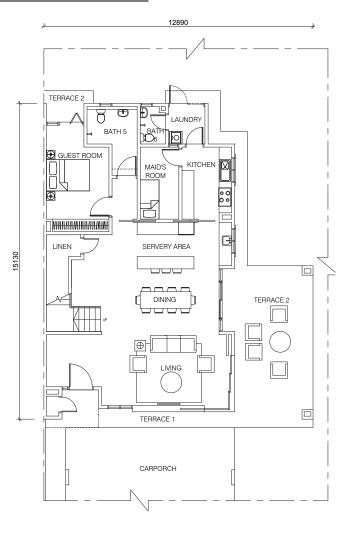

# Hearty meals, great family time

- Gather in cozy spaces with plenty of natural sunlight, at the open-plan living area.
- The stage is set for a big cookout with family, and precious bonding time.

The wide frontage master bedroom is designed to optimize view, natural lighting, and ventilation. It also has a designated walkin wardrobe space, as well as a spacious ensuite bathroom with shower and bathtub.

#### Multigenerational home

Great news for grandma and grandpa. No hassle of climbing stairs, thanks to a spacious room on the ground floor with an en-suite bath, which follows the Universal Design Standard with practical accessibility for all.

#### Flexible space

The maid's room can be an extra utilities room, and the study room can be converted into a bedroom.

Ample flexibility to accommodate a growing family.