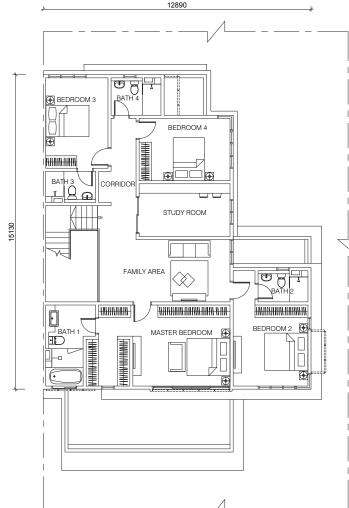

# Hearty meals, great family time

- Gather in cozy spaces with plenty of natural sunlight, at the open-plan living area.
- The stage is set for a big cookout with family, and precious bonding time.

The wide frontage master bedroom is designed to optimize view, natural lighting, and ventilation. It also has a designated walkin wardrobe space, as well as a spacious ensuite bathroom with shower and bathtub.

#### Multigenerational home

Great news for grandma and grandpa. No hassle of climbing stairs, thanks to a spacious room on the ground floor with an en-suite bath, which follows the Universal Design Standard with practical accessibility for all.

#### Flexible space

The maid's room can be an extra utilities room, and the study room can be converted into a bedroom.

Ample flexibility to accommodate a growing family.