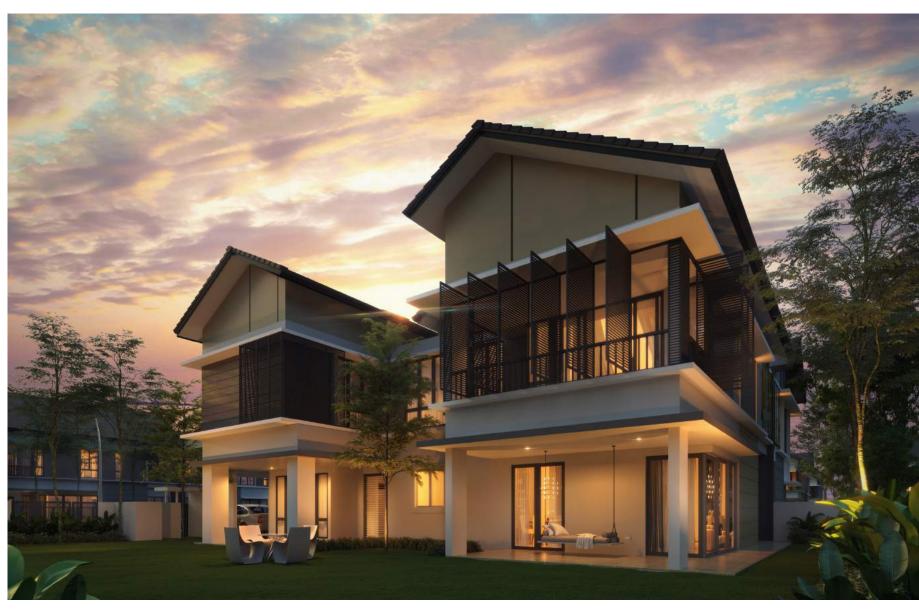

# Perfect HARMONY, unique individuality.

Reesia features a distinguished form with asymmetrical façade. Creating a semi-detached home that's harmoniously connected, yet distinctively differentiated by design.

## Staying cool, and comfortable

• With big, full windows, shady louvers, and higher roofs, you will enjoy airy ventilation, feel cool indoors, and be more energy efficient.

#### Cool living by design

Wide windows and high ceilings for cool ventilation and aeration. Rockwool insulation to reduce heat and retain air-conditioning.

#### Seamless integration

Column-less sliding doors in the living room, and large windows in the master bedroom for an unobstructed view of nature; creating a seamless blend of indoors with outdoors.