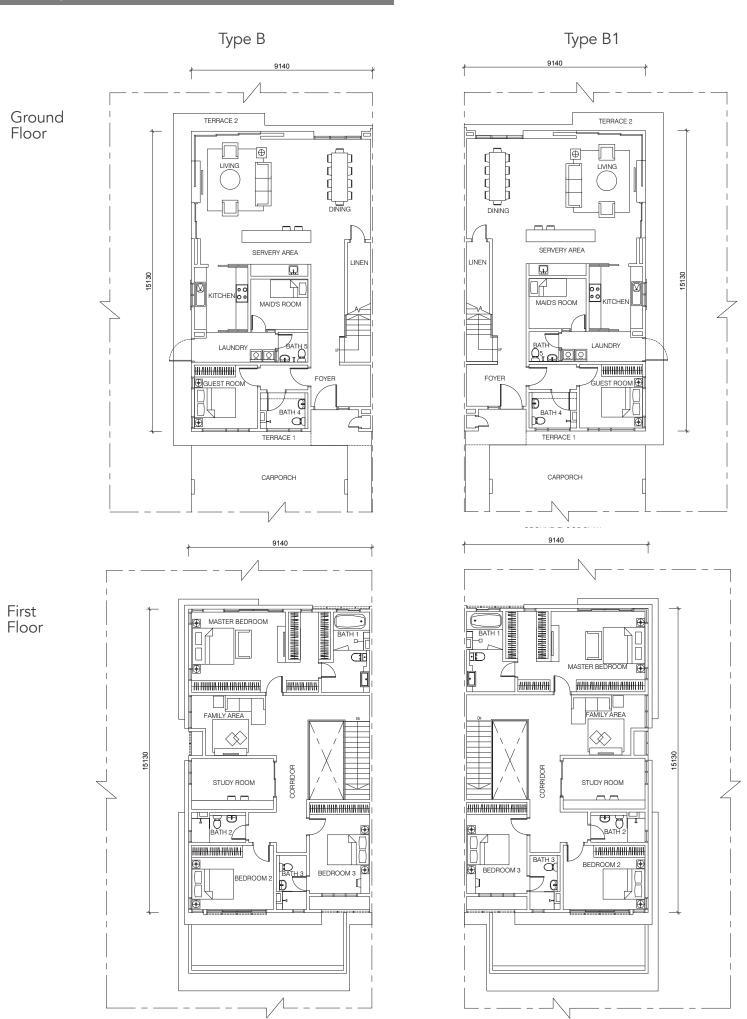

# SITE PLAN

Disclaimer: This rendering is adapted on to a partial drone image of Elmina Gardens

First Floor

Ground Floor

TERRACE 3

MAIDS ROOM GUEST RO

Ground Floor

First Floor