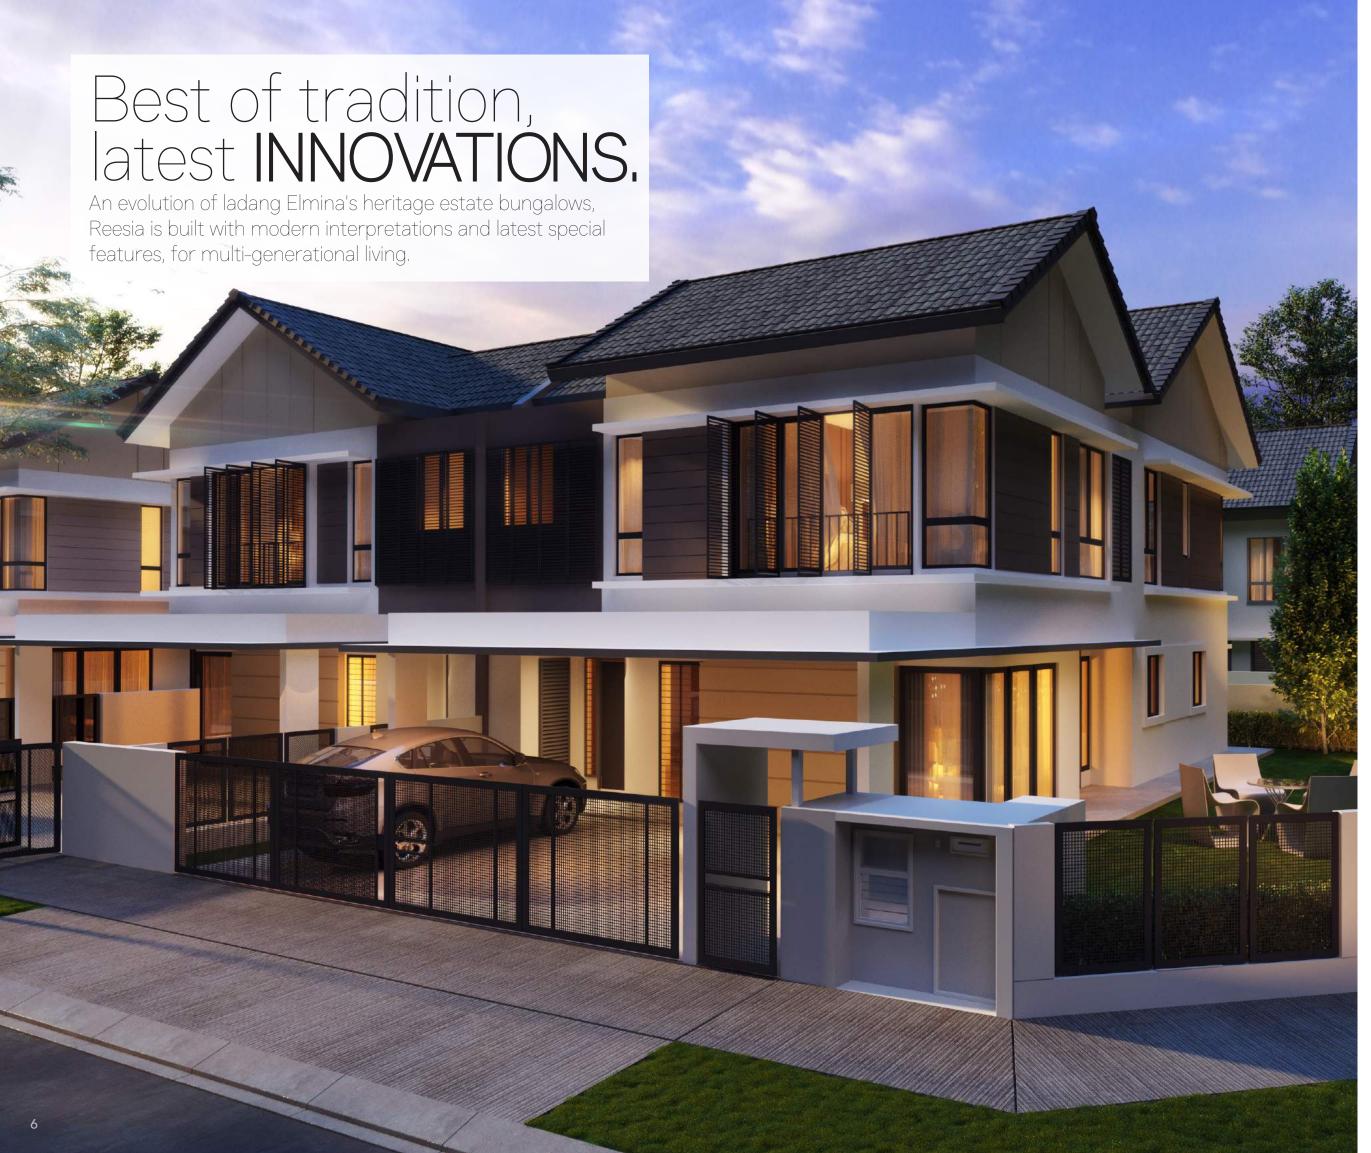

# Perfect HARMONY, unique individuality.

Reesia features a distinguished form with asymmetrical façade. Creating a semi-detached home that's harmoniously connected, yet distinctively differentiated by design.