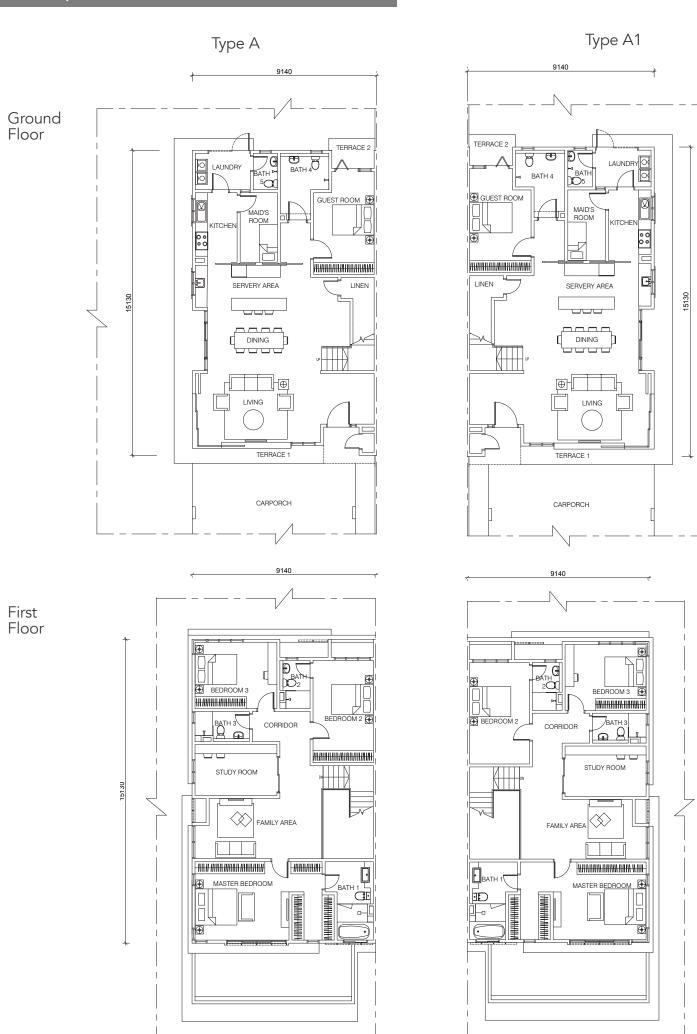

# Hearty meals, great family time

- Gather in cozy spaces with plenty of natural sunlight, at the open-plan living area.
- The stage is set for a big cookout with family, and precious bonding time.

The wide frontage master bedroom is designed to optimize view, natural lighting, and ventilation. It also has a designated walkin wardrobe space, as well as a spacious ensuite bathroom with shower and bathtub.

#### Multigenerational home

Great news for grandma and grandpa. No hassle of climbing stairs, thanks to a spacious room on the ground floor with an en-suite bath, which follows the Universal Design Standard with practical accessibility for all.

#### Flexible space

The maid's room can be an extra utilities room, and the study room can be converted into a bedroom.

Ample flexibility to accommodate a growing family.