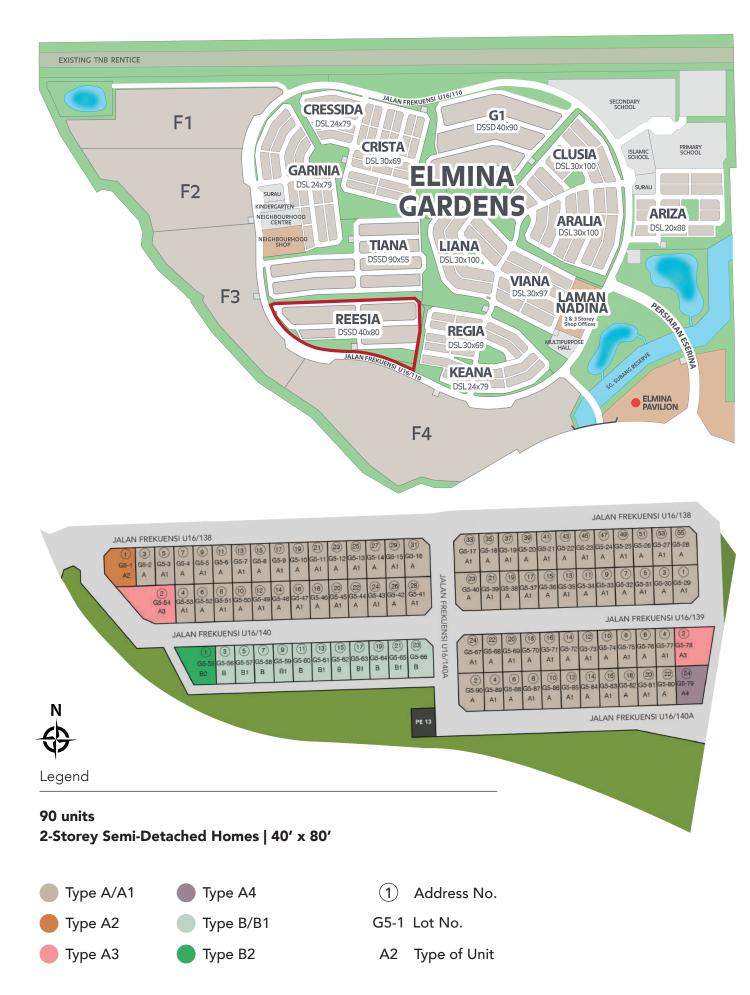

# REESIA at ELMINA GARDENS

2-Storey Semi-Detached Homes | 40' x 80'

To live a graceful life, is to know what truly matters to you and your loved ones. Treasured family time. Warm community spirit. Find it all here in the City of Elmina, where everyday is an escape from the hectic city centre, and a retreat to a well-balanced life.

Phase G5 | No of Units: 90 | Types: 2-Storey Semi-Detached | Expected Date of Completion: January 2021 | Land: Free from Encumbrances | Tenure of Land: Freehold | Developer's License No.: 1317-23/12-2020/0107(L) | Validity: 05/12/2018 – 04/12/2020 | Advertising & Developer's License No.: 1317-23/12-2020/01047(P) | Validity: 05/12/2018 – 04/12/2020 | Approval Authority: Majlis Perbandaran Shah Alam | Building Plan Approval No.: MBSA/BGN/BB/600-1(PS)/SEK.U16/0109-2018. Developed by: Sime Darby Elmina Development Sdn. Bhd (283265-U), Level 10, Block G, No. 2 Jalan PJU 1A/7A, Ara Damansara, 47301 Petaling Jaya, Selangor | Selling Price: RM1,849,888 (min) – RM2,829,888 (max) | 7% Bumiputera discount (Quota applies)