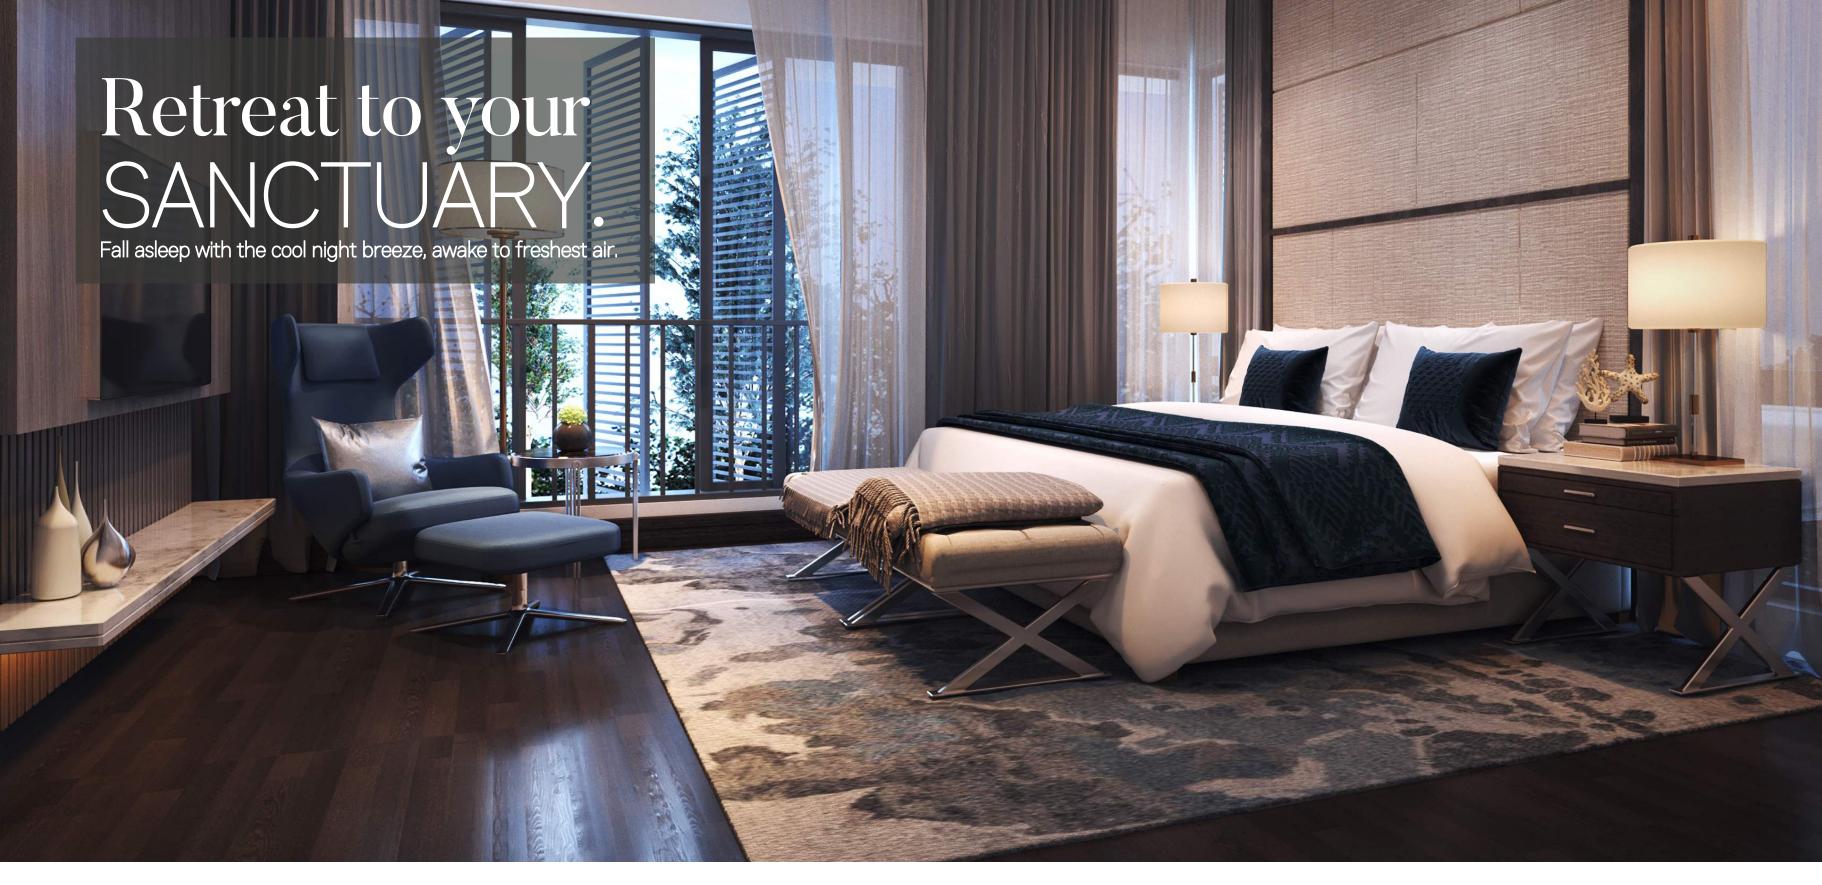

# Hearty meals, great family time

- Gather in cozy spaces with plenty of natural sunlight, at the open-plan living area.
- The stage is set for a big cookout with family, and precious bonding time.

The wide frontage master bedroom is designed to optimize view, natural lighting, and ventilation. It also has a designated walkin wardrobe space, as well as a spacious ensuite bathroom with shower and bathtub.

#### Seamless integration

Column-less sliding doors in the living room, and large windows in the master bedroom for an unobstructed view of nature; creating a seamless blend of indoors with outdoors.