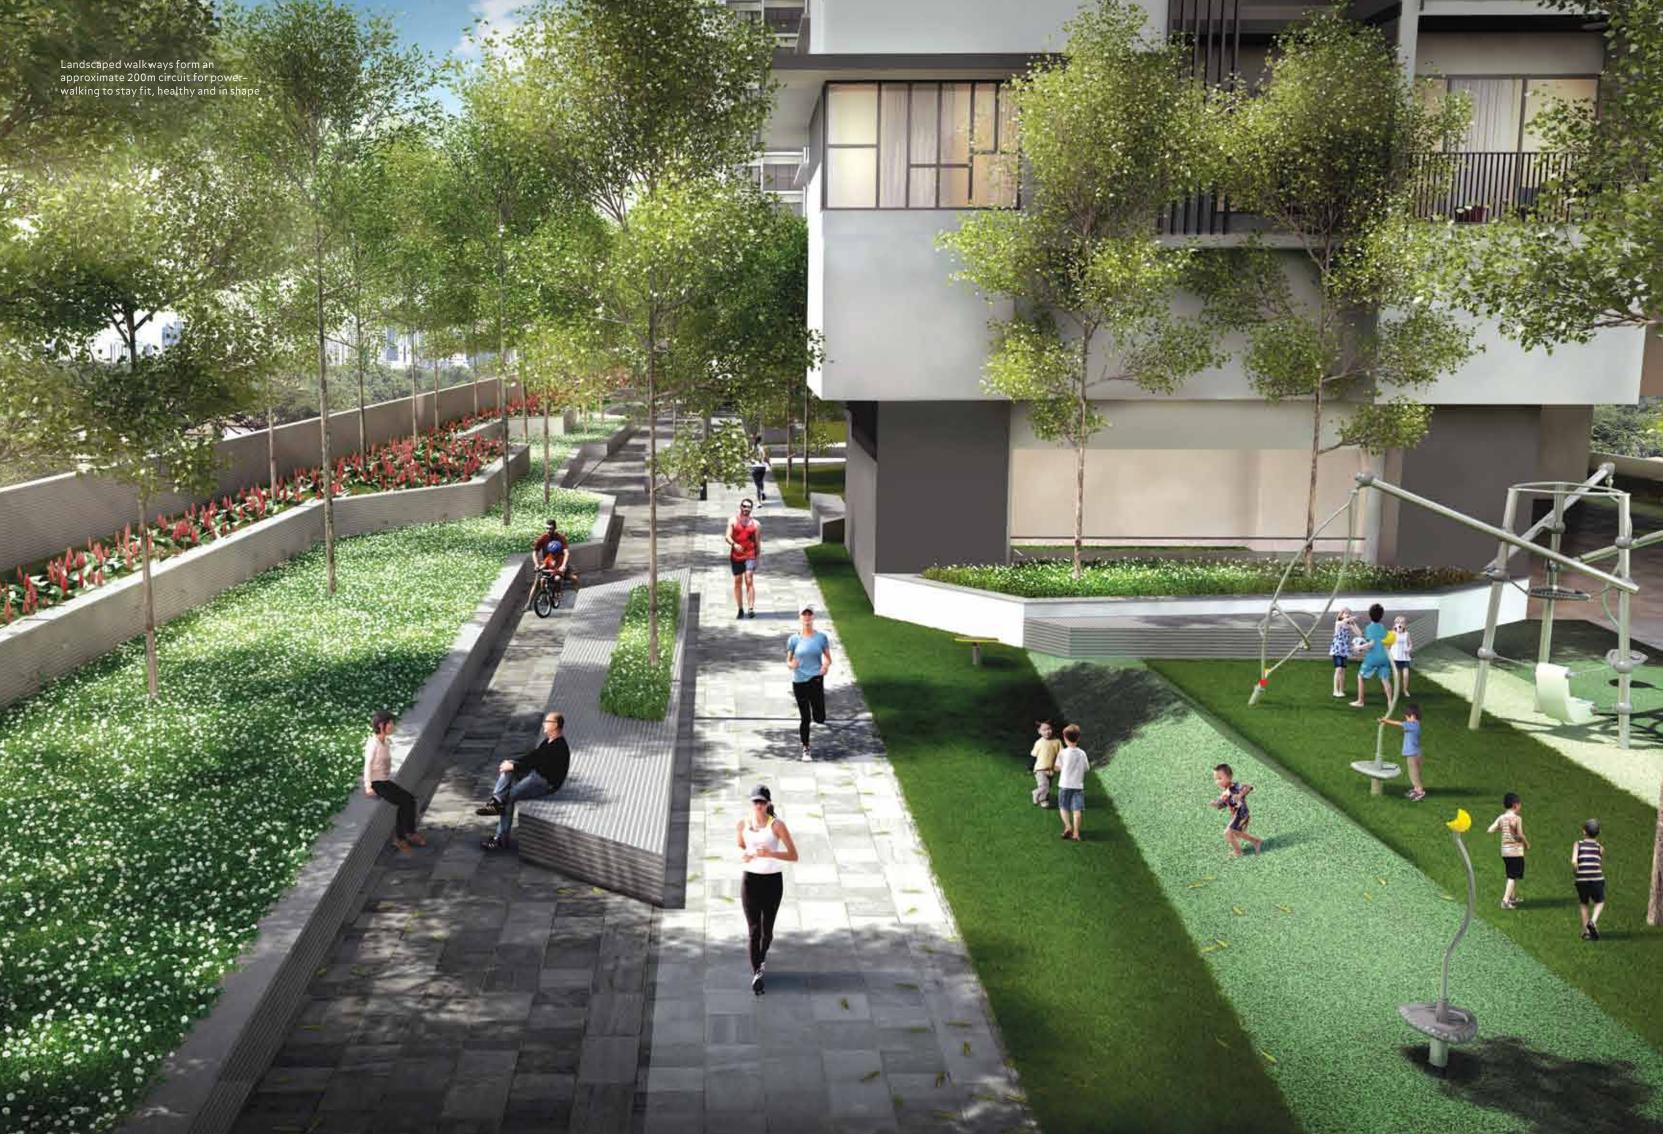

The open-view gym and open roof yoga area allows you to keep active while remaining connected with the surrounding greens. Take power walks or leisurely strolls along the dedicated 200m circuit or simply enjoy a nice afternoon tea at the café — all on the SERINI recreation deck.

Children can have hours of fun at SERINI's very own private playground. A Spice Garden will also awaken your senses.

 $\sim$  23