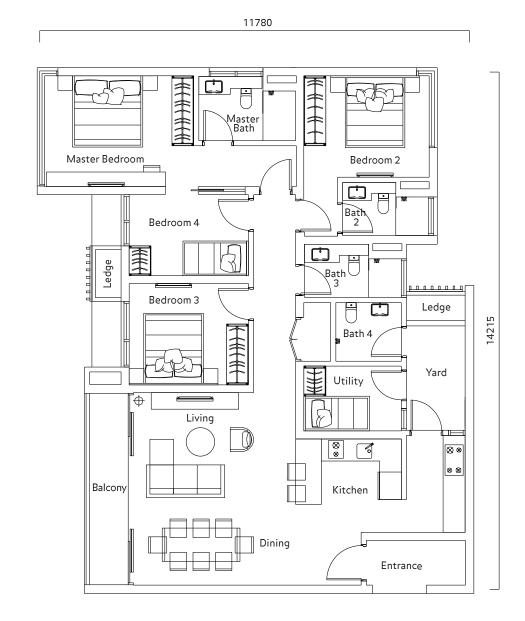

| All Bathroom                     | Porcelain Tiles                            |                  |                  |                  |  |  |  |  |  |  |  |  |

## Type A&A1

BUILT UP AREA 633 sq ft 1+1 Bedrooms





## Type B&B1

BUILT UP AREA 836 sq ft 2 Bedrooms





41

## Type C&C1

BUILT UP AREA 1,037 sq ft 3 Bedrooms





## Type D&D1

BUILT UP AREA 1,494 sq ft 4+1 Bedrooms







Site Plan

#### Legend

- Eye on the moon
- 2 Kids' play area
- 3 Walking path4 Terrace
- 5 Space for Kindergarten
- 6 Gymnasium
- Wading pool
- 8 Swimming pool
- 9 Surau

- 10 Space for Cafeteria
- Spice garden
- UtilityManagement office
- Market Space for Conference room
- **15** Space for Meeting room

## Storey Plan

TOWER 1

## Storey Plan

TOWER 2

|              |                   | Wes                | t V  | iew                |                    |                              | East View          |                   |        |                    |                   |                   |  |  |
|--------------|-------------------|--------------------|------|--------------------|--------------------|------------------------------|--------------------|-------------------|------