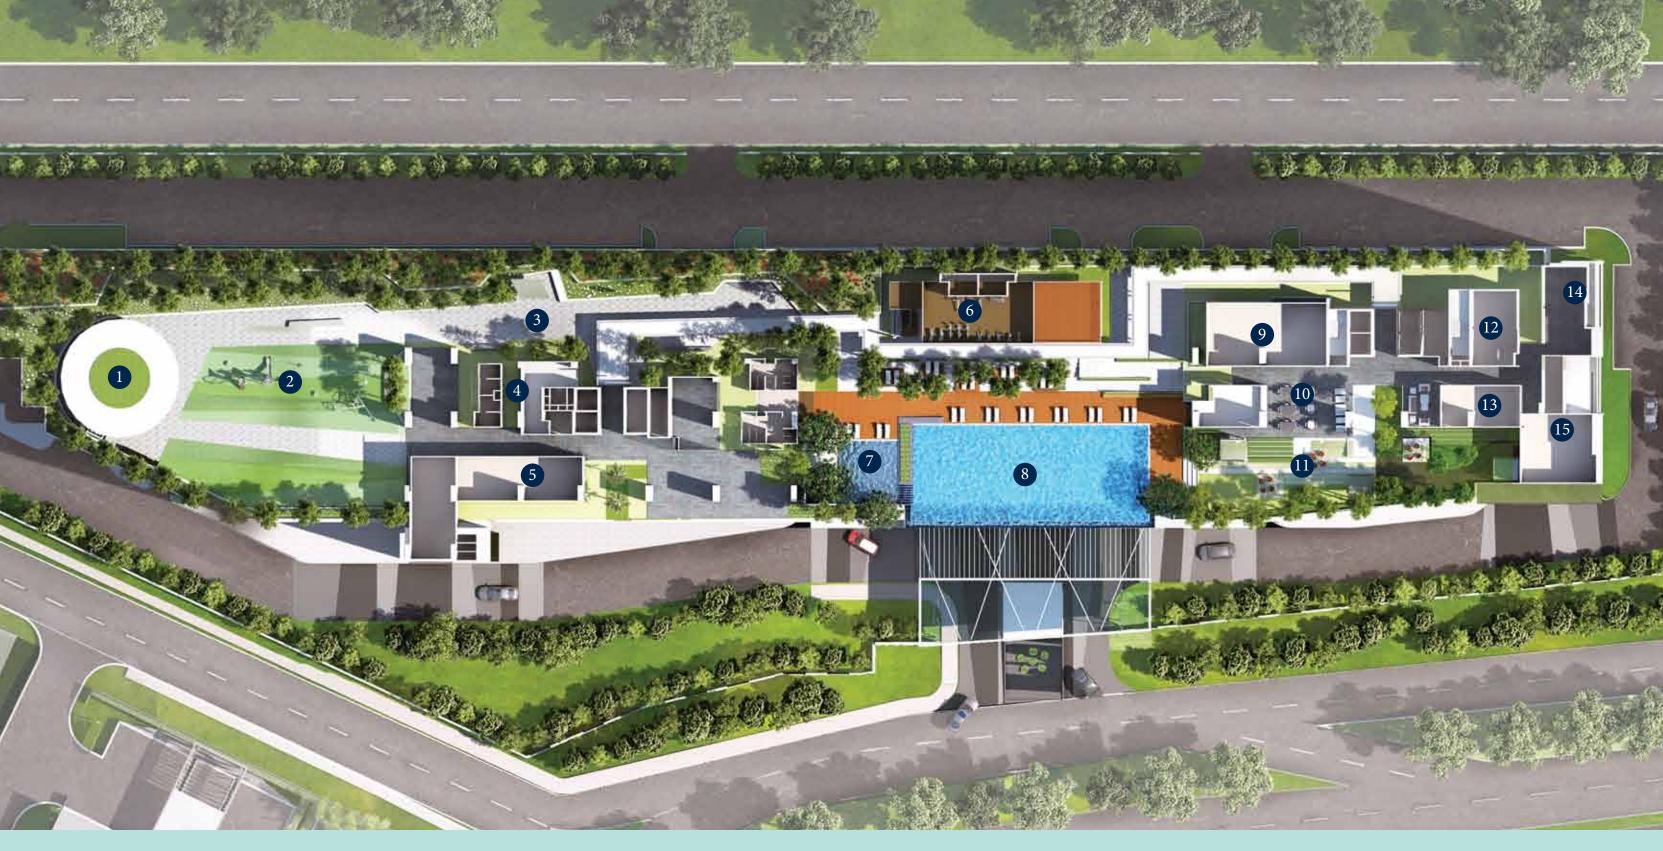

## More than half-an-acre dedicated to recreation

Inspired by the iconic green hills of Melawati, SERINI's recreation deck continues the natural theme with lush landscaped gardens complementing the large infinity swimming pool—a great way to relax on a hot day or to keep active. Unobstructed views of Melawati and the surrounding hills complete the relaxing and refreshing experience as you enjoy a host of full serviced condominium facilities, which include a gym, playground, function rooms and barbeque area.

The open-view gym and open roof yoga area allows you to keep active while remaining connected with the surrounding greens. Take power walks or leisurely strolls along the dedicated 200m circuit or simply enjoy a nice afternoon tea at the café — all on the SERINI recreation deck.

Children can have hours of fun at SERINI's very own private playground. A Spice Garden will also awaken your senses.

 $\sim$  23

#### Legend

- Eye on the moon
- 2 Kids' play area
- 3 Walking path4 Terrace
- 5 Space for Kindergarten
- 6 Gymnasium
- Wading pool
- 8 Swimming pool
- 9 Surau

- 10 Space for Cafeteria
- Spice garden
- UtilityManagement office
- Market Space for Conference room
- **15** Space for Meeting room