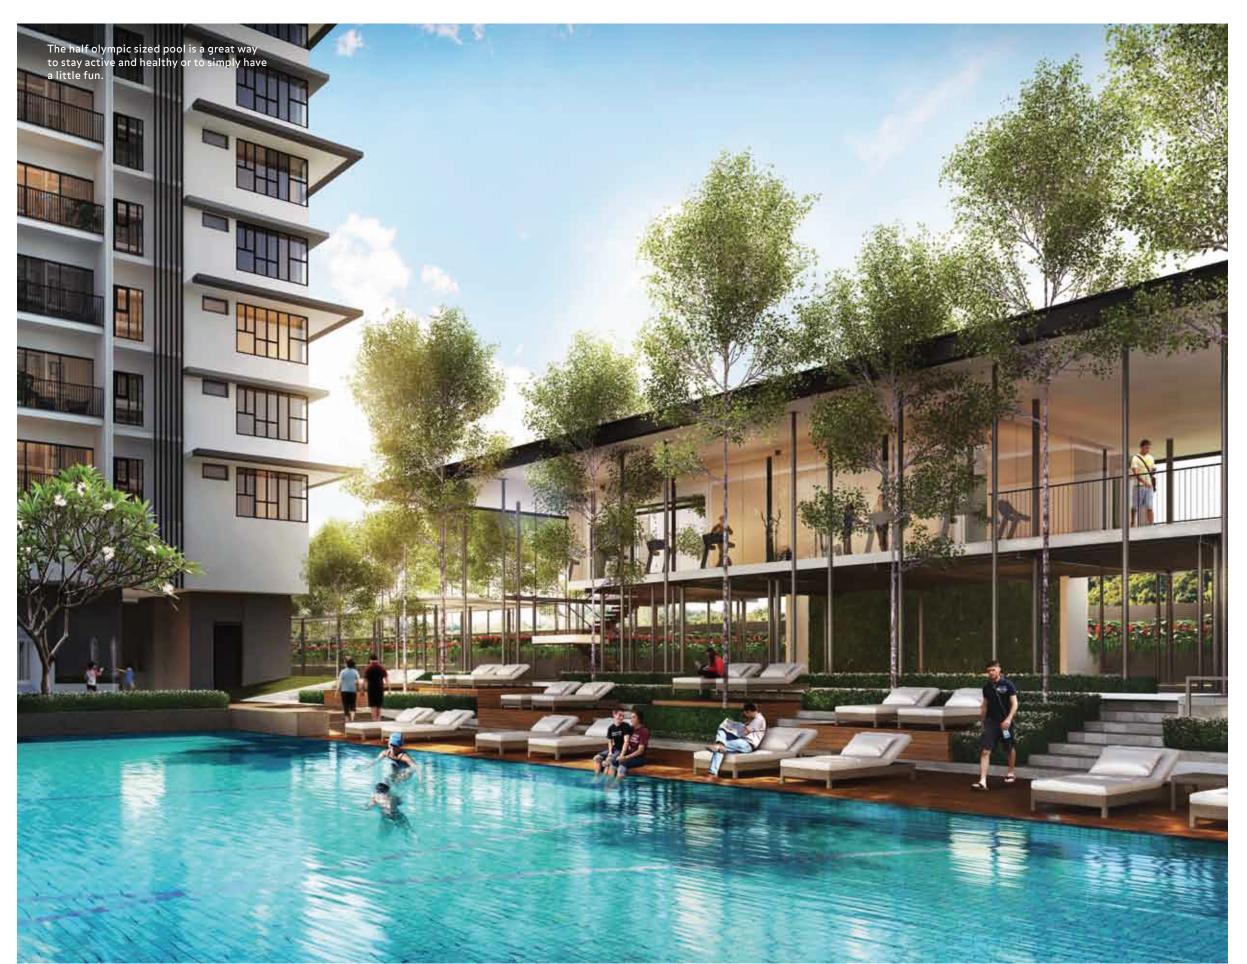

## More than half-an-acre dedicated to recreation

Inspired by the iconic green hills of Melawati, SERINI's recreation deck continues the natural theme with lush landscaped gardens complementing the large infinity swimming pool—a great way to relax on a hot day or to keep active. Unobstructed views of Melawati and the surrounding hills complete the relaxing and refreshing experience as you enjoy a host of full serviced condominium facilities, which include a gym, playground, function rooms and barbeque area.

The open-view gym and open roof yoga area allows you to keep active while remaining connected with the surrounding greens. Take power walks or leisurely strolls along the dedicated 200m circuit or simply enjoy a nice afternoon tea at the café — all on the SERINI recreation deck.