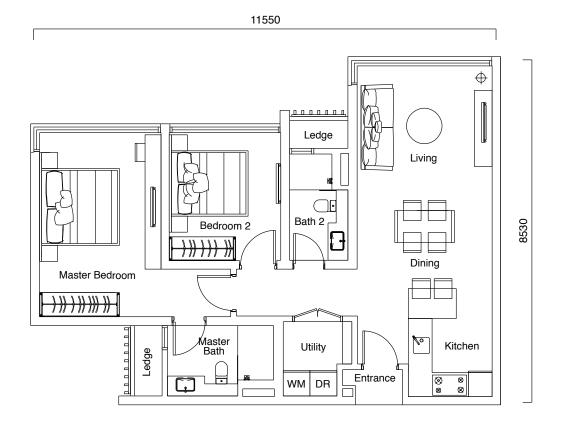

| All Bathroom                     | Porcelain Tiles                            |                  |                  |                  |  |  |  |  |  |  |  |  |

## Type A&A1

BUILT UP AREA 633 sq ft 1+1 Bedrooms





## Type B&B1

BUILT UP AREA 836 sq ft 2 Bedrooms





41

## Type C&C1

BUILT UP AREA 1,037 sq ft 3 Bedrooms





## Type D&D1

BUILT UP AREA 1,494 sq ft 4+1 Bedrooms







Site Plan

#### Legend

- Eye on the moon
- 2 Kids' play area
- 3 Walking path4 Terrace
- 5 Space for Kindergarten
- 6 Gymnasium
- Wading pool
- 8 Swimming pool
- 9 Surau

- 10 Space for Cafeteria
- Spice garden
- UtilityManagement office
- Market Space for Conference room
- **15** Space for Meeting room

## Storey Plan

TOWER 1

## Storey Plan

TOWER 2

|              |                   | Wes                | t V  | iew                |                    |                              | East View          |                   |        |                    |                   |                   |  |  |
|--------------|-------------------|--------------------|------|--