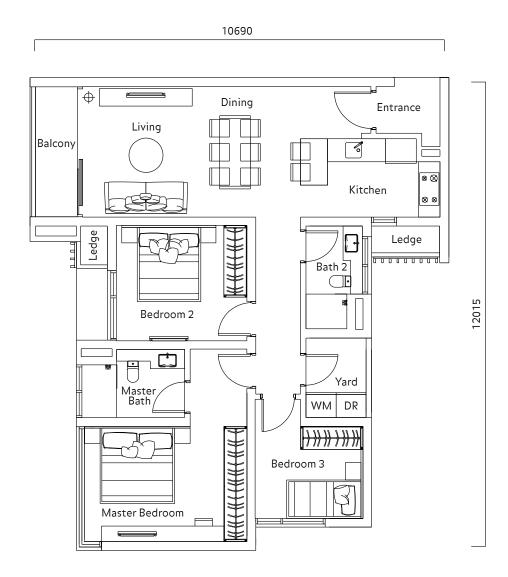

| All Bathroom                     | Porcelain Tiles                            |                  |                  |                  |  |  |  |  |  |  |  |  |

## Type A&A1

BUILT UP AREA 633 sq ft 1+1 Bedrooms





## Type B&B1

BUILT UP AREA 836 sq ft 2 Bedrooms





41

## Type C&C1

BUILT UP AREA 1,037 sq ft 3 Bedrooms





## Type D&D1

BUILT UP AREA 1,494 sq ft 4+1 Bedrooms







Site Plan

#### Legend

- Eye on the moon
- 2 Kids' play area
- 3 Walking path4 Terrace
- 5 Space for Kindergarten
- 6 Gymnasium
- Wading pool
- 8 Swimming pool
- 9 Surau

- 10 Space for Cafeteria
- Spice garden
- UtilityManagement office
- Market Space for Conference room
- **15** Space for Meeting room

## Storey Plan

TOWER 1

## Storey Plan

TOWER 2

|              |                   | Wes                | t V  | iew                |                    |                              | East View          |                   |        |                    |                   |                   |  |  |
|--------------|-------------------|--------------------|------|--------------------|--------------------|--------------------