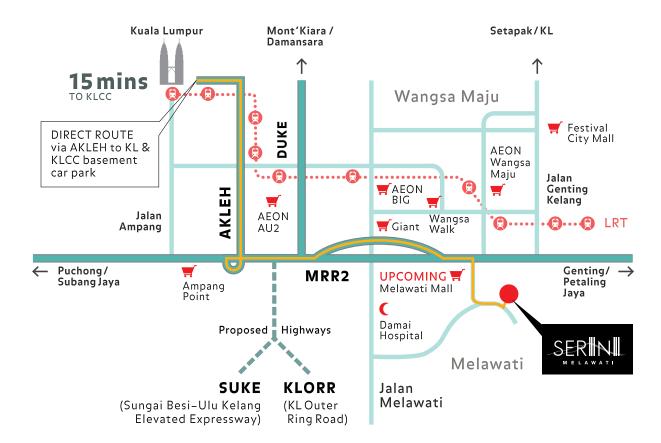

## Close enough for easy access, isolated enough for a more serene experience

SERINI enjoys convenient accessibility and connectivity placing it only 15 minutes from KLCC and short drives from other hotspots via a network of highways which include the MRR2 (Middle Ring Road 2), DUKE (Duta-Ulu Kelang Expressway), AKLEH (Ampang-Kuala Lumpur Elevated Highway). Once completed, the proposed SUKE (Sungai Besi-Ulu Kelang Elevated Expressway) will further enhance accessibility and convenience.

As an alternative to driving, two LRT stations are a mere 5-minute drive away for hassle-free trips into the city.