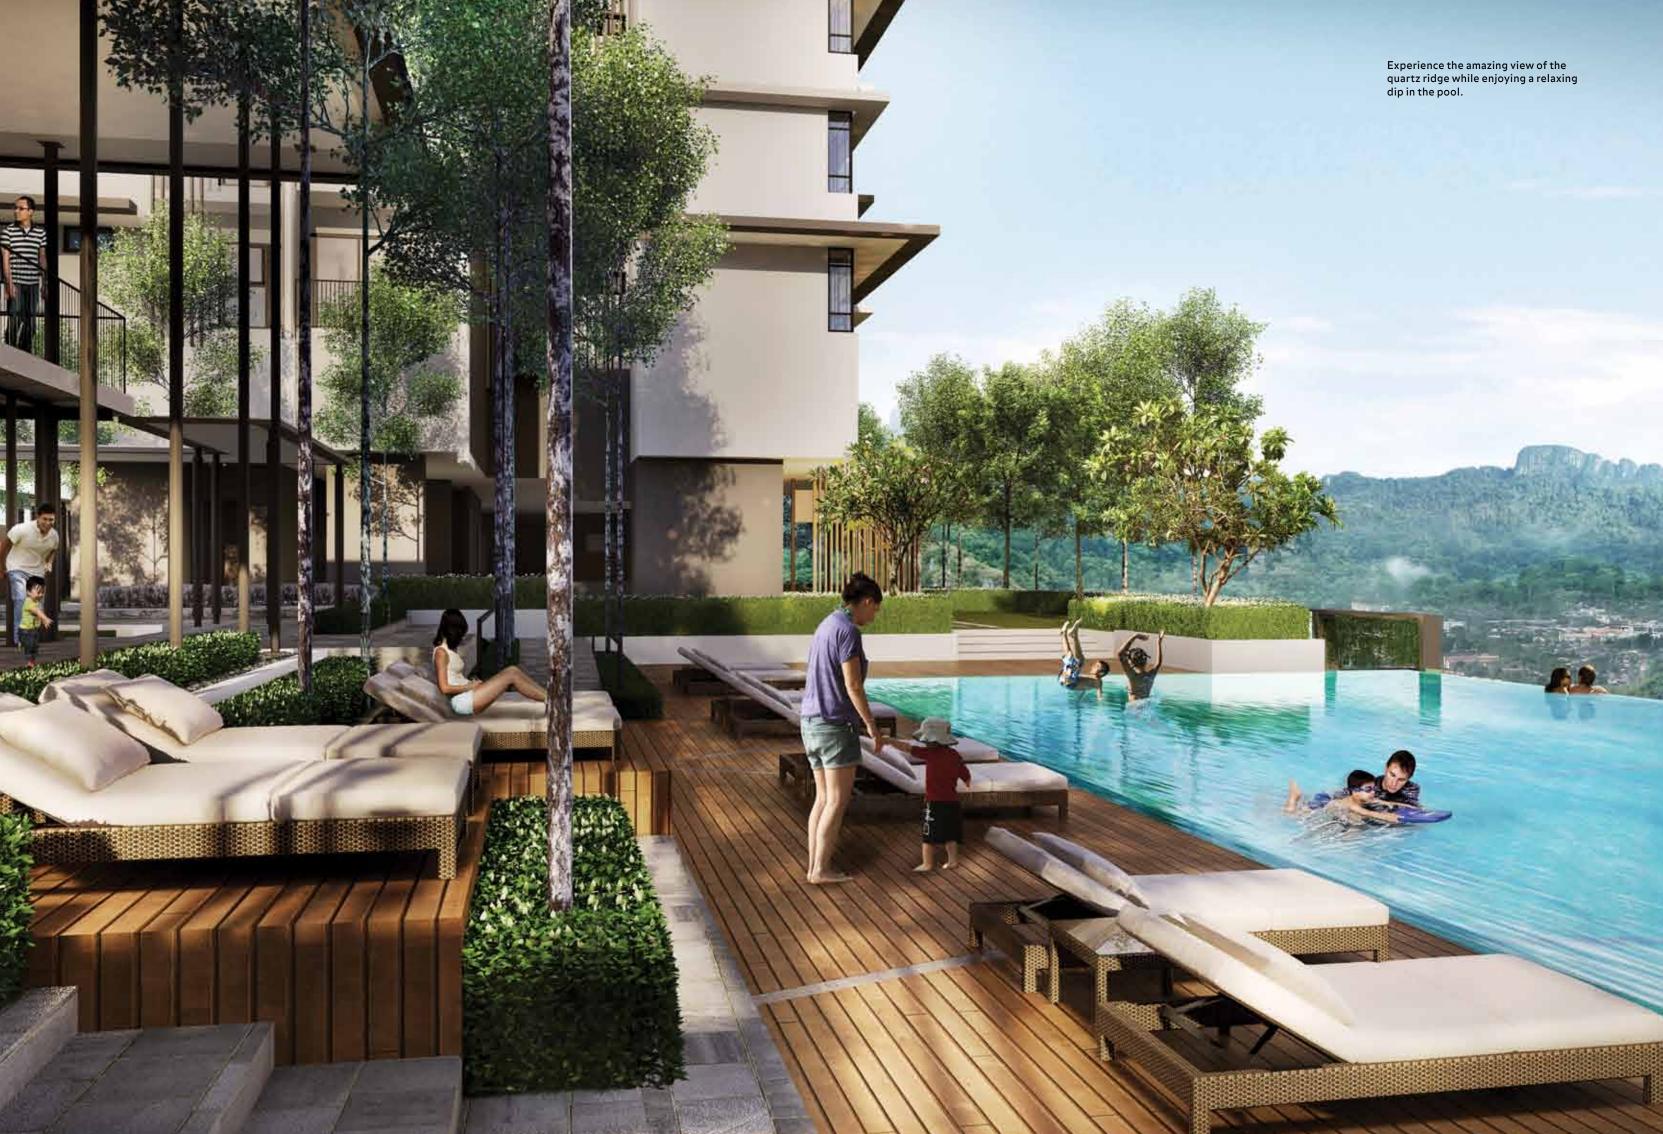

These lifestyle residences enjoy arguably the best views in and around Melawati of both the East and West ridges framing the Klang Gates Lake of the world's longest quartz ridge.

 $\sim$  2

## More than half-an-acre dedicated to recreation

Inspired by the iconic green hills of Melawati, SERINI's recreation deck continues the natural theme with lush landscaped gardens complementing the large infinity swimming pool—a great way to relax on a hot day or to keep active. Unobstructed views of Melawati and the surrounding hills complete the relaxing and refreshing experience as you enjoy a host of full serviced condominium facilities, which include a gym, playground, function rooms and barbeque area.