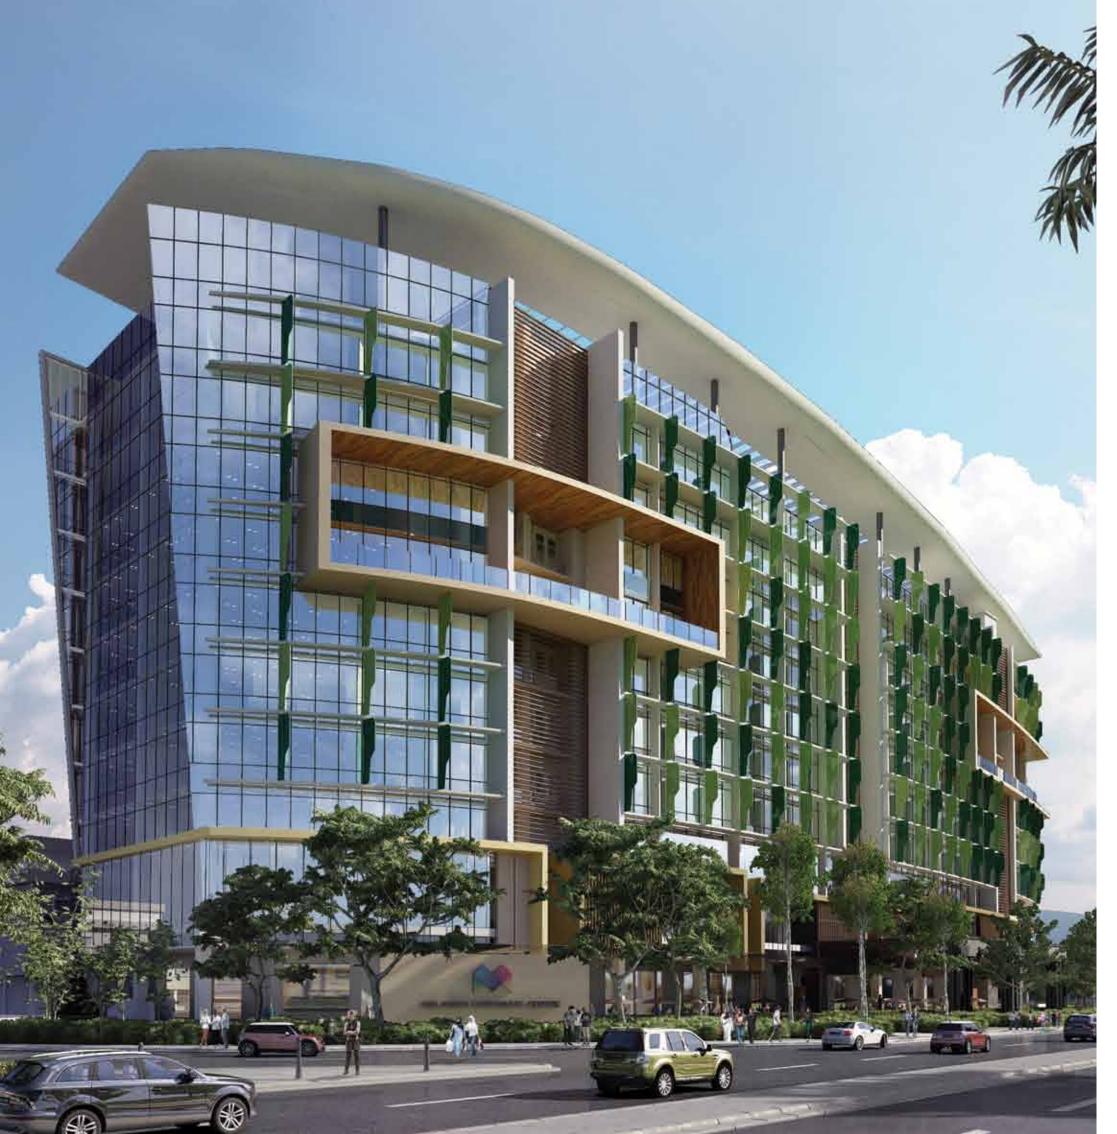

Developed at an investment of more than RM1 billion, Melawati is being transformed into a modern-day urban township envisioned as the area's commercial and lifestyle hub. Among the development projects currently in progress are Melawati Mall, a 10-storey shopping and lifestyle centre offering 635,000 sq ft of retail space jointly developed by Sime Darby Property and CapitaMalls Asia; the much-anticipated Melawati Corporate Centre featuring flexible office and choice retail space—both targeted for completion in 2016; and SERINI Melawati—Melawati's latest high-rise residential offering with arguably the best views in Melawati located less than 5-minutes walk from Melawati Mall.

LEFT
Melawati Corporate
Centre—Melawati's
premier office tower
RIGHT
Artist impression
of Melawati Mall