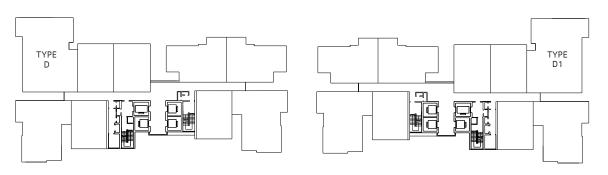

| All Bathroom                     | Porcelain Tiles                            |                  |                  |                  |  |  |  |  |  |  |  |  |

## Type A&A1

BUILT UP AREA 633 sq ft 1+1 Bedrooms





## Type B&B1

BUILT UP AREA 836 sq ft 2 Bedrooms





41

## Type C&C1

BUILT UP AREA 1,037 sq ft 3 Bedrooms





## Type D&D1

BUILT UP AREA 1,494 sq ft 4+1 Bedrooms







Site Plan

#### Legend

- Eye on the moon
- 2 Kids' play area
- 3 Walking path4 Terrace
- 5 Space for Kindergarten
- 6 Gymnasium
- Wading pool
- 8 Swimming pool
- 9 Surau

- 10 Space for Cafeteria
- Spice garden
- UtilityManagement office
- Market Space for Conference room
- **15** Space for Meeting room

## Storey Plan

TOWER 1

## Storey Plan

TOWER 2

|              |                   | Wes                | t V  | iew                |                    |                              | East View          |                   |        |                    |                   |                   |  |  |
|--------------|-------------------|--------------------|------|--------------------|--------------------|------------------------------|--------------------|-------------------|----