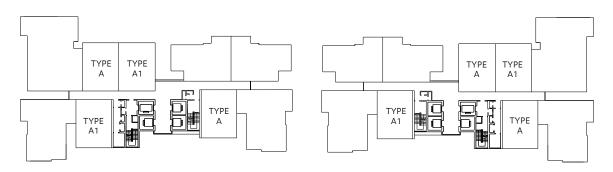

| All Bathroom                     | Porcelain Tiles                            |                  |                  |                  |  |  |  |  |  |  |  |  |

## Type A&A1

BUILT UP AREA 633 sq ft 1+1 Bedrooms





## Type B&B1

BUILT UP AREA 836 sq ft 2 Bedrooms





41

## Type C&C1

BUILT UP AREA 1,037 sq ft 3 Bedrooms





## Type D&D1

BUILT UP AREA 1,494 sq ft 4+1 Bedrooms







Site Plan

#### Legend

- Eye on the moon
- 2 Kids' play area
- 3 Walking path4 Terrace
- 5 Space for Kindergarten
- 6 Gymnasium
- Wading pool
- 8 Swimming pool
- 9 Surau

- 10 Space for Cafeteria
- Spice garden
- UtilityManagement office
- Market Space for Conference room
- **15** Space for Meeting room

## Storey Plan

TOWER 1

## Storey Plan

TOWER 2

|              |                   | Wes                | t V  | iew                |                    |                              | East View          |                   |        |                    |                   |                   |  |  |
|---------