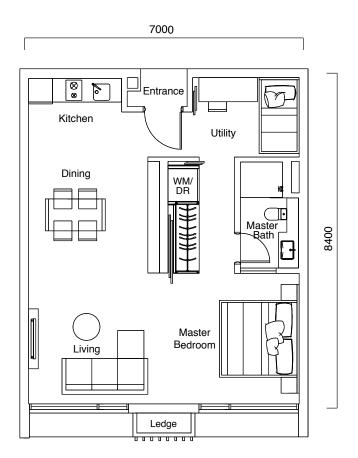

| All Bathroom                     | Porcelain Tiles                            |                  |                  |                  |  |  |  |  |  |  |  |  |

## Type A&A1

BUILT UP AREA 633 sq ft 1+1 Bedrooms





## Type B&B1

BUILT UP AREA 836 sq ft 2 Bedrooms





41

## Type C&C1

BUILT UP AREA 1,037 sq ft 3 Bedrooms





## Type D&D1

BUILT UP AREA 1,494 sq ft 4+1 Bedrooms







Site Plan

#### Legend

- Eye on the moon
- 2 Kids' play area
- 3 Walking path4 Terrace
- 5 Space for Kindergarten
- 6 Gymnasium
- Wading pool
- 8 Swimming pool
- 9 Surau

- 10 Space for Cafeteria
- Spice garden
- UtilityManagement office
- Market Space for Conference room
- **15** Space for Meeting room

## Storey Plan

TOWER 1

## Storey Plan

TOWER 2

|              |                   | Wes                | t V  | iew                |                    |                              | East View          |                   |        |                    |                   |                   |  |  |
|-----------