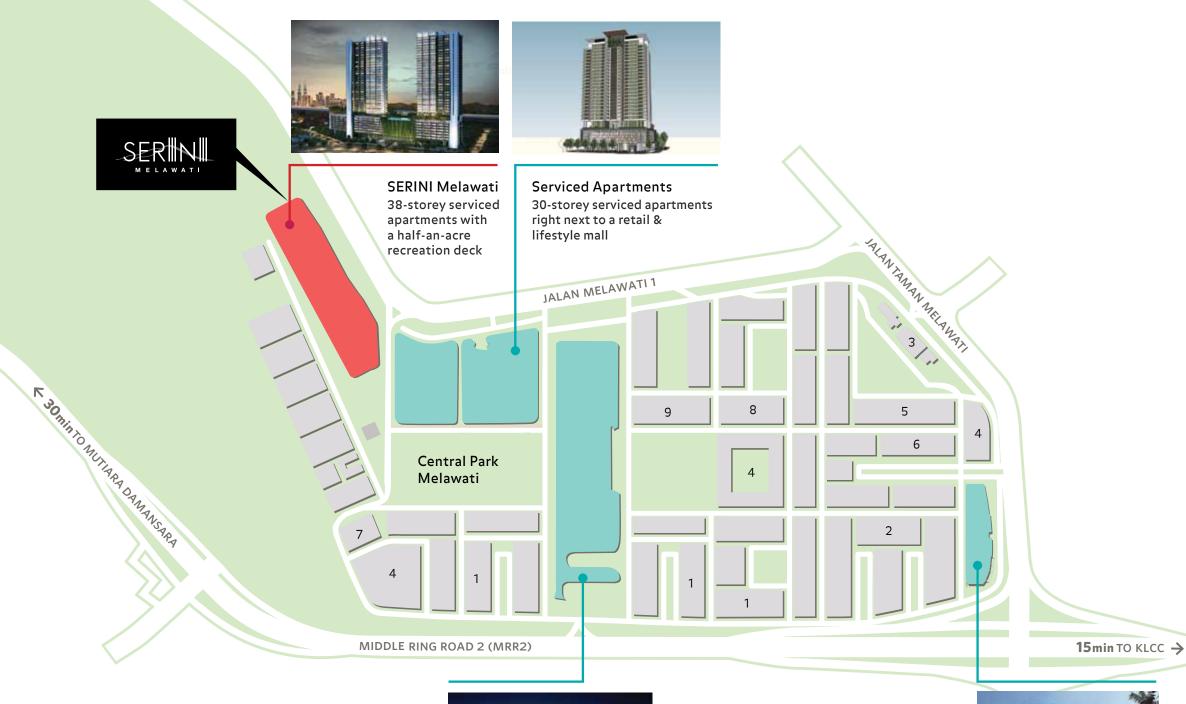

15 minutes to KLCC

5+2 highways + LRT stations

4 catalyst developments

More than 635k sq ft Melawati Mall

106
flexible offices
and retail space
Melawati
Corporate
Centre

Four catalyst developments within the Melawati Urban Centre are currently in various stages of development which, upon completion will change the township's urban landscape.

Developed at an investment of more than RM1 billion, Melawati is being transformed into a modern-day urban township envisioned as the area's commercial and lifestyle hub. Among the development projects currently in progress are Melawati Mall, a 10-storey shopping and lifestyle centre offering 635,000 sq ft of retail space jointly developed by Sime Darby Property and CapitaMalls Asia; the much-anticipated Melawati Corporate Centre featuring flexible office and choice retail space—both targeted for completion in 2016; and SERINI Melawati—Melawati's latest high-rise residential offering with arguably the best views in Melawati located less than 5-minutes walk from Melawati Mall.

#### LEGEND

- 1. Bank
- 2. Post Office
- 3. Petrol Station
- 4. Food Court/Themed Restaurants
- 5. Hospital
- 6. Police Station
- 7. Malaysian Institute of Art
- 8. Jabatan Pendaftaran Negara (JPN)
- 9. Lembaga Jurukur Tanah (LJT)

#### Melawati Mall

The new retail and lifestyle mall with 635,000 sq ft of retail space (under construction)

## Next door to the largest shopping mall this part of the city...

SERINI Melawati sits less than a 5-minute walk from the new 10-storey Melawati Mall. It is so conveniently close that it feels almost like an extension of your living space. Upon completion in 2016, the mall will offer premier brands, themed F&B outlets, specialty shops, a Cineplex as well as leisure and entertainment outlets.

Melawati Corporate Centre Offering 100 flexi office suites & 6 retail suites (under construction)

## ...and next door to Melawati's green centre.

Even closer will be the brand new Central Park Melawati. This park will boast immaculately designed green spaces, water features and activity centres. It is an oasis of soothing landscaped spaces with greens and beautiful tropical flowers amongst the stylish commercial and retail-scape of the township's urban centre. To residents of SERINI, Central Park Melawati is an extension of the green spaces within the development.