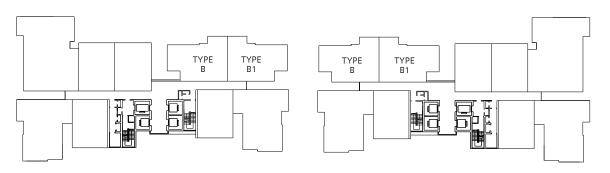

| All Bathroom                     | Porcelain Tiles                            |                  |                  |                  |  |  |  |  |  |  |  |  |

## Type A&A1

BUILT UP AREA 633 sq ft 1+1 Bedrooms





## Type B&B1

BUILT UP AREA 836 sq ft 2 Bedrooms





41

## Type C&C1

BUILT UP AREA 1,037 sq ft 3 Bedrooms





## Type D&D1

BUILT UP AREA 1,494 sq ft 4+1 Bedrooms







Site Plan

#### Legend

- Eye on the moon
- 2 Kids' play area
- 3 Walking path4 Terrace
- 5 Space for Kindergarten
- 6 Gymnasium
- Wading pool
- 8 Swimming pool
- 9 Surau

- 10 Space for Cafeteria
- Spice garden
- UtilityManagement office
- Market Space for Conference room
- **15** Space for Meeting room

## Storey Plan

TOWER 1

## Storey Plan

TOWER 2

|              |                   | Wes                | t V  | iew                |                    |                              | East View          |                   |        |                    |                   |                   |  |  |
|--------------|-------------------|--------------------|------|