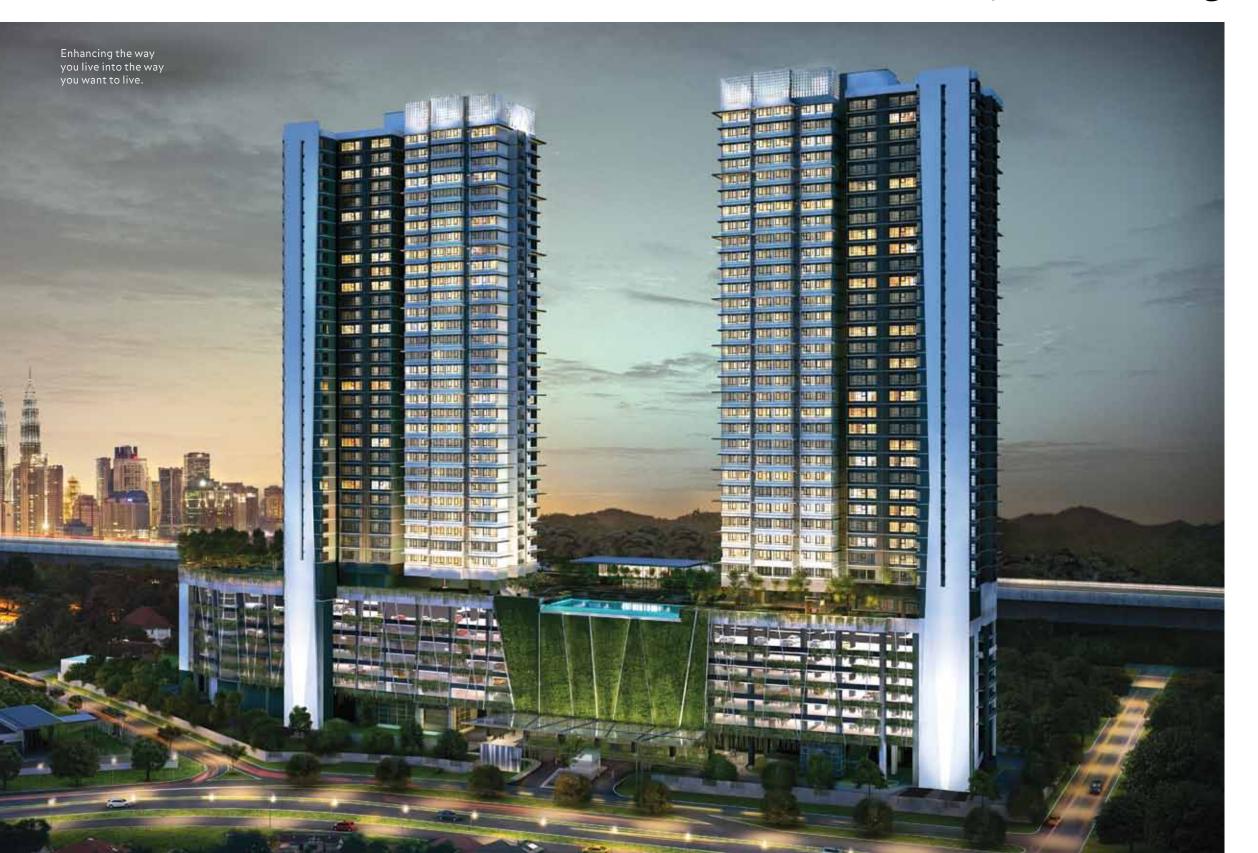

# Introducing SERINI Melawati –Stylish living above the rest

SERINI Melawati, located within Melawati's urban centre is the latest and tallest high-rise development in Melawati. These two 38-storey lifestyle towers are designed to enhance and elevate the way you live into the way you want to live.

SERINI Melawati is more than just a home; it is an extension of a modern and contemporary urban lifestyle connected to the beautiful greens in and around Melawati.

 $38_{\text{storeys tall}}$ 

4 choice of layouts

#### Two towers, an unbeatable vista, four choices

The majestic towers offer a total of 528 units comprising four types of layouts. These 1+1, 2, 3 and 4+1 bedrooms apartments come in built ups ranging from about 630 sq ft to 1,500 sq ft. The layouts are especially designed to combine beauty and functionality—spaces that are comfortable, charming and so very stylish.