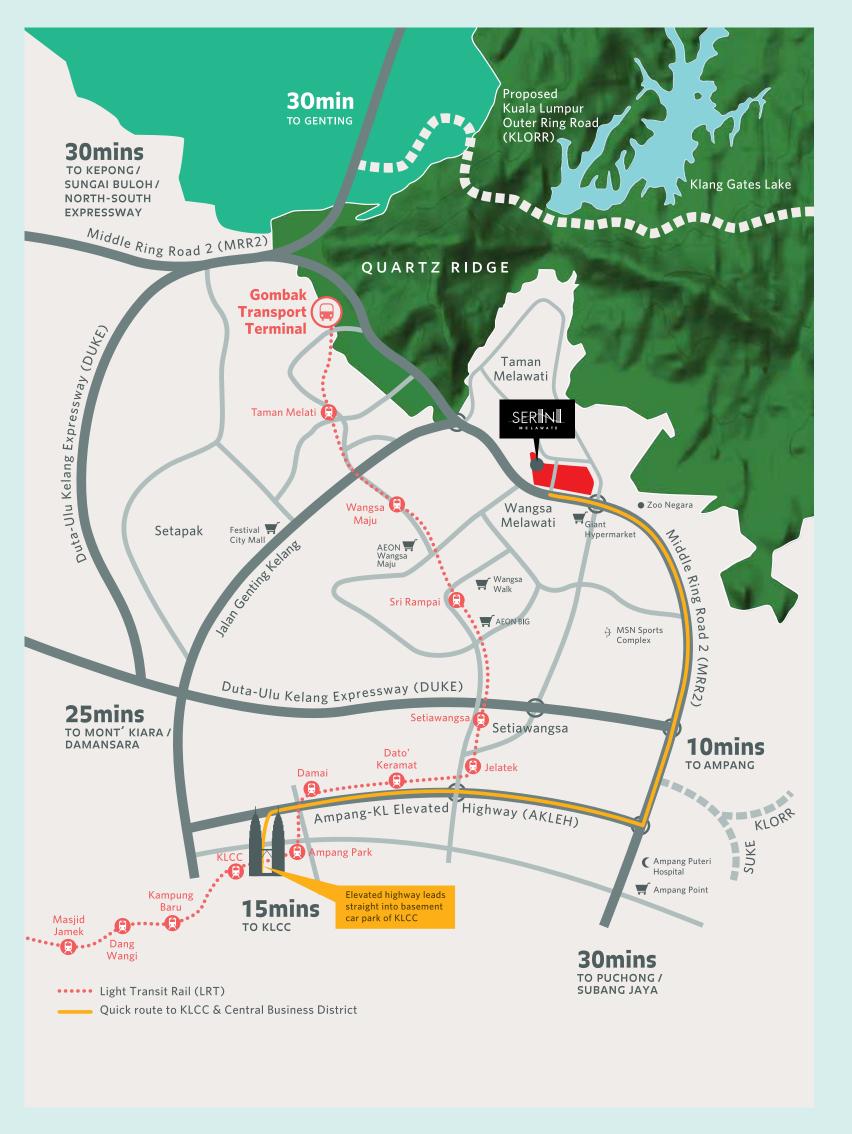

## Close enough for easy access, isolated enough for a more serene experience

SERINI enjoys convenient accessibility and connectivity placing it only 15 minutes from KLCC and short drives from other hotspots via a network of highways which include the MRR2 (Middle Ring Road 2), DUKE (Duta-Ulu Kelang Expressway), AKLEH (Ampang-Kuala Lumpur Elevated Highway). Once completed, the proposed SUKE (Sungai Besi-Ulu Kelang Elevated Expressway) will further enhance accessibility and convenience.

As an alternative to driving, two LRT stations are a mere 5-minute drive away for hassle-free trips into the city.