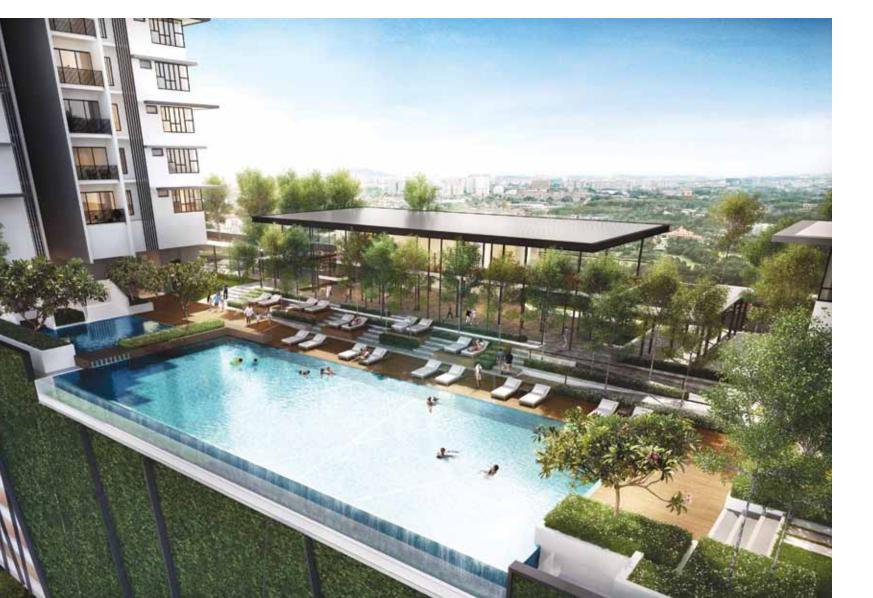

## More than half-an-acre dedicated to recreation

Inspired by the iconic green hills of Melawati, SERINI's recreation deck continues the natural theme with lush landscaped gardens complementing the large infinity swimming pool—a great way to relax on a hot day or to keep active. Unobstructed views of Melawati and the surrounding hills complete the relaxing and refreshing experience as you enjoy a host of full serviced condominium facilities, which include a gym, playground, function rooms and barbeque area.

The open-view gym and open roof yoga area allows you to keep active while remaining connected with the surrounding greens. Take power walks or leisurely strolls along the dedicated 200m circuit or simply enjoy a nice afternoon tea at the café — all on the SERINI recreation deck.