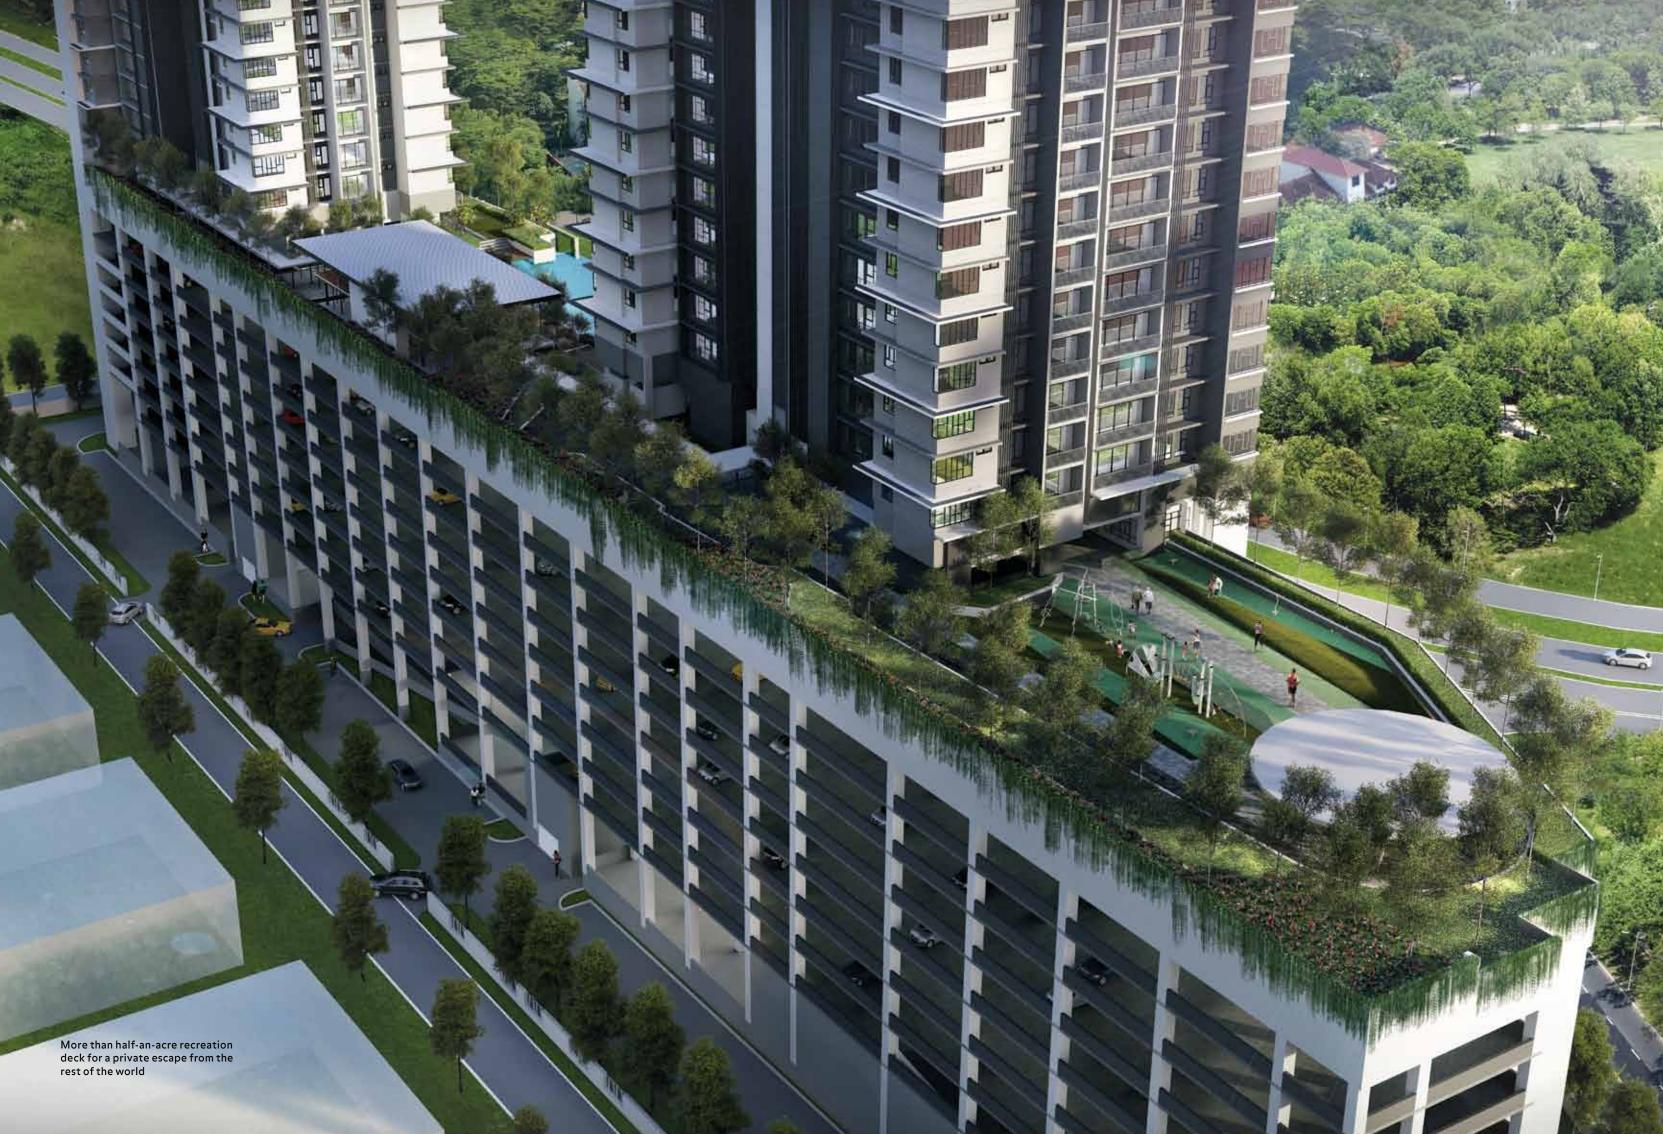

## More than half-an-acre dedicated to recreation

Inspired by the iconic green hills of Melawati, SERINI's recreation deck continues the natural theme with lush landscaped gardens complementing the large infinity swimming pool—a great way to relax on a hot day or to keep active. Unobstructed views of Melawati and the surrounding hills complete the relaxing and refreshing experience as you enjoy a host of full serviced condominium facilities, which include a gym, playground, function rooms and barbeque area.

The open-view gym and open roof yoga area allows you to keep active while remaining connected with the surrounding greens. Take power walks or leisurely strolls along the dedicated 200m circuit or simply enjoy a nice afternoon tea at the café — all on the SERINI recreation deck.

Children can have hours of fun at SERINI's very own private playground. A Spice Garden will also awaken your senses.

 $\sim$  23