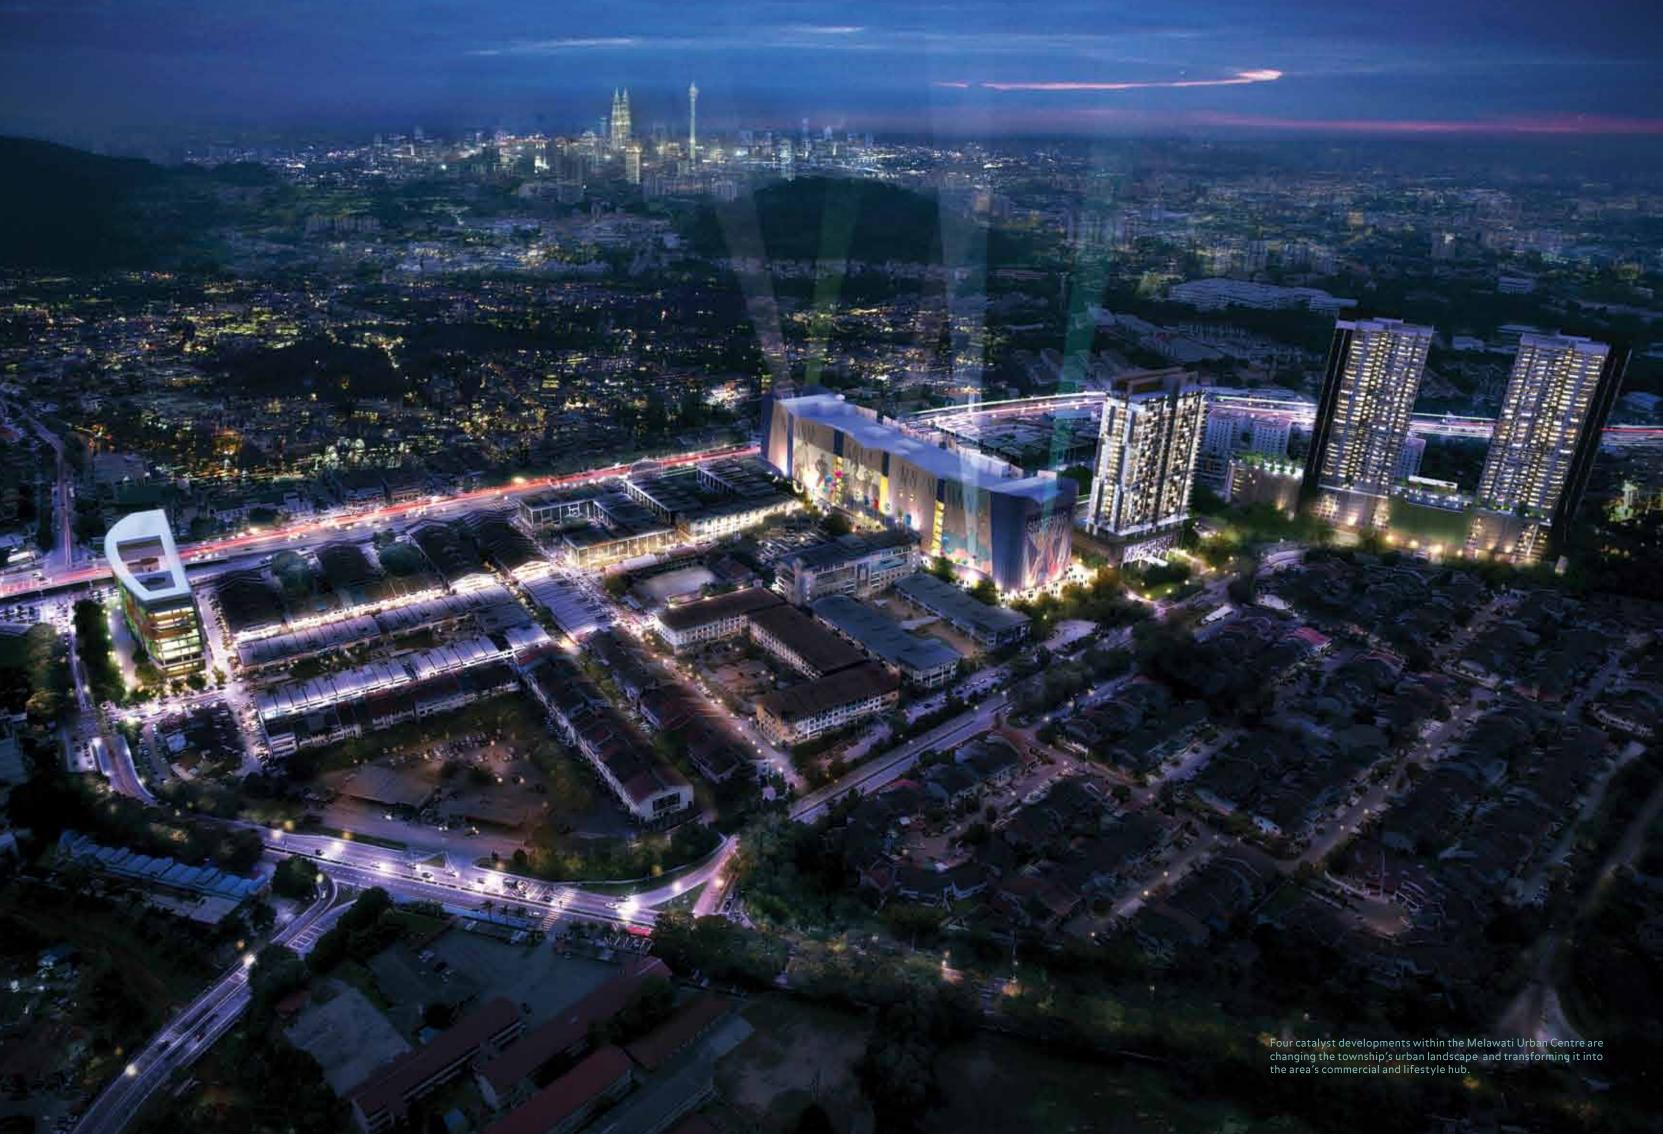

15 minutes to KLCC

5+2 highways + LRT stations

4 catalyst developments

More than 635k sq ft Melawati Mall

106
flexible offices
and retail space
Melawati
Corporate
Centre

Four catalyst developments within the Melawati Urban Centre are currently in various stages of development which, upon completion will change the township's urban landscape.

Developed at an investment of more than RM1 billion, Melawati is being transformed into a modern-day urban township envisioned as the area's commercial and lifestyle hub. Among the development projects currently in progress are Melawati Mall, a 10-storey shopping and lifestyle centre offering 635,000 sq ft of retail space jointly developed by Sime Darby Property and CapitaMalls Asia; the much-anticipated Melawati Corporate Centre featuring flexible office and choice retail space—both targeted for completion in 2016; and SERINI Melawati—Melawati's latest high-rise residential offering with arguably the best views in Melawati located less than 5-minutes walk from Melawati Mall.

LEFT
Melawati Corporate
Centre—Melawati's
premier office tower
RIGHT
Artist impression
of Melawati Mall