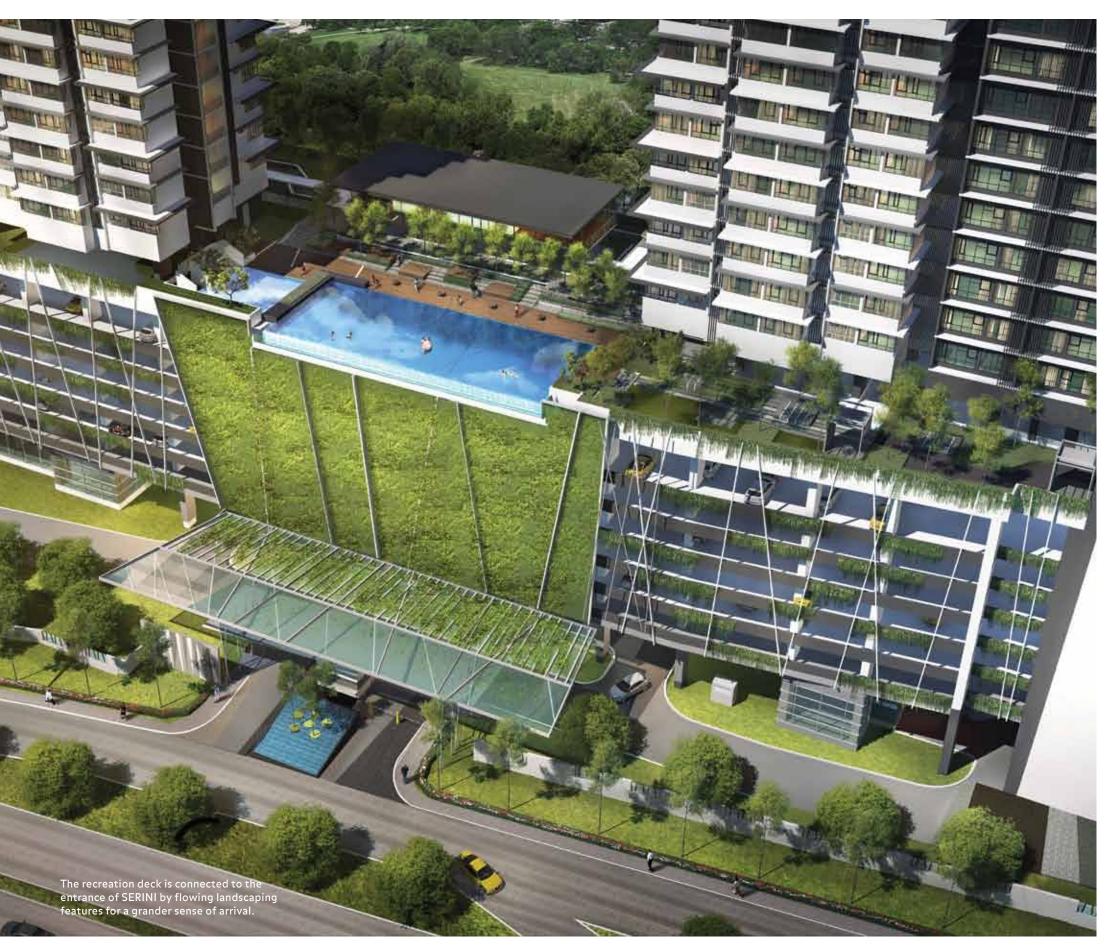

## More than half-an-acre dedicated to recreation

Inspired by the iconic green hills of Melawati, SERINI's recreation deck continues the natural theme with lush landscaped gardens complementing the large infinity swimming pool—a great way to relax on a hot day or to keep active. Unobstructed views of Melawati and the surrounding hills complete the relaxing and refreshing experience as you enjoy a host of full serviced condominium facilities, which include a gym, playground, function rooms and barbeque area.

The open-view gym and open roof yoga area allows you to keep active while remaining connected with the surrounding greens. Take power walks or leisurely strolls along the dedicated 200m circuit or simply enjoy a nice afternoon tea at the café — all on the SERINI recreation deck.

Children can have hours of fun at SERINI's very own private playground. A Spice Garden will also awaken your senses.

 $\sim$  23