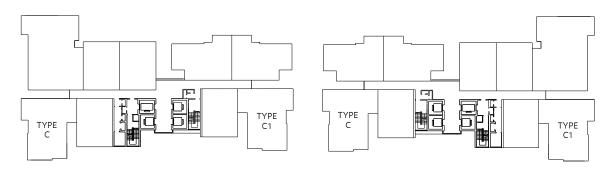

| All Bathroom                     | Porcelain Tiles                            |                  |                  |                  |  |  |  |  |  |  |  |  |

## Type A&A1

BUILT UP AREA 633 sq ft 1+1 Bedrooms





## Type B&B1

BUILT UP AREA 836 sq ft 2 Bedrooms





41

## Type C&C1

BUILT UP AREA 1,037 sq ft 3 Bedrooms





## Type D&D1

BUILT UP AREA 1,494 sq ft 4+1 Bedrooms







Site Plan

#### Legend

- Eye on the moon
- 2 Kids' play area
- 3 Walking path4 Terrace
- 5 Space for Kindergarten
- 6 Gymnasium
- Wading pool
- 8 Swimming pool
- 9 Surau

- 10 Space for Cafeteria
- Spice garden
- UtilityManagement office
- Market Space for Conference room
- **15** Space for Meeting room

## Storey Plan

TOWER 1

## Storey Plan

TOWER 2

|              |                   | Wes                | t V  | iew                |                    |                              | East View          |                   |        |                    |                   |                   |  |  |
|--------------|-------------------|--------------------|------|--------------------|--------------------|------------------