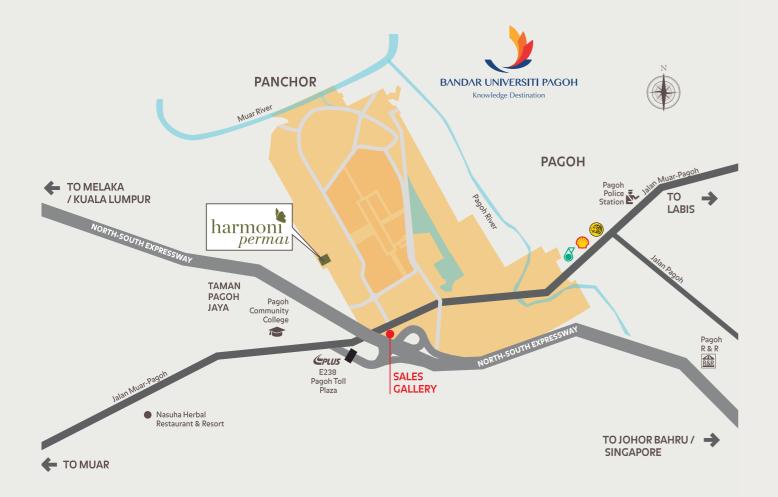

#### **Bandar Universiti Pagoh Gallery**

KM25, Jalan Pagoh 84600 Muar, Johor Darul Ta'zim

Tel: 06-984 2222

GPS: 2.1732740, 102.733172

Opens daily from 8:30am to 5:30pm (Including Public Holidays)

No. of Units:112. Type: Double Storey Link House. Expected Date of Completion: March 2021. Land: Free Encumbrances. Tenure of Land: Leasehold. Developer's License No.: 14358-3/03-2021/0262(L). Validity Period: 21/03/2019 – 20/03/2021. Advertising & Sales Permit No.: 14358-3/03-2021/0262(P). Validity Period: 21/03/2019 – 20/03/2021. Approval Authority: Majlis Perbandaran Muar. Building Plan Approval No.:MPM(PB):2/2016/JRK. Developer: Sime Darby Pagoh Development Sdn. Bhd. (Co No. 2666-A), Level 10, Block G, No. 2 Jalan PJU 1A/7A, Ara Damansara, 47301 Petaling Jaya, Selangor. Selling Price: RM 449,888(min) – RM 609,888(max). 15% Bumiputra Discount (Quota Applies).