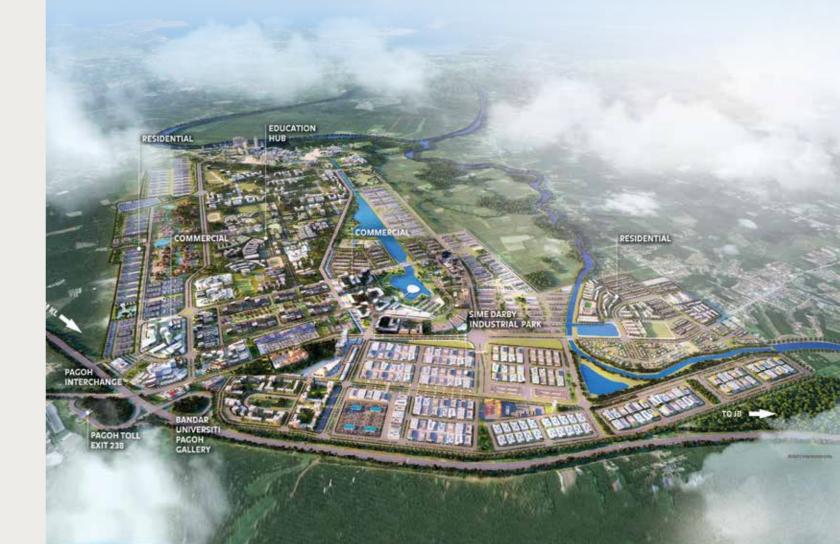

#### **OVERVIEW**

Bandar Universiti Pagoh is set to be a thriving community in Johor where it will be Malaysia's first township integrated with a higher education hub along with quality mixed development ranging from residential to commercial.

Already in place in its education nucleus are four renowned institutions - International Islamic University Malaysia (IIUM), Universiti Tun Hussein Onn Malaysia (UTHM), Universiti Teknologi Malaysia (UTM) and Politeknik Tun Syed Nasir with 11,000 students currently enrolled.

Complementing this are the township's residential homes Harmoni Vista, the commercial zones Sarjana Square and soon to be completed Sarjana Promemade, the innovatively designed Sime Darby Business Park, and infrastructures throughout for accessibility and convenience.

In the pipeline are more residential and commercial components to add to Bandar Universiti Pagoh's position as the place to be for students, families and businesses.

Introducing Bandar Universiti Pagoh's latest residential development – **Harmoni Permai**, an enclave of beautiful homes built with comfort and tranquility in mind for your family's wellbeing. With its emphasis on serene green living, **Harmoni Permai** sets the scene with its recreational parks, children's playground, dedicated walking and jogging tracks as well as a gazebo perfect for leisure activities with your family.