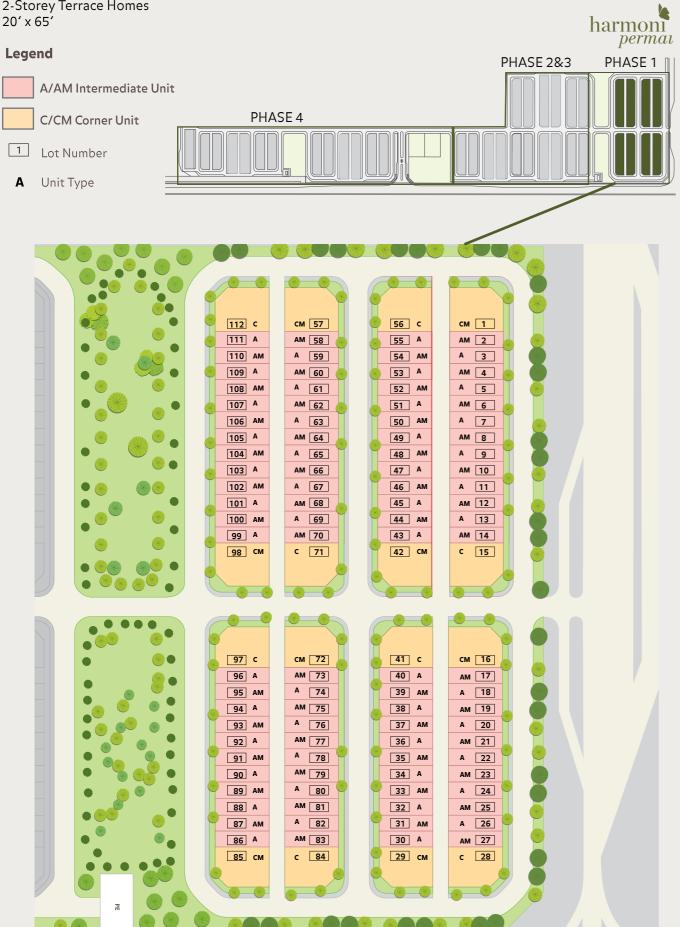

#### SITE PLAN

Harmoni Permai 2-Storey Terrace Homes 20' x 65'

#### **MASTERPLAN**