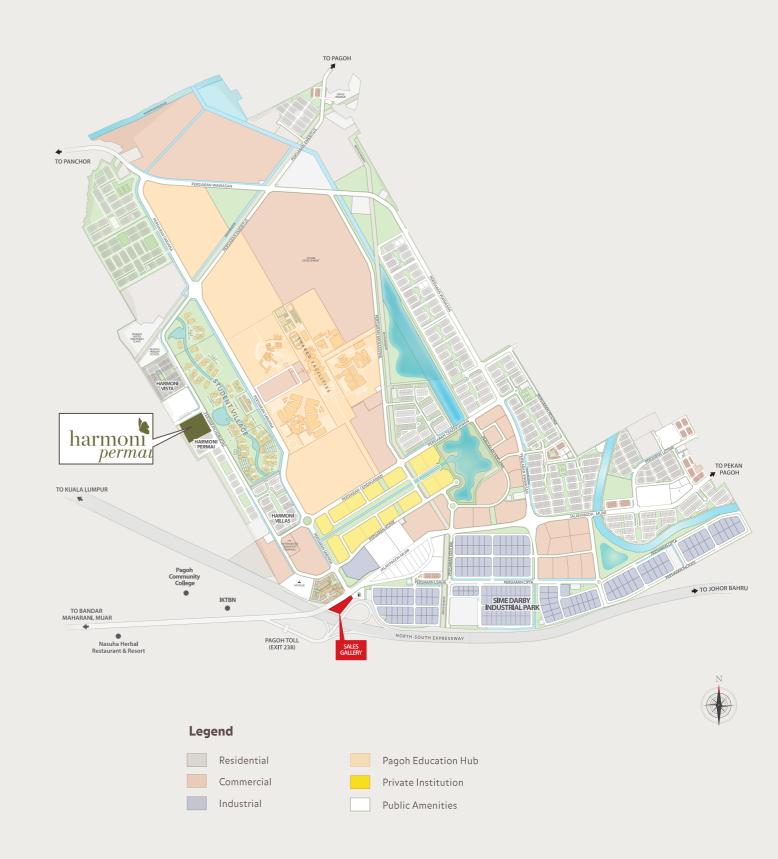

#### SITE PLAN

Harmoni Permai 2-Storey Terrace Homes 20' x 65'

#### **MASTERPLAN**