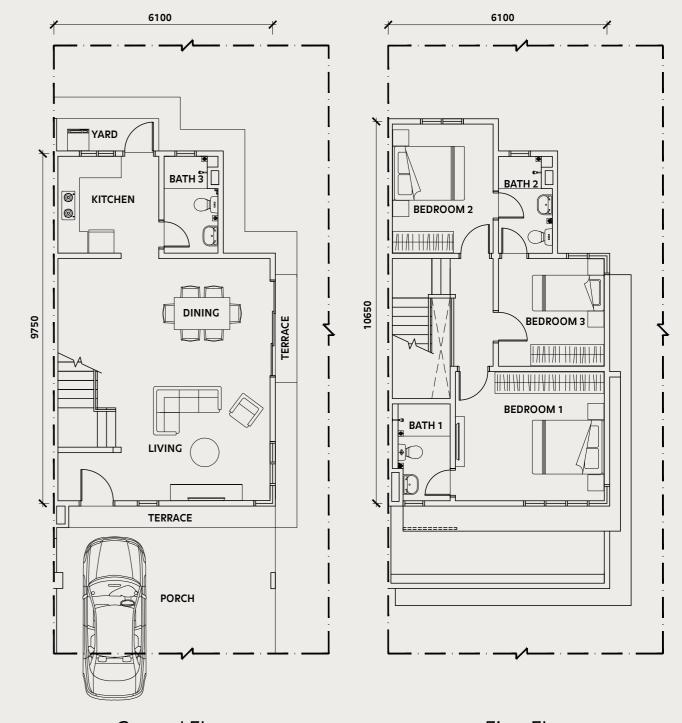

#### INTERMEDIATE UNIT

20' x 65' | 1,435 sq ft 3 bedrooms • 3 bathrooms

## 6100 6100 YARD F BATH 2 BATH 3 KITCHEN BEDROOM 2 DINING BEDROOM 3 BATH 1 LIVING BEDROOM 1 TERRACE PORCH

First Floor

**Ground Floor** 