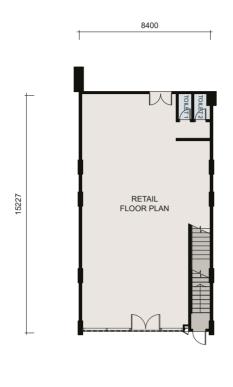

#### RETAIL 2 3 4 5

G = 1582 sq.ft.LG = 1378 sq.ft.

#### RETAIL 6

G = 1722 sq.ft.LG = 1001 sq.ft.

GROUND LEVEL

UPPER LEVEL

#### RETAIL 8 9 10 11 12

L1 = 1722 sq.ft. G = 1582 sq.ft.

GROUND LEVEL UPPER LEVEL