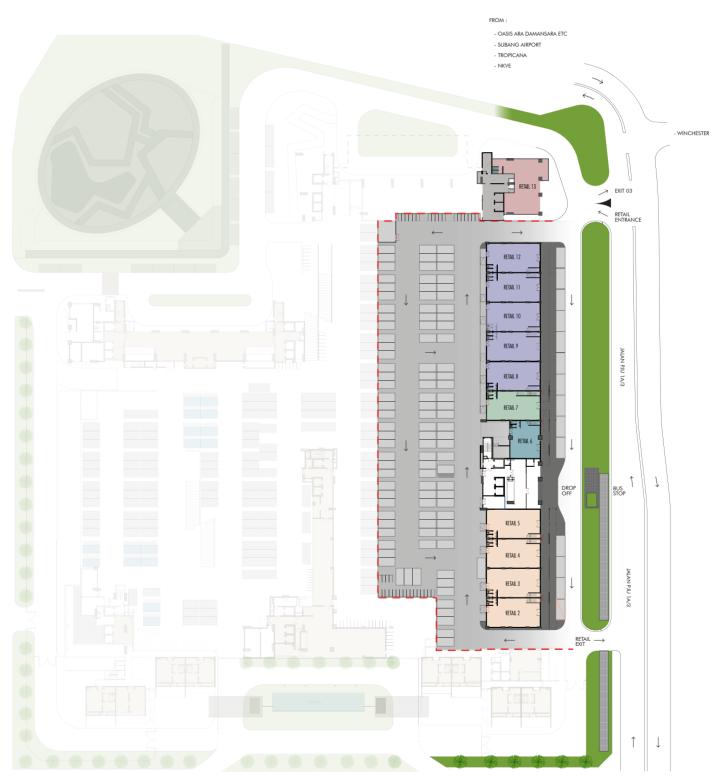

## SITE PLAN

 RETAIL 2,3,4,5
 2960 sq.ft

 RETAIL 6
 2723 sq.ft

 RETAIL 7
 4682 sq.ft

 RETAIL 8,9,10,11,12
 3305 sq.ft

 RETAIL 13
 1841 sq.ft

Covered Walkway

Bus stop

Parking

RT STATION LEMBAH SUBANG