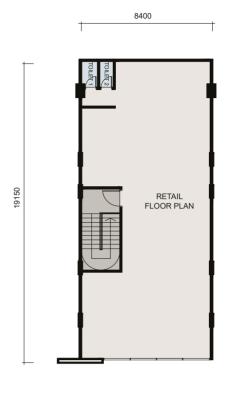

#### RETAIL 2 3 4 5

G = 1582 sq.ft.LG = 1378 sq.ft.

#### RETAIL 6

G = 1722 sq.ft.LG = 1001 sq.ft.

GROUND LEVEL

UPPER LEVEL

#### RETAIL 7

UG = 1722 sq.ft. G = 1582 sq.ft. LG = 1378 sq.ft.

GROUND LEVEL

INTERMEDIATE LEVEL

UPPER LEVEL

#### RETAIL 8 9 10 11 12

L1 = 1722 sq.ft. G = 1582 sq.ft.

GROUND LEVEL UPPER LEVEL