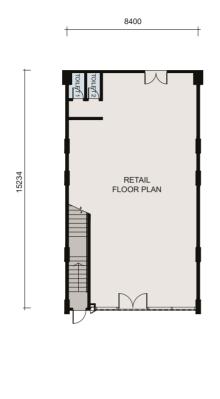

#### RETAIL 2 3 4 5

G = 1582 sq.ft.LG = 1378 sq.ft.

#### RETAIL 6

G = 1722 sq.ft.LG = 1001 sq.ft.

GROUND LEVEL

UPPER LEVEL

#### RETAIL 7

UG = 1722 sq.ft. G = 1582 sq.ft. LG = 1378 sq.ft.

GROUND LEVEL

INTERMEDIATE LEVEL

UPPER LEVEL

#### RETAIL 8 9 10 11 12

L1 = 1722 sq.ft. G = 1582 sq.ft.

GROUND LEVEL UPPER LEVEL