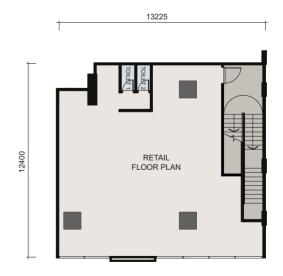

Cantara Retail at Ara Damansara is freehold; brilliantly located for business convenient from mature residential neighbourhood that gives a reminiscent of time goes by. It's set to be a convenient hub for business opportunities, provides the inhabitants, a sense of serene, convenience and precise location for entrepreneurs.

This ideally location has provide uttermost conveniences to benefit the upcoming **2,500** catchment population within a walking distance.





## SITE PLAN



 RETAIL 2,3,4,5
 2960 sq.ft

 RETAIL 6
 2723 sq.ft

 RETAIL 7
 4682 sq.ft

 RETAIL 8,9,10,11,12
 3305 sq.ft

 RETAIL 13
 1841 sq.ft

Covered Walkway

Bus stop

Parking



RT STATION LEMBAH SUBANG

#### RETAIL 2 3 4 5

G = 1582 sq.ft.LG = 1378 sq.ft.









#### RETAIL 6

G = 1722 sq.ft.LG = 1001 sq.ft.







GROUND LEVEL

UPPER LEVEL

#### RETAIL 7

UG = 1722 sq.ft. G = 1582 sq.ft. LG = 1378 sq.ft.









GROUND LEVEL

INTERMEDIATE LEVEL



UPPER LEVEL

#### RETAIL 8 9 10 11 12

L1 = 1722 sq.ft. G = 1582 sq.ft.









GROUND LEVEL UPPER LEVEL

#### RETAIL 13

LG = 1841 sq.ft.





CONVENIENCE SHOP

### **LOCATION**



03 7849 5511 1800 88 1118 www.simedarbyproperty.com