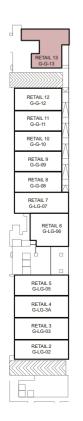

## SITE PLAN

 RETAIL 2,3,4,5
 2960 sq.ft

 RETAIL 6
 2723 sq.ft

 RETAIL 7
 4682 sq.ft

 RETAIL 8,9,10,11,12
 3305 sq.ft

 RETAIL 13
 1841 sq.ft

Covered Walkway

Bus stop

#### RETAIL 2 3 4 5

G = 1582 sq.ft.LG = 1378 sq.ft.

#### RETAIL 6

G = 1722 sq.ft.LG = 1001 sq.ft.

GROUND LEVEL

UPPER LEVEL

#### RETAIL 7

UG = 1722 sq.ft. G = 1582 sq.ft. LG = 1378 sq.ft.

GROUND LEVEL

INTERMEDIATE LEVEL

UPPER LEVEL

#### RETAIL 8 9 10 11 12

L1 = 1722 sq.ft. G = 1582 sq.ft.

GROUND LEVEL UPPER LEVEL

#### RETAIL 13

LG = 1841 sq.ft.

CONVENIENCE SHOP