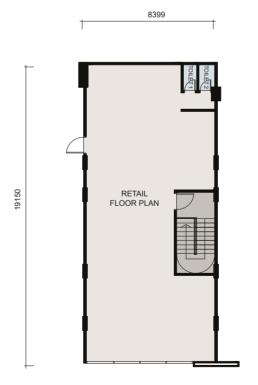

#### RETAIL 2 3 4 5

G = 1582 sq.ft.LG = 1378 sq.ft.

#### RETAIL 6

G = 1722 sq.ft.LG = 1001 sq.ft.

GROUND LEVEL

UPPER LEVEL

#### RETAIL 7

UG = 1722 sq.ft. G = 1582 sq.ft. LG = 1378 sq.ft.

GROUND LEVEL

INTERMEDIATE LEVEL

UPPER LEVEL

#### RETAIL 8 9 10 11 12

L1 = 1722 sq.ft. G = 1582 sq.ft.

GROUND LEVEL UPPER LEVEL