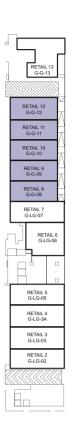

## SITE PLAN

 RETAIL 2,3,4,5
 2960 sq.ft

 RETAIL 6
 2723 sq.ft

 RETAIL 7
 4682 sq.ft

 RETAIL 8,9,10,11,12
 3305 sq.ft

 RETAIL 13
 1841 sq.ft

Covered Walkway

Bus stop