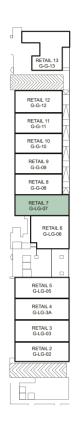

## SITE PLAN

 RETAIL 2,3,4,5
 2960 sq.ft

 RETAIL 6
 2723 sq.ft

 RETAIL 7
 4682 sq.ft

 RETAIL 8,9,10,11,12
 3305 sq.ft

 RETAIL 13
 1841 sq.ft

Covered Walkway

Bus stop

#### RETAIL 2 3 4 5

G = 1582 sq.ft.LG = 1378 sq.ft.

#### RETAIL 6

G = 1722 sq.ft.LG = 1001 sq.ft.

GROUND LEVEL

UPPER LEVEL

#### RETAIL 7

UG = 1722 sq.ft. G = 1582 sq.ft. LG = 1378 sq.ft.

GROUND LEVEL

INTERMEDIATE LEVEL

UPPER LEVEL

#### RETAIL 8 9 10 11 12

L1 = 1722 sq.ft. G = 1582 sq.ft.

GROUND LEVEL UPPER LEVEL

#### RETAIL 13

LG = 1841 sq.ft.

CONVENIENCE SHOP