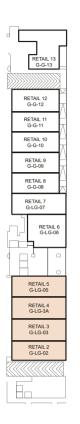

#### RETAIL 2 3 4 5

G = 1582 sq.ft.LG = 1378 sq.ft.

#### RETAIL 6

G = 1722 sq.ft.LG = 1001 sq.ft.

GROUND LEVEL

UPPER LEVEL

#### RETAIL 7

UG = 1722 sq.ft. G = 1582 sq.ft. LG = 1378 sq.ft.

GROUND LEVEL

INTERMEDIATE LEVEL

UPPER LEVEL

#### RETAIL 8 9 10 11 12

L1 = 1722 sq.ft. G = 1582 sq.ft.

GROUND LEVEL UPPER LEVEL

#### RETAIL 13

LG = 1841 sq.ft.

CONVENIENCE SHOP