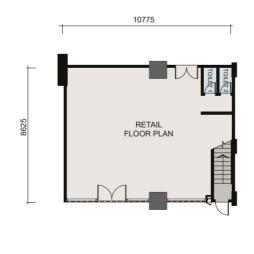

**

Cantara Retail at Ara Damansara is freehold; brilliantly located for business convenient from mature residential neighbourhood that gives a reminiscent of time goes by. It's set to be a convenient hub for business opportunities, provides the inhabitants, a sense of serene, convenience and precise location for entrepreneurs.

This ideally location has provide uttermost conveniences to benefit the upcoming **2,500** catchment population within a walking distance.





## SITE PLAN



 RETAIL 2,3,4,5
 2960 sq.ft

 RETAIL 6
 2723 sq.ft

 RETAIL 7
 4682 sq.ft

 RETAIL 8,9,10,11,12
 3305 sq.ft

 RETAIL 13
 1841 sq.ft

Covered Walkway

Bus stop

Parking



RT STATION LEMBAH SUBANG

#### RETAIL 2 3 4 5

G = 1582 sq.ft.LG = 1378 sq.ft.









#### RETAIL 6

G = 1722 sq.ft.LG = 1001 sq.ft.







GROUND LEVEL

UPPER LEVEL

#### RETAIL 7

UG = 1722 sq.ft. G = 1582 sq.ft. LG = 1378 sq.ft.









GROUND LEVEL

INTERMEDIATE LEVEL



UPPER LEVEL

#### RETAIL 8 9 10 11 12

L1 = 1722 sq.ft. G = 1582 sq.ft.









GROUND LEVEL UPPER LEVEL

#### RETAIL 13

LG = 1841 sq.ft.





CONVENIENCE SHOP

### **LOCATION**



03 7849 5511 1800 88 1118 www.simedarbyproperty.com