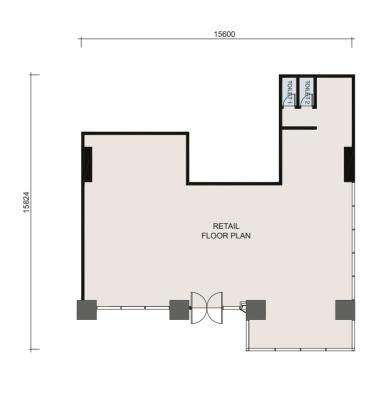

## SITE PLAN

 RETAIL 2,3,4,5
 2960 sq.ft

 RETAIL 6
 2723 sq.ft

 RETAIL 7
 4682 sq.ft

 RETAIL 8,9,10,11,12
 3305 sq.ft

 RETAIL 13
 1841 sq.ft

Covered Walkway

Bus stop