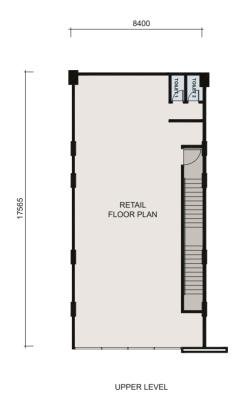

#### RETAIL 8 9 10 11 12

L1 = 1722 sq.ft. G = 1582 sq.ft.

GROUND LEVEL UPPER LEVEL