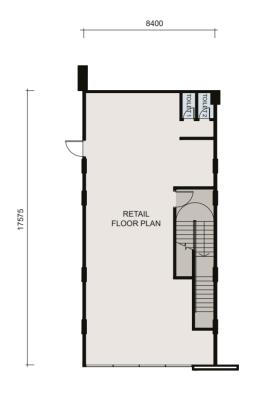

#### RETAIL 7

UG = 1722 sq.ft. G = 1582 sq.ft. LG = 1378 sq.ft.

GROUND LEVEL

INTERMEDIATE LEVEL

UPPER LEVEL