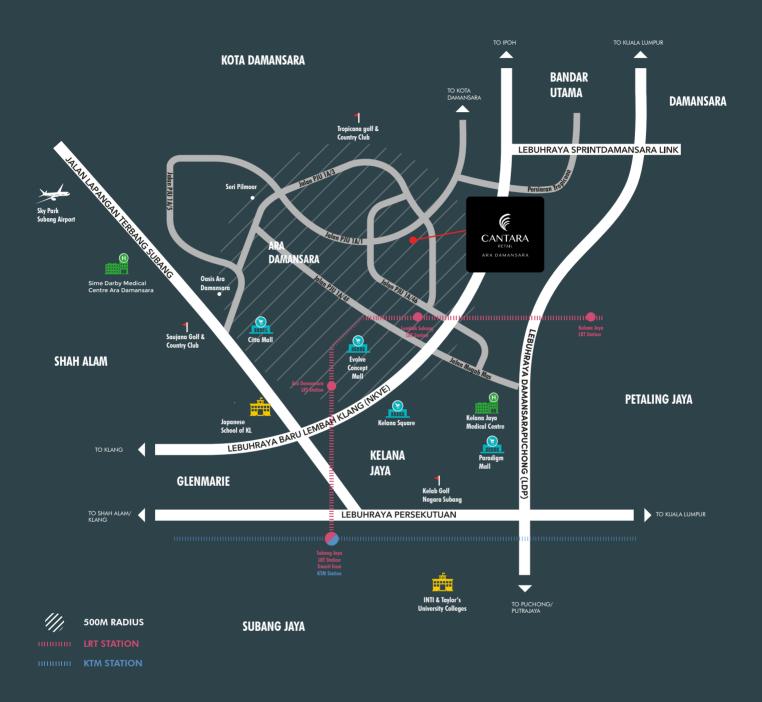

eneurs.

This ideally location has provide uttermost conveniences to benefit the upcoming **2,500** catchment population within a walking distance.





## SITE PLAN



 RETAIL 2,3,4,5
 2960 sq.ft

 RETAIL 6
 2723 sq.ft

 RETAIL 7
 4682 sq.ft

 RETAIL 8,9,10,11,12
 3305 sq.ft

 RETAIL 13
 1841 sq.ft

Covered Walkway

Bus stop

Parking



RT STATION LEMBAH SUBANG

#### RETAIL 2 3 4 5

G = 1582 sq.ft.LG = 1378 sq.ft.









#### RETAIL 6

G = 1722 sq.ft.LG = 1001 sq.ft.







GROUND LEVEL

UPPER LEVEL

#### RETAIL 7

UG = 1722 sq.ft. G = 1582 sq.ft. LG = 1378 sq.ft.









GROUND LEVEL

INTERMEDIATE LEVEL



UPPER LEVEL

#### RETAIL 8 9 10 11 12

L1 = 1722 sq.ft. G = 1582 sq.ft.









GROUND LEVEL UPPER LEVEL

#### RETAIL 13

LG = 1841 sq.ft.





CONVENIENCE SHOP

### **LOCATION**



03 7849 5511 1800 88 1118 www.simedarbyproperty.com