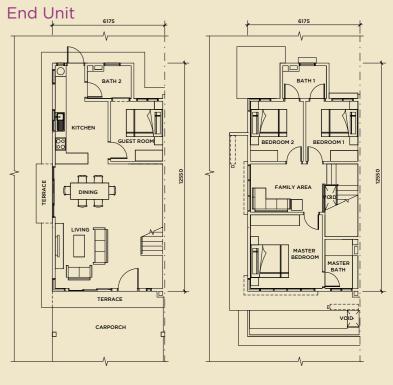

# **TYPE E1** | 20' x 75' | 1,771 sqft

GROUND FLOOR PLAN

FIRST FLOOR PLAN

FLOOR PLAN
TYPE C, C1

- 4 Bedrooms
- 3 Bathrooms
- Living & Dining Area
- Family Area
- Kitchen
- Terrace

# **TYPE C** 22' x 75' 1,966 sqft

Corner Unit

**TYPE C1** 22' x 75' 1,932 sqft

Corner Unit

GROUND FLOOR PLAN

FIRST FLOOR PLAN