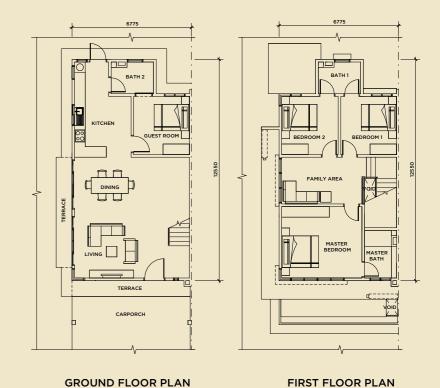

# FLOOR PLAN TYPE A, E, E1

- 4 Bedrooms
- 3 Bathrooms
- Living & Dining Area
- Family Area
- Kitchen
- Terrace (E & E1 Only)

# **TYPE E1** | 20' x 75' | 1,771 sqft

GROUND FLOOR PLAN

FIRST FLOOR PLAN

FLOOR PLAN
TYPE C, C1

- 4 Bedrooms
- 3 Bathrooms
- Living & Dining Area
- Family Area
- Kitchen
- Terrace