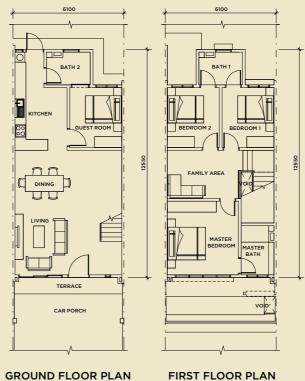

# **TYPE A** 20' X 75' 1,710 sqft

Intermediate Unit

# FLOOR PLAN TYPE A, E, E1

- 4 Bedrooms
- 3 Bathrooms
- Living & Dining Area
- Family Area
- Kitchen
- Terrace (E & E1 Only)