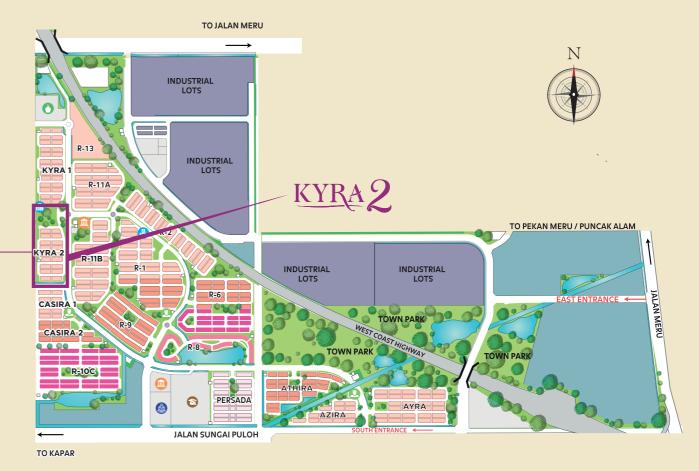

# **SITE PLAN**

# JALAN ULEK MAYANG ZAKUS A AM A AM A EM 28 26 22A 22 20 18 EI A AM A AM A EM 31 29 27 25 23 21 19 17

# **BANDAR BUKIT RAJA OVERVIEW**

#### Phase 2 Masterplan

## **LEGEND**

A/Am Intermediate Unit

E/Em/E1/E1m End Unit

C/Cm/C1/C1m Corner Unit

Green Area