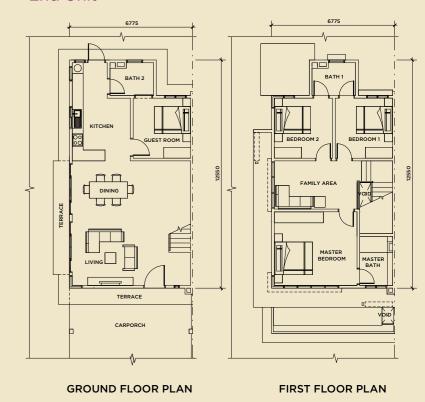

# **TYPE E** 22' x 75' 1,966 sqft

**End Unit** 

# FLOOR PLAN TYPE A, E, E1

- 4 Bedrooms
- 3 Bathrooms
- Living & Dining Area
- Family Area
- Kitchen
- Terrace (E & E1 Only)