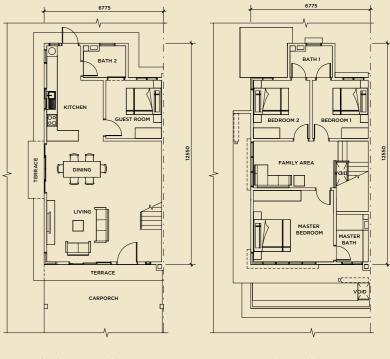

# **TYPE E1** | 20' x 75' | 1,771 sqft

GROUND FLOOR PLAN

FIRST FLOOR PLAN

FLOOR PLAN
TYPE C, C1

- 4 Bedrooms
- 3 Bathrooms
- Living & Dining Area
- Family Area
- Kitchen
- Terrace

# **TYPE C** 22' x 75' 1,966 sqft

Corner Unit

**TYPE C1** 22' x 75' 1,932 sqft

Corner Unit

GROUND FLOOR PLAN

FIRST FLOOR PLAN