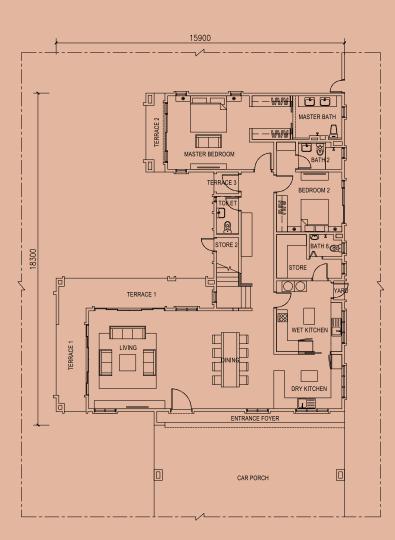

## Floor Plans

Type B1

Built-Up Area

**4,015** sqft

5+1 Bedrooms 6 Bathrooms

GROUND FLOOR

FIRST FLOOR