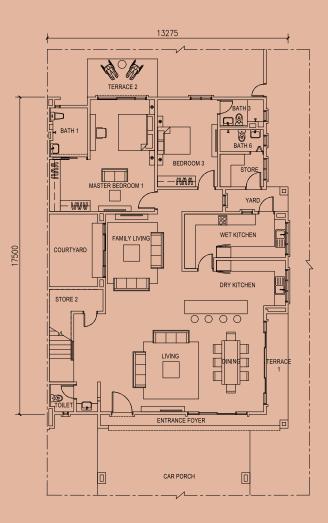

asant as you can prepare meals in the kitchen while still being engaged with your family and friends in the living area.

The home's U-shape design also encourages families to spend more time outdoors. It allows customisation for a swimming pool and the large doors surrounding most of the home, makes it easier to access the garden. Even the ground floor master bedroom has its own private terrace to appreciate the greens from.



# Floor Plans

Type A1

Built-Up Area

2,655 sqft 3 Bedrooms

5 Bathrooms





# Floor Plans

Type A2

Built-Up Area

3,130 sqft 5 Bedrooms

6 Bathrooms





GROUND FLOOR FIRST FLOOR GROUND FLOOR FIRST FLOOR

# Floor Plans

Type A3

Built-Up Area

3,430 sqft 5+1 Bedrooms

6 Bathrooms





# Floor Plans

Type A4

Built-Up Area

4,235 sqft 5+1 Bedrooms

6 Bathrooms





GROUND FLOOR FIRST FLOOR GROUND FLOOR FIRST FLOOR

## Floor Plans

Type B1

Built-Up Area

**4,015** sqft

5+1 Bedrooms 6 Bathrooms



GROUND FLOOR



FIRST FLOOR

## **Floor Plans**

Type B2

Built-Up Area

4,125 sqft 5+1 Bedrooms

6 Bathrooms



GROUND FLOOR



FIRST FLOOR

# Specifications Semi-Detached Homes

|                                                                                                                                                                                                                                    | Structure                                                                                      |                                                                                     |