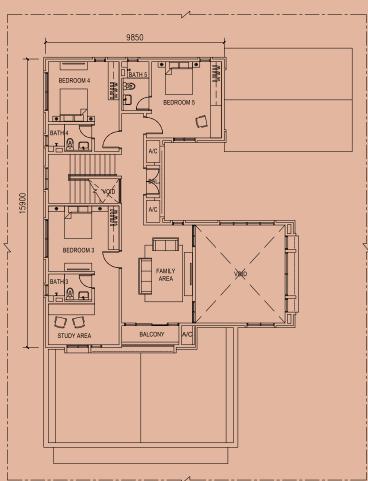

## Floor Plans

Type B1

Built-Up Area

**4,015** sqft

5+1 Bedrooms 6 Bathrooms

GROUND FLOOR

FIRST FLOOR

## **Floor Plans**

Type B2

Built-Up Area

4,125 sqft 5+1 Bedrooms

6 Bathrooms

GROUND FLOOR

FIRST FLOOR