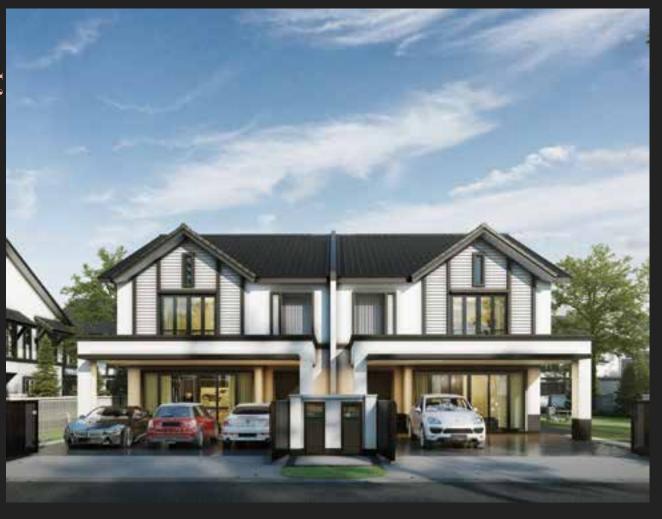

# Practical and a little bit more

Type A3 is well suited for large families. With up to 5 spacious bedrooms and a utility room, Type A3 is Hevea's largest intermediate semi-detached home. Offering a built-up of 3,430 sqft, Type A3's living space is almost double the size of some double-storey terrace homes in the market.

There is plenty of space for the family to bond in these elegant homes. The wide, side terrace allows for extra outdoor seating. The large living room is perfect for indoor entertaining while the additional upper floor family room provides a more private area for the family to spend precious time together.