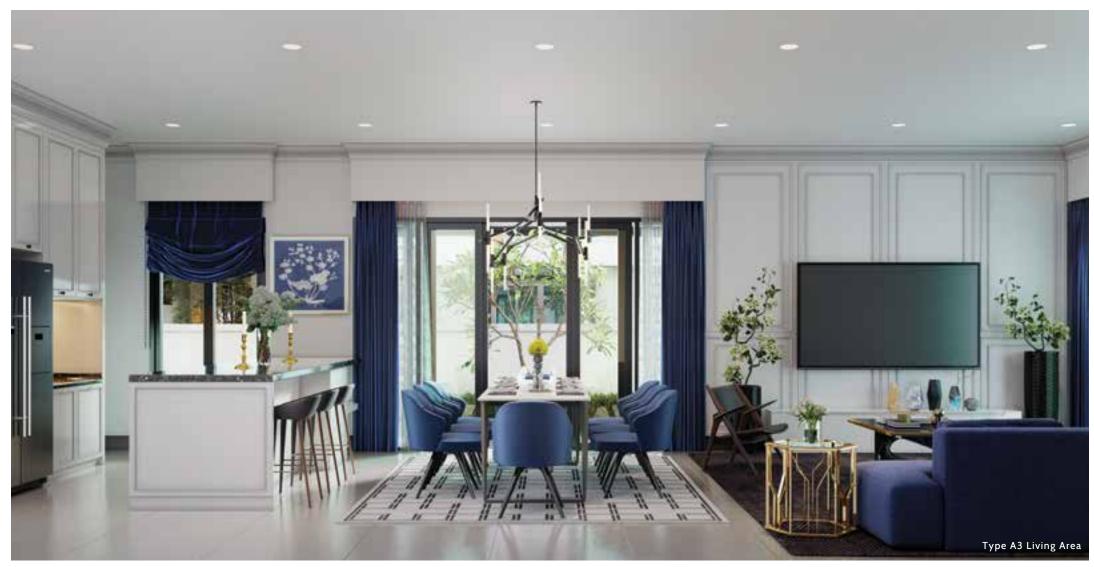

# Practical and a little bit more

Type A3 is well suited for large families. With up to 5 spacious bedrooms and a utility room, Type A3 is Hevea's largest intermediate semi-detached home. Offering a built-up of 3,430 sqft, Type A3's living space is almost double the size of some double-storey terrace homes in the market.

There is plenty of space for the family to bond in these elegant homes. The wide, side terrace allows for extra outdoor seating. The large living room is perfect for indoor entertaining while the additional upper floor family room provides a more private area for the family to spend precious time together.