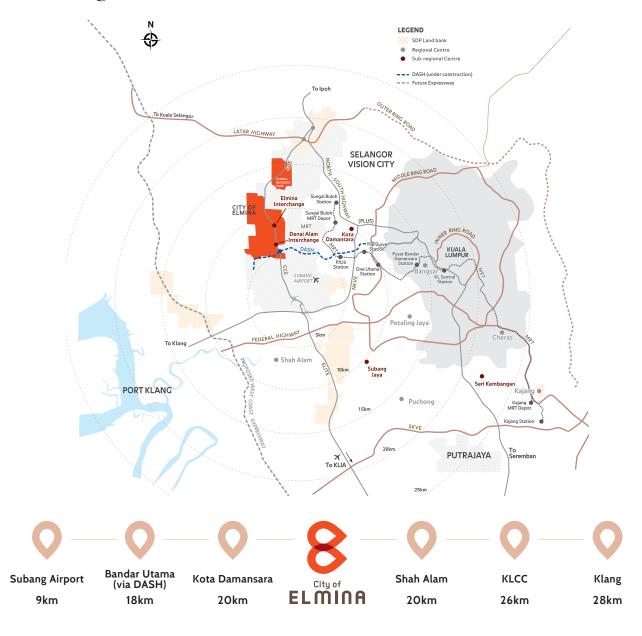

# Live at the centre of Selangor's New Growth Corridor

#### Highways

Guthrie Corridor Expressway (GCE)
Kuala Lumpur-Kuala Selangor
Expressway (LATAR)
North Klang Valley Expressway (NKVE)
ELITE Highway (ELITE)
Federal Highway

Future Damansara-Shah Alam Elevated Expressway (DASH)

#### Education

HELP International School Global Oak Tree Scholars Sekolah Sri Cahaya SRK Bukit Subang SMK Bukit Jelutong

#### Recreational

Skytrex Shah Alam Kanching Waterfall DARC Denai Alam Monterez Golf Club Tropicana Golf & Country Club

#### **Healthcare Facilities**

Thompson Hospital Ramsay Medical Centre Avisena Specialist Hospital

#### Retail & Hypermarkets

Jaya Grocer AEON Shah Alam Emporis Shopping Gallery 1 Utama Shopping Mall Ikano Power Centre