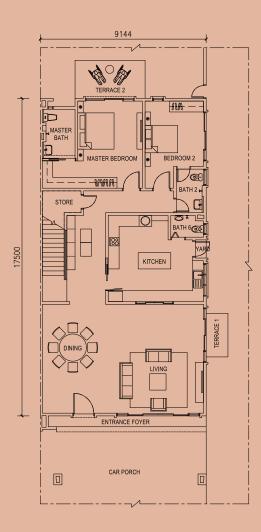

# Floor Plans

Type A2

Built-Up Area

3,130 sqft 5 Bedrooms

6 Bathrooms

GROUND FLOOR FIRST FLOOR GROUND FLOOR FIRST FLOOR