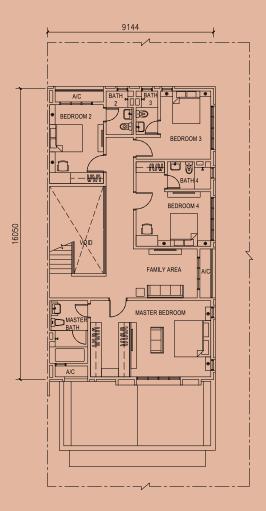

akes the whole interior seem expansive and inviting. Gatherings become more pleasant as you can prepare meals in the kitchen while still being engaged with your family and friends in the living area.

The home's U-shape design also encourages families to spend more time outdoors. It allows customisation for a swimming pool and the large doors surrounding most of the home, makes it easier to access the garden. Even the ground floor master bedroom has its own private terrace to appreciate the greens from.



# Floor Plans

Type A1

Built-Up Area

2,655 sqft 3 Bedrooms

5 Bathrooms





# Floor Plans

Type A2

Built-Up Area

3,130 sqft 5 Bedrooms

6 Bathrooms





GROUND FLOOR FIRST FLOOR GROUND FLOOR FIRST FLOOR

# Floor Plans

Type A3

Built-Up Area

3,430 sqft 5+1 Bedrooms

6 Bathrooms





# Floor Plans

Type A4

Built-Up Area

4,235 sqft 5+1 Bedrooms

6 Bathrooms





GROUND FLOOR FIRST FLOOR GROUND FLOOR FIRST FLOOR

## Floor Plans

Type B1

Built-Up Area

**4,015** sqft

5+1 Bedrooms 6 Bathrooms



GROUND FLOOR



FIRST FLOOR

## **Floor Plans**

Type B2

Built-Up Area

4,125 sqft 5+1 Bedrooms

6 Bathrooms



GROUND FLOOR



FIRST FLOOR

# Specifications Semi-Detached Homes

|                                                                                                                                                                                                                                    | Structure                                                                                      |