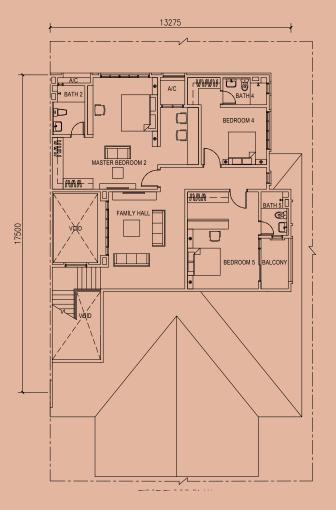

# Floor Plans

Type A2

Built-Up Area

3,130 sqft 5 Bedrooms

6 Bathrooms

GROUND FLOOR FIRST FLOOR GROUND FLOOR FIRST FLOOR