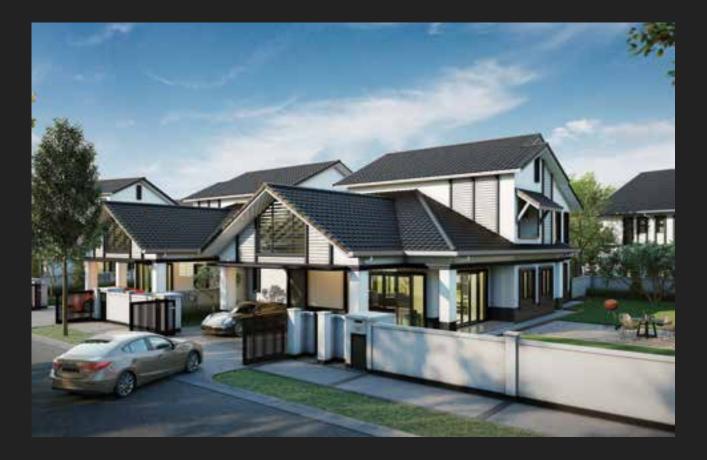

# The pinnacle of luxury living

Type A4 is the largest of the semi-detached homes 
It also has a double-volume courtyard that with a built-up of 4,235 sqft, made available to only 10 residents. Representing the pinnacle of semi-detached homes in Hevea, Type A4 features up to 3 living and family areas, 2 large master bedrooms and 3 additional spacious bedrooms.

encourages even more natural sunlight and ventilation into the home, for an airy and luminous atmosphere.