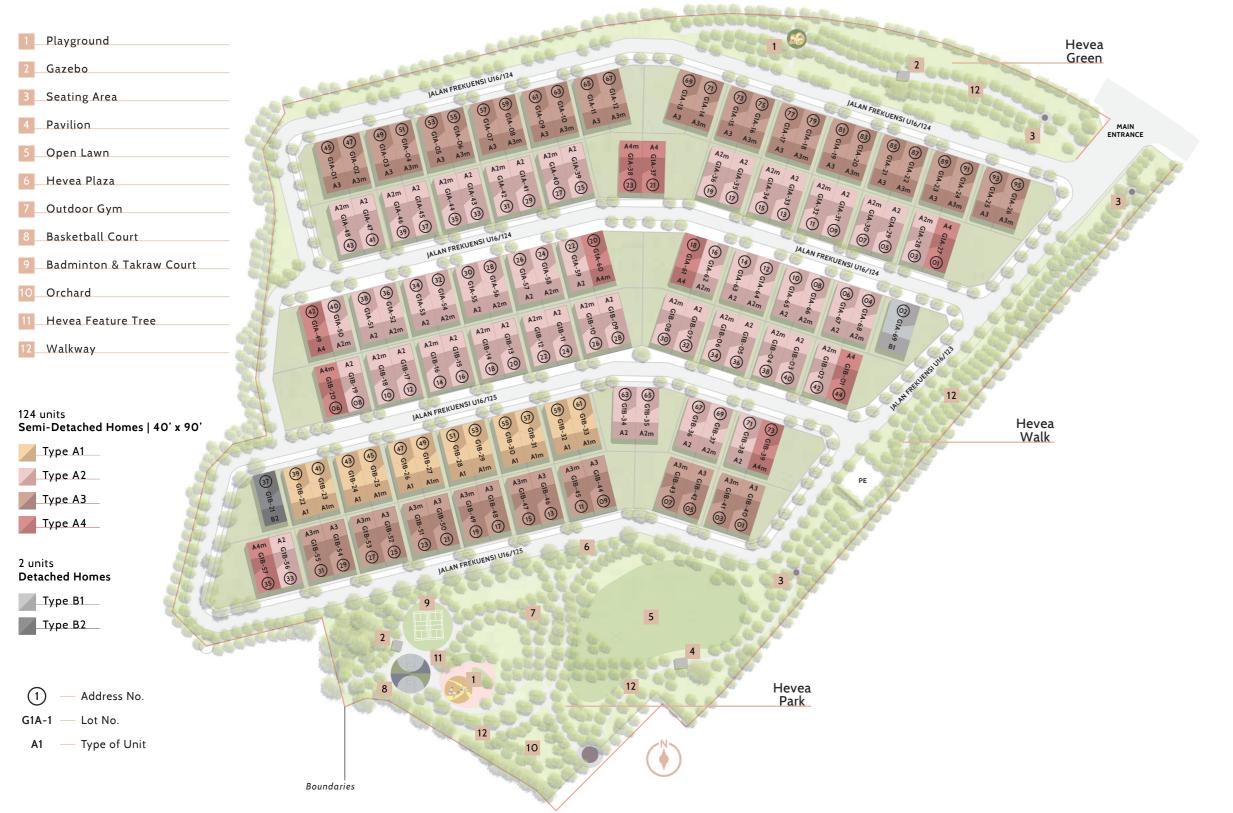

# City of Elmina Master Layout Plan

This is an artistic representation of City of Elmina and it is not drawn to scale. It is not a master development plan. Therefore, certain detailed features may not be included and may not be completely accurate. Proposed uses and development depicted but not yet constructed are subject to change in design & location and the land use may be deleted without prior notice.

# Hevea Parks

Pocket parks cleverly laid out around Hevea provide residents with convenient access to a variety of outdoor activities. Offering a safer and more private play area, enjoy sheer peace of mind when making memories with your family and friends.

# Cycle, jog, play, relax — all within the comfort of your neighbourhood.

A Hevea Green 1 Playground 7 Outdoor Gym

B Hevea Walk 2 Gazebo 8 Basketball Court

C Hevea Park 3 Seating Area 9 Badminton & Takraw Court

4 Pavilion 10 Orchard

5 Open Lawn 11 Hevea Feature Tree

6 Hevea Plaza 12 Walkway