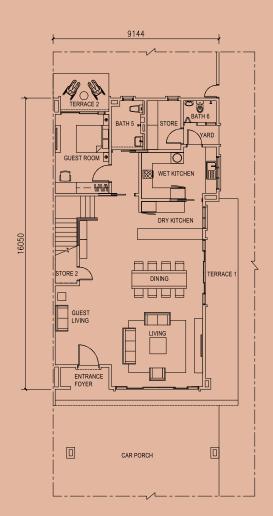

## Floor Plans

Type B1

Built-Up Area

**4,015** sqft

5+1 Bedrooms 6 Bathrooms

GROUND FLOOR

FIRST FLOOR