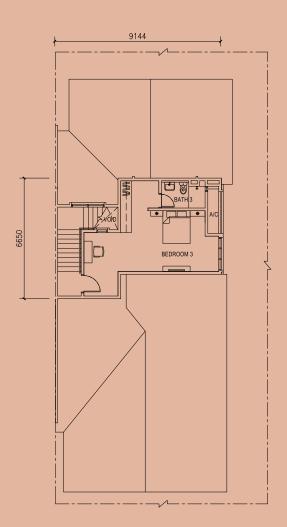

ea for a swimming pool

A wider space is needed to hold family gatherings or family dinners at home. This limited edition detached home was designed with this in mind.

The connected living, dining and kitchen makes the whole interior seem expansive and inviting. Gatherings become more pleasant as you can prepare meals in the kitchen while still being engaged with your family and friends in the living area.

The home's U-shape design also encourages families to spend more time outdoors. It allows customisation for a swimming pool and the large doors surrounding most of the home, makes it easier to access the garden. Even the ground floor master bedroom has its own private terrace to appreciate the greens from.



# Floor Plans

Type A1

Built-Up Area

2,655 sqft 3 Bedrooms

5 Bathrooms





# Floor Plans

Type A2

Built-Up Area

3,130 sqft 5 Bedrooms

6 Bathrooms





GROUND FLOOR FIRST FLOOR GROUND FLOOR FIRST FLOOR

# Floor Plans

Type A3

Built-Up Area

3,430 sqft 5+1 Bedrooms

6 Bathrooms





# Floor Plans

Type A4

Built-Up Area

4,235 sqft 5+1 Bedrooms

6 Bathrooms





GROUND FLOOR FIRST FLOOR GROUND FLOOR FIRST FLOOR

## Floor Plans

Type B1

Built-Up Area

**4,015** sqft

5+1 Bedrooms 6 Bathrooms



GROUND FLOOR



FIRST FLOOR

## **Floor Plans**

Type B2

Built-Up Area

4,125 sqft 5+1 Bedrooms

6 Bathrooms



GROUND FLOOR



FIRST FLOOR

# Specifications Semi-Detached Homes

|