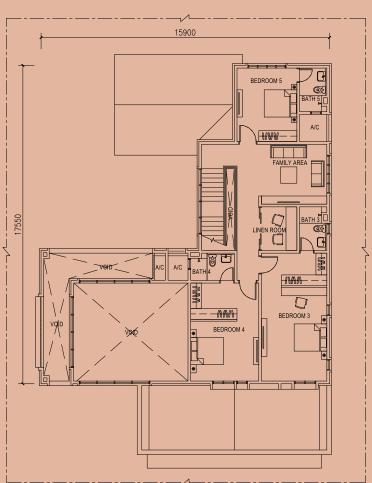

# Floor Plans

Type A2

Built-Up Area

3,130 sqft 5 Bedrooms

6 Bathrooms

GROUND FLOOR FIRST FLOOR GROUND FLOOR FIRST FLOOR

# Floor Plans

Type A3

Built-Up Area

3,430 sqft 5+1 Bedrooms

6 Bathrooms

# Floor Plans

Type A4

Built-Up Area

4,235 sqft 5+1 Bedrooms

6 Bathrooms

GROUND FLOOR FIRST FLOOR GROUND FLOOR FIRST FLOOR