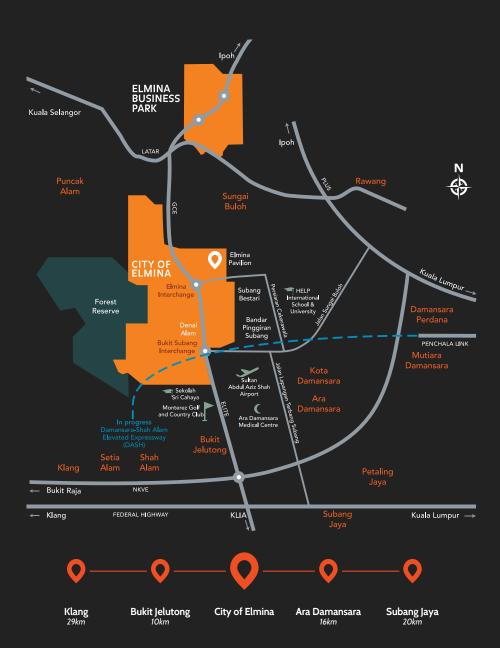

# Live at the centre of Selangor's New Growth Corridor

#### Highways

Guthrie Corridor Expressway (GCE)
Kuala Lumpur-Kuala Selangor
Expressway (LATAR)
North Klang Valley Expressway (NKVE)
ELITE Highway (ELITE)
Federal Highway

Future Damansara-Shah Alam Elevated Expressway (DASH)

#### Education

HELP International School Global Oak Tree Scholars Sekolah Sri Cahaya SRK Bukit Subang SMK Bukit Jelutong

#### Recreational

Skytrex Shah Alam Kanching Waterfall DARC Denai Alam Monterez Golf Club Tropicana Golf & Country Club

#### **Healthcare Facilities**

Thompson Hospital Ramsay Medical Centre Avisena Specialist Hospital

#### Retail & Hypermarkets

Jaya Grocer AEON Shah Alam Emporis Shopping Gallery 1 Utama Shopping Mall Ikano Power Centre