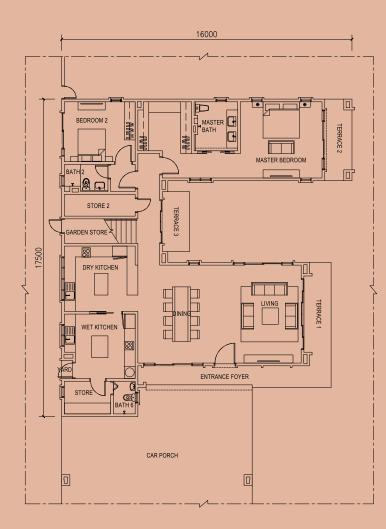

# Floor Plans

Type A1

Built-Up Area

2,655 sqft 3 Bedrooms

5 Bathrooms

# Floor Plans

Type A2

Built-Up Area

3,130 sqft 5 Bedrooms

6 Bathrooms

GROUND FLOOR FIRST FLOOR GROUND FLOOR FIRST FLOOR

# Floor Plans

Type A3

Built-Up Area

3,430 sqft 5+1 Bedrooms

6 Bathrooms

# Floor Plans

Type A4

Built-Up Area

4,235 sqft 5+1 Bedrooms

6 Bathrooms

GROUND FLOOR FIRST FLOOR GROUND FLOOR FIRST FLOOR