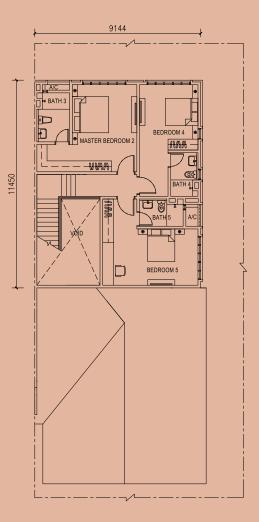

# Floor Plans

Type A4

Built-Up Area

4,235 sqft 5+1 Bedrooms

6 Bathrooms

GROUND FLOOR FIRST FLOOR GROUND FLOOR FIRST FLOOR