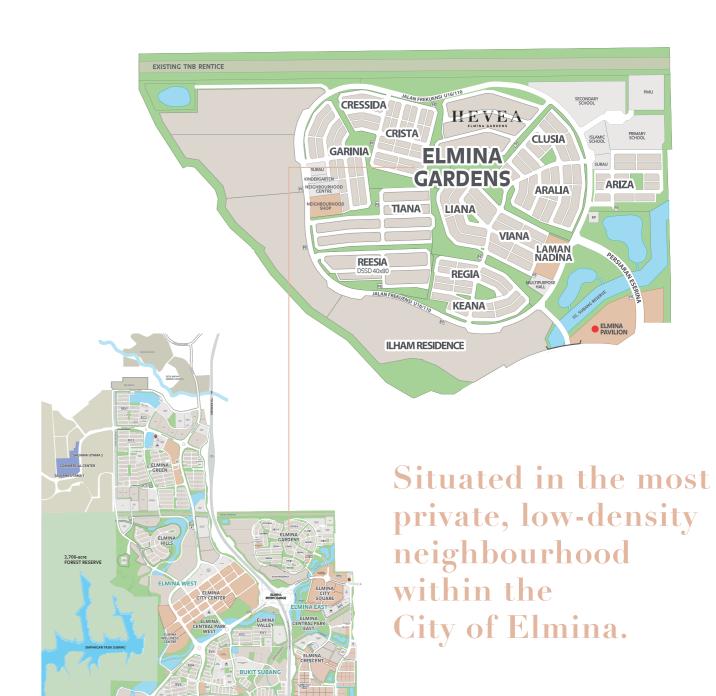

JCI Malaysia Sustainable Development Awards Winner in Sustainable Category - UN Sustainability Goals #13 City of Elmina

beautifully landscaped twin lakes

homes per acre, lowest density within City of Elmina

acres of green spaces in Elmina Gardens

# Experience absolute exclusivity

Elmina Gardens has a selection of the most private low-density neighbourhoods within the City of Elmina. The entrance of Elmina Gardens is cleverly concealed behind the iconic twin lakes that serve as a welcome gesture to its residents.

Unbeknownst to many, the unique allure of Elmina Gardens lies in its harmony of being close to the Elmina City Centre and highway networks, yet remaining relatively hidden from traffic and the public eye.