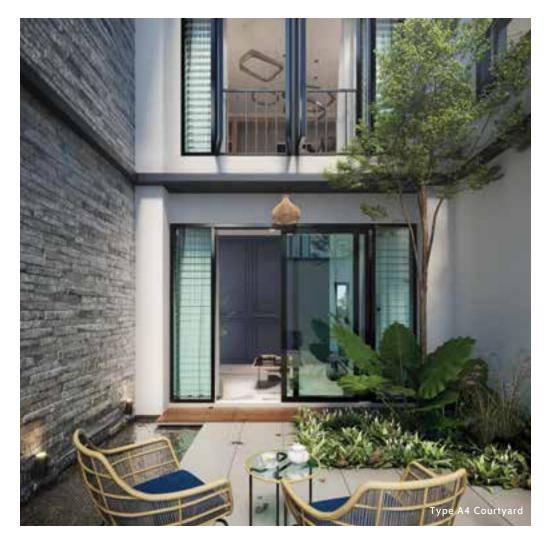

# Type A4

#### Key Highlights

5 + 1 bedrooms

Wide car porch fitting 3 cars

Guest room with its own private garden

Front facing master bedroom

Spacious open plan concept

# The pinnacle of luxury living

Type A4 is the largest of the semi-detached homes 
It also has a double-volume courtyard that with a built-up of 4,235 sqft, made available to only 10 residents. Representing the pinnacle of semi-detached homes in Hevea, Type A4 features up to 3 living and family areas, 2 large master bedrooms and 3 additional spacious bedrooms.

encourages even more natural sunlight and ventilation into the home, for an airy and luminous atmosphere.