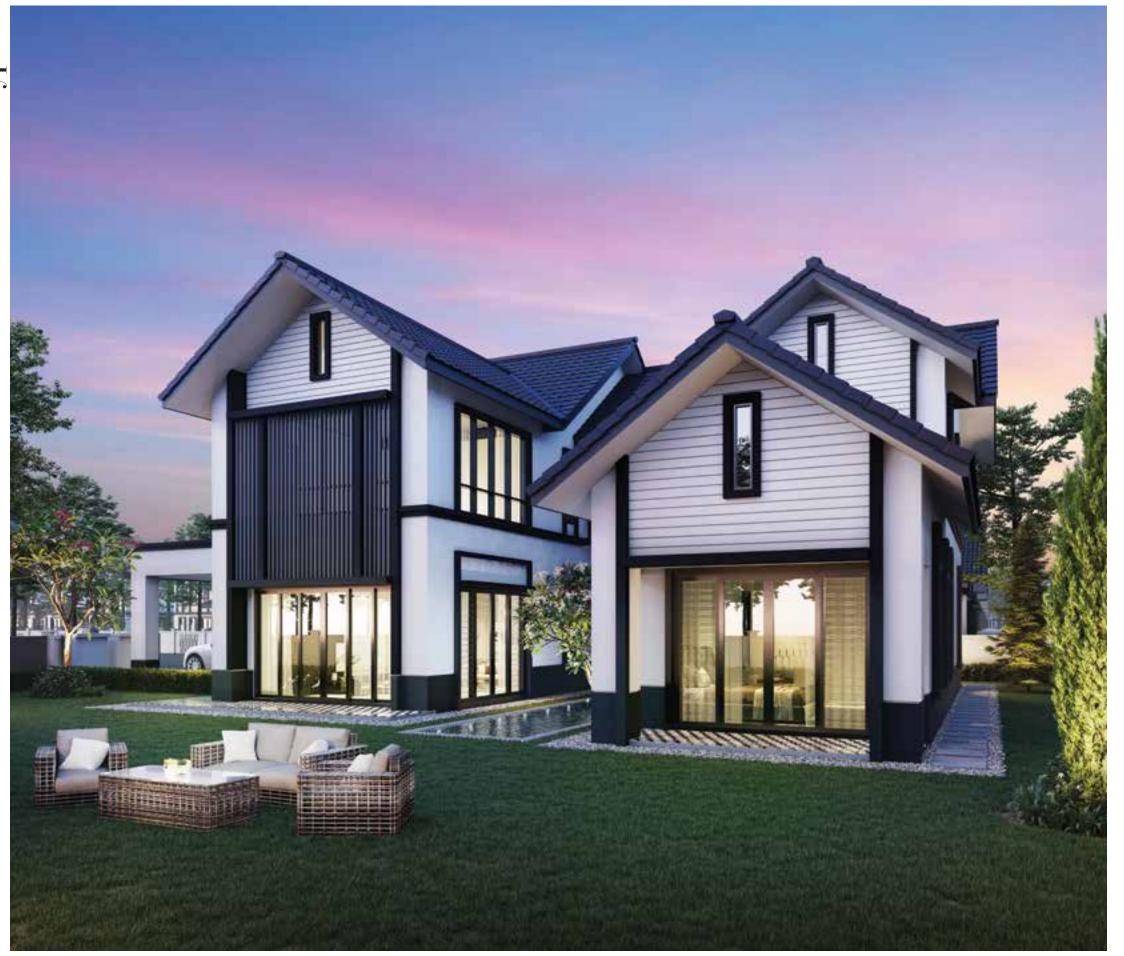

Key Highlights

Wide carpark fitting 4 cars

Master bedroom with its own private garden

Double-volume living area

Sprawling open plan concept

Spacious kitchen area

Dedicated area for a swimming pool

The only one of its kind, this detached home is truly the epitome of luxury. Its spacious wet and dry kitchen have enough space for an island each, to allow you to cook with ease and in style. The double-volume living room is perfect for a grand evening of entertaining or to host even the most intimate gatherings with loved ones.

#### Key Highlights

Wide carpark fitting 4 cars

Master bedroom with its own private garden

Double-volume living area

Sprawling open plan concept

Spacious kitchen area

Dedicated area for a swimming pool

A wider space is needed to hold family gatherings or family dinners at home. This limited edition detached home was designed with this in mind.

The connected living, dining and kitchen makes the whole interior seem expansive and inviting. Gatherings become more pleasant as you can prepare meals in the kitchen while still being engaged with your family and friends in the living area.

The home's U-shape design also encourages families to spend more time outdoors. It allows customisation for a swimming pool and the large doors surrounding most of the home, makes it easier to access the garden. Even the ground floor master bedroom has its own private terrace to appreciate the greens from.