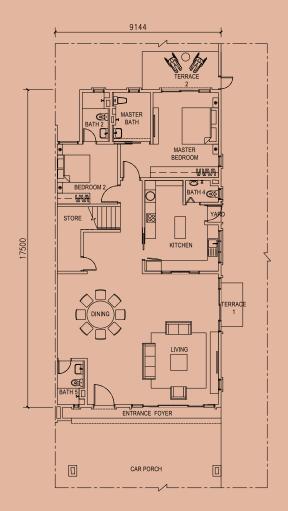

## **Floor Plans**

Type B2

Built-Up Area

4,125 sqft 5+1 Bedrooms

6 Bathrooms

GROUND FLOOR

FIRST FLOOR