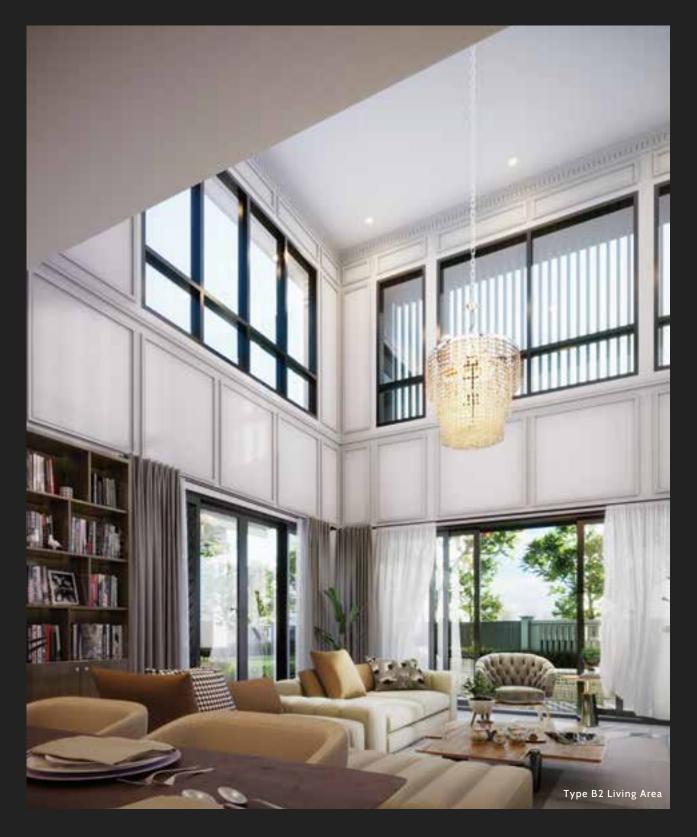

Hevea semi-detached homes are thoughtfully designed for the modern-day family.

The stately double-volume courtyard creates an intimate and inviting outdoor seating area for a relaxing cup of tea over warm conversations for any time of the day.

Experience the splendour of Hevea's unique style and ambience, made possible with the combination of an open plan concept and colonial design elements.