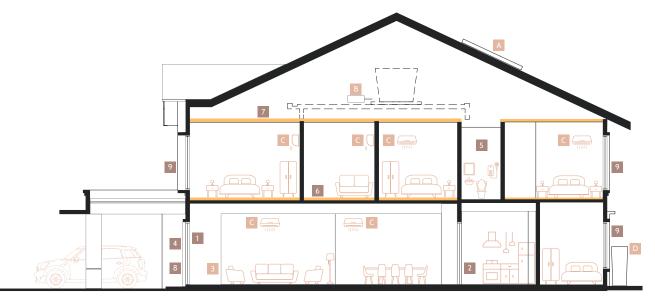

# Fittings and fixtures

This diagram is for illustration purposes only and does not reflect the final position and design of the fittings.

# **Standard Specifications** and Fittings

# Laminated Engineered Timber Door Pocket Door Basic Alarm System Quality Lockset Premium Sanitary Wares and Fittings Engineered Timber Flooring Stone Wool Roof Insulation Glass Louvres for Ventilation & Sliding Door Large Windows

# FittingsPlus<sup>+</sup>

| A Solar Water Heater               |
|------------------------------------|
| B Booster Pump                     |
| C Airconditioning Point and Piping |
| D Rainwater Harvesting Tank        |