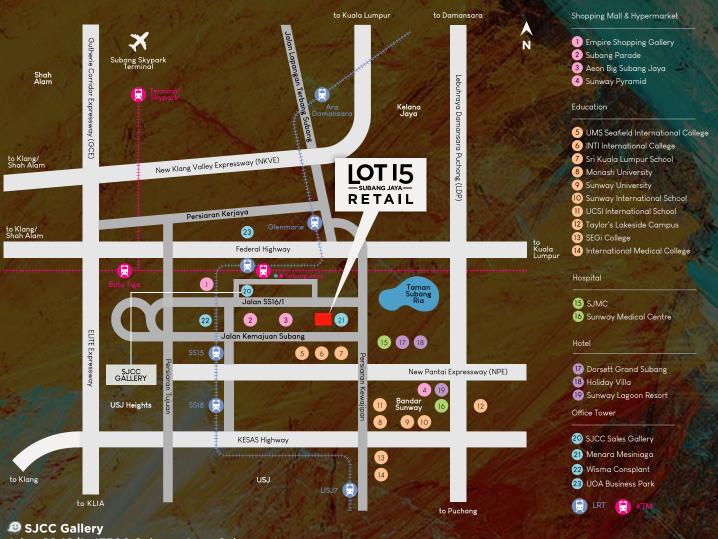

#### **SUPERB LOCATION**

Facing Federal Highway and strategically located within the Subang Jaya Commercial Hub on the main road adjacent to AEON BiG, Subang Parade and Empire Shopping Gallery

#### **PUBLIC TRANSPORT CONNECTIVITY**

500m from Subang Jaya LRT and KTM Station

#### **EASILY ACCESSIBLE**

Via major highways (Federal Highway, NPE, NKVE, LDP, KESAS, ELITE)

#### SURROUNDED BY MATURED TOWNSHIPS

Close proximity to USJ, Glenmarie, Bandar Sunway, Shah Alam, Petaling Jaya

#### **READY CUSTOMERS**

Directly below Lot 15 Service Residences and next to Mesiniaga Office Tower

# THE CENTRE OF EVERYTHING

Lot 15 Retail is set to complement the vibrant lifestyles of those living and working in its surrounding areas. Nearby public transportation and amenities provide great connectivity and convenience to retailers and residents alike. It is perfectly positioned for exciting investment and growth.