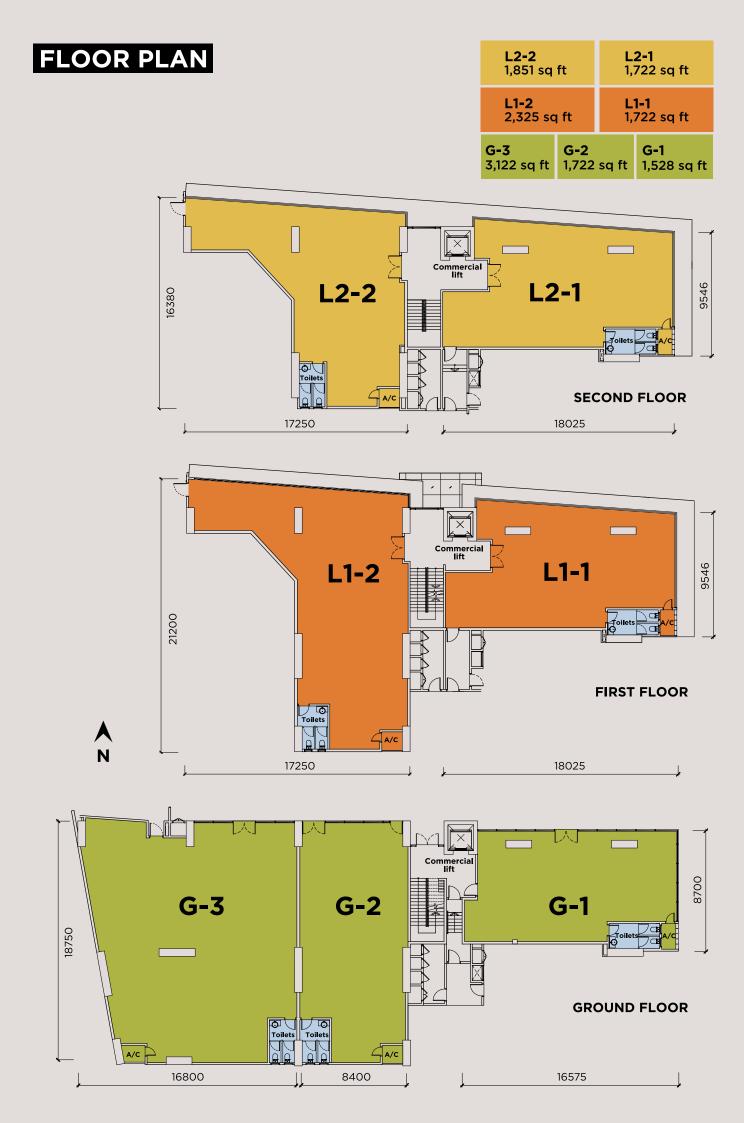

Only

exclusive
units
available

Freehold commercial title

Ranging from **1,528** - **3,122** sq. ft.

Directly serving

homes
in Lot 15
Service
Residences

123
Parking space for visitors at basement level

## **SPECIFICATIONS**

| STRUCTURE                                       | : Reinforced Concrete           |                            |                                 |     |      |      |      |      |  |
|-------------------------------------------------|---------------------------------|----------------------------|---------------------------------|-----|------|------|------|------|--|
| WALL                                            | : Reinforced Concrete / Masonry |                            |                                 |     |      |      |      |      |  |
| ROOF COVERING                                   | : Reinforced Concrete Roof      |                            |                                 |     |      |      |      |      |  |
| ROOF FRAMING                                    | : Reinforced Concrete Structure |                            |                                 |     |      |      |      |      |  |
| CEILING                                         | : Skim Coat                     |                            |                                 |     |      |      |      |      |  |
| WINDOWS                                         |                                 |                            | : Aluminium Frame               |     |      |      |      |      |  |
| DOORS                                           | : Glass                         | : Glass / Timber           |                                 |     |      |      |      |      |  |
| IRONMONGERY                                     | : Locks                         | : Lockset with Accessories |                                 |     |      |      |      |      |  |
| WALL FINISHES                                   | :Toilet                         | : Porce                    | : Porcelain Tile                |     |      |      |      |      |  |
|                                                 | :Others                         | : Plaste                   | : Plaster / Skim Coat and Paint |     |      |      |      |      |  |
| FLOOR FINISHES                                  | :Toilet                         | : Homo                     | : Homogeneous Tile              |     |      |      |      |      |  |
|                                                 | :Others                         | : Cement Screed            |                                 |     |      |      |      |      |  |
| SANITARY AND                                    |                                 |                            |                                 |     |      |      |      |      |  |
| PLUMBING FITTINGS                               |                                 | : Sanit                    | : Sanitary Wares and Fittings   |     |      |      |      |      |  |
| ELECTRICAL INSTALLATION                         |                                 | G-1                        | G-2                             | G-3 | L1-1 | L1-2 | L2-1 | L2-2 |  |
|                                                 | Lighting Point                  | 14                         | 14                              | 23  | 13   | 16   | 13   | 12   |  |
|                                                 | Power Point                     | 6                          | 6                               | 8   | 6    | 8    | 6    | 8    |  |
|                                                 | Fiber Wall Socket (FWS)         | 1                          | 1                               | 1   | 1    | 1    | 1    | 1    |  |
|                                                 | SMATV Point                     | 1                          | 1                               | 1   | 1    | 1    | 1    | 1    |  |
| INTERNAL TELECOMMUNICATION TRUNKING AND CABLING |                                 | : Provi                    | ded                             |     |      |      |      |      |  |