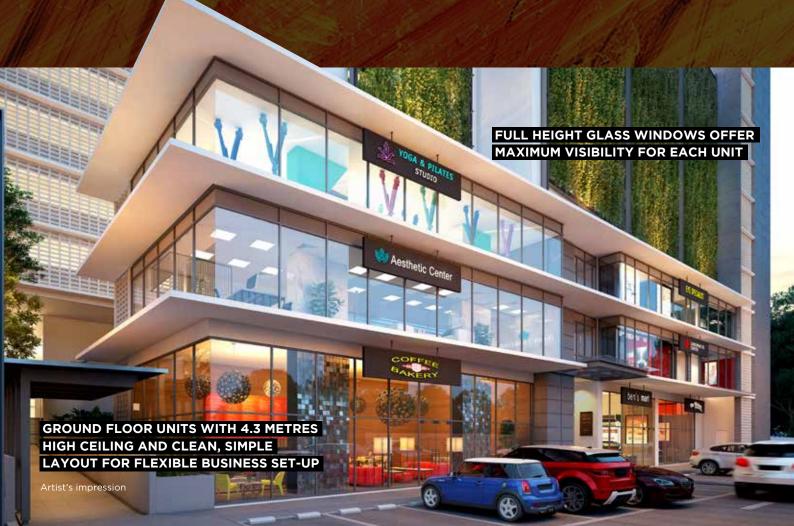

## **AT LOT 15 RETAIL**

Work, eat, shop and play - you can now do it all in one spot, at Lot 15 Retail. Set to redefine urban living, Lot 15 Retail will excite with its collection of freehold lifestyle shops and creative spaces. Convenient for families, trendy for friends, inspiring for the city dweller... live it up in Lot 15, Subang Jaya.

Only

exclusive
units
available

Freehold commercial title

Ranging from **1,528** - **3,122** sq. ft.

Directly serving

homes
in Lot 15
Service
Residences

123
Parking space for visitors at basement level