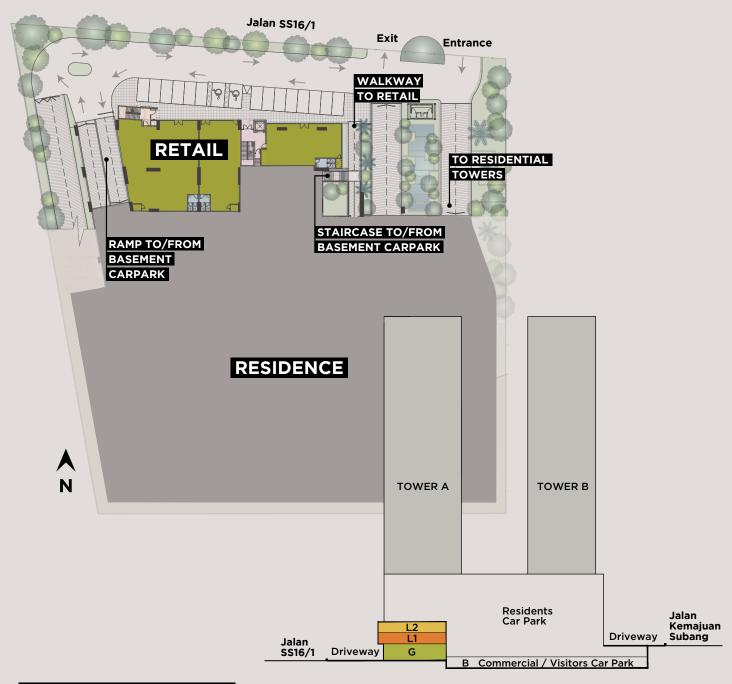

### SITE LAYOUT PLAN

Only

exclusive
units
available

Freehold commercial title

Ranging from **1,528** - **3,122** sq. ft.

Directly serving

homes
in Lot 15
Service
Residences

123
Parking space for visitors at basement level