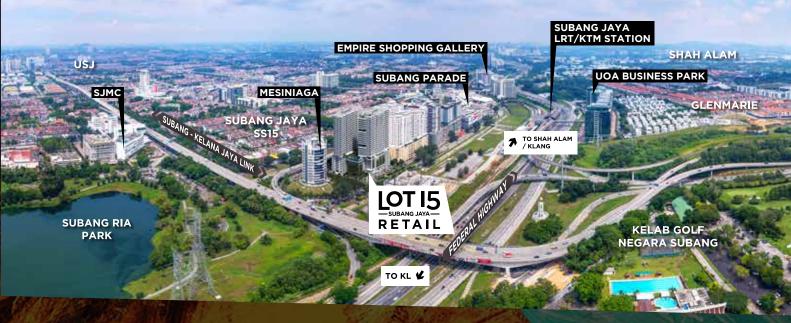

#### **SUPERB LOCATION**

Facing Federal Highway and strategically located within the Subang Jaya Commercial Hub on the main road adjacent to AEON BiG, Subang Parade and Empire Shopping Gallery

#### **PUBLIC TRANSPORT CONNECTIVITY**

500m from Subang Jaya LRT and KTM Station

#### **EASILY ACCESSIBLE**

Via major highways (Federal Highway, NPE, NKVE, LDP, KESAS, ELITE)

#### SURROUNDED BY MATURED TOWNSHIPS

Close proximity to USJ, Glenmarie, Bandar Sunway, Shah Alam, Petaling Jaya

#### **READY CUSTOMERS**

Directly below Lot 15 Service Residences and next to Mesiniaga Office Tower

# THE CENTRE OF EVERYTHING

Lot 15 Retail is set to complement the vibrant lifestyles of those living and working in its surrounding areas. Nearby public transportation and amenities provide great connectivity and convenience to retailers and residents alike. It is perfectly positioned for exciting investment and growth.